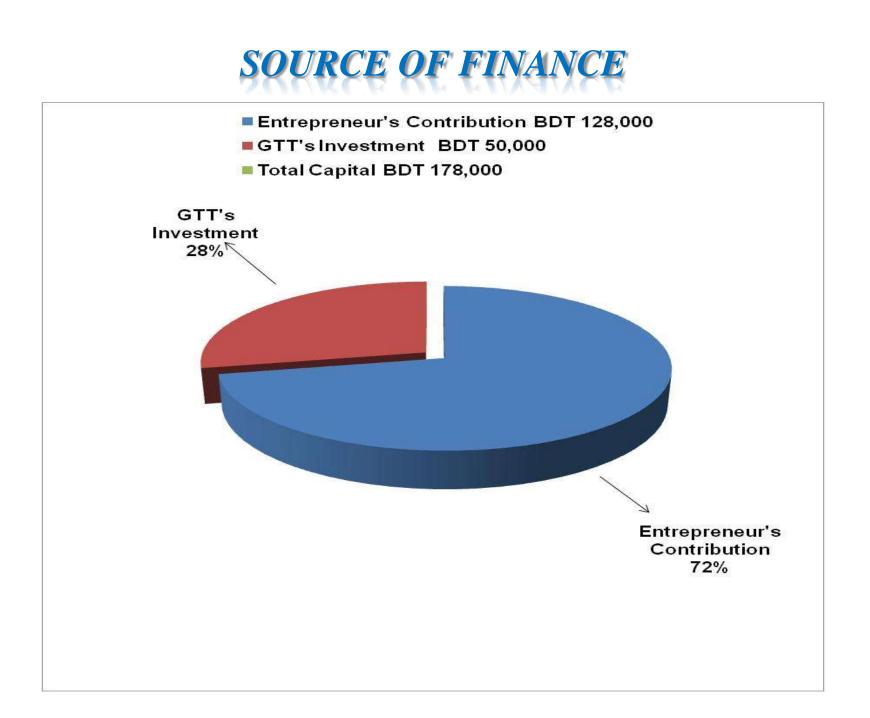

## PRESENT & PROPOSED INVESTMENT BREAKDOWN

| Particula                          | Existing<br>Business    | Proposed | Total   |         |  |
|------------------------------------|-------------------------|----------|---------|---------|--|
| Existing                           | Proposed                | (BDT)    | (BDT)   | (BDT)   |  |
| Investment in products             | Plain Sheet, iron plate |          |         |         |  |
|                                    | and rod                 | 68,978   | 50,000  | 118,978 |  |
| plate and rod etc)                 |                         |          | ,       |         |  |
| Cash in hand                       |                         | 2,104    |         | 2,104   |  |
| Debtors                            |                         | 2,104    |         | 2,104   |  |
|                                    |                         | 20,121   |         | 20,121  |  |
| Creditors                          |                         |          |         |         |  |
|                                    |                         | (6,123)  |         | (6,123) |  |
| GB Loan Outstanding                |                         |          |         |         |  |
|                                    |                         | (9,340)  |         | (9,340) |  |
| Investment in Machineries (weld    | ling machine, wrench,   |          |         |         |  |
| hammer, rail slippers, bulb and fa | an etc.)                | 39,560   |         | 39,560  |  |
| Decoration (fixture and fittings)  |                         |          |         |         |  |
|                                    | 2,700                   |          | 2,700   |         |  |
| Advance for Shop                   |                         |          |         |         |  |
|                                    |                         | 10,000   |         | 10,000  |  |
| Total Cap                          | 128,000                 | 50,000   | 178,000 |         |  |