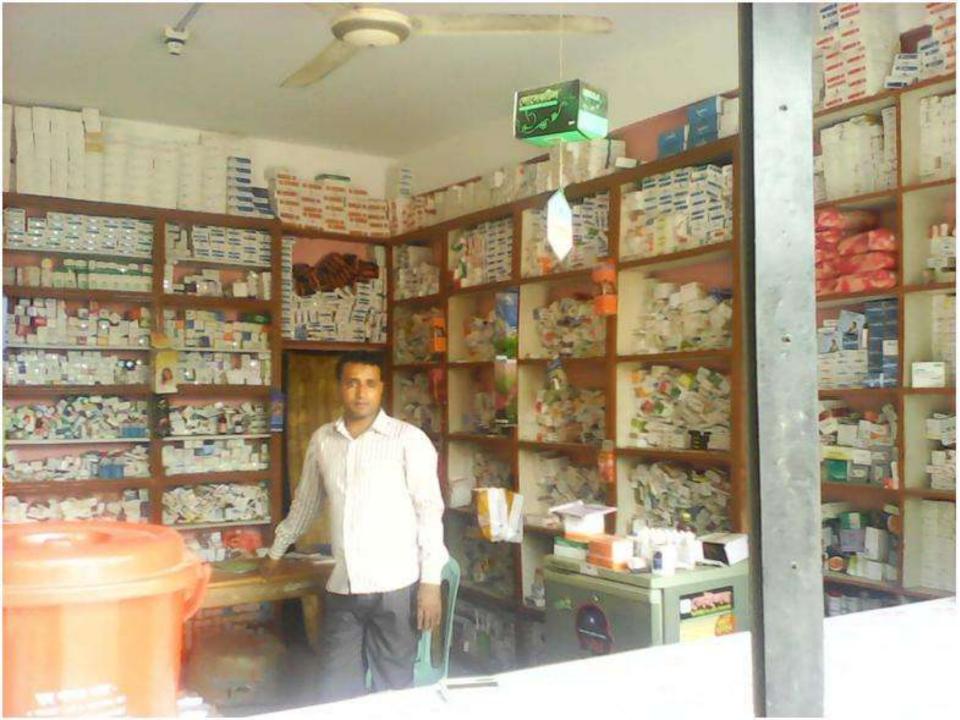

Proposed NU Business Name: Maa Baba Medical Store Business Category: Medicine Business

#### PROPOSED NOBIN UDYOKTA BUSINESS INFO

| Business Name                                                |   | Maa Baba Medical Store                                                                |
|--------------------------------------------------------------|---|---------------------------------------------------------------------------------------|
| Address/ Location                                            | : | Banisor Kalitala Bazar, Manda, Naogaon.                                               |
| Total Investment in BDT                                      | : | Tk. 723,000                                                                           |
| Financing                                                    | : | Self Tk. 423,000 (from existing business) Required Investment Tk. 300,000 (as equity) |
| Present salary/drawings from business                        | • | Taka 6,000 (six thousand)                                                             |
| Proposed Salary (estimates)                                  |   | Taka 8,000 (eight thousand)                                                           |
| Proposed Business Implementation Plan                        |   |                                                                                       |
| (i) % of present gross profit margin                         | : | On products 20%.                                                                      |
| (ii) Estimated % of proposed gross profit margin             | : | On products 20%.                                                                      |
| (iii) In future risk mgt. plan<br>(from fire, disaster etc.) | : |                                                                                       |