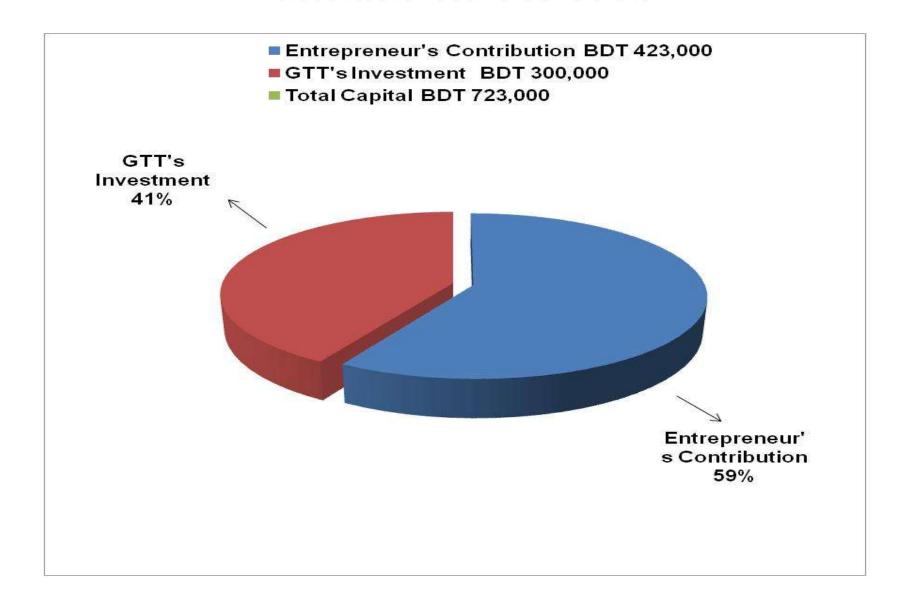

#### PRESENT & PROPOSED INVESTMENT BREAKDOWN

| Particulars                                                           | Existing<br>Business<br>(BDT)  | Proposed<br>(BDT) | Total<br>(BDT) |          |
|-----------------------------------------------------------------------|--------------------------------|-------------------|----------------|----------|
| Existing                                                              | Proposed                       | (22.)             | (33.)          |          |
| Investment in products (different types of medicine)                  | Different types of<br>Medicine | 400,000           | 300,000        | 700,000  |
| Investment in Machineries (refrigera BP machine, weight machine, etc) | tor, diabetic machine,         | 20,500            |                | 20,500   |
| Cash in hand                                                          |                                | 310               |                | 310      |
| Debtors                                                               |                                | 14,878            |                | 14,878   |
| Creditors                                                             |                                | (20,380)          |                | (20,380) |
| GB Loan Outstanding                                                   |                                | (3,428)           |                | (3,428)  |
| Decoration (fixture and fittings)                                     |                                | 11,120            |                | 11,120   |
| Total Capital                                                         |                                | 423,000           | 300,000        | 723,000  |

#### SOURCE OF FINANCE