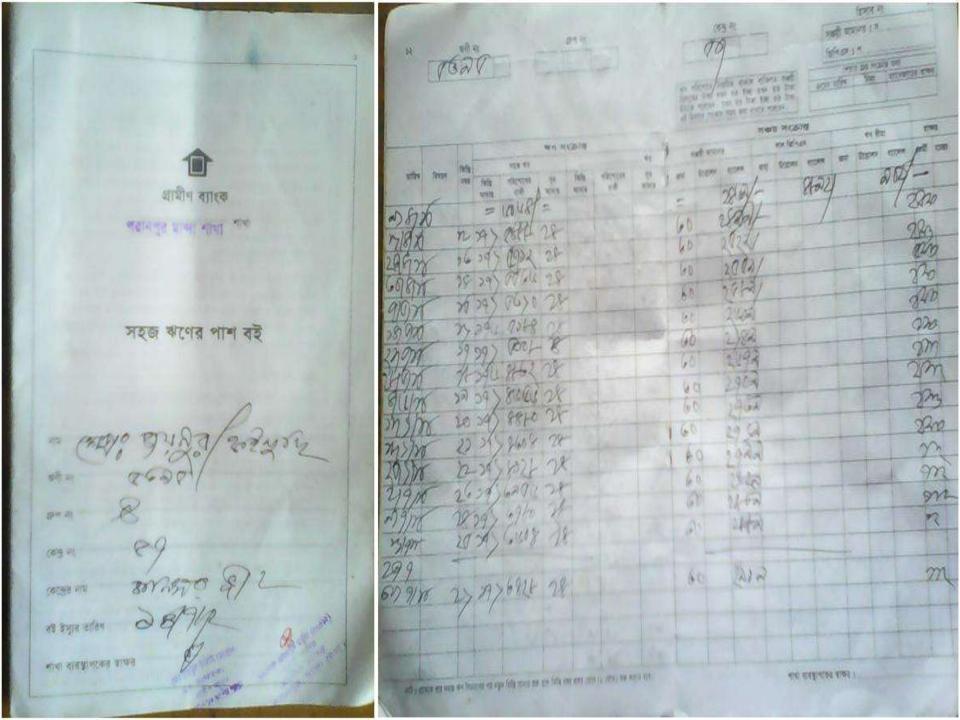

#### BRIEF HISTORY OF GB LOAN UTILIZATION BY FAMILY

- Mst. Joynur Beowa is a GB member since January 07, 2010, at first she took GB loan BDT 5,000(five thousand).
- Gradually she took GB loan several times and utilized it for purchasing 5 (five) cows.
- Finally GB loan helped her to improve her economic condition and livelihood.