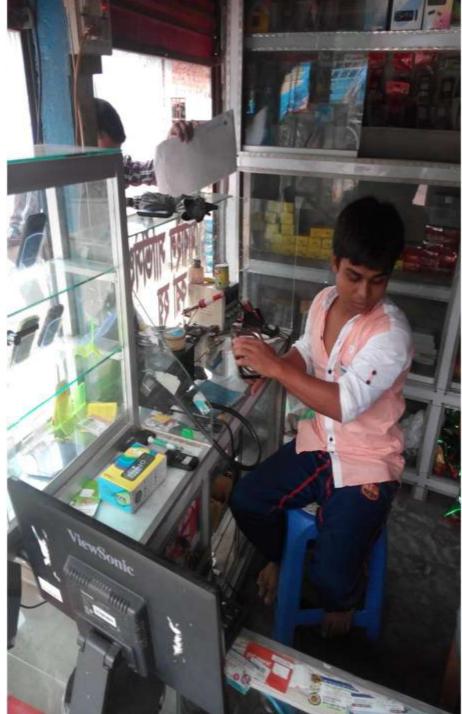

Proposed NU Business Name : Manir Telecom

Business Category: Telecom & IT Support

## PROPOSED NOBIN UDYOKTA BUSINESS INFO

| Business Name                                                                                                                                                                            | : | Manir Telecom                                                                                                                                 |
|------------------------------------------------------------------------------------------------------------------------------------------------------------------------------------------|---|-----------------------------------------------------------------------------------------------------------------------------------------------|
| Address/ Location                                                                                                                                                                        | : | Sahebabad, Brahmanpara, Comilla                                                                                                               |
| Total Investment in BDT                                                                                                                                                                  | : | Tk. 282,000                                                                                                                                   |
| Financing                                                                                                                                                                                | : | Self Tk. 182,000 (from existing business) Required Investment Tk. 100,000 (as equity)                                                         |
| Present salary/drawings from business                                                                                                                                                    | : | Taka 4,000 (four thousand)                                                                                                                    |
| Proposed Salary (estimates)                                                                                                                                                              | : | Taka 4,000 (four thousand)                                                                                                                    |
| Proposed Business Implementation Plan  (i) % of present gross profit margin  (ii) Estimated % of proposed gross profit margin  (iii) In future risk mgt. plan (from fire, disaster etc.) | : | On products 10%, servicing 50%, song download 100% and flexiload 100%. On products 10%, servicing 50%, song download 100% and flexiload 100%. |