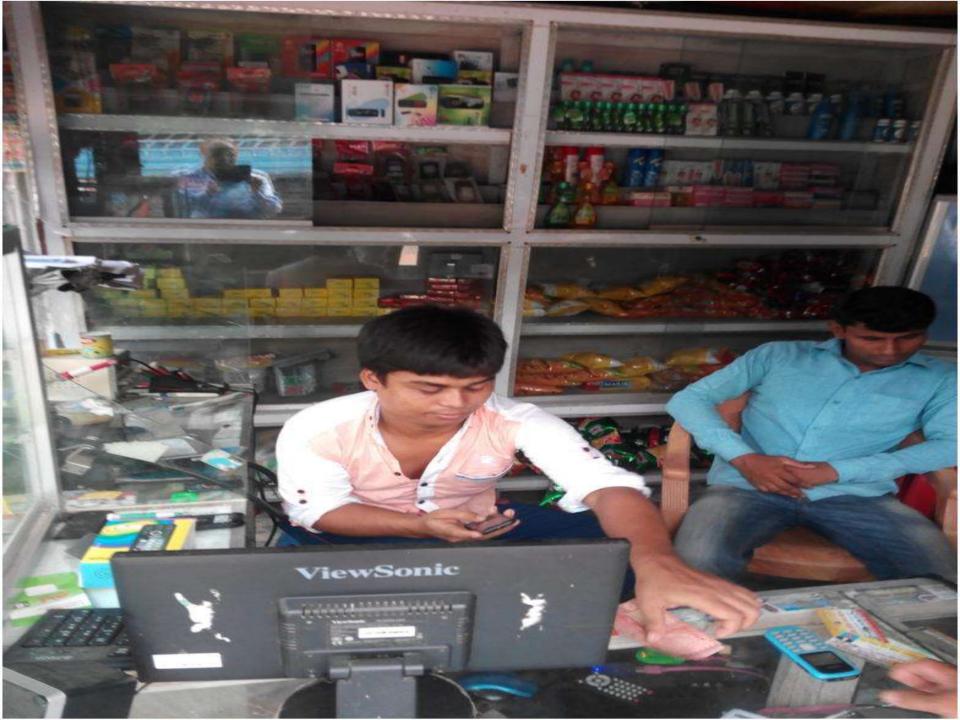

Proposed NU Business Name : Manir Telecom

Business Category: Telecom & IT Support

## PROPOSED NOBIN UDYOKTA BUSINESS INFO

| Business Name                                                                                                                                                                            | : | Manir Telecom                                                                                                                                 |
|------------------------------------------------------------------------------------------------------------------------------------------------------------------------------------------|---|-----------------------------------------------------------------------------------------------------------------------------------------------|
| Address/ Location                                                                                                                                                                        | : | Sahebabad, Brahmanpara, Comilla                                                                                                               |
| Total Investment in BDT                                                                                                                                                                  | : | Tk. 282,000                                                                                                                                   |
| Financing                                                                                                                                                                                | : | Self Tk. 182,000 (from existing business) Required Investment Tk. 100,000 (as equity)                                                         |
| Present salary/drawings from business                                                                                                                                                    | : | Taka 4,000 (four thousand)                                                                                                                    |
| Proposed Salary (estimates)                                                                                                                                                              | : | Taka 4,000 (four thousand)                                                                                                                    |
| Proposed Business Implementation Plan  (i) % of present gross profit margin  (ii) Estimated % of proposed gross profit margin  (iii) In future risk mgt. plan (from fire, disaster etc.) | : | On products 10%, servicing 50%, song download 100% and flexiload 100%. On products 10%, servicing 50%, song download 100% and flexiload 100%. |