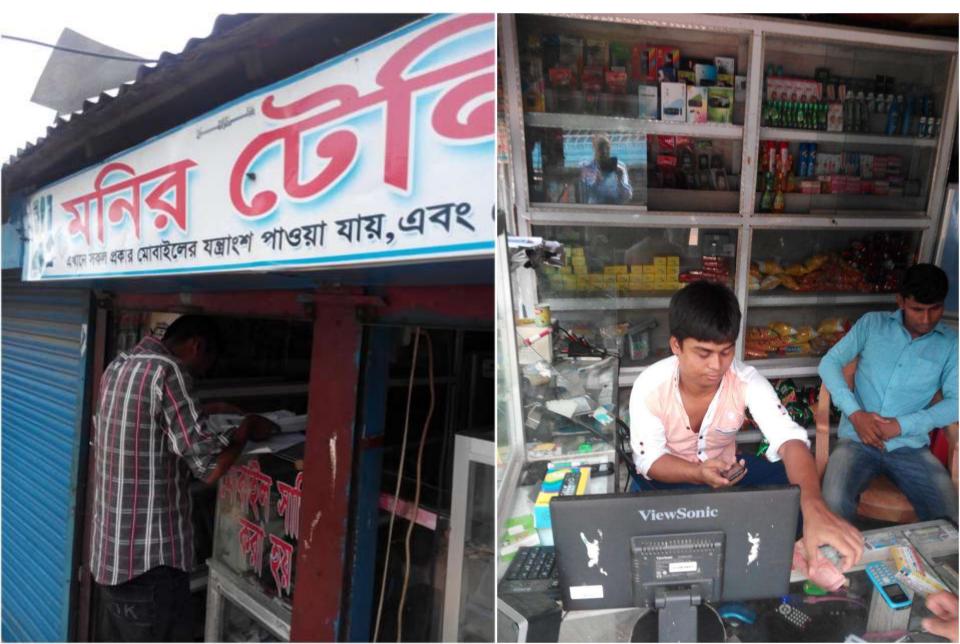

Proposed NU Business Name : Manir Telecom

Business Category: Telecom & IT Support

## PROPOSED NOBIN UDYOKTA BUSINESS INFO

| Business Name                                                                                                                                                                            | : | Manir Telecom                                                                                                                                 |
|------------------------------------------------------------------------------------------------------------------------------------------------------------------------------------------|---|-----------------------------------------------------------------------------------------------------------------------------------------------|
| Address/ Location                                                                                                                                                                        | : | Sahebabad, Brahmanpara, Comilla                                                                                                               |
| Total Investment in BDT                                                                                                                                                                  | : | Tk. 282,000                                                                                                                                   |
| Financing                                                                                                                                                                                | : | Self Tk. 182,000 (from existing business) Required Investment Tk. 100,000 (as equity)                                                         |
| Present salary/drawings from business                                                                                                                                                    | : | Taka 4,000 (four thousand)                                                                                                                    |
| Proposed Salary (estimates)                                                                                                                                                              | : | Taka 4,000 (four thousand)                                                                                                                    |
| Proposed Business Implementation Plan  (i) % of present gross profit margin  (ii) Estimated % of proposed gross profit margin  (iii) In future risk mgt. plan (from fire, disaster etc.) | : | On products 10%, servicing 50%, song download 100% and flexiload 100%. On products 10%, servicing 50%, song download 100% and flexiload 100%. |