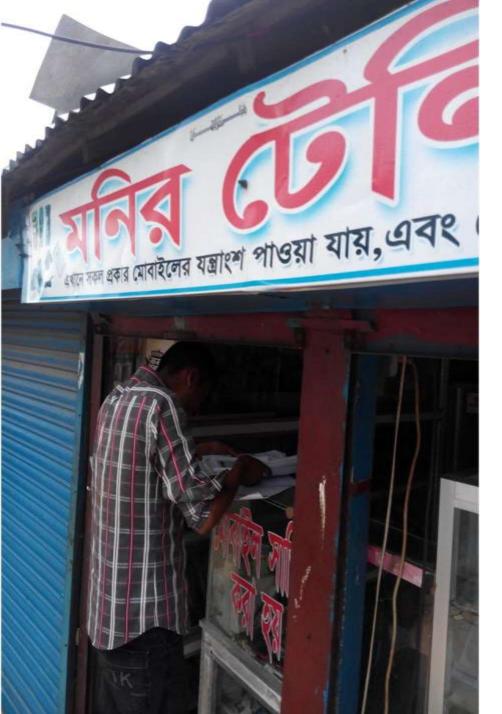

Proposed NU Business Name : Manir Telecom

Business Category: Telecom & IT Support

## PROPOSED NOBIN UDYOKTA BUSINESS INFO

| Business Name                                                                                                                                                                            | : | Manir Telecom                                                                                                                                 |
|------------------------------------------------------------------------------------------------------------------------------------------------------------------------------------------|---|-----------------------------------------------------------------------------------------------------------------------------------------------|
| Address/ Location                                                                                                                                                                        | : | Sahebabad, Brahmanpara, Comilla                                                                                                               |
| Total Investment in BDT                                                                                                                                                                  | : | Tk. 282,000                                                                                                                                   |
| Financing                                                                                                                                                                                | : | Self Tk. 182,000 (from existing business) Required Investment Tk. 100,000 (as equity)                                                         |
| Present salary/drawings from business                                                                                                                                                    | : | Taka 4,000 (four thousand)                                                                                                                    |
| Proposed Salary (estimates)                                                                                                                                                              | : | Taka 4,000 (four thousand)                                                                                                                    |
| Proposed Business Implementation Plan  (i) % of present gross profit margin  (ii) Estimated % of proposed gross profit margin  (iii) In future risk mgt. plan (from fire, disaster etc.) | : | On products 10%, servicing 50%, song download 100% and flexiload 100%. On products 10%, servicing 50%, song download 100% and flexiload 100%. |