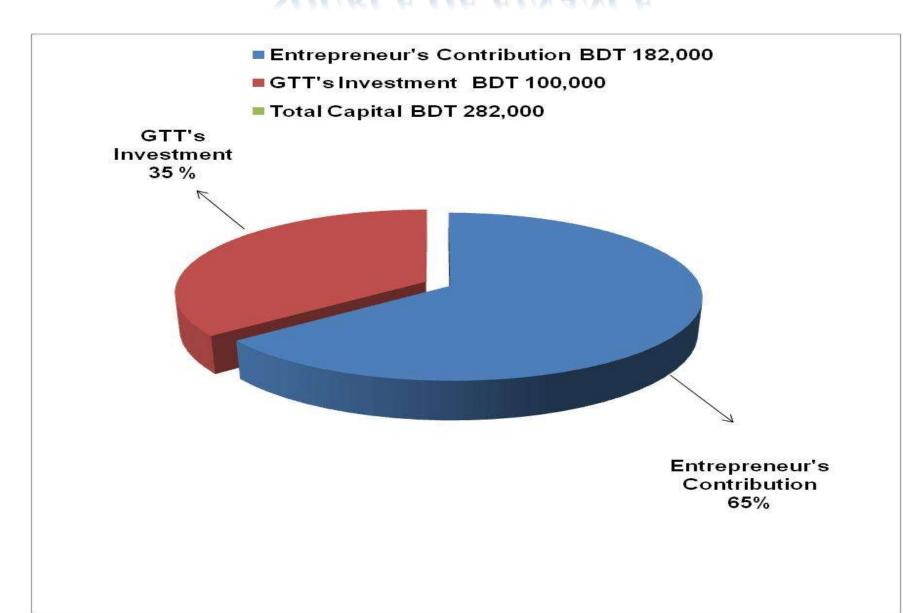

### PRESENT & PROPOSED INVESTMENT BREAKDOWN

| Particul                                                                                                            | ars                                                                                     | Existing          | Droposed          | Total   |  |
|---------------------------------------------------------------------------------------------------------------------|-----------------------------------------------------------------------------------------|-------------------|-------------------|---------|--|
| Existing                                                                                                            | Proposed                                                                                | Business<br>(BDT) | Proposed<br>(BDT) | (BDT)   |  |
| Investment in products (mobile cashing, head phone, card reader, multi plug, super glue and confectionary item etc) | mobile set, mobile cashing, head phone, memory card, card reader and confectionary item | 43,818            | 92,000            | 135,818 |  |
| Investment in flexiload                                                                                             |                                                                                         | 10,000            | 8,000             | 18,000  |  |
| Investment in Machineries (comset, refrigerator, bulb and fan etc                                                   |                                                                                         | 67,100            |                   | 67,100  |  |
| Cash in hand                                                                                                        |                                                                                         | 5,932             |                   | 5,932   |  |
| Debtors (14 June, 2015 to at pro                                                                                    | esent)                                                                                  | 5,000             |                   | 5,000   |  |
| Decoration (fixture and fittings)                                                                                   |                                                                                         | 50,150            |                   | 50,150  |  |
| Total Ca                                                                                                            | pital                                                                                   | 182,000           | 100,000           | 282,000 |  |

## SOURCE OF FINANCE