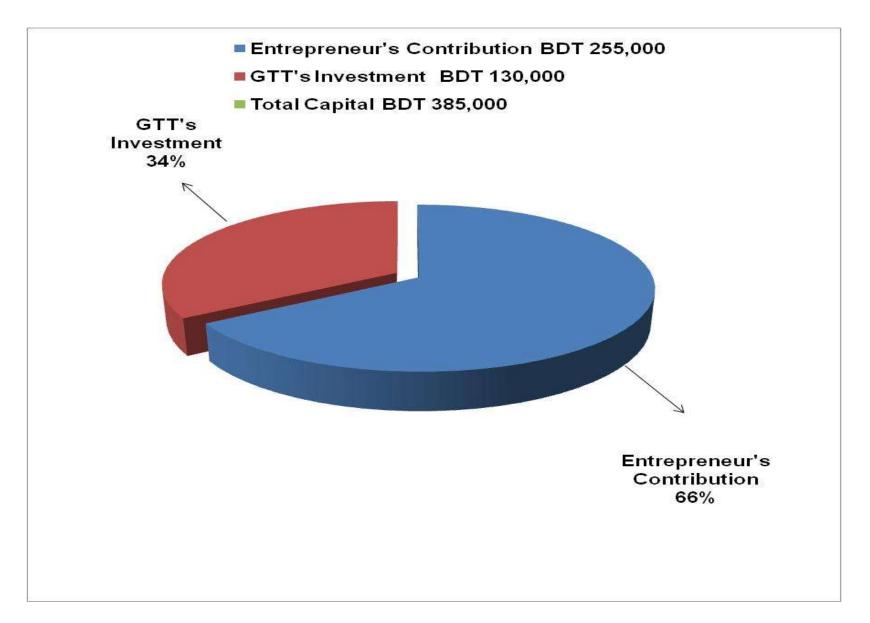

#### **PRESENT & PROPOSED INVESTMENT BREAKDOWN**

| Particula                                                      | Existing<br>Business<br>(BDT) | Proposed<br>(BDT) | Total<br>(BDT) |  |
|----------------------------------------------------------------|-------------------------------|-------------------|----------------|--|
| Existing                                                       | Existing Proposed             |                   |                |  |
| Investment in products (mobile set and mobile accessories etc) | • • •                         |                   |                |  |
| Investment in bkash                                            | 30,000                        | 50,000            | 80,000         |  |
| Investment in dealership (pran cola)                           | 154,675                       |                   | 154,675        |  |
| Investment in flexiload                                        | 6,000                         |                   | 6,000          |  |
| Investment in Machineries (mobile s                            | 1,900                         |                   | 1,900          |  |
| Cash in hand                                                   | 11,255                        |                   | 11,255         |  |
| Decoration (fixture and fittings)                              | 19,350                        | 10,000            | 29,350         |  |
| Total Cap                                                      | 255,000                       | 130,000           | 385,000        |  |