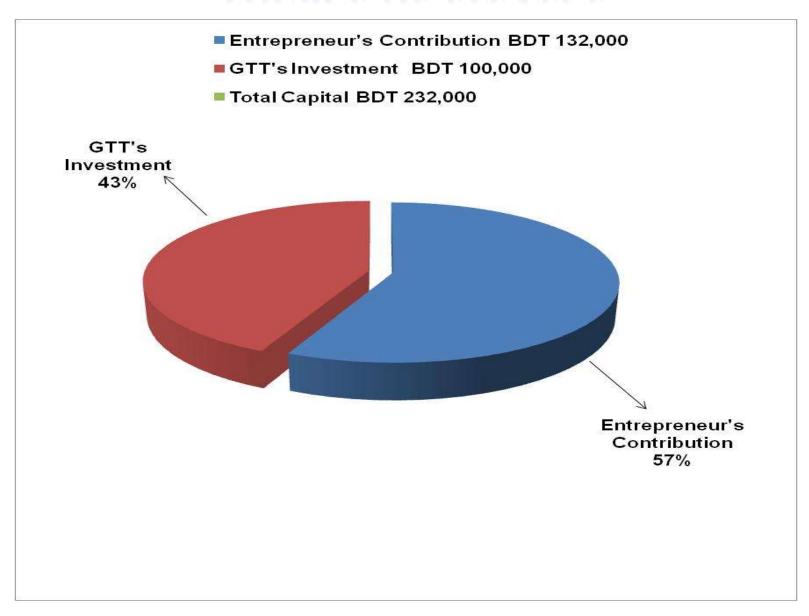

### **PROPOSED NOBIN UDYOKTA BUSINESS INFO**

| Business Name                                                                                                                                                                                                                                 | - | Mahisa Telecom & Mobile House                                                                                                    |
|-----------------------------------------------------------------------------------------------------------------------------------------------------------------------------------------------------------------------------------------------|---|----------------------------------------------------------------------------------------------------------------------------------|
| Address/ Location                                                                                                                                                                                                                             | : | Saghata bazar, Saghata, Gaibandha                                                                                                |
| Total Investment in BDT                                                                                                                                                                                                                       | : | Tk. 232,000                                                                                                                      |
| Financing                                                                                                                                                                                                                                     | : | Self Tk. 132,000 (from existing business)<br>Required Investment Tk. 100,000 (as equity)                                         |
| Present salary/drawings from business                                                                                                                                                                                                         | • | Taka 3,000 (three thousand)                                                                                                      |
| Proposed Salary (estimates)                                                                                                                                                                                                                   | - | Taka 4,000 (four thousand)                                                                                                       |
| <ul> <li>Proposed Business</li> <li>Implementation Plan</li> <li>(i) % of present gross profit margin</li> <li>(ii) Estimated % of proposed gross profit margin</li> <li>(iii) In future risk mgt. plan (from fire, disaster etc.)</li> </ul> | : | On products 10%, mobile servicing 100% and song download 100%.<br>On products 10%, mobile servicing 100% and song download 100%. |

## PRESENT & PROPOSED INVESTMENT BREAKDOWN

| Particulars                                                                                                                      |                                      |        | Proposed | Total   |  |
|----------------------------------------------------------------------------------------------------------------------------------|--------------------------------------|--------|----------|---------|--|
| Existing                                                                                                                         | Proposed                             | (BDT)  | (BDT)    | (BDT)   |  |
| Investment in products (mobile<br>battery, mobile charger, kashing,<br>microphone, speaker and IC etc)                           | Mobile set and mobile<br>accessories | 21,470 | 90,000   | 111,470 |  |
| Investment in Machineries<br>(computer set, hot gun, power<br>supply, power charger, tatal, mobile<br>device, bulb and fan etc.) | Software machine                     | 36,850 | 10,000   | 46,850  |  |
| Cash in hand                                                                                                                     |                                      | 1,210  |          | 1,210   |  |
| Debtors                                                                                                                          |                                      |        |          | 4,820   |  |
| Decoration (fixture and fittings)                                                                                                |                                      |        |          | 17,650  |  |
| Advance for Shop                                                                                                                 |                                      |        |          | 50,000  |  |
| Total Capital                                                                                                                    |                                      |        | 100,000  | 232,000 |  |