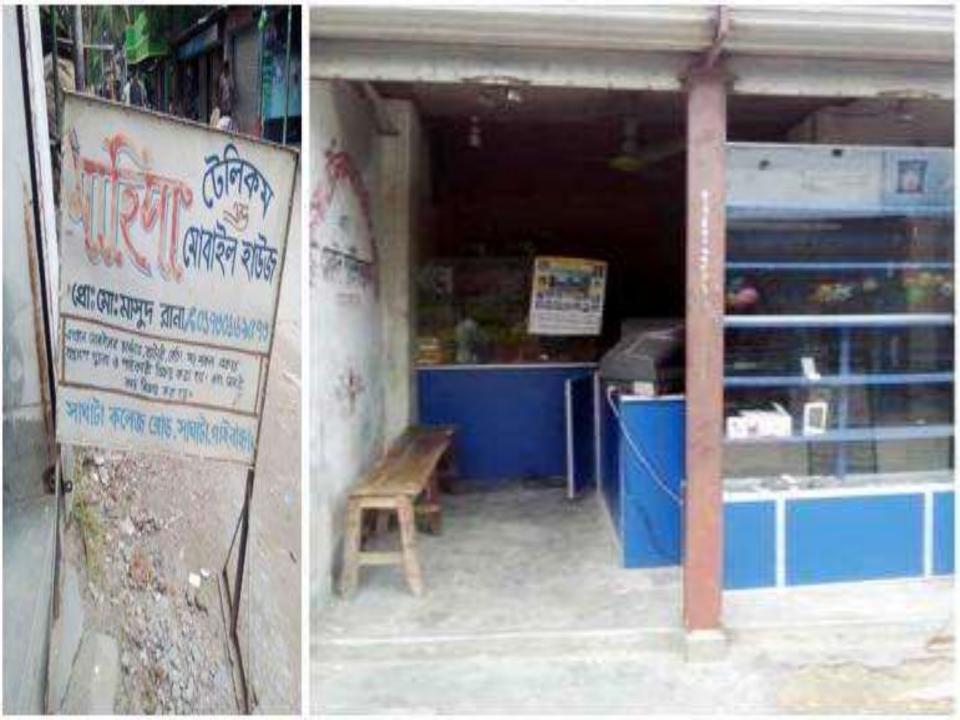

### **PROPOSED NOBIN UDYOKTA BUSINESS INFO**

| Business Name                                                                                                                                                                                                                                 | - | Mahisa Telecom & Mobile House                                                                                                    |
|-----------------------------------------------------------------------------------------------------------------------------------------------------------------------------------------------------------------------------------------------|---|----------------------------------------------------------------------------------------------------------------------------------|
| Address/ Location                                                                                                                                                                                                                             | : | Saghata bazar, Saghata, Gaibandha                                                                                                |
| Total Investment in BDT                                                                                                                                                                                                                       | : | Tk. 232,000                                                                                                                      |
| Financing                                                                                                                                                                                                                                     | : | Self Tk. 132,000 (from existing business)<br>Required Investment Tk. 100,000 (as equity)                                         |
| Present salary/drawings from business                                                                                                                                                                                                         | • | Taka 3,000 (three thousand)                                                                                                      |
| Proposed Salary (estimates)                                                                                                                                                                                                                   | - | Taka 4,000 (four thousand)                                                                                                       |
| <ul> <li>Proposed Business</li> <li>Implementation Plan</li> <li>(i) % of present gross profit margin</li> <li>(ii) Estimated % of proposed gross profit margin</li> <li>(iii) In future risk mgt. plan (from fire, disaster etc.)</li> </ul> | : | On products 10%, mobile servicing 100% and song download 100%.<br>On products 10%, mobile servicing 100% and song download 100%. |