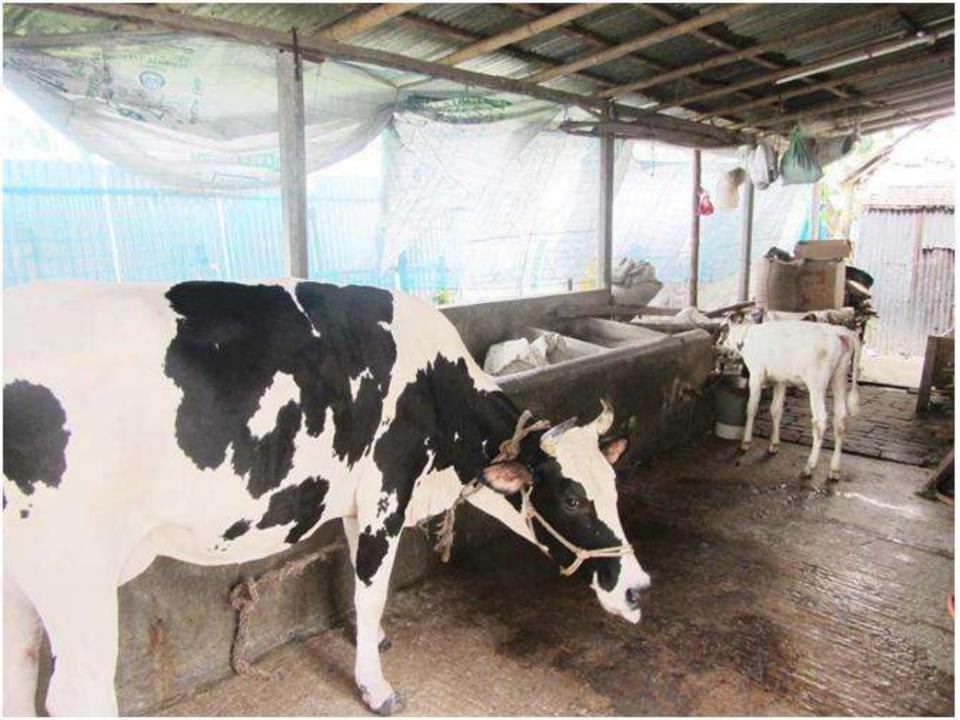

# Pictures

গণপ্রজাতন্ত্রী বাংলাদেশ সরকার পরিশিষ্ট-১৩ পরিষদ কার্যালয় (স্থানীয় সরকার) উপজেলাঃ কাউনিয়া, জেলাঃ রংপুর। ইউপি ফরম-১৩ লাইসেন্স ফি আদায় রেজিষ্টার অর্থ বংসর ২০১৫ - ২০১৬ 26 ট্রেড লাইসেন্স

| বই নম্ব ঃ                                                                          |
|------------------------------------------------------------------------------------|
| লাইসেল নম্বঃ ২৬/ ২০১৮ - ২০১৮ তারিখঃ ০৯/০৭/১৫                                       |
| দোকান/ প্রতিষ্ঠানের নাম ঃ প্রণান্তি দুপুর প্রামার                                  |
| नाइलिमधाबीव नामः निवेख्य क्रमीव किर्                                               |
| পিতা/ স্বামীর নামঃ প্রেরাজ বিহু                                                    |
| ঠিকানাঃ গ্রামঃ নিউল্পিতি ডাকঘরঃ কাউনিয়া উপজেলাঃ কাউনিয়া জেলাঃ রংপুর              |
| পেশার ধরণ ঃ দুস্তি ত্যামাস্ত                                                       |
| ৩০ শে জুন/ ২০১৬ তারিখ পর্যন্ত বৈধ।                                                 |
| ফি প্রদানের পরিমান টাকাঃ ৪০০৮ (কথায়ঃ ভারস্তাত টাকা মাস                            |
| প্রাপ্ত হয়ে তার ব্যবসা/বৃত্তি/পেশা চালিয়ে যাবার জন্য এই লাইসেন্স প্রদান করা হলো। |
| जाविष : ०२।०१।२०२०                                                                 |
| Q060605 0 219120                                                                   |
| লনাজত চাত্ৰ স্কাপনি হৈমান কৰা কৰ<br>সচিব চেয়ারম্যান                               |
| স্চিক্তালায় হউনিয়ন পরিখণ  েন্তু বাজালাড়া ইউ,শি  চেয়াক্সান                      |