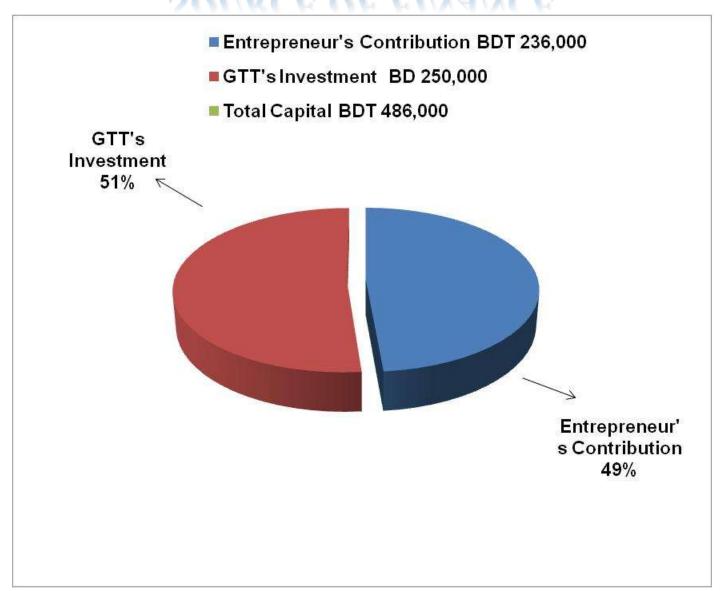

#### PRESENT & PROPOSED INVESTMENT BREAKDOWN

| Particulars                                                                 |                                                       |                               |                   |                |
|-----------------------------------------------------------------------------|-------------------------------------------------------|-------------------------------|-------------------|----------------|
| Existing                                                                    | Proposed                                              | Existing<br>Business<br>(BDT) | Proposed<br>(BDT) | Total<br>(BDT) |
| Investment in Cattle - 01 Australian Cow and 01 Australian calf             | Investment in Cattle - 03<br>Australian Cow (frijian) | 140,000                       | 250,000           | 390,000        |
| Cowshed, Fixture & Fittings                                                 | 82,000                                                | 1                             | 82,000            |                |
| Investment in Machinaries (water pump, fan, light, spade, hood and weeding) |                                                       | 14,000                        | -                 | 14,000         |
| Total Capital                                                               | 236,000                                               | 250,000                       | 486,000           |                |