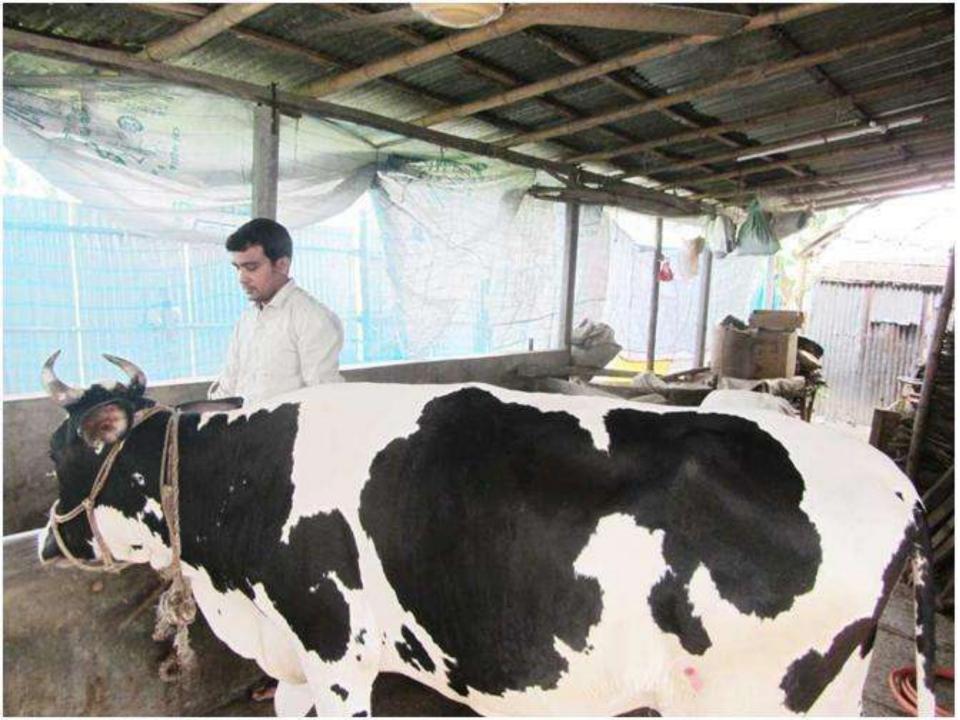

#### PROPOSED NOBIN UDYOKTA BUSINESS INFO

| Business Name                                                |   | Shanti Dodgha Khamar                                                                  |  |
|--------------------------------------------------------------|---|---------------------------------------------------------------------------------------|--|
| Address/ Location                                            | : | Nijpara, Kawnia, Rangpur.                                                             |  |
| Total Investment in BDT                                      | : | Tk. 486,000                                                                           |  |
| Financing                                                    | : | Self Tk. 236,000 (from existing business) Required Investment Tk. 250,000 (as equity) |  |
| Present salary/drawings from business                        | : | Taka 5,000 (five thousand)                                                            |  |
| Proposed Salary (estimates)                                  | : | Taka 6,000 (six thousand)                                                             |  |
| Proposed Business<br>Implementation Plan                     |   |                                                                                       |  |
| (i) % of present gross profit margin                         | : | On milk 70% and bio gas plant 100%                                                    |  |
| (ii) Estimated % of proposed gross profit margin             | : | On milk 70%, bio gas plant 100%                                                       |  |
| (iii) In future risk mgt. plan<br>(from fire, disaster etc.) | : |                                                                                       |  |

#### PRESENT & PROPOSED INVESTMENT BREAKDOWN

| Particulars                                                                 |                                                       |                               |                   |                |
|-----------------------------------------------------------------------------|-------------------------------------------------------|-------------------------------|-------------------|----------------|
| Existing                                                                    | Proposed                                              | Existing<br>Business<br>(BDT) | Proposed<br>(BDT) | Total<br>(BDT) |
| Investment in Cattle - 01 Australian Cow and 01 Australian calf             | Investment in Cattle - 03<br>Australian Cow (frijian) | 140,000                       | 250,000           | 390,000        |
| Cowshed, Fixture & Fittings                                                 | 82,000                                                | 1                             | 82,000            |                |
| Investment in Machinaries (water pump, fan, light, spade, hood and weeding) |                                                       | 14,000                        | -                 | 14,000         |
| Total Capital                                                               | 236,000                                               | 250,000                       | 486,000           |                |