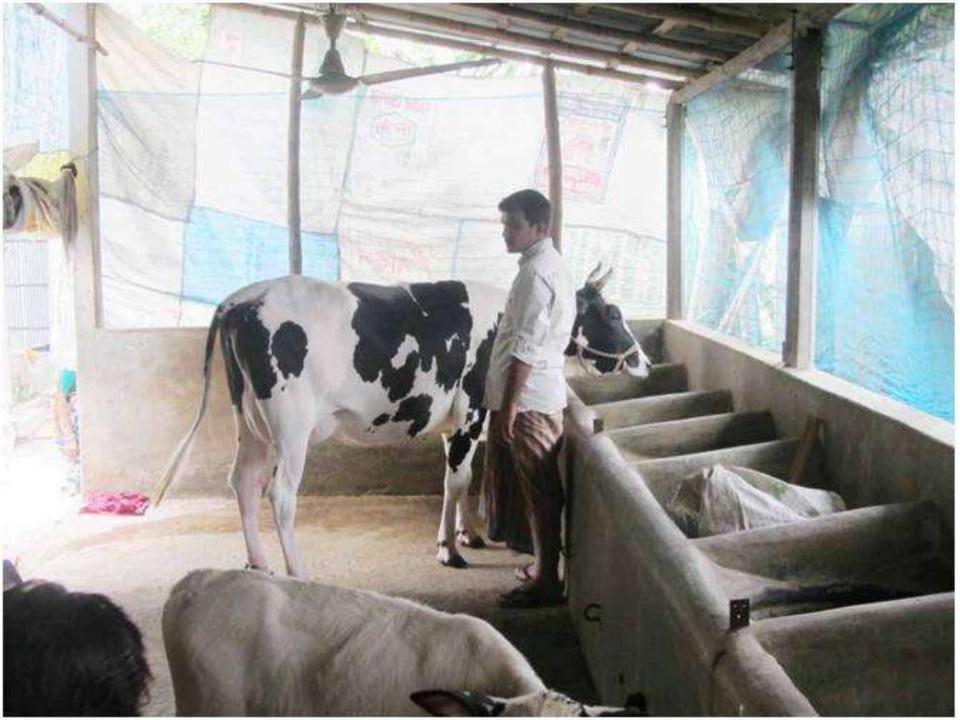

# Pictures

গণপ্রজাতন্ত্রী বাংলাদেশ সরকার পরিশিষ্ট-১৩ পরিষদ কার্যালয় (স্থানীয় সরকার) উপজেলাঃ কাউনিয়া, জেলাঃ রংপুর। ইউপি ফরম-১৩ লাইসেন্স ফি আদায় রেজিষ্টার অর্থ বংসর ২০১৫ - ২০১৬ 26 ট্রেড লাইসেন্স

| বই নম্ব ঃ                                                                          |
|------------------------------------------------------------------------------------|
| লাইসেল নম্বঃ ২৬/ ২০১৮ - ২০১৮ তারিখঃ ০৯/০৭/১৫                                       |
| দোকান/ প্রতিষ্ঠানের নাম ঃ প্রণান্তি দুপুর প্রামার                                  |
| नाइलिमधाबीव नामः निवेख्य क्रमीव किर्                                               |
| পিতা/ স্বামীর নামঃ প্রেরাজ বিহু                                                    |
| ঠিকানাঃ গ্রামঃ নিউল্পিতি ডাকঘরঃ কাউনিয়া উপজেলাঃ কাউনিয়া জেলাঃ রংপুর              |
| পেশার ধরণ ঃ দুস্তি ত্যামাস্ত                                                       |
| ৩০ শে জুন/ ২০১৬ তারিখ পর্যন্ত বৈধ।                                                 |
| ফি প্রদানের পরিমান টাকাঃ ৪০০৮ (কথায়ঃ ভারস্তাত টাকা মাস                            |
| প্রাপ্ত হয়ে তার ব্যবসা/বৃত্তি/পেশা চালিয়ে যাবার জন্য এই লাইসেন্স প্রদান করা হলো। |
| जाविष : ०२।०१।२०२०                                                                 |
| Q060605 0 219120                                                                   |
| লনাজত চাত্ৰ স্কাপনি হৈমান কৰা কৰ<br>সচিব চেয়ারম্যান                               |
| স্চিক্তালায় হউনিয়ন পরিখণ  েন্তু বাজালাড়া ইউ,শি  চেয়াক্সান                      |