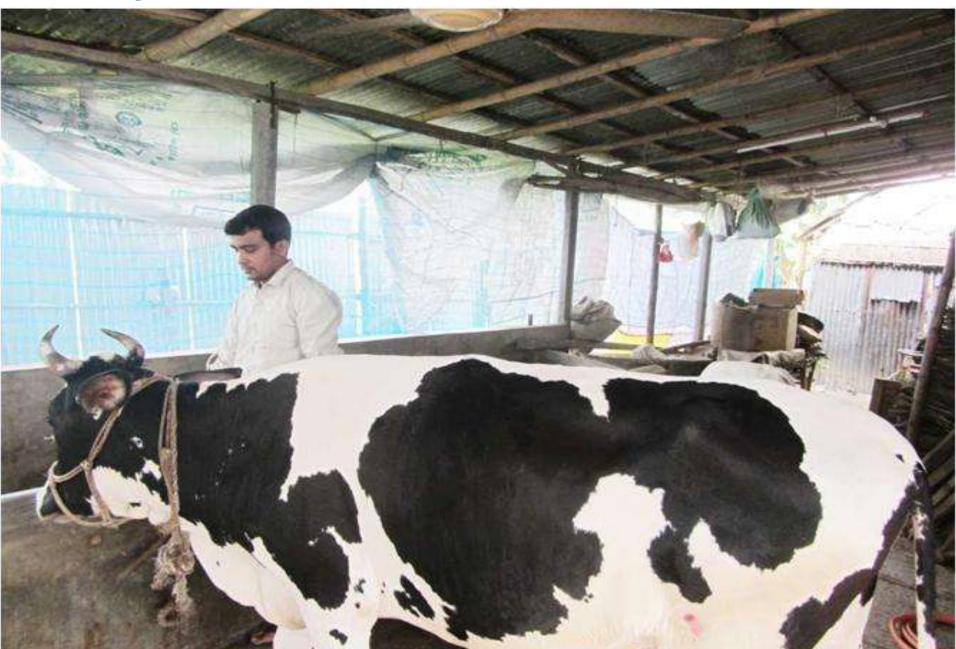

#### PROPOSED NOBIN UDYOKTA BUSINESS INFO

| Business Name                                                |   | Shanti Dodgha Khamar                                                                  |  |
|--------------------------------------------------------------|---|---------------------------------------------------------------------------------------|--|
| Address/ Location                                            | : | Nijpara, Kawnia, Rangpur.                                                             |  |
| Total Investment in BDT                                      | : | Tk. 486,000                                                                           |  |
| Financing                                                    | : | Self Tk. 236,000 (from existing business) Required Investment Tk. 250,000 (as equity) |  |
| Present salary/drawings from business                        | : | Taka 5,000 (five thousand)                                                            |  |
| Proposed Salary (estimates)                                  | : | Taka 6,000 (six thousand)                                                             |  |
| Proposed Business<br>Implementation Plan                     |   |                                                                                       |  |
| (i) % of present gross profit margin                         | : | On milk 70% and bio gas plant 100%                                                    |  |
| (ii) Estimated % of proposed gross profit margin             | : | On milk 70%, bio gas plant 100%                                                       |  |
| (iii) In future risk mgt. plan<br>(from fire, disaster etc.) | : |                                                                                       |  |

#### PRESENT & PROPOSED INVESTMENT BREAKDOWN

| Particulars                                                                 |                                                       |                               |                   |                |
|-----------------------------------------------------------------------------|-------------------------------------------------------|-------------------------------|-------------------|----------------|
| Existing                                                                    | Proposed                                              | Existing<br>Business<br>(BDT) | Proposed<br>(BDT) | Total<br>(BDT) |
| Investment in Cattle - 01 Australian Cow and 01 Australian calf             | Investment in Cattle - 03<br>Australian Cow (frijian) | 140,000                       | 250,000           | 390,000        |
| Cowshed, Fixture & Fittings                                                 | 82,000                                                | 1                             | 82,000            |                |
| Investment in Machinaries (water pump, fan, light, spade, hood and weeding) |                                                       | 14,000                        | -                 | 14,000         |
| Total Capital                                                               | 236,000                                               | 250,000                       | 486,000           |                |