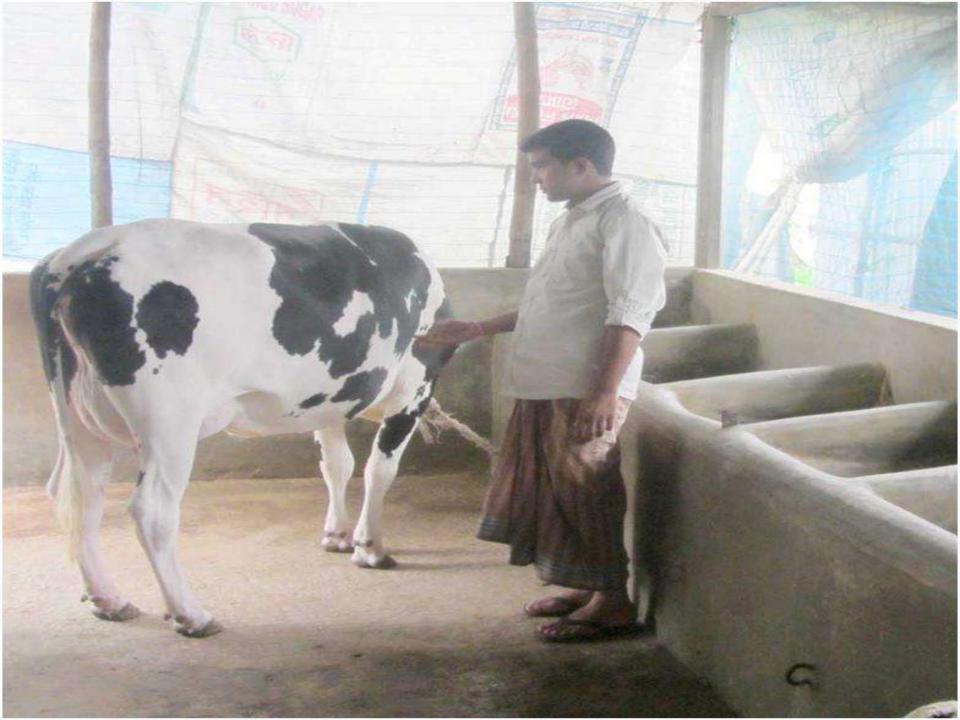

# Pictures

গণপ্রজাতন্ত্রী বাংলাদেশ সরকার পরিশিষ্ট-১৩ পরিষদ কার্যালয় (স্থানীয় সরকার) উপজেলাঃ কাউনিয়া, জেলাঃ রংপুর। ইউপি ফরম-১৩ লাইসেন্স ফি আদায় রেজিষ্টার অর্থ বংসর ২০১৫ - ২০১৬ 26 ট্রেড লাইসেন্স

| বই নম্ব ঃ                                                                          |
|------------------------------------------------------------------------------------|
| লাইসেল নম্বঃ ২৬/ ২০১৮ - ২০১৮ তারিখঃ ০৯/০৭/১৫                                       |
| দোকান/ প্রতিষ্ঠানের নাম ঃ প্রণান্তি দুপুর প্রামার                                  |
| नाइलिमधाबीव नामः निवेख्य क्रमीव किर्                                               |
| পিতা/ স্বামীর নামঃ প্রেরাজ বিহু                                                    |
| ঠিকানাঃ গ্রামঃ নিউল্পিতি ডাকঘরঃ কাউনিয়া উপজেলাঃ কাউনিয়া জেলাঃ রংপুর              |
| পেশার ধরণ ঃ দুস্তি ত্যামাস্ত                                                       |
| ৩০ শে জুন/ ২০১৬ তারিখ পর্যন্ত বৈধ।                                                 |
| ফি প্রদানের পরিমান টাকাঃ ৪০০৮ (কথায়ঃ ভারস্তাত টাকা মাস                            |
| প্রাপ্ত হয়ে তার ব্যবসা/বৃত্তি/পেশা চালিয়ে যাবার জন্য এই লাইসেন্স প্রদান করা হলো। |
| जाविष : ०२।०१।२०२०                                                                 |
| Q060605 0 219120                                                                   |
| লনাজত চাত্ৰ স্কাপনি হৈমান কৰা কৰ<br>সচিব চেয়ারম্যান                               |
| স্চিক্তালায় হউনিয়ন পরিখণ  েন্তু বাজালাড়া ইউ,শি  চেয়াক্সান                      |