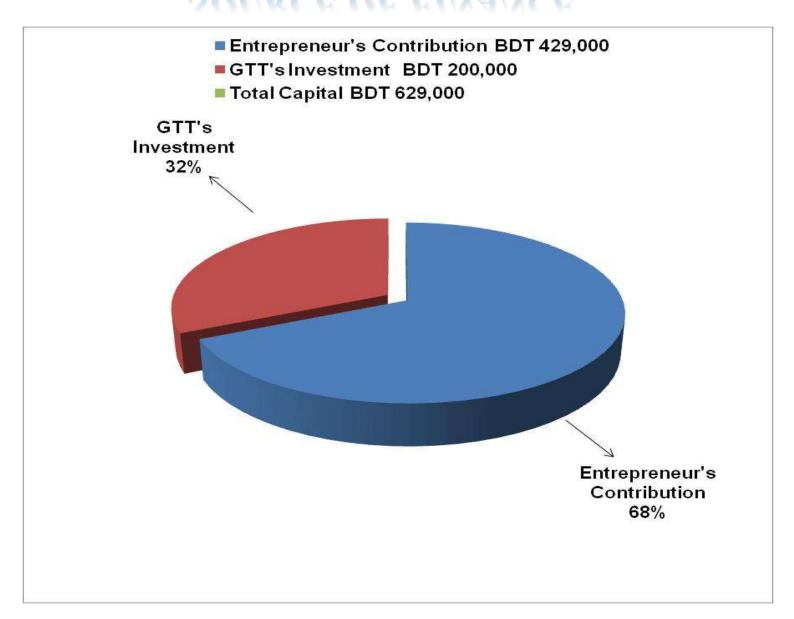

#### PRESENT & PROPOSED INVESTMENT BREAKDOWN

| Partic                                                                     | Existing                   |                   |                   |                |
|----------------------------------------------------------------------------|----------------------------|-------------------|-------------------|----------------|
| Existing                                                                   | Proposed                   | Business<br>(BDT) | Proposed<br>(BDT) | Total<br>(BDT) |
| Investment in products (different types of pesticides and fertilizers etc) | pesticides and fertilizers | 378,344           | 200,000           | 578,344        |
| Investment in Machineries (weigh fan etc.)                                 | 5,400                      |                   | 5,400             |                |
| Cash in hand                                                               | 2,566                      |                   | 2,566             |                |
| Debtors (Since June, 2015 to at p                                          | 66,790                     |                   | 66,790            |                |
| Creditors (Since August, 2015 to a                                         | (80,000)                   |                   | (80,000)          |                |
| Decoration (fixture and fittings)                                          | 5,900                      |                   | 5,900             |                |
| Advance for Shop                                                           | 50,000                     |                   | 50,000            |                |
| Total                                                                      | 429,000                    | 200,000           | 629,000           |                |