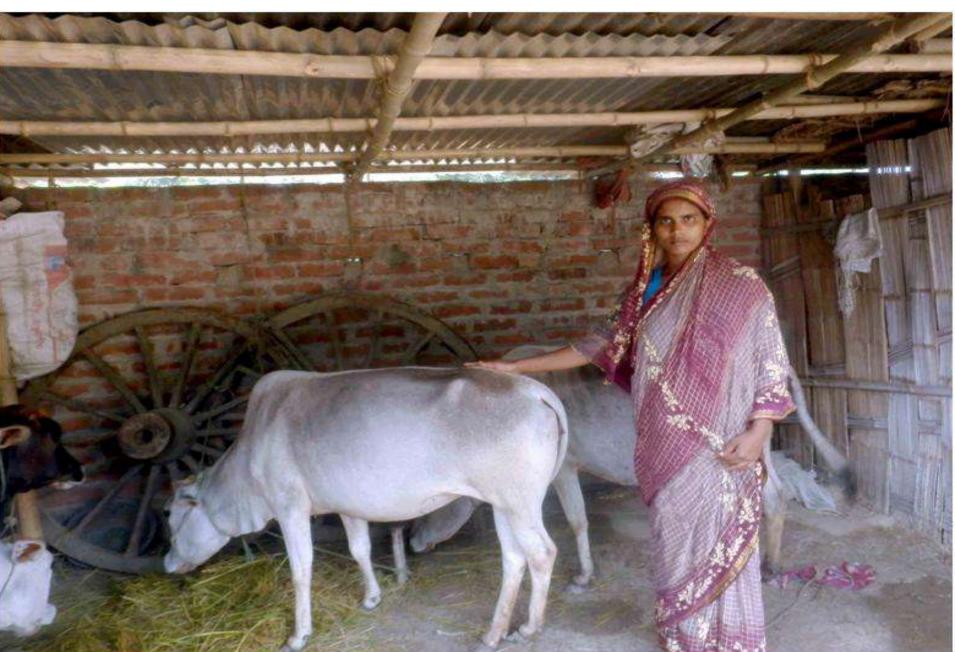

Proposed NU Business Name : Mahafuz Dairy Firm

Business Category: Livestock

## PROPOSED NOBIN UDYOKTA BUSINESS INFO

| Business Name                                                                                                                                                                             | : | Mahafuz Dairy Firm                                                                    |
|-------------------------------------------------------------------------------------------------------------------------------------------------------------------------------------------|---|---------------------------------------------------------------------------------------|
| Address/ Location                                                                                                                                                                         | : | Chorui godi, School hat, Baliadangi, Thakurgaon                                       |
| Total Investment in BDT                                                                                                                                                                   | : | Tk. 258,000                                                                           |
| Financing                                                                                                                                                                                 | : | Self Tk. 108,000 (from existing business) Required Investment Tk. 150,000 (as equity) |
| Present salary/drawings from business                                                                                                                                                     | : | Taka 600 (six hundred)                                                                |
| Proposed Salary (estimates)                                                                                                                                                               | : | Taka 1,000 (one thousand)                                                             |
| Proposed Business Implementation Plan  (i) % of present gross profit margin  (ii) Estimated % of proposed gross profit margin  (iii) In future risk mgt. plan  (from fire, disaster etc.) | : | On milk 70%.  On milk 70%.                                                            |