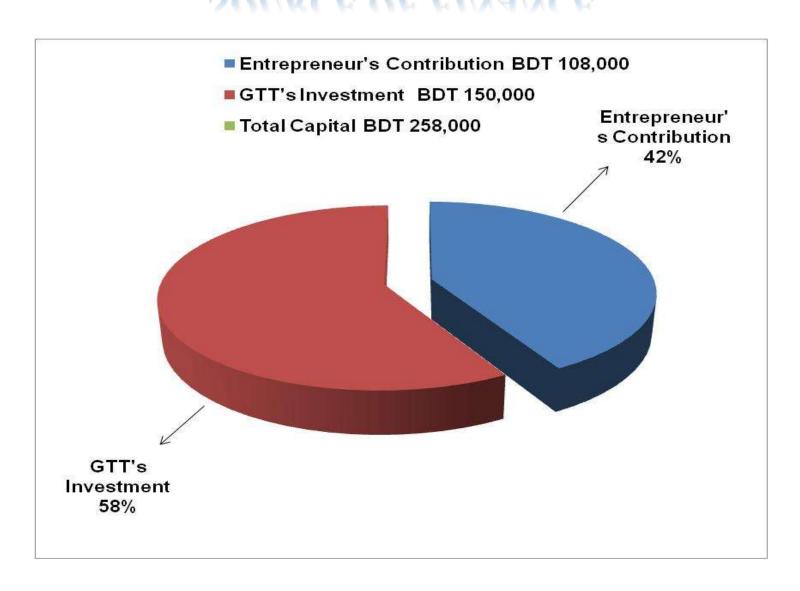

#### PRESENT & PROPOSED INVESTMENT BREAKDOWN

| Particulars                                                 |                                 |                               |                   |                |
|-------------------------------------------------------------|---------------------------------|-------------------------------|-------------------|----------------|
| Existing                                                    | Proposed                        | Existing<br>Business<br>(BDT) | Proposed<br>(BDT) | Total<br>(BDT) |
| Investment in Cattle (domestic cows - 04 and calf - 02 etc) | Australian Cow (Fijian) -<br>01 | 95,000                        | 130,000           | 225,000        |
| Cash in hand                                                |                                 | 1,000                         | -                 | 1,000          |
| Water motor                                                 |                                 |                               | 20,000            | 20,000         |
| Cowshed                                                     |                                 |                               | -                 | 12,000         |
| Total Capital                                               |                                 |                               | 150,000           | 258,000        |