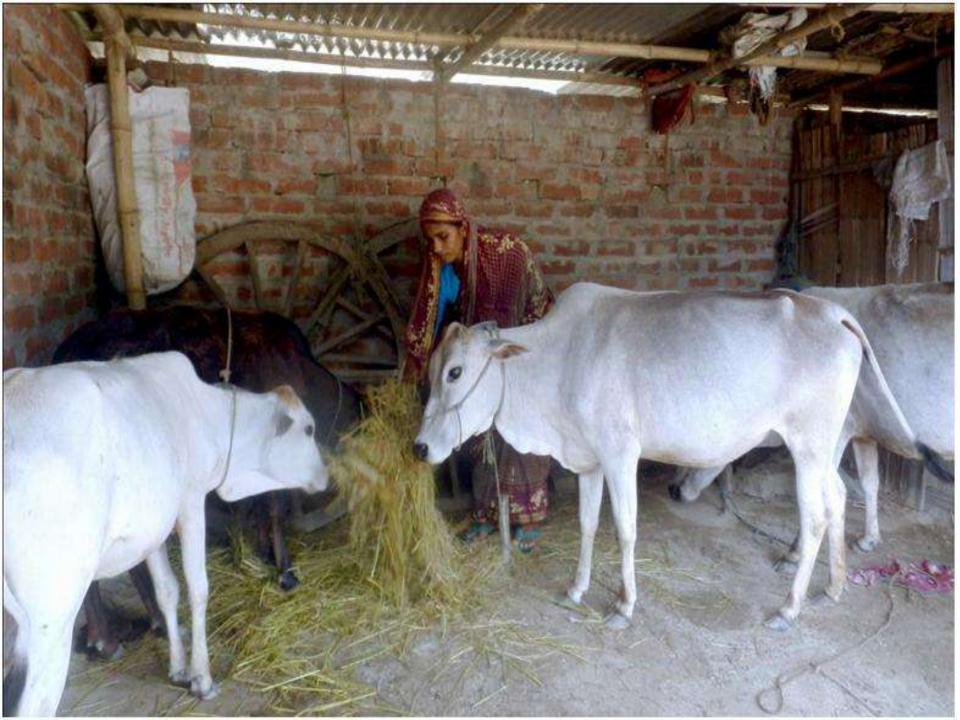

## PROPOSED NOBIN UDYOKTA BUSINESS INFO

| Business Name                                                                                                                                                                             | : | Mahafuz Dairy Firm                                                                    |
|-------------------------------------------------------------------------------------------------------------------------------------------------------------------------------------------|---|---------------------------------------------------------------------------------------|
| Address/ Location                                                                                                                                                                         | : | Chorui godi, School hat, Baliadangi, Thakurgaon                                       |
| Total Investment in BDT                                                                                                                                                                   | : | Tk. 258,000                                                                           |
| Financing                                                                                                                                                                                 | : | Self Tk. 108,000 (from existing business) Required Investment Tk. 150,000 (as equity) |
| Present salary/drawings from business                                                                                                                                                     | : | Taka 600 (six hundred)                                                                |
| Proposed Salary (estimates)                                                                                                                                                               | : | Taka 1,000 (one thousand)                                                             |
| Proposed Business Implementation Plan  (i) % of present gross profit margin  (ii) Estimated % of proposed gross profit margin  (iii) In future risk mgt. plan  (from fire, disaster etc.) | : | On milk 70%.  On milk 70%.                                                            |

#### PRESENT & PROPOSED INVESTMENT BREAKDOWN

| Particulars                                                 |                                 |                               |                   |                |
|-------------------------------------------------------------|---------------------------------|-------------------------------|-------------------|----------------|
| Existing                                                    | Proposed                        | Existing<br>Business<br>(BDT) | Proposed<br>(BDT) | Total<br>(BDT) |
| Investment in Cattle (domestic cows - 04 and calf - 02 etc) | Australian Cow (Fijian) -<br>01 | 95,000                        | 130,000           | 225,000        |
| Cash in hand                                                |                                 | 1,000                         | -                 | 1,000          |
| Water motor                                                 |                                 |                               | 20,000            | 20,000         |
| Cowshed                                                     |                                 |                               | -                 | 12,000         |
| Total Capital                                               |                                 |                               | 150,000           | 258,000        |