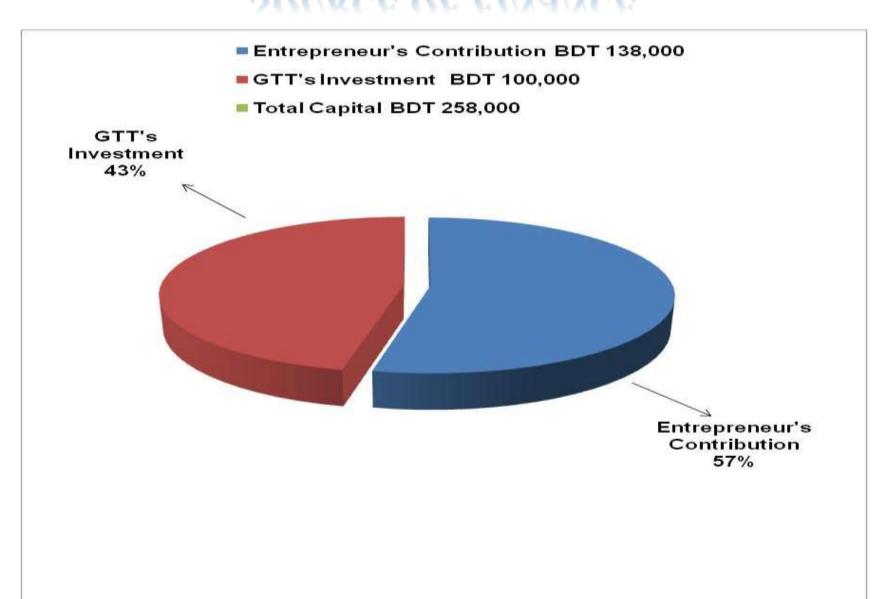

### PROPOSED NOBIN UDYOKTA BUSINESS INFO

| Business Name                                                | : | Paul Mobile Centre                                                                    |
|--------------------------------------------------------------|---|---------------------------------------------------------------------------------------|
| Address/ Location                                            | : | School hat, Hironmarihat, Baliadangi, Thakurgaon                                      |
| Total Investment in BDT                                      | : | Tk. 258,000                                                                           |
| Financing                                                    | : | Self Tk. 138,000 (from existing business) Required Investment Tk. 120,000 (as equity) |
| Present salary/drawings from business                        | : | Taka 4,000 (four thousand)                                                            |
| Proposed Salary (estimates)                                  | : | Taka 4,000 (four thousand)                                                            |
| Proposed Business<br>Implementation Plan                     |   |                                                                                       |
| (i) % of present gross profit margin                         | : | On servicing 100% & products 12%.                                                     |
| (ii) Estimated % of proposed gross profit margin             | : | On servicing 100% & products 12%.                                                     |
| (iii) In future risk mgt. plan<br>(from fire, disaster etc.) | : |                                                                                       |

### PRESENT & PROPOSED INVESTMENT BREAKDOWN

| Particulars                                                                                                    |                                                                                                   |        | Proposed<br>(BDT) | Total<br>(BDT) |  |
|----------------------------------------------------------------------------------------------------------------|---------------------------------------------------------------------------------------------------|--------|-------------------|----------------|--|
| Existing                                                                                                       | Proposed                                                                                          | (BDT)  |                   |                |  |
| Investment in products (mobile display, mobile IC, charger, speaker and mobile set - old etc)                  | Mobile set, mobile battery,<br>memory card, display, mobile IC,<br>charger, speaker and set cover | 77,570 | 85,000            | 162,570        |  |
| Cash in hand                                                                                                   |                                                                                                   |        |                   | 2,205          |  |
| Debtors (Since July, 2015 to at present)                                                                       |                                                                                                   |        |                   | 4,025          |  |
| Creditors (Since August, 2015 to at present)                                                                   |                                                                                                   |        |                   | (2,300)        |  |
| Investment in Machineries (computer set-1 pics, hot gun, power supply, software box, tatal, bulb and fan etc.) |                                                                                                   |        |                   | 36,500         |  |
| GB Loan Outstanding                                                                                            |                                                                                                   |        |                   | (25,000)       |  |
| Decoration (fixture and fittings)                                                                              |                                                                                                   |        | 35,000            | 55,000         |  |
| Advance for Shop                                                                                               |                                                                                                   |        |                   | 25,000         |  |
| Total Capital                                                                                                  |                                                                                                   |        | 120,000           | 258,000        |  |

### SOURCE OF FINANCE