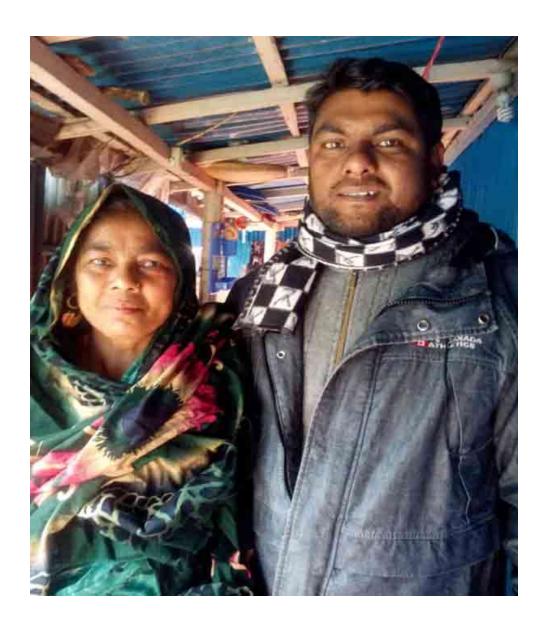

| acholae    | MIMIM         | 9,320-   |
|            | ক্রিন্স       | 280 -    |
| 20/10/20   | ainiain       | 9000 -   |
|            | -थाश्चिमान    | 220      |
| 36 404 300 | यान्याचान -   | 9,600 -  |
|            | -40(DJ = 2)   | @20      |
| 20100100   | allower 100   | 160,80 - |
|            | काञ्चित       | 060      |
| 20106108   | Similal       | 14,8000  |
|            | - विश्विमान   | 000      |
| 22/01/20   | MIRAMINE      | (00 A)   |
|            | -CN21217-     | 826      |
| 20 106 100 | 2/mail        | 90,20    |
|            | या वियान      | 320      |
| 2010400    | Follow Maries | 20,800   |
|            | - जानियान     | (200 )   |
| 22/06/20   | 21120211      | 90,000   |
|            | AMERICA       | 800      |
|            |               |          |



### Thank You