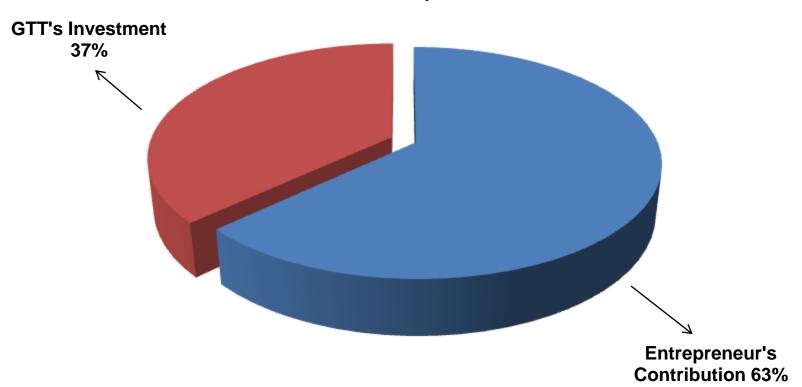

#### **SOURCE OF FINANCE**

- Entrepreneur's Contribution BDT 427,000
- GTT's Investment BDT 250,000
- Total Capital BDT 677,000