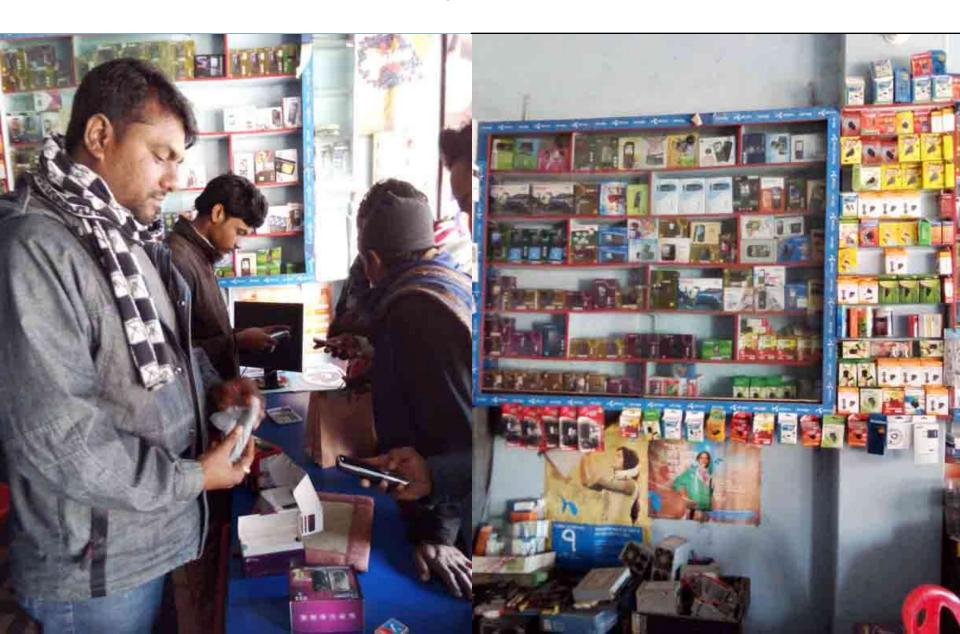

#### Proposed NU Business Name : Sohel Telecom

Business Category: **Telecom & IT support** 



#### BRIEF BIO OF THE PROPOSED NOBIN UDYOKTA

| Name and address                                                                                                          | :     | Md. Saiful Islam Babu Vill: Uttar Ullah, Union: Bharatkhali, Post: Bharatkhali, Upazila: Saghata, District: Gaibandha. |
|---------------------------------------------------------------------------------------------------------------------------|-------|------------------------------------------------------------------------------------------------------------------------|
| Age                                                                                                                       | :     | 35 years.