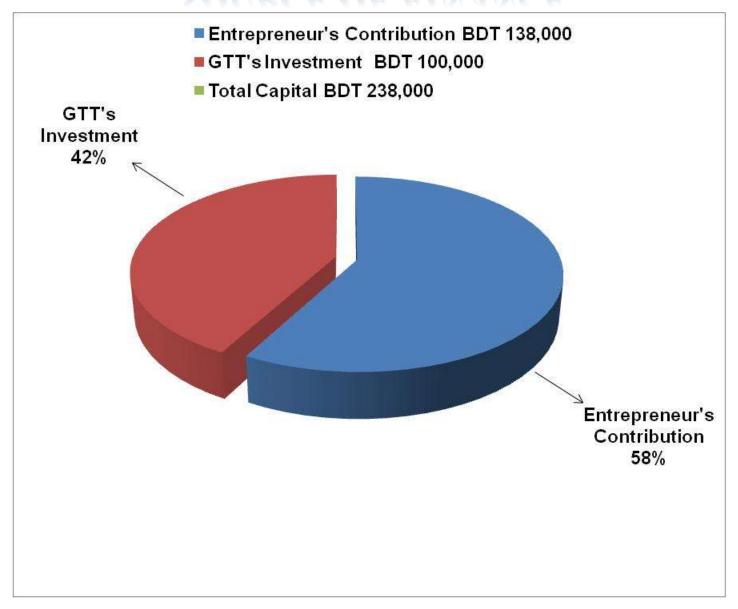

# **PRESENT & PROPOSED INVESTMENT BREAKDOWN**

| Particulars                                       | Existing<br>Business              | Proposed | Total    |         |
|---------------------------------------------------|-----------------------------------|----------|----------|---------|
| Existing                                          | Proposed                          | (BDT)    | (BDT)    | (BDT)   |
| Investment in products ( collection of scraf etc) | Three pics, color and scraf cloth | 18,200   | 100,000  | 118,200 |
| Investment in Machineries (water pu               | ump, bulb and fan etc.)           | 42,500   |          | 42,500  |
| Cash in hand                                      |                                   | 80,250   |          | 80,250  |
| Debtors (august, 2015 to at present               | )                                 | 6,300    |          | 6,300   |
| Creditors (august, 2015 to at preser              | (15,000)                          |          | (15,000) |         |
| Decoration (fixture and fittings)                 | 5,750                             |          | 5,750    |         |
| Total Capital                                     | 138,000                           | 100,000  | 238,000  |         |