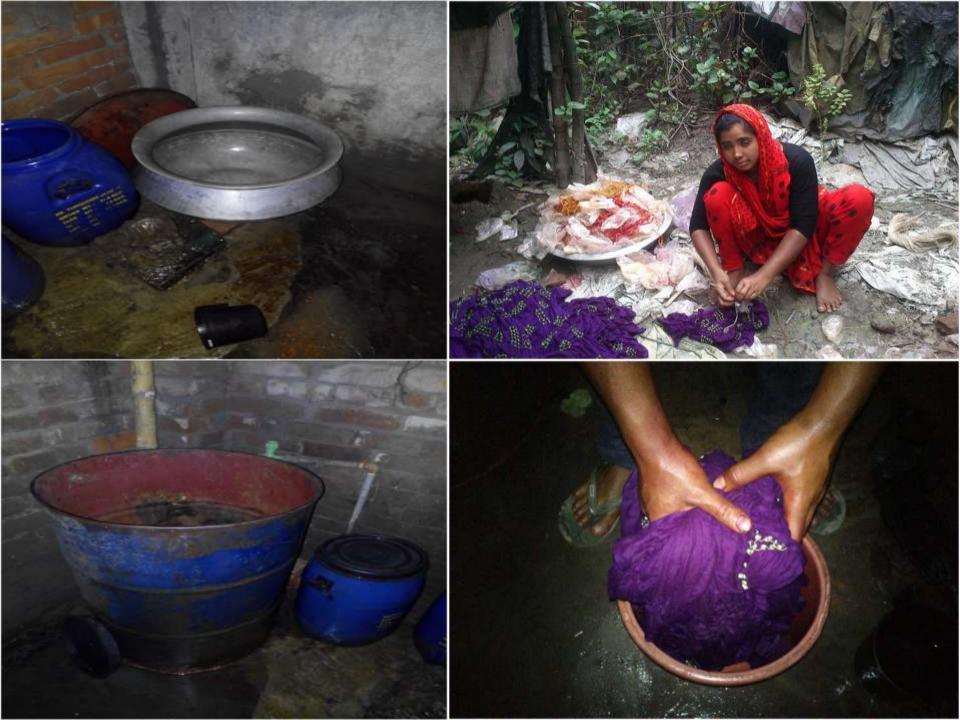

# **PRESENT & PROPOSED INVESTMENT BREAKDOWN**

| Particulars                                       | Existing<br>Business              | Proposed | Total    |         |
|---------------------------------------------------|-----------------------------------|----------|----------|---------|
| Existing                                          | Proposed                          | (BDT)    | (BDT)    | (BDT)   |
| Investment in products ( collection of scraf etc) | Three pics, color and scraf cloth | 18,200   | 100,000  | 118,200 |
| Investment in Machineries (water pu               | ump, bulb and fan etc.)           | 42,500   |          | 42,500  |
| Cash in hand                                      |                                   | 80,250   |          | 80,250  |
| Debtors (august, 2015 to at present               | )                                 | 6,300    |          | 6,300   |
| Creditors (august, 2015 to at preser              | (15,000)                          |          | (15,000) |         |
| Decoration (fixture and fittings)                 | 5,750                             |          | 5,750    |         |
| Total Capital                                     | 138,000                           | 100,000  | 238,000  |         |