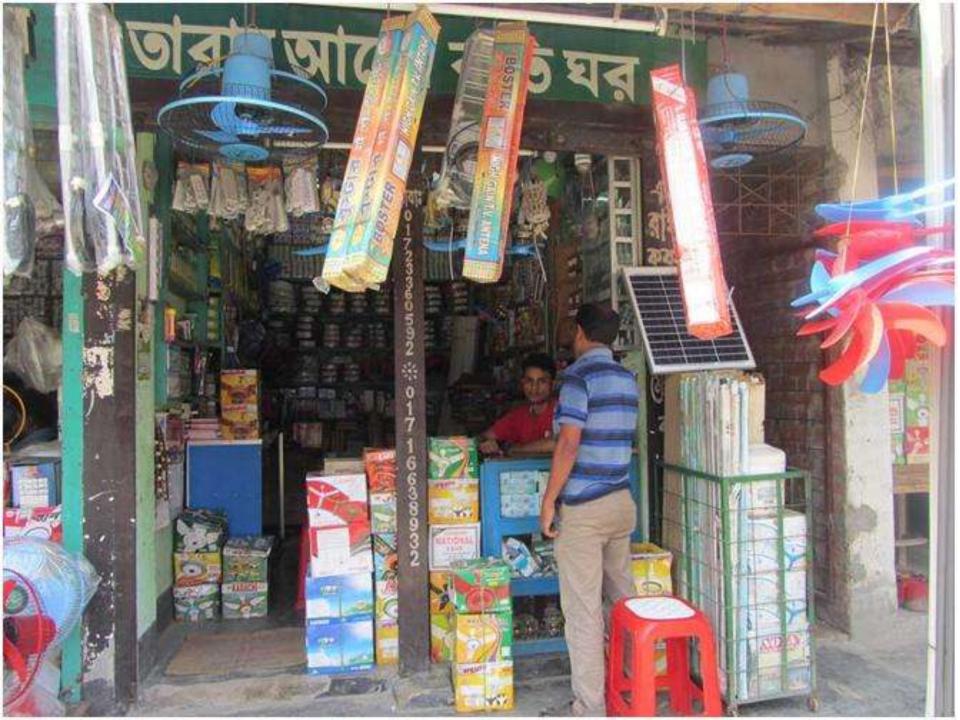

Proposed NU Business Name : Tarar Alo Bati Ghor Business Category: General Retail & Wholesale

### PROPOSED NOBIN UDYOKTA BUSINESS INFO

| Business Name                                                | : | Tarar Alo Bati Ghor                                                                   |
|--------------------------------------------------------------|---|---------------------------------------------------------------------------------------|
| Address/ Location                                            | : | Kawnia bus stand, Modhopur road, kawnia, Rangpur.                                     |
| Total Investment in BDT                                      | : | Tk. 749,000                                                                           |
| Financing                                                    | : | Self Tk. 549,000 (from existing business) Required Investment Tk. 200,000 (as equity) |
| Present salary/drawings from business                        | : | Taka 6,000 (Six thousand)                                                             |
| Proposed Salary (estimates)                                  | : | Taka 6,000 (Six thousand)                                                             |
| Proposed Business Implementation Plan                        |   |                                                                                       |
| (i) % of present gross profit margin                         | : | On products 18%.                                                                      |
| (ii) Estimated % of proposed gross profit margin             | : | On products 18%.                                                                      |
| (iii) In future risk mgt. plan<br>(from fire, disaster etc.) | : |                                                                                       |