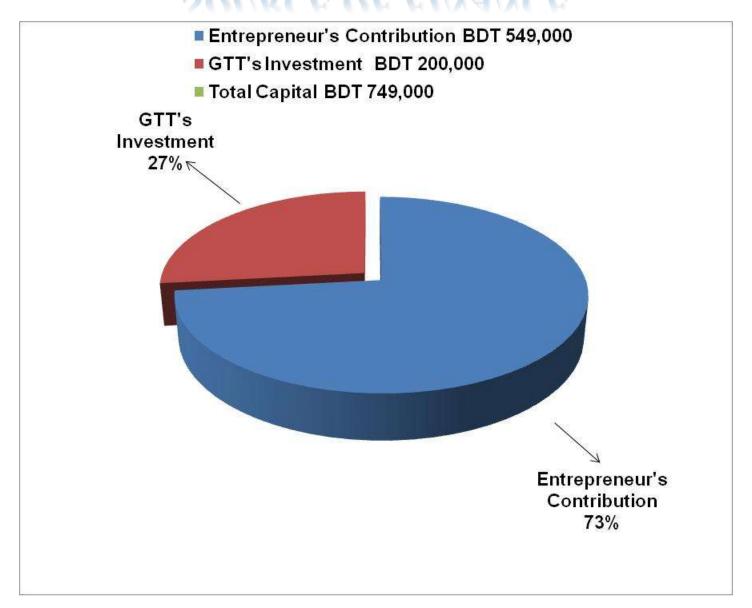

#### PRESENT & PROPOSED INVESTMENT BREAKDOWN

| Particular                                                                                                | Existing<br>Business                       | Proposed | Total                    |         |  |
|-----------------------------------------------------------------------------------------------------------|--------------------------------------------|----------|--------------------------|---------|--|
| Existing                                                                                                  | Proposed                                   | (BDT)    | (BDT)                    | (BDT)   |  |
| Investment in products ( wire, bulb, switch, regulator, bed switch, main switch, board and capacitor etc) | Wire, bulb, fan and electric products etc. | 441,460  | 200,000                  | 641,460 |  |
| Investment in Machineries (bulb                                                                           | 2,840                                      |          | 2,840                    |         |  |
| Decoration (fixture and fittings)  Advance for Shop                                                       | 34,700                                     |          | 34,700                   |         |  |
| Total Capi                                                                                                | 70,000<br><b>549,000</b>                   |          | 70,000<br><b>749,000</b> |         |  |

### SOURCE OF FINANCE