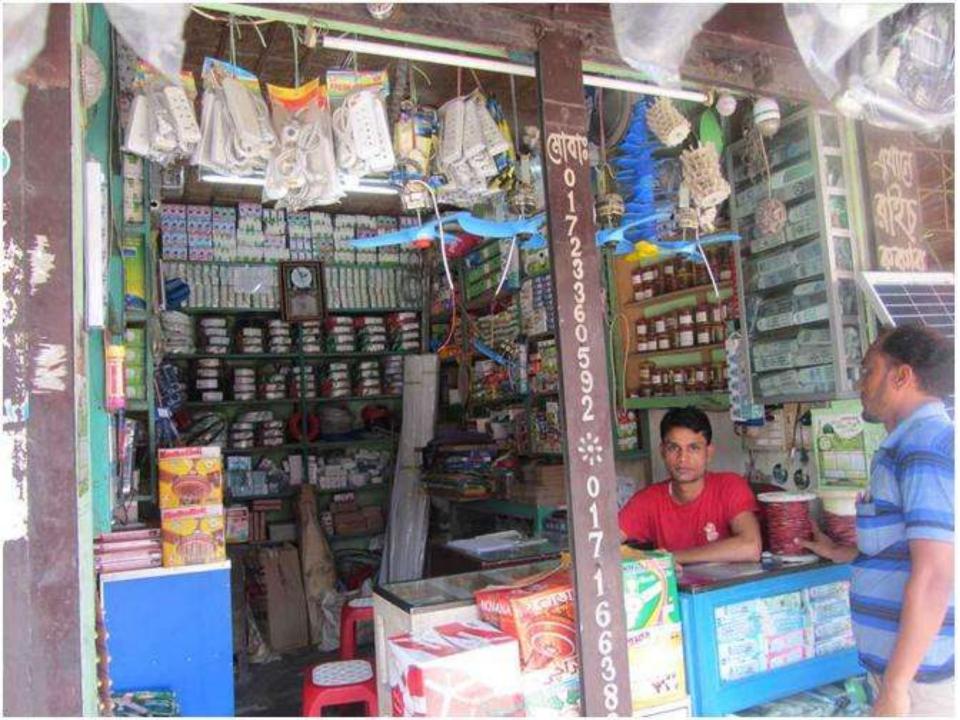

Proposed NU Business Name : Tarar Alo Bati Ghor Business Category: General Retail & Wholesale

### PROPOSED NOBIN UDYOKTA BUSINESS INFO

| Business Name                                                | : | Tarar Alo Bati Ghor                                                                   |
|--------------------------------------------------------------|---|---------------------------------------------------------------------------------------|
| Address/ Location                                            | : | Kawnia bus stand, Modhopur road, kawnia, Rangpur.                                     |
| Total Investment in BDT                                      | : | Tk. 749,000                                                                           |
| Financing                                                    | : | Self Tk. 549,000 (from existing business) Required Investment Tk. 200,000 (as equity) |
| Present salary/drawings from business                        | : | Taka 6,000 (Six thousand)                                                             |
| Proposed Salary (estimates)                                  | : | Taka 6,000 (Six thousand)                                                             |
| Proposed Business Implementation Plan                        |   |                                                                                       |
| (i) % of present gross profit margin                         | : | On products 18%.                                                                      |
| (ii) Estimated % of proposed gross profit margin             | : | On products 18%.                                                                      |
| (iii) In future risk mgt. plan<br>(from fire, disaster etc.) | : |                                                                                       |