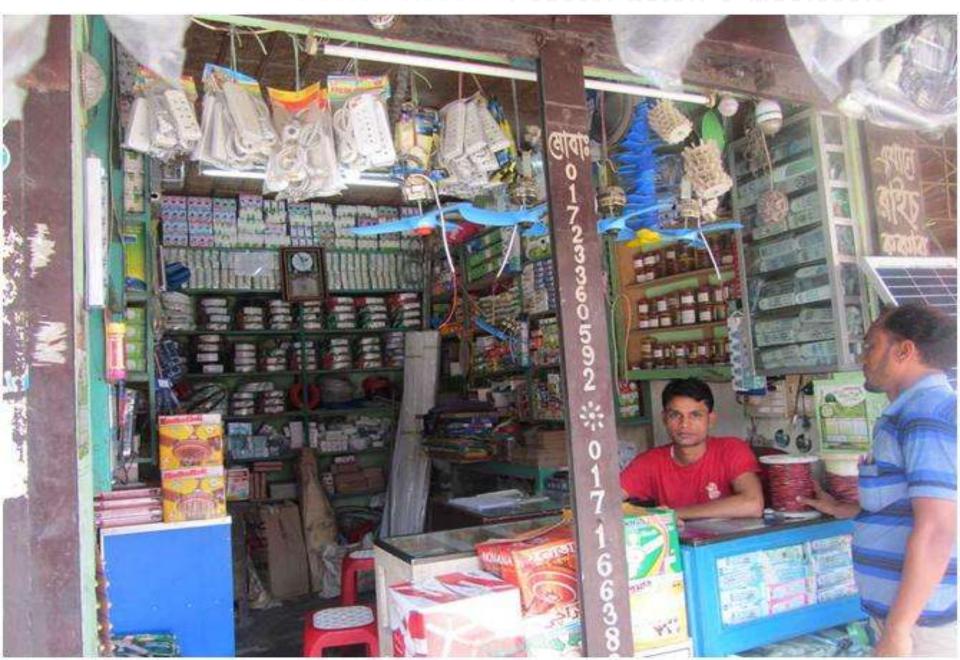

Proposed NU Business Name : Tarar Alo Bati Ghor Business Category: General Retail & Wholesale

### PROPOSED NOBIN UDYOKTA BUSINESS INFO

| Business Name                                                | : | Tarar Alo Bati Ghor                                                                   |
|--------------------------------------------------------------|---|---------------------------------------------------------------------------------------|
| Address/ Location                                            | : | Kawnia bus stand, Modhopur road, kawnia, Rangpur.                                     |
| Total Investment in BDT                                      | : | Tk. 749,000                                                                           |
| Financing                                                    | : | Self Tk. 549,000 (from existing business) Required Investment Tk. 200,000 (as equity) |
| Present salary/drawings from business                        | : | Taka 6,000 (Six thousand)                                                             |
| Proposed Salary (estimates)                                  | : | Taka 6,000 (Six thousand)                                                             |
| Proposed Business Implementation Plan                        |   |                                                                                       |
| (i) % of present gross profit margin                         | : | On products 18%.                                                                      |
| (ii) Estimated % of proposed gross profit margin             | : | On products 18%.                                                                      |
| (iii) In future risk mgt. plan<br>(from fire, disaster etc.) | : |                                                                                       |