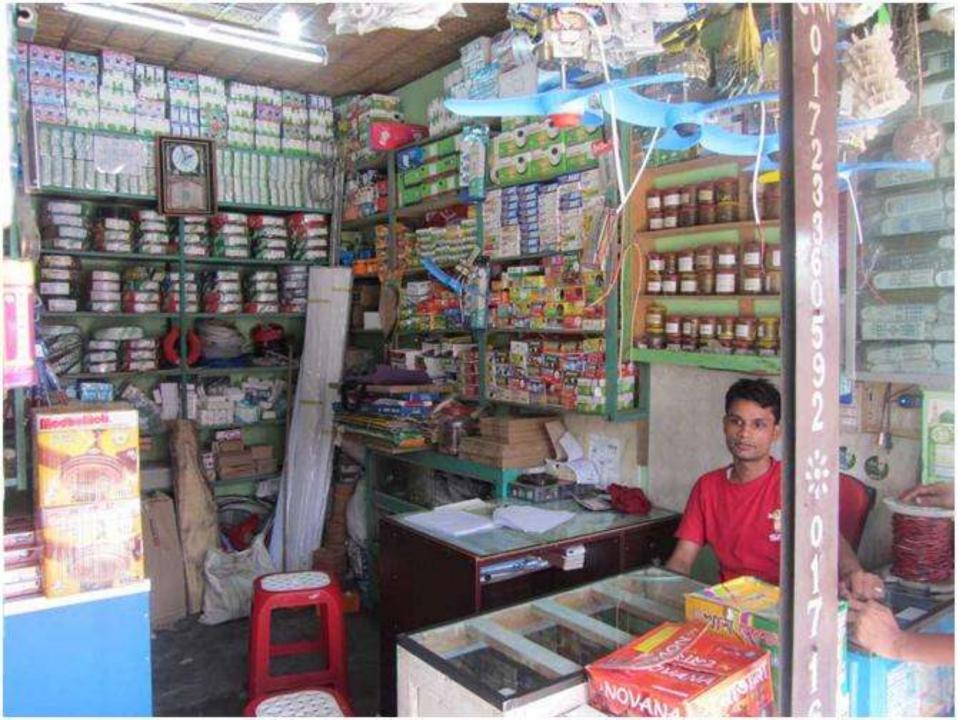

Proposed NU Business Name : Tarar Alo Bati Ghor Business Category: General Retail & Wholesale

### PROPOSED NOBIN UDYOKTA BUSINESS INFO

| Business Name                                                | : | Tarar Alo Bati Ghor                                                                   |
|--------------------------------------------------------------|---|---------------------------------------------------------------------------------------|
| Address/ Location                                            | : | Kawnia bus stand, Modhopur road, kawnia, Rangpur.                                     |
| Total Investment in BDT                                      | : | Tk. 749,000                                                                           |
| Financing                                                    | : | Self Tk. 549,000 (from existing business) Required Investment Tk. 200,000 (as equity) |
| Present salary/drawings from business                        | : | Taka 6,000 (Six thousand)                                                             |
| Proposed Salary (estimates)                                  | : | Taka 6,000 (Six thousand)                                                             |
| Proposed Business Implementation Plan                        |   |                                                                                       |
| (i) % of present gross profit margin                         | : | On products 18%.                                                                      |
| (ii) Estimated % of proposed gross profit margin             | : | On products 18%.                                                                      |
| (iii) In future risk mgt. plan<br>(from fire, disaster etc.) | : |                                                                                       |