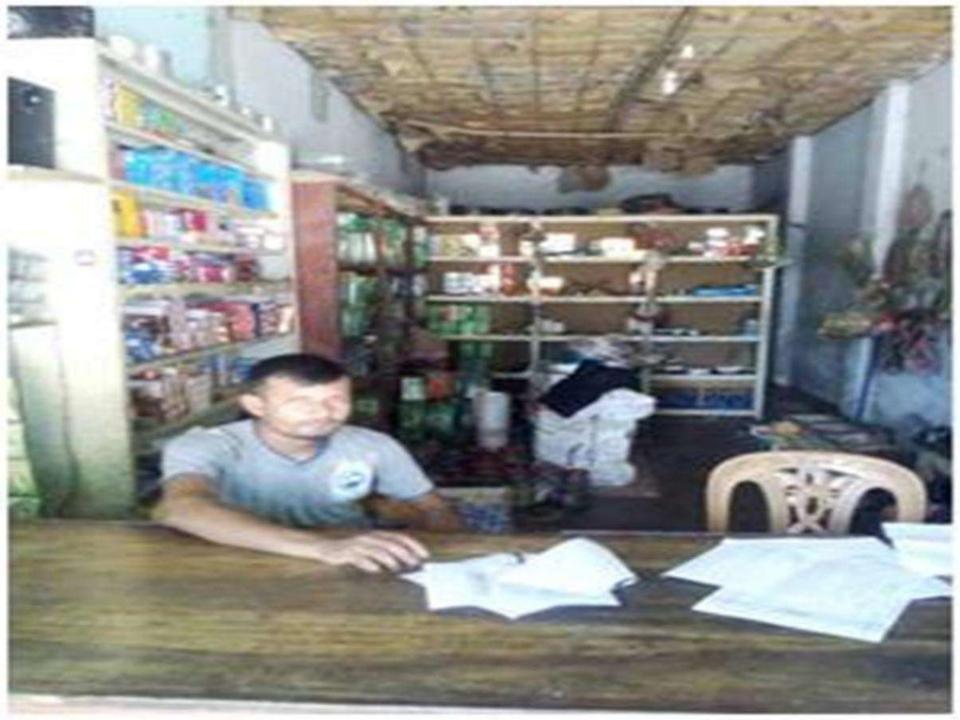

# PROPOSED NOBIN UDYOKTA BUSINESS INFO

| Business Name                                                | : | Mondol Engineering Workshop                                                           |
|--------------------------------------------------------------|---|---------------------------------------------------------------------------------------|
| Address/ Location                                            | : | Saghata Bazar, Saghata, Gaibandha.                                                    |
| Total Investment in BDT                                      | : | Tk. 555,000                                                                           |
| Financing                                                    | : | Self Tk. 305,000 (from existing business) Required Investment Tk. 250,000 (as equity) |
| Present salary/drawings from business                        | : | BDT 4,000 (Four thousand)                                                             |
| Proposed Salary                                              | : | BDT 5,000 (Five thousand)                                                             |
| Proposed Business<br>Implementation Plan                     |   |                                                                                       |
| (i) % of present gross profit margin                         | : | On Products 20% & servicing 80%.                                                      |
| (ii) Estimated % of proposed gross profit margin             | : | On Products 20%, shallow machine & pump 10% & servicing 80%                           |
| (iii) In future risk mgt. plan<br>(from fire, disaster etc.) | : |                                                                                       |
|                                                              | 1 |                                                                                       |