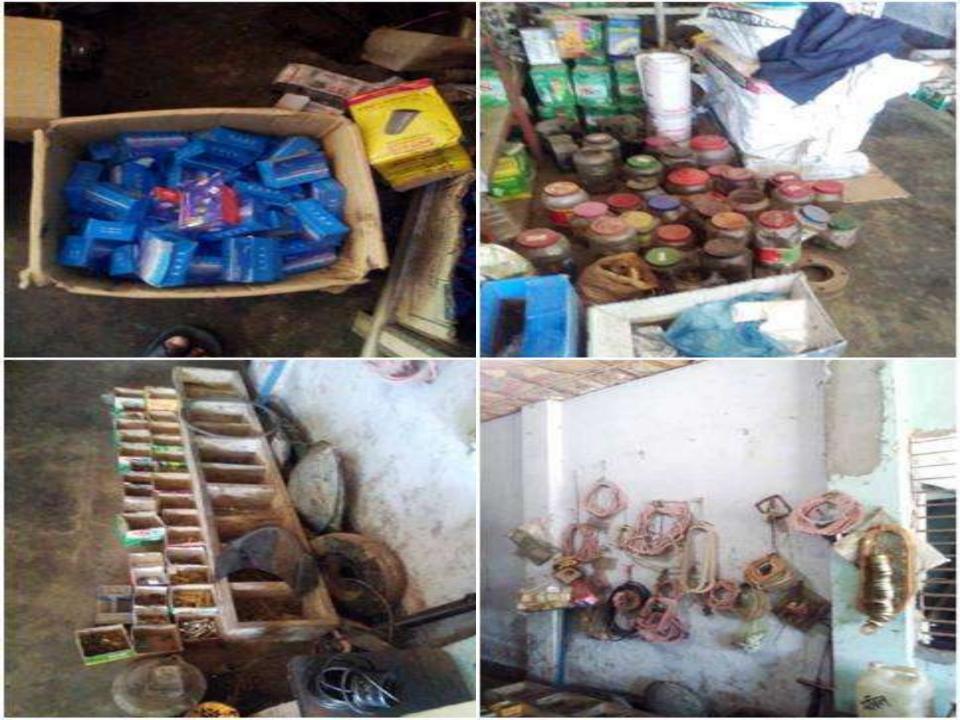

# PROPOSED NOBIN UDYOKTA BUSINESS INFO

| Business Name                                                | : | Mondol Engineering Workshop                                                           |
|--------------------------------------------------------------|---|---------------------------------------------------------------------------------------|
| Address/ Location                                            | : | Saghata Bazar, Saghata, Gaibandha.                                                    |
| Total Investment in BDT                                      | : | Tk. 555,000                                                                           |
| Financing                                                    | : | Self Tk. 305,000 (from existing business) Required Investment Tk. 250,000 (as equity) |
| Present salary/drawings from business                        | : | BDT 4,000 (Four thousand)                                                             |
| Proposed Salary                                              | : | BDT 5,000 (Five thousand)                                                             |
| Proposed Business<br>Implementation Plan                     |   |                                                                                       |
| (i) % of present gross profit margin                         | : | On Products 20% & servicing 80%.                                                      |
| (ii) Estimated % of proposed gross profit margin             | : | On Products 20%, shallow machine & pump 10% & servicing 80%                           |
| (iii) In future risk mgt. plan<br>(from fire, disaster etc.) | : |                                                                                       |
|                                                              | 1 |                                                                                       |

#### PRESENT & PROPOSED INVESTMENT BREAKDOWN

| Particul                                                                                                           | Existing                                                                                                       |                   | Total             |         |  |
|--------------------------------------------------------------------------------------------------------------------|----------------------------------------------------------------------------------------------------------------|-------------------|-------------------|---------|--|
| Existing                                                                                                           | Proposed                                                                                                       | Business<br>(BDT) | Proposed<br>(BDT) | (BDT)   |  |
| Investment in products (piston, mobil, mobil pump, gearing, greez, pump fan, oil pipe, ghifar oil and bearing etc) | Piston, mobil, mobil pump, gearing, graze, pump fan, oil pipe, ghifar oil, bearing, shallow machine & pump etc | 223,865           | 250,000           | 473,865 |  |
| Investment in Machineries (lat machine, welding machine, ger                                                       | 85,800                                                                                                         |                   | 85,800            |         |  |
| Cash in hand                                                                                                       | 3,765                                                                                                          |                   | 3,765             |         |  |
| Debtors (July 01, 2015 to at pr                                                                                    | 11,920                                                                                                         |                   | 11,920            |         |  |
| Creditors (July 01, 2015 to at p                                                                                   | (30,000)                                                                                                       |                   | (30,000)          |         |  |
| Decoration (fixture and fittings                                                                                   | 9,650                                                                                                          |                   | 9,650             |         |  |
| Total Cap                                                                                                          | 305,000                                                                                                        | 250,000           | 555,000           |         |  |