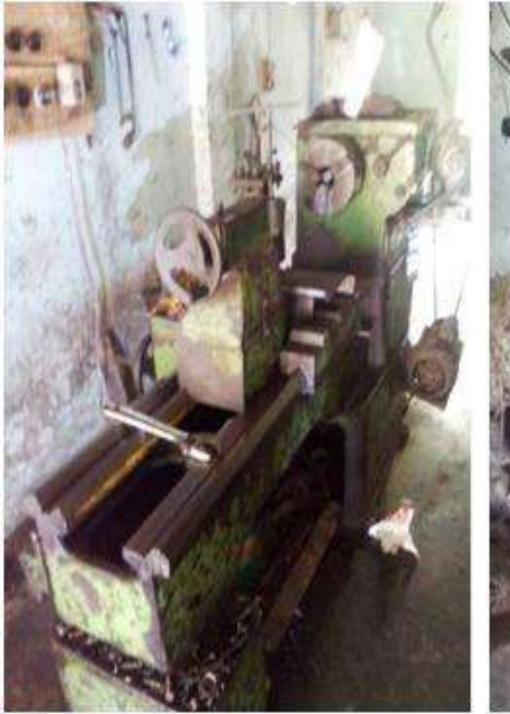

#### PRESENT & PROPOSED INVESTMENT BREAKDOWN

| Particul                                                                                                           | Existing                                                                                                       |                   | Total             |         |  |
|--------------------------------------------------------------------------------------------------------------------|----------------------------------------------------------------------------------------------------------------|-------------------|-------------------|---------|--|
| Existing                                                                                                           | Proposed                                                                                                       | Business<br>(BDT) | Proposed<br>(BDT) | (BDT)   |  |
| Investment in products (piston, mobil, mobil pump, gearing, greez, pump fan, oil pipe, ghifar oil and bearing etc) | Piston, mobil, mobil pump, gearing, graze, pump fan, oil pipe, ghifar oil, bearing, shallow machine & pump etc | 223,865           | 250,000           | 473,865 |  |
| Investment in Machineries (lat machine, welding machine, ger                                                       | 85,800                                                                                                         |                   | 85,800            |         |  |
| Cash in hand                                                                                                       | 3,765                                                                                                          |                   | 3,765             |         |  |
| Debtors (July 01, 2015 to at pr                                                                                    | 11,920                                                                                                         |                   | 11,920            |         |  |
| Creditors (July 01, 2015 to at p                                                                                   | (30,000)                                                                                                       |                   | (30,000)          |         |  |
| Decoration (fixture and fittings                                                                                   | 9,650                                                                                                          |                   | 9,650             |         |  |
| Total Cap                                                                                                          | 305,000                                                                                                        | 250,000           | 555,000           |         |  |