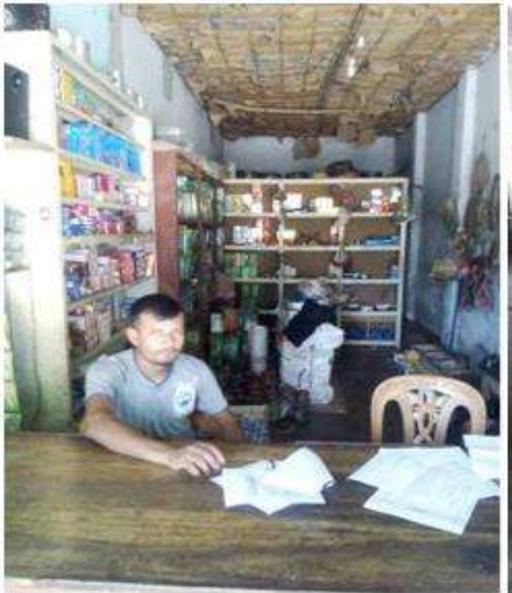

# PROPOSED NOBIN UDYOKTA BUSINESS INFO

| Business Name                                                | : | Mondol Engineering Workshop                                                           |
|--------------------------------------------------------------|---|---------------------------------------------------------------------------------------|
| Address/ Location                                            | : | Saghata Bazar, Saghata, Gaibandha.                                                    |
| Total Investment in BDT                                      | : | Tk. 555,000                                                                           |
| Financing                                                    | : | Self Tk. 305,000 (from existing business) Required Investment Tk. 250,000 (as equity) |
| Present salary/drawings from business                        | : | BDT 4,000 (Four thousand)                                                             |
| Proposed Salary                                              | : | BDT 5,000 (Five thousand)                                                             |
| Proposed Business<br>Implementation Plan                     |   |                                                                                       |
| (i) % of present gross profit margin                         | : | On Products 20% & servicing 80%.                                                      |
| (ii) Estimated % of proposed gross profit margin             | : | On Products 20%, shallow machine & pump 10% & servicing 80%                           |
| (iii) In future risk mgt. plan<br>(from fire, disaster etc.) | : |                                                                                       |
|                                                              | 1 |                                                                                       |