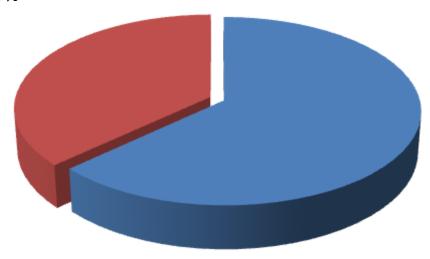

## SOURCE OF FINANCE

- Entrepreneur's Contribution BDT 171,000
- GTT's Investment BDT 100,000
- Total Capital BDT 271,000

GTT's Investment 37%

Entrepreneur's Contribution 63%