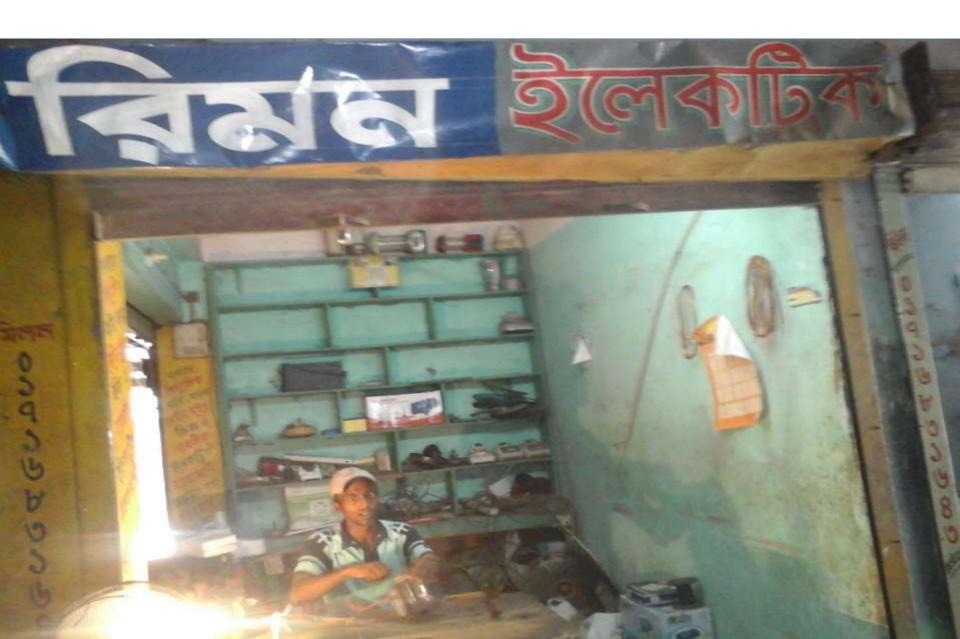

Proposed NU Business Name: Rimon Electric Business Category: General Retail & Wholesale

## PROPOSED NOBIN UDYOKTA BUSINESS INFO

| Business Name                                                | : | Rimon Electric                                                                        |
|--------------------------------------------------------------|---|---------------------------------------------------------------------------------------|
| Address/ Location                                            | : | Khan super market, Jhikorgacha, Jessore.                                              |
| Total Investment in BDT                                      | : | Tk. 271,000                                                                           |
| Financing                                                    | : | Self Tk. 171,000 (from existing business) Required Investment Tk. 100,000 (as equity) |
| Present salary/drawings from business                        | : | BDT 8,000 (Eight thousand)                                                            |
| Proposed Salary                                              | : | BDT 9,000 (Nine thousand)                                                             |
| Proposed Business<br>Implementation Plan                     |   |                                                                                       |
| (i) % of present gross profit margin                         | : | On an Average products 10% On an servicing 100%                                       |
| (ii) Estimated % of proposed gross profit margin             | : | On an Average products 10% On an servicing 100%                                       |
| (iii) In future risk mgt. plan<br>(from fire, disaster etc.) | : |                                                                                       |