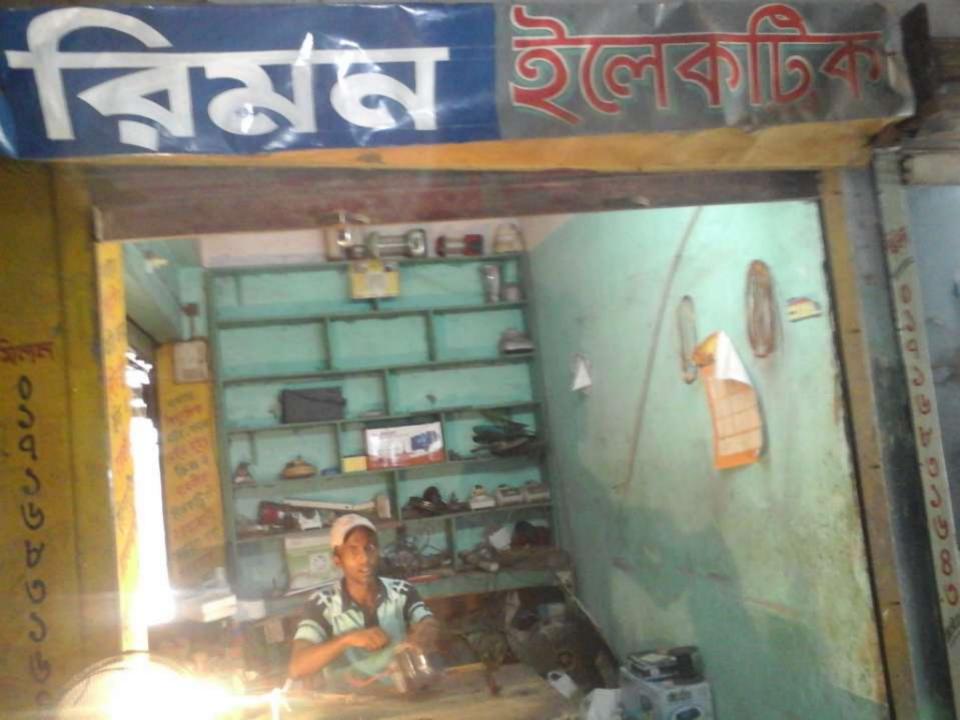

Proposed NU Business Name: Rimon Electric Business Category: General Retail & Wholesale

## PROPOSED NOBIN UDYOKTA BUSINESS INFO

| Business Name                                                | : | Rimon Electric                                                                        |
|--------------------------------------------------------------|---|---------------------------------------------------------------------------------------|
| Address/ Location                                            | : | Khan super market, Jhikorgacha, Jessore.                                              |
| Total Investment in BDT                                      | : | Tk. 271,000                                                                           |
| Financing                                                    | : | Self Tk. 171,000 (from existing business) Required Investment Tk. 100,000 (as equity) |
| Present salary/drawings from business                        | : | BDT 8,000 (Eight thousand)                                                            |
| Proposed Salary                                              | : | BDT 9,000 (Nine thousand)                                                             |
| Proposed Business<br>Implementation Plan                     |   |                                                                                       |
| (i) % of present gross profit margin                         | : | On an Average products 10% On an servicing 100%                                       |
| (ii) Estimated % of proposed gross profit margin             | : | On an Average products 10% On an servicing 100%                                       |
| (iii) In future risk mgt. plan<br>(from fire, disaster etc.) | : |                                                                                       |