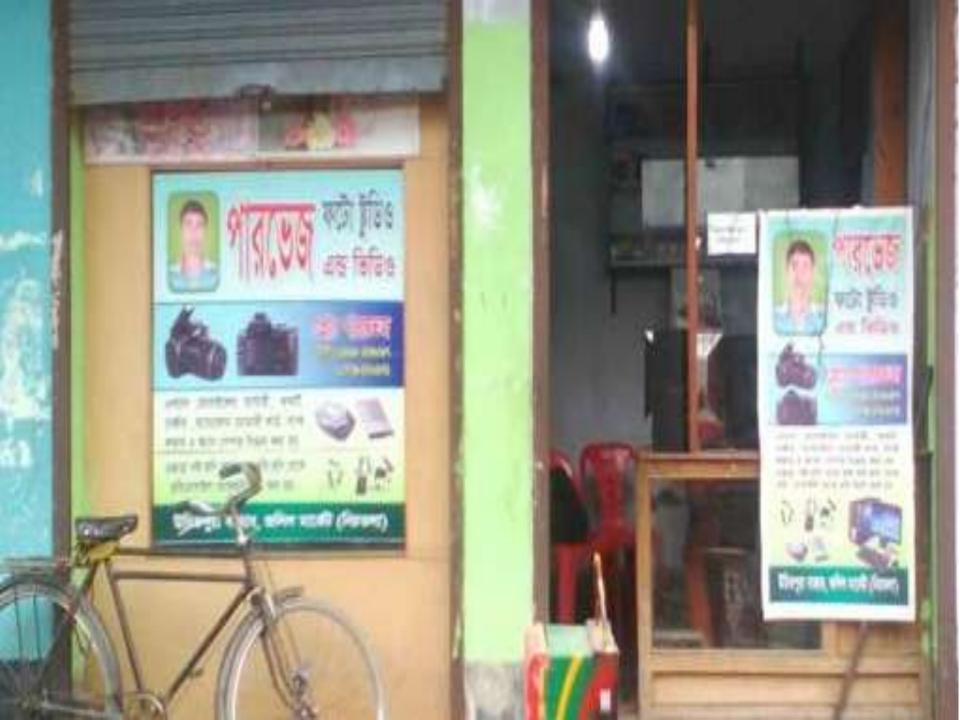

Proposed NU Business Name: Parvez Photo Studio & Video

Business Category: Telecom & IT support

## PROPOSED NOBIN UDYOKTA BUSINESS INFO

| Business Name                                                                                                                                                                            | : | Parvez Photo Studio & Video                                                                                                                           |
|------------------------------------------------------------------------------------------------------------------------------------------------------------------------------------------|---|-------------------------------------------------------------------------------------------------------------------------------------------------------|
| Address/ Location                                                                                                                                                                        | : | Abdul Jalil Market, Uchitpura Bazar, Mahmudpur,<br>Araihazar, Narayanganj.                                                                            |
| Total Investment in BDT                                                                                                                                                                  | : | Tk. 340,000                                                                                                                                           |
| Financing                                                                                                                                                                                | : | Self Tk. 260,000 (from existing business) Required Investment Tk. 80,000 (as equity)                                                                  |
| Present salary/drawings from business                                                                                                                                                    | : | Taka 11,000 (eleven thousand)                                                                                                                         |
| Proposed Salary (estimates)                                                                                                                                                              | : | Taka 11,000 (eleven thousand)                                                                                                                         |
| Proposed Business Implementation Plan  (i) % of present gross profit margin  (ii) Estimated % of proposed gross profit margin  (iii) In future risk mgt. plan (from fire, disaster etc.) | : | On products 25%, song download & studio activities 70% and servicing 100%. On products 25%, song download & studio activities 70% and servicing 100%. |