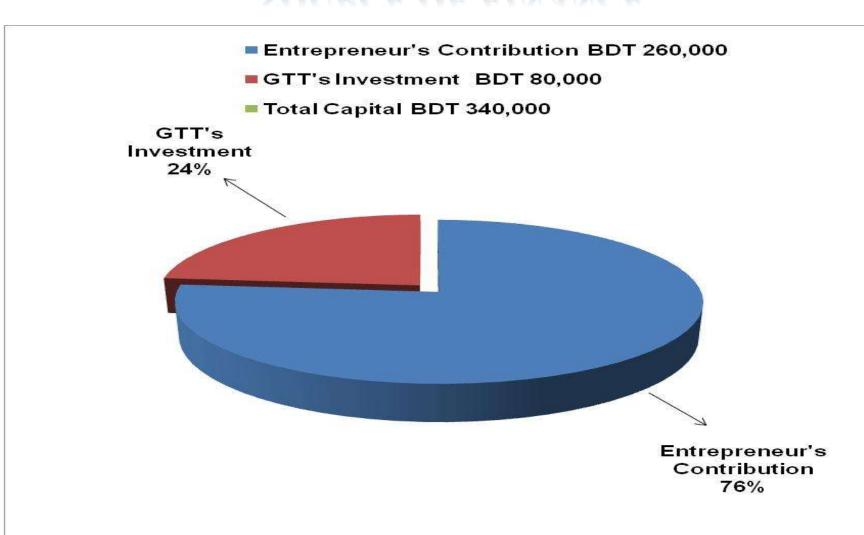

#### PRESENT & PROPOSED INVESTMENT BREAKDOWN

| Particul                                                                                                                                      | Existing<br>Business                                                                                                | Proposed | Total  |         |  |  |
|-----------------------------------------------------------------------------------------------------------------------------------------------|---------------------------------------------------------------------------------------------------------------------|----------|--------|---------|--|--|
| Existing                                                                                                                                      | Proposed                                                                                                            | (BDT)    | (BDT)  | (BDT)   |  |  |
| Investment in products (mobile charger, battery, mobile cover, head phone, mobile display, mobile speaker and mobile back part etc)           | mobile charger, battery, mobile<br>cover, head phone, mobile<br>display, mobile speaker and<br>mobile back part etc | 78,373   | 75,800 | 154,173 |  |  |
| Investment in Machineries (computer-<br>1 pics, printer- 1 pics, power supply- 1<br>pics, tatal- 1 pics, camera-2 pics, bulb<br>and fan etc.) | Scanner machine                                                                                                     | 146,120  | 4,200  | 150,320 |  |  |
| Cash in hand                                                                                                                                  |                                                                                                                     | 1,407    |        | 1,407   |  |  |
| Debtors (September, 2015 to at preser                                                                                                         | 8,000                                                                                                               |          | 8,000  |         |  |  |
| Decoration (fixture and fittings)                                                                                                             | 10,100                                                                                                              |          | 10,100 |         |  |  |
| Advance for Shop                                                                                                                              | Advance for Shop                                                                                                    |          |        |         |  |  |
| Total Cap                                                                                                                                     | pital                                                                                                               | 260,000  | 80,000 | 340,000 |  |  |