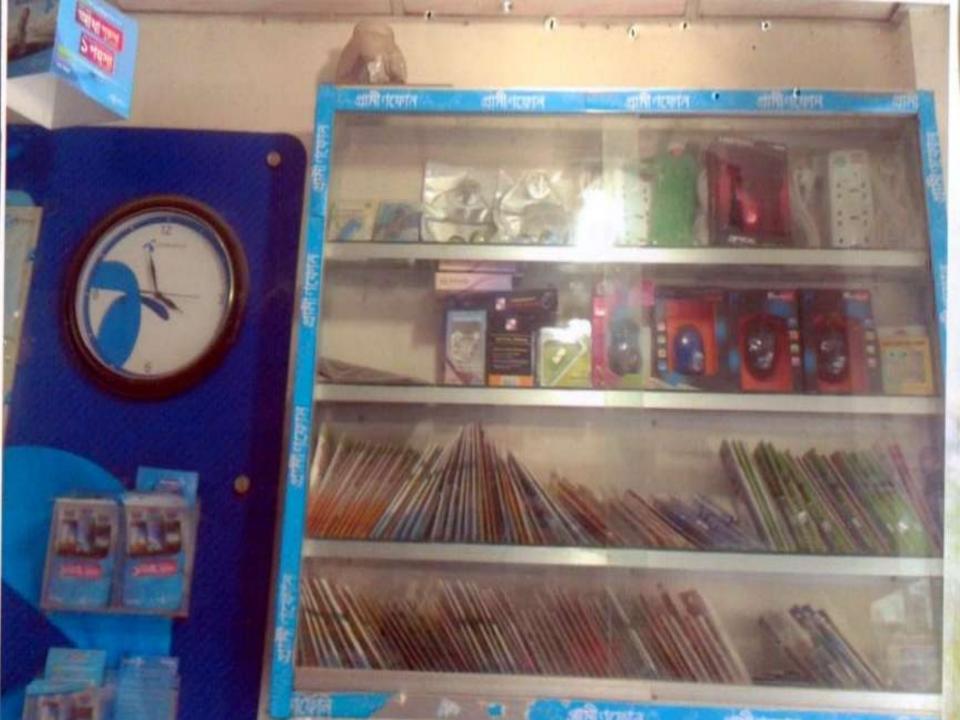

## **PROPOSED NOBIN UDYOKTA BUSINESS INFO**

| Business Name                                                | : | Sky link Mobile Shop                                                                     |
|--------------------------------------------------------------|---|------------------------------------------------------------------------------------------|
| Address/ Location                                            | : | College gate, Mia bazar, Chouddagram, Comilla.                                           |
| Total Investment in BDT                                      | : | Tk. 795,000                                                                              |
| Financing                                                    | : | Self Tk. 595,000 (from existing business)<br>Required Investment Tk. 200,000 (as equity) |
| Present salary/drawings from business                        | : | BDT 8,000 (Eight Thousand)                                                               |
| Proposed Salary                                              | : | BDT 10,000 (Ten Thousand)                                                                |
| Proposed Business<br>Implementation Plan                     |   |                                                                                          |
| (i) % of present gross profit margin                         | : | On products 10% & commission from flexiload 100%                                         |
| (ii) Estimated % of proposed<br>gross profit margin          | : | On products 10% & commission from flexiload 100%                                         |
| (iii) In future risk mgt. plan<br>(from fire, disaster etc.) | : |                                                                                          |