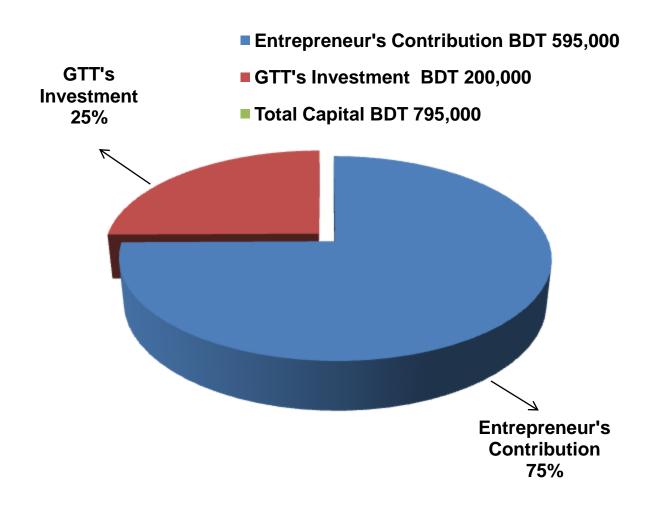

## **PROPOSED NOBIN UDYOKTA BUSINESS INFO**

| Business Name                                                | : | Sky link Mobile Shop                                                                     |
|--------------------------------------------------------------|---|------------------------------------------------------------------------------------------|
| Address/ Location                                            | : | College gate, Mia bazar, Chouddagram, Comilla.                                           |
| Total Investment in BDT                                      | : | Tk. 795,000                                                                              |
| Financing                                                    | : | Self Tk. 595,000 (from existing business)<br>Required Investment Tk. 200,000 (as equity) |
| Present salary/drawings from business                        | : | BDT 8,000 (Eight Thousand)                                                               |
| Proposed Salary                                              | : | BDT 10,000 (Ten Thousand)                                                                |
| Proposed Business<br>Implementation Plan                     |   |                                                                                          |
| (i) % of present gross profit margin                         | : | On products 10% & commission from flexiload 100%                                         |
| (ii) Estimated % of proposed<br>gross profit margin          | : | On products 10% & commission from flexiload 100%                                         |
| (iii) In future risk mgt. plan<br>(from fire, disaster etc.) | : |                                                                                          |

## PRESENT & PROPOSED INVESTMENT BREAKDOWN

| Particulars                                                                                                                                 |                                                                                                  |         | Proposed | Total    |  |
|---------------------------------------------------------------------------------------------------------------------------------------------|--------------------------------------------------------------------------------------------------|---------|----------|----------|--|
| Existing                                                                                                                                    | Proposed                                                                                         | (BDT)   | (BDT)    | (BDT)    |  |
| Investment in products (mobile set,<br>country lock, mobile charger,<br>battery, mobile cover, head phone,<br>memory card and SIM card etc) | Mobile set and mobile accessories<br>(mobile charger, battery, mobile<br>cover & head phone) etc | 121,660 | 200,000  | 321,660  |  |
| Investment in flexiload (GP, robi and                                                                                                       | banglalink etc)                                                                                  | 20,000  |          | 20,000   |  |
| Investment in Machineries (computer set, mobile set and laptop etc)                                                                         |                                                                                                  |         |          | 34,000   |  |
| Investment in Equipments (bulb and fan etc.)                                                                                                |                                                                                                  |         |          | 2,000    |  |
| Cash in hand                                                                                                                                |                                                                                                  |         |          | 940      |  |
| Debtors (since November, 2015 to at present)                                                                                                |                                                                                                  |         |          | 1,000    |  |
| GB Loan Outstanding                                                                                                                         |                                                                                                  |         |          | (95,500) |  |
| Decoration (fixture and fittings)                                                                                                           |                                                                                                  | 10,900  |          | 10,900   |  |
| Advance for Shop                                                                                                                            |                                                                                                  | 500,000 |          | 500,000  |  |
| Total Capital                                                                                                                               |                                                                                                  |         | 200,000  | 795,000  |  |