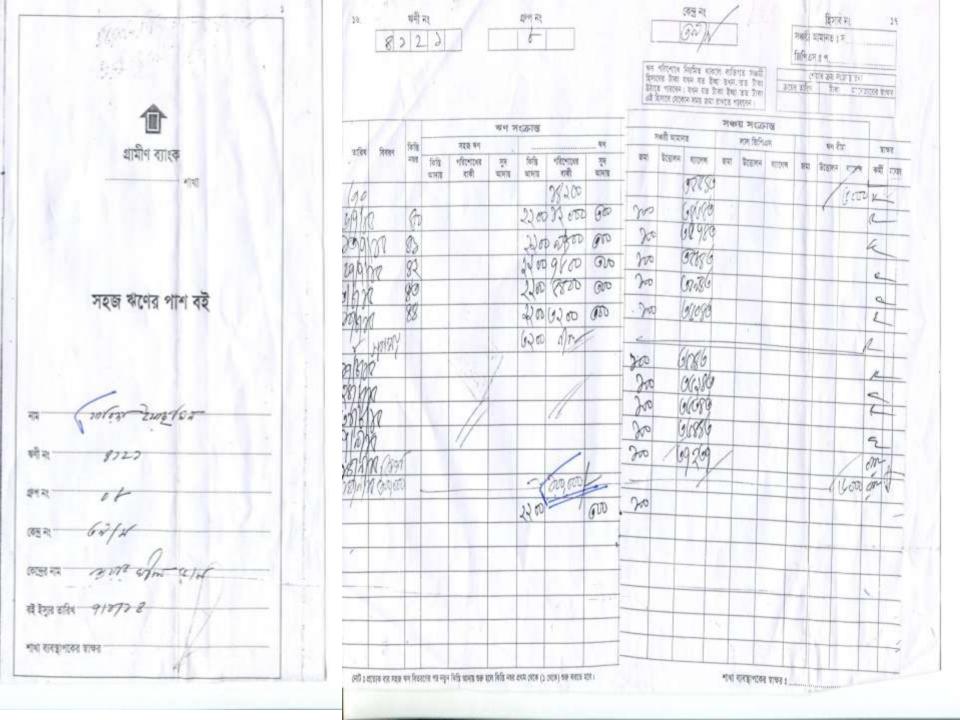

## **BRIEF BIO OF THE PROPOSED NOBIN UDYOKTA**

| Name and address                                                                                                                      | :   | <b>Faroque Ahmed</b><br>Vill: Shouarkhil, Union: 02 no. Ujirpur, Post: Gunabati,<br>Upazila: Chouddagram, District: Comilla.                                                                                                                                              |  |
|---------------------------------------------------------------------------------------------------------------------------------------|-----|---------------------------------------------------------------------------------------------------------------------------------------------------------------------------------------------------------------------------------------------------------------------------|--|
| Age                                                                                                                                   | :   | 26 years                                                                                                                                                                                                                                                                  |  |
| Marital status                                                                                                                        | :   | Married                                                                                                                                                                                                                                                                   |  |
| Children                                                                                                                              | :   | 02 (Two) Sons                                                                                                                                                                                                                                                             |  |
| No. of siblings:                                                                                                                      | :   | 02 (Two) Brothers and 02 (Two) Sisters                                                                                                                                                                                                                                    |  |
| Parent's and GB related Info:<br>(i) Who is GB member<br>(ii) Mother's name<br>(iii) Father's name<br>(iv) GB member's info           | ::  | Mother $\checkmark$ Father<br>Farida Alam<br>Md. Nurul Alam<br><i>Branch</i> : Shouarkhil, Chouddagram, <i>Centre # 39 /</i> mo,<br><i>Loan no.: 4121,</i> Member since May 31, 1994<br>First Ioan: Tk. 5,000<br>Existing Ioan: Tk. 100,000, Outstanding Ioan: Tk. 95,500 |  |
| Further Information:<br>(v) Who pays GB loan installment<br>(vi) Mobile lady<br>(vii) Grameen Education Loan<br>(viii) Any other loan | : : | Entrepreneur<br>No<br>Nil<br>Nil                                                                                                                                                                                                                                          |  |

## BRIEF HISTORY OF GB LOAN UTILIZATION BY FAMILY

- Farida Alam is a GB member since May 31, 1994 at first she took GB loan BDT 5,000 (Five thousand).
- Gradually she took GB loan several times and utilized it for cultivation, purchasing cow and assisting her husband & son in their existing business.
- Finally GB loan helped her to improve economic condition, livelihood and expanding the existing business of her son.