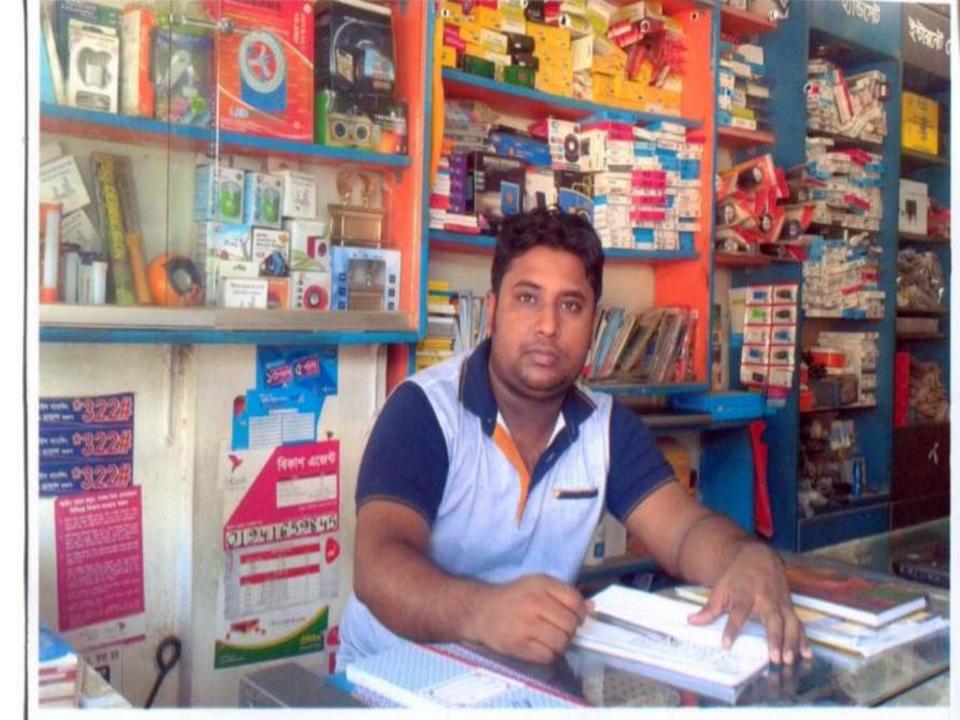

## **PROPOSED NOBIN UDYOKTA BUSINESS INFO**

| Business Name                                                | : | Sky link Mobile Shop                                                                     |
|--------------------------------------------------------------|---|------------------------------------------------------------------------------------------|
| Address/ Location                                            | : | College gate, Mia bazar, Chouddagram, Comilla.                                           |
| Total Investment in BDT                                      | : | Tk. 795,000                                                                              |
| Financing                                                    | : | Self Tk. 595,000 (from existing business)<br>Required Investment Tk. 200,000 (as equity) |
| Present salary/drawings from business                        | : | BDT 8,000 (Eight Thousand)                                                               |
| Proposed Salary                                              | : | BDT 10,000 (Ten Thousand)                                                                |
| Proposed Business<br>Implementation Plan                     |   |                                                                                          |
| (i) % of present gross profit margin                         | : | On products 10% & commission from flexiload 100%                                         |
| (ii) Estimated % of proposed<br>gross profit margin          | : | On products 10% & commission from flexiload 100%                                         |
| (iii) In future risk mgt. plan<br>(from fire, disaster etc.) | : |                                                                                          |