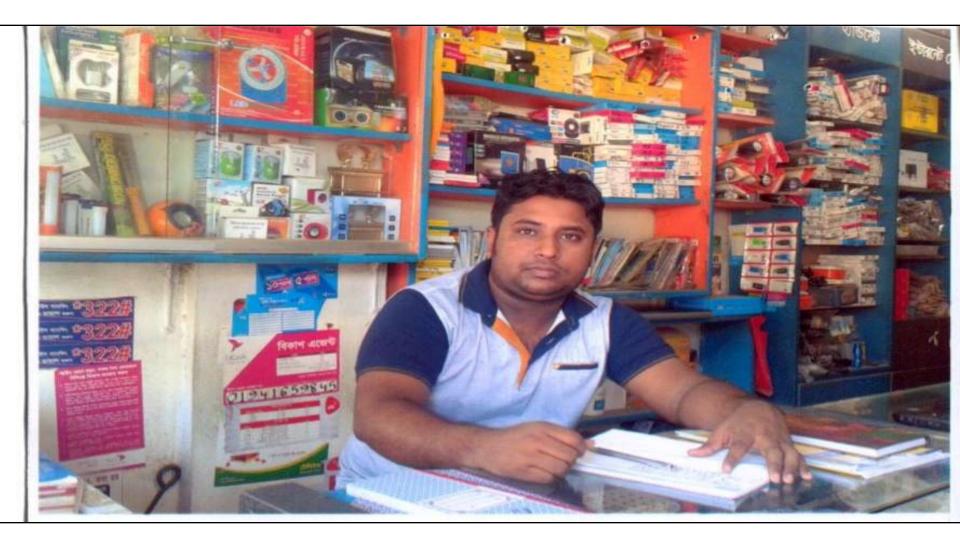

## **PROPOSED NOBIN UDYOKTA BUSINESS INFO**

| Business Name                                                | : | Sky link Mobile Shop                                                                     |
|--------------------------------------------------------------|---|------------------------------------------------------------------------------------------|
| Address/ Location                                            | : | College gate, Mia bazar, Chouddagram, Comilla.                                           |
| Total Investment in BDT                                      | : | Tk. 795,000                                                                              |
| Financing                                                    | : | Self Tk. 595,000 (from existing business)<br>Required Investment Tk. 200,000 (as equity) |
| Present salary/drawings from business                        | : | BDT 8,000 (Eight Thousand)                                                               |
| Proposed Salary                                              | : | BDT 10,000 (Ten Thousand)                                                                |
| Proposed Business<br>Implementation Plan                     |   |                                                                                          |
| (i) % of present gross profit margin                         | : | On products 10% & commission from flexiload 100%                                         |
| (ii) Estimated % of proposed<br>gross profit margin          | : | On products 10% & commission from flexiload 100%                                         |
| (iii) In future risk mgt. plan<br>(from fire, disaster etc.) | : |                                                                                          |