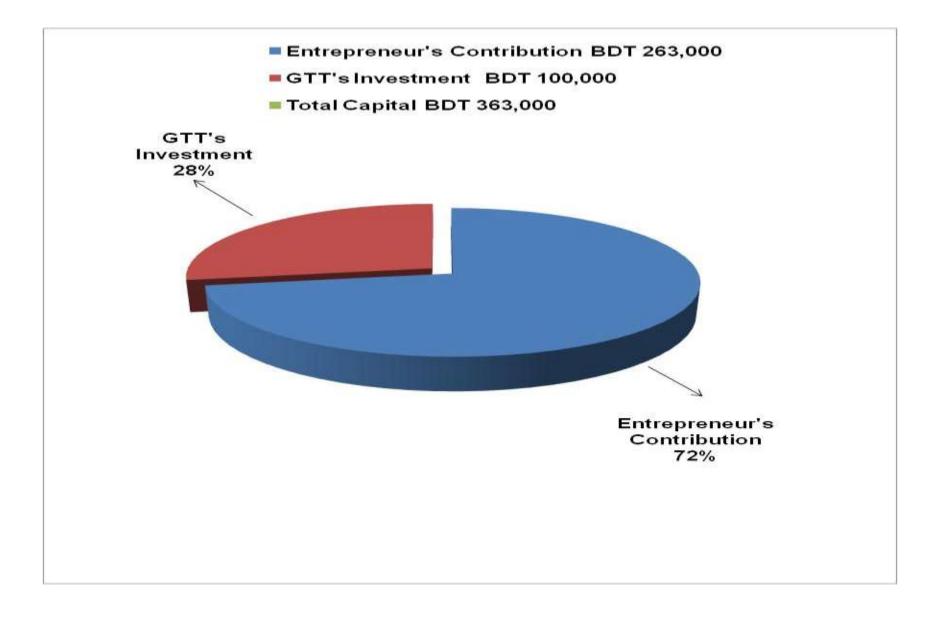

## PRESENT & PROPOSED INVESTMENT BREAKDOWN

| Partic                                                                                                                                                     | Existing<br>Busines                                                                              | Proposed<br>(BDT) | Total<br>(BDT) |          |
|------------------------------------------------------------------------------------------------------------------------------------------------------------|--------------------------------------------------------------------------------------------------|-------------------|----------------|----------|
| Existing                                                                                                                                                   | Proposed                                                                                         | s (BDT)           |                |          |
| Investment in products (mobile set,<br>mobile charger, battery, mobile<br>cover, head phone, memory card,<br>speaker, mouth speaker and power<br>bank etc) | Mobile set and mobile accessories<br>(mobile charger, battery, mobile<br>cover & head phone) etc | 218,580           | 100,000        | 318,580  |
| Investment in flexiload (GP, robi and banglalink etc)                                                                                                      |                                                                                                  |                   |                | 5,000    |
| Investment in Machineries (computer set, UPS and hot gun, tatal, avometre and servicing machine etc)                                                       |                                                                                                  |                   |                | 34,000   |
| Investment in Equipments (mobile set, bulb and fan etc.)                                                                                                   |                                                                                                  |                   |                | 2,800    |
| Cash in hand                                                                                                                                               |                                                                                                  |                   |                | 5,960    |
| GB Loan Outstanding                                                                                                                                        |                                                                                                  |                   |                | (18,240) |
| Decoration (fixture and fittings)                                                                                                                          |                                                                                                  |                   |                | 14,900   |
| Total Capital                                                                                                                                              |                                                                                                  |                   | 100,000        | 363,000  |

## SOURCE OF FINANCE