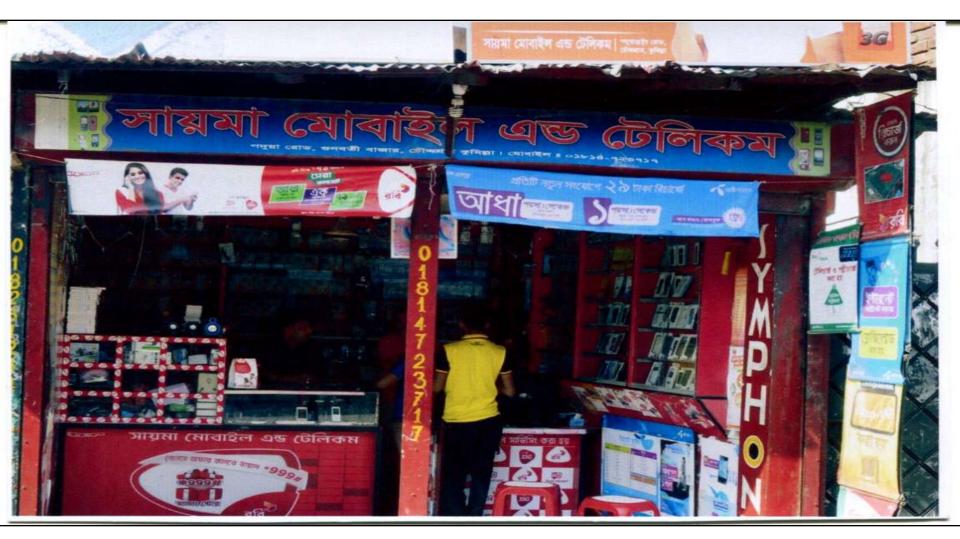

Proposed NU Business Name : Sayma Mobile & Telecom

Business Category: Telecom & IT support

Business Proposal Prepared by : Naznin Akhter Verified by: Fahina Yesmin Happy

## **PROPOSED NOBIN UDYOKTA BUSINESS INFO**

| Business Name                                                                                                                 | : | Sayma Mobile & Telecom                                                                   |
|-------------------------------------------------------------------------------------------------------------------------------|---|------------------------------------------------------------------------------------------|
| Address/ Location                                                                                                             | : | Gunabati bazar, Podua road, Chouddagram, Comilla.                                        |
| Total Investment in BDT                                                                                                       | : | Tk. 363,000                                                                              |
| Financing                                                                                                                     | : | Self Tk. 263,000 (from existing business)<br>Required Investment Tk. 100,000 (as equity) |
| Present salary/drawings from business                                                                                         | : | BDT 6,000 (Six Thousand)                                                                 |
| Proposed Salary                                                                                                               | : | BDT 7,500 (Seven Thousand five hundred)                                                  |
| Proposed Business<br>Implementation Plan<br>(i) % of present gross profit                                                     | : | On products 20%, servicing 100% & commission from                                        |
| margin<br>(ii) Estimated % of proposed<br>gross profit margin<br>(iii) In future risk mgt. plan<br>(from fire, disaster etc.) | : | flexiload 100%<br>On products 20%, servicing 100% & commission from<br>flexiload 100%    |