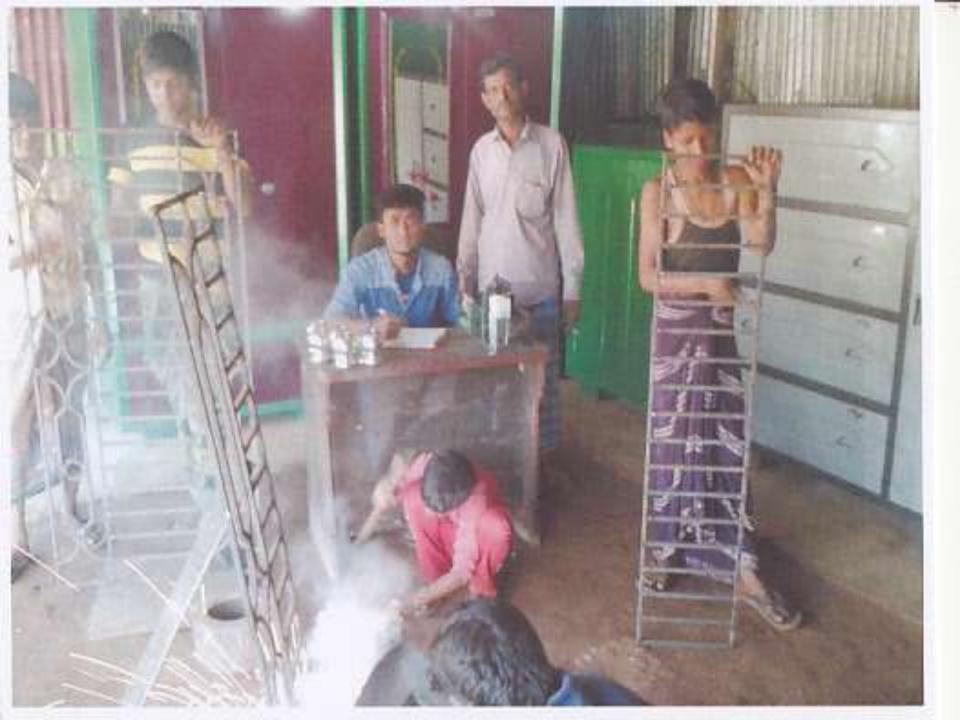

### **PROPOSED NOBIN UDYOKTA BUSINESS INFO**

| Business Name                                                | : | Hasan Engineering Works                                                                  |
|--------------------------------------------------------------|---|------------------------------------------------------------------------------------------|
| Address/ Location                                            | : | A.Ka.Ba. Choumohani bazar, Chouddagram, Comilla.                                         |
| Total Investment in BDT                                      | : | Tk. 761,000                                                                              |
| Financing                                                    | : | Self Tk. 561,000 (from existing business)<br>Required Investment Tk. 200,000 (as equity) |
| Present salary/drawings from business                        | : | BDT 6,000 (Six Thousand)                                                                 |
| Proposed Salary                                              | : | BDT 7,500 (Seven Thousand five hundred)                                                  |
| Proposed Business<br>Implementation Plan                     |   |                                                                                          |
| (i) % of present gross profit margin                         | : | On products 30%.                                                                         |
| (ii) Estimated % of proposed gross profit margin             | : | On products 30%.                                                                         |
| (iii) In future risk mgt. plan<br>(from fire, disaster etc.) | : |                                                                                          |

| Particul                                                                                                               | Existing<br>Business                                                          | Proposed | Total    |         |
|------------------------------------------------------------------------------------------------------------------------|-------------------------------------------------------------------------------|----------|----------|---------|
| Existing                                                                                                               | (BDT)                                                                         | (BDT)    | (BDT)    |         |
| Investment in products (Almira,<br>showcase, rack, collapsible gate, grill,<br>angle and plain sheet etc)              | Investment in products (plain<br>sheet, angle and related<br>accessories etc) | 341,870  | 200,000  | 541,870 |
| Investment in Machineries (welding m<br>pics, hand drill machine -1 pics, cutting<br>pics and related accessories etc) | 144,000                                                                       |          | 144,000  |         |
| Investment in Equipments (bulb and fa                                                                                  | 4,400                                                                         |          | 4,400    |         |
| Cash in hand                                                                                                           |                                                                               |          |          | 9,560   |
| Debtors (Since November, 2015 to at                                                                                    | 32,000                                                                        |          | 32,000   |         |
| GB Loan Outstanding                                                                                                    | (25,880)                                                                      |          | (25,880) |         |
| Decoration (fixture and fittings)                                                                                      | 5,050                                                                         |          | 5,050    |         |
| Advance for shop                                                                                                       | 50,000                                                                        |          | 50,000   |         |
| Total Ca                                                                                                               | pital                                                                         | 561,000  | 200,000  | 761,000 |