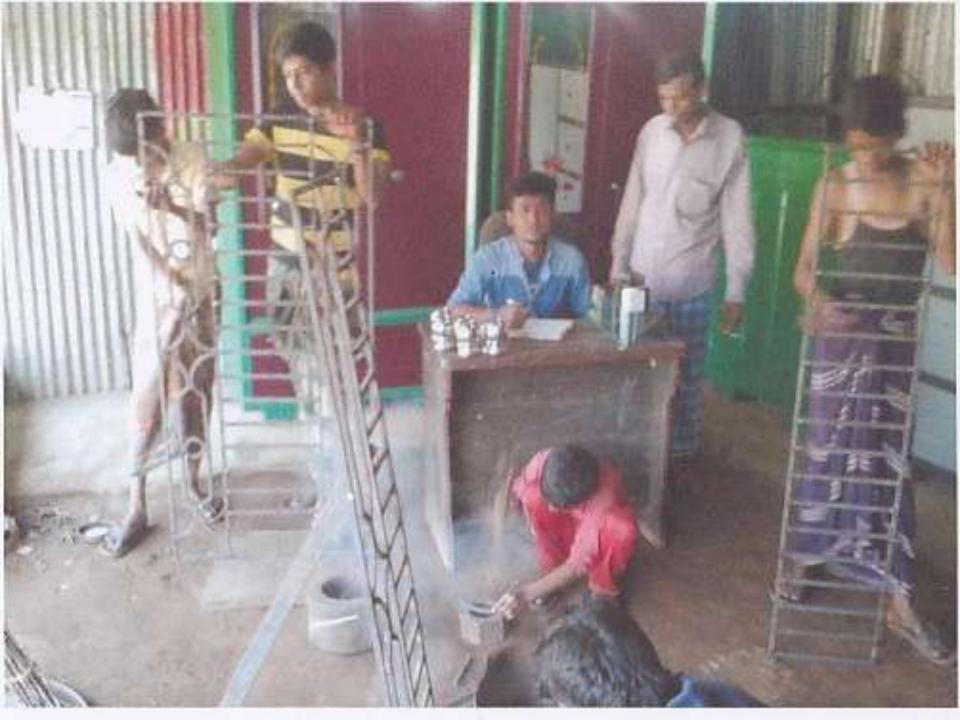

### **PROPOSED NOBIN UDYOKTA BUSINESS INFO**

| Business Name                                                | : | Hasan Engineering Works                                                                  |
|--------------------------------------------------------------|---|------------------------------------------------------------------------------------------|
| Address/ Location                                            | : | A.Ka.Ba. Choumohani bazar, Chouddagram, Comilla.                                         |
| Total Investment in BDT                                      | : | Tk. 761,000                                                                              |
| Financing                                                    | : | Self Tk. 561,000 (from existing business)<br>Required Investment Tk. 200,000 (as equity) |
| Present salary/drawings from business                        | : | BDT 6,000 (Six Thousand)                                                                 |
| Proposed Salary                                              | : | BDT 7,500 (Seven Thousand five hundred)                                                  |
| Proposed Business<br>Implementation Plan                     |   |                                                                                          |
| (i) % of present gross profit margin                         | : | On products 30%.                                                                         |
| (ii) Estimated % of proposed gross profit margin             | : | On products 30%.                                                                         |
| (iii) In future risk mgt. plan<br>(from fire, disaster etc.) | : |                                                                                          |

| Particul                                                                                                               | Existing<br>Business                                                          | Proposed | Total    |         |
|------------------------------------------------------------------------------------------------------------------------|-------------------------------------------------------------------------------|----------|----------|---------|
| Existing                                                                                                               | (BDT)                                                                         | (BDT)    | (BDT)    |         |
| Investment in products (Almira,<br>showcase, rack, collapsible gate, grill,<br>angle and plain sheet etc)              | Investment in products (plain<br>sheet, angle and related<br>accessories etc) | 341,870  | 200,000  | 541,870 |
| Investment in Machineries (welding m<br>pics, hand drill machine -1 pics, cutting<br>pics and related accessories etc) | 144,000                                                                       |          | 144,000  |         |
| Investment in Equipments (bulb and fa                                                                                  | 4,400                                                                         |          | 4,400    |         |
| Cash in hand                                                                                                           |                                                                               |          |          | 9,560   |
| Debtors (Since November, 2015 to at                                                                                    | 32,000                                                                        |          | 32,000   |         |
| GB Loan Outstanding                                                                                                    | (25,880)                                                                      |          | (25,880) |         |
| Decoration (fixture and fittings)                                                                                      | 5,050                                                                         |          | 5,050    |         |
| Advance for shop                                                                                                       | 50,000                                                                        |          | 50,000   |         |
| Total Ca                                                                                                               | pital                                                                         | 561,000  | 200,000  | 761,000 |