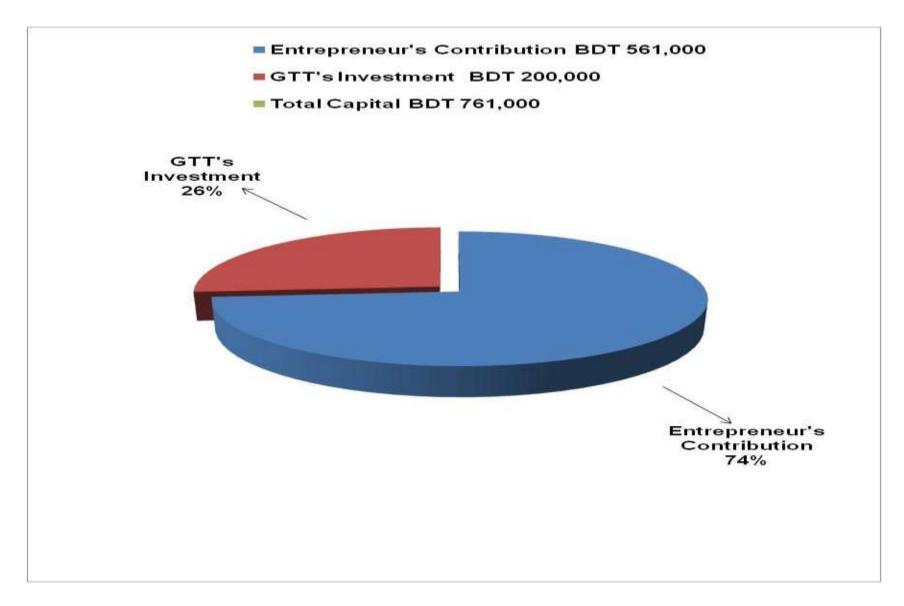

| Particul                                                                                                               | Existing<br>Business                                                          | Proposed | Total    |         |
|------------------------------------------------------------------------------------------------------------------------|-------------------------------------------------------------------------------|----------|----------|---------|
| Existing                                                                                                               | (BDT)                                                                         | (BDT)    | (BDT)    |         |
| Investment in products (Almira,<br>showcase, rack, collapsible gate, grill,<br>angle and plain sheet etc)              | Investment in products (plain<br>sheet, angle and related<br>accessories etc) | 341,870  | 200,000  | 541,870 |
| Investment in Machineries (welding m<br>pics, hand drill machine -1 pics, cutting<br>pics and related accessories etc) | 144,000                                                                       |          | 144,000  |         |
| Investment in Equipments (bulb and fa                                                                                  | 4,400                                                                         |          | 4,400    |         |
| Cash in hand                                                                                                           |                                                                               |          |          | 9,560   |
| Debtors (Since November, 2015 to at                                                                                    | 32,000                                                                        |          | 32,000   |         |
| GB Loan Outstanding                                                                                                    | (25,880)                                                                      |          | (25,880) |         |
| Decoration (fixture and fittings)                                                                                      | 5,050                                                                         |          | 5,050    |         |
| Advance for shop                                                                                                       | 50,000                                                                        |          | 50,000   |         |
| Total Ca                                                                                                               | pital                                                                         | 561,000  | 200,000  | 761,000 |