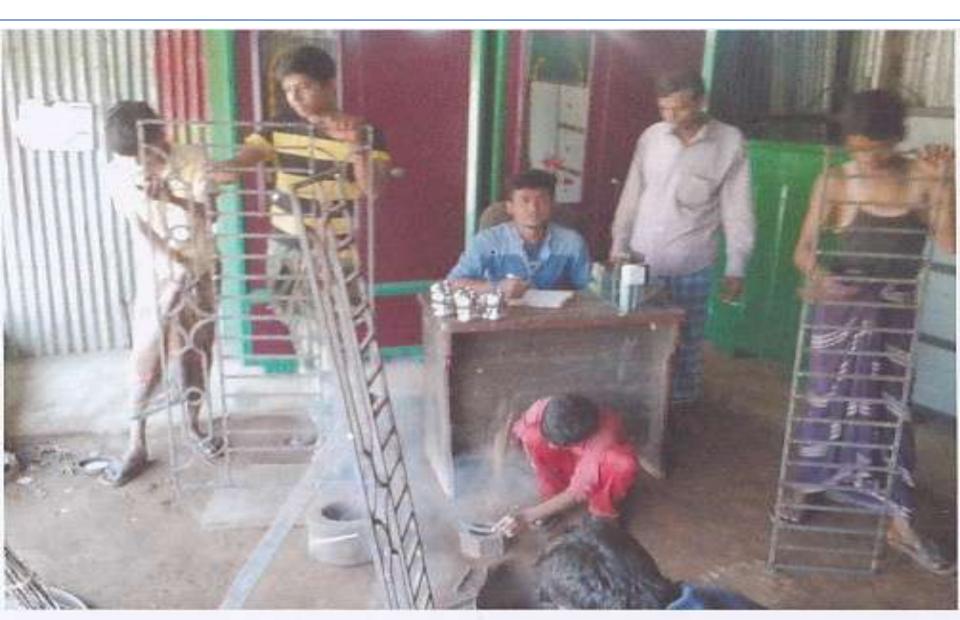

### **PROPOSED NOBIN UDYOKTA BUSINESS INFO**

| Business Name                                                | : | Hasan Engineering Works                                                                  |
|--------------------------------------------------------------|---|------------------------------------------------------------------------------------------|
| Address/ Location                                            | : | A.Ka.Ba. Choumohani bazar, Chouddagram, Comilla.                                         |
| Total Investment in BDT                                      | : | Tk. 761,000                                                                              |
| Financing                                                    | : | Self Tk. 561,000 (from existing business)<br>Required Investment Tk. 200,000 (as equity) |
| Present salary/drawings from business                        | : | BDT 6,000 (Six Thousand)                                                                 |
| Proposed Salary                                              | : | BDT 7,500 (Seven Thousand five hundred)                                                  |
| Proposed Business<br>Implementation Plan                     |   |                                                                                          |
| (i) % of present gross profit margin                         | : | On products 30%.                                                                         |
| (ii) Estimated % of proposed gross profit margin             | : | On products 30%.                                                                         |
| (iii) In future risk mgt. plan<br>(from fire, disaster etc.) | : |                                                                                          |

| Particul                                                                                                               | Existing<br>Business                                                          | Proposed | Total    |         |
|------------------------------------------------------------------------------------------------------------------------|-------------------------------------------------------------------------------|----------|----------|---------|
| Existing                                                                                                               | (BDT)                                                                         | (BDT)    | (BDT)    |         |
| Investment in products (Almira,<br>showcase, rack, collapsible gate, grill,<br>angle and plain sheet etc)              | Investment in products (plain<br>sheet, angle and related<br>accessories etc) | 341,870  | 200,000  | 541,870 |
| Investment in Machineries (welding m<br>pics, hand drill machine -1 pics, cutting<br>pics and related accessories etc) | 144,000                                                                       |          | 144,000  |         |
| Investment in Equipments (bulb and fa                                                                                  | 4,400                                                                         |          | 4,400    |         |
| Cash in hand                                                                                                           |                                                                               |          |          | 9,560   |
| Debtors (Since November, 2015 to at                                                                                    | 32,000                                                                        |          | 32,000   |         |
| GB Loan Outstanding                                                                                                    | (25,880)                                                                      |          | (25,880) |         |
| Decoration (fixture and fittings)                                                                                      | 5,050                                                                         |          | 5,050    |         |
| Advance for shop                                                                                                       | 50,000                                                                        |          | 50,000   |         |
| Total Ca                                                                                                               | pital                                                                         | 561,000  | 200,000  | 761,000 |