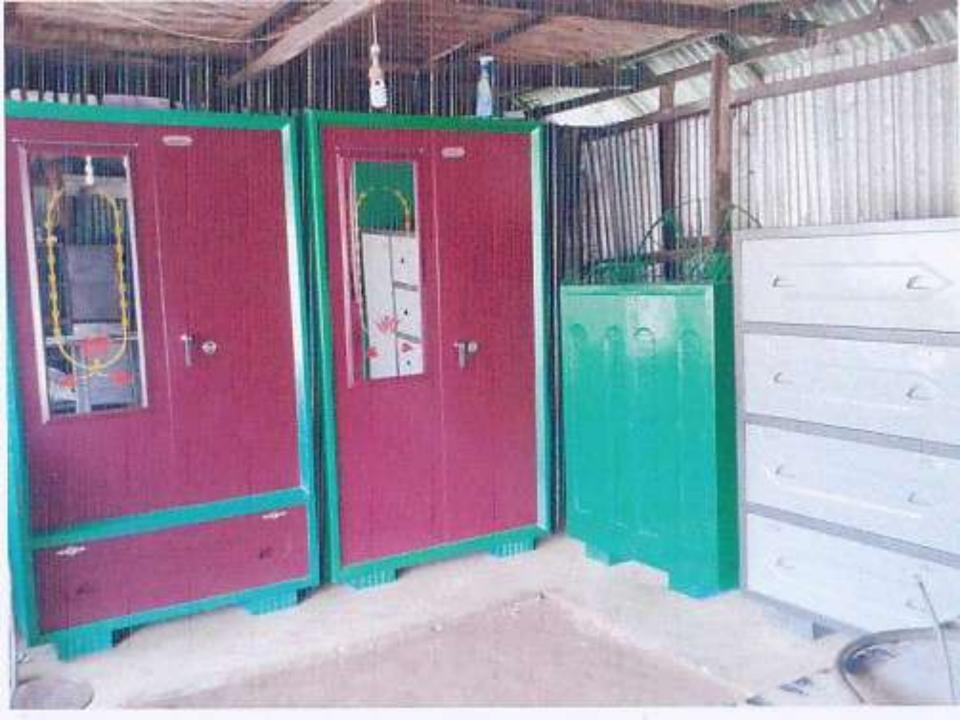

### **PROPOSED NOBIN UDYOKTA BUSINESS INFO**

| Business Name                                                | : | Hasan Engineering Works                                                                  |
|--------------------------------------------------------------|---|------------------------------------------------------------------------------------------|
| Address/ Location                                            | : | A.Ka.Ba. Choumohani bazar, Chouddagram, Comilla.                                         |
| Total Investment in BDT                                      | : | Tk. 761,000                                                                              |
| Financing                                                    | : | Self Tk. 561,000 (from existing business)<br>Required Investment Tk. 200,000 (as equity) |
| Present salary/drawings from business                        | : | BDT 6,000 (Six Thousand)                                                                 |
| Proposed Salary                                              | : | BDT 7,500 (Seven Thousand five hundred)                                                  |
| Proposed Business<br>Implementation Plan                     |   |                                                                                          |
| (i) % of present gross profit margin                         | : | On products 30%.                                                                         |
| (ii) Estimated % of proposed gross profit margin             | : | On products 30%.                                                                         |
| (iii) In future risk mgt. plan<br>(from fire, disaster etc.) | : |                                                                                          |

| Particul                                                                                                               | Existing<br>Business                                                          | Proposed | Total    |         |
|------------------------------------------------------------------------------------------------------------------------|-------------------------------------------------------------------------------|----------|----------|---------|
| Existing                                                                                                               | (BDT)                                                                         | (BDT)    | (BDT)    |         |
| Investment in products (Almira,<br>showcase, rack, collapsible gate, grill,<br>angle and plain sheet etc)              | Investment in products (plain<br>sheet, angle and related<br>accessories etc) | 341,870  | 200,000  | 541,870 |
| Investment in Machineries (welding m<br>pics, hand drill machine -1 pics, cutting<br>pics and related accessories etc) | 144,000                                                                       |          | 144,000  |         |
| Investment in Equipments (bulb and fa                                                                                  | 4,400                                                                         |          | 4,400    |         |
| Cash in hand                                                                                                           |                                                                               |          |          | 9,560   |
| Debtors (Since November, 2015 to at                                                                                    | 32,000                                                                        |          | 32,000   |         |
| GB Loan Outstanding                                                                                                    | (25,880)                                                                      |          | (25,880) |         |
| Decoration (fixture and fittings)                                                                                      | 5,050                                                                         |          | 5,050    |         |
| Advance for shop                                                                                                       | 50,000                                                                        |          | 50,000   |         |
| Total Ca                                                                                                               | pital                                                                         | 561,000  | 200,000  | 761,000 |