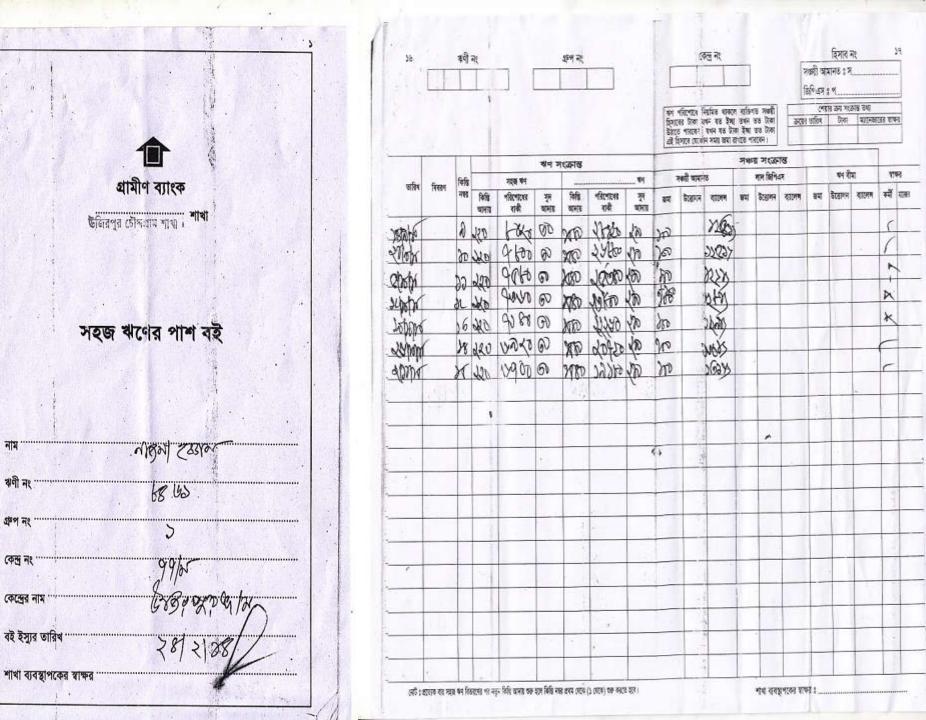

#### **BRIEF BIO OF THE PROPOSED NOBIN UDYOKTA**

| Name and address                                                                                                                      | :  | Md. Nazmul Alam<br>Vill: Purba belghor, Union: 2 no. Ujirpur, Post: Mia Bazar,<br>Upazila: Chouddagram, District: Comilla.                                                                                                    |
|---------------------------------------------------------------------------------------------------------------------------------------|----|-------------------------------------------------------------------------------------------------------------------------------------------------------------------------------------------------------------------------------|
| Age                                                                                                                                   | :  | 20 years                                                                                                                                                                                                                      |
| Marital status                                                                                                                        | :  | Unmarried                                                                                                                                                                                                                     |
| Children                                                                                                                              | :  | N/A                                                                                                                                                                                                                           |
| No. of siblings:                                                                                                                      | :  | 02 (Two) Brothers                                                                                                                                                                                                             |
| Parent's and GB related Info:<br>(i) Who is GB member<br>(ii) Mother's name<br>(iii) Father's name<br>(iv) GB member's info           | :: | Mother  y Father Father Najma Parvin Md. Aminul Islam Branch: Ujirpur, Chouddagram, Centre # 77/mo, Loan no.: 8461, Member since April 07, 2007 First Ioan: Tk. 7,000 Existing Ioan: Tk. 80,000, Outstanding Ioan: Tk. 25,880 |
| Further Information:<br>(v) Who pays GB loan installment<br>(vi) Mobile lady<br>(vii) Grameen Education Loan<br>(viii) Any other loan | :: | Entrepreneur<br>No<br>Nil<br>Nil                                                                                                                                                                                              |