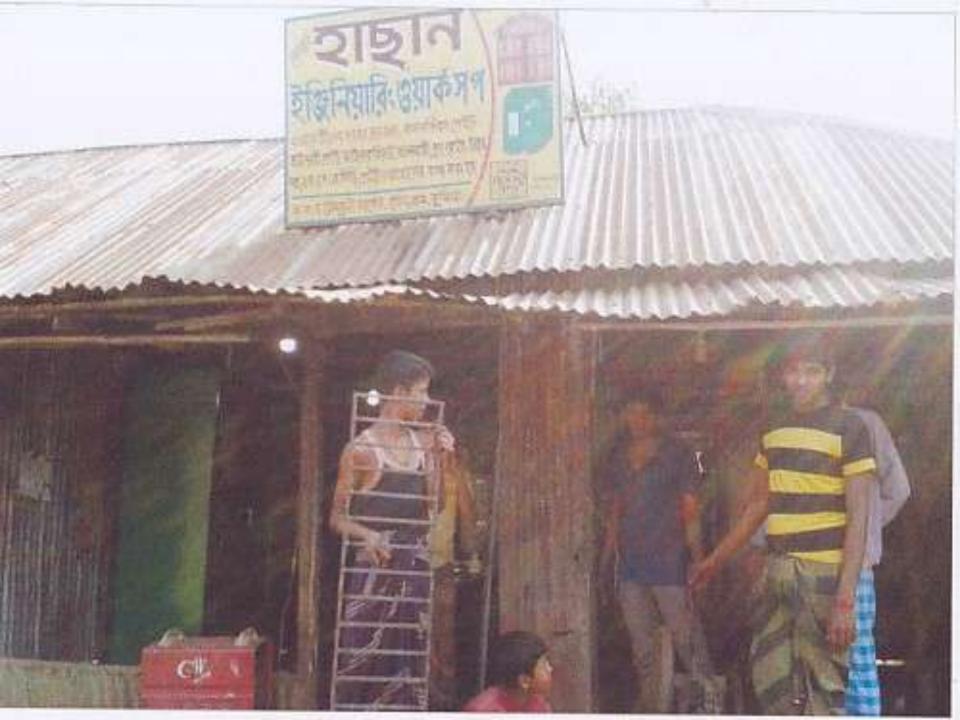

Proposed NU Business Name : Hasan Engineering Works Business Category: General, Retail & Wholesale

### **PROPOSED NOBIN UDYOKTA BUSINESS INFO**

| Business Name                                                | : | Hasan Engineering Works                                                                  |
|--------------------------------------------------------------|---|------------------------------------------------------------------------------------------|
| Address/ Location                                            | : | A.Ka.Ba. Choumohani bazar, Chouddagram, Comilla.                                         |
| Total Investment in BDT                                      | : | Tk. 761,000                                                                              |
| Financing                                                    | : | Self Tk. 561,000 (from existing business)<br>Required Investment Tk. 200,000 (as equity) |
| Present salary/drawings from business                        | : | BDT 6,000 (Six Thousand)                                                                 |
| Proposed Salary                                              | : | BDT 7,500 (Seven Thousand five hundred)                                                  |
| Proposed Business<br>Implementation Plan                     |   |                                                                                          |
| (i) % of present gross profit margin                         | : | On products 30%.                                                                         |
| (ii) Estimated % of proposed gross profit margin             | : | On products 30%.                                                                         |
| (iii) In future risk mgt. plan<br>(from fire, disaster etc.) | : |                                                                                          |