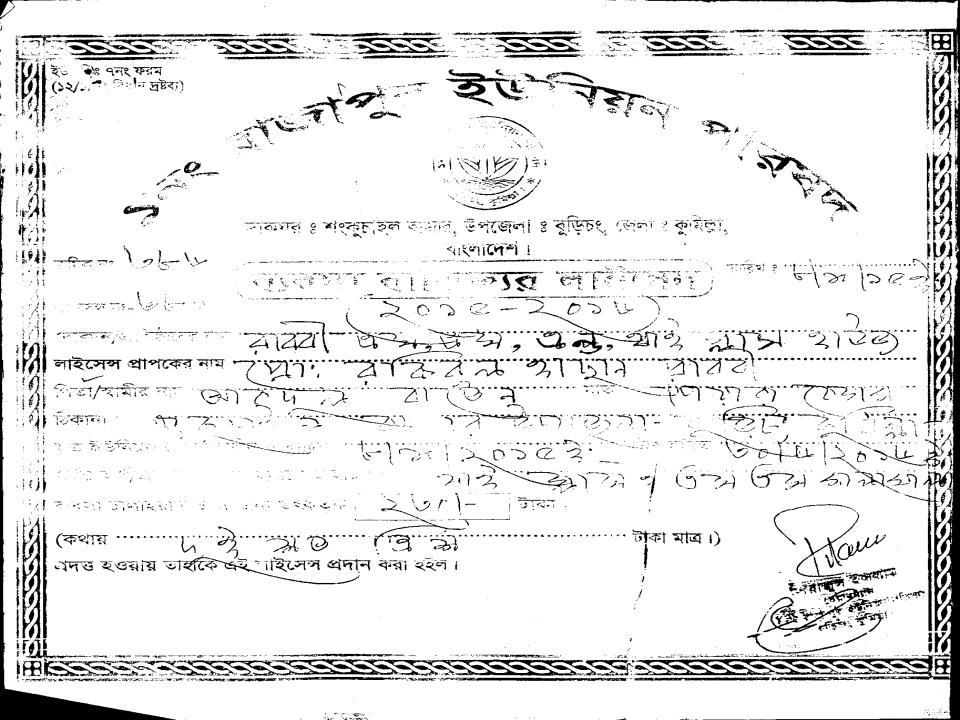

## BRIEF BIO OF THE PROPOSED NOBIN UDYOKTA

| Name and address                                                                                                          |    | Rakibul Hasan Rabby Vill: Dokkhin Gram, Union: Rajapur, Post: Shankuchail, Upazila: Burichong, District: Comilla.                                                                                                                 |
|---------------------------------------------------------------------------------------------------------------------------|----|-----------------------------------------------------------------------------------------------------------------------------------------------------------------------------------------------------------------------------------|
| Age                                                                                                                       | :  | 26 years                                                                                                                                                                                                                          |
| Marital status                                                                                                            | •  | Married                                                                                                                                                                                                                           |
| Children                                                                                                                  | •• | 01 (One) Son                                                                                                                                                                                                                      |
| No. of siblings:                                                                                                          | :  | 02 (Two) Brothers and 03 (Three) Sisters                                                                                                                                                                                          |
| Parent's and GB related Info: (i) Who is GB member (ii) Mother's name (iii) Father's name (iv) GB member's info           |    | Mother V Father Mst. Payara Begum Abdul Baten  Branch: Rajapur, Burichong, Comilla Centre # 08/mo, Loan no.: 2188, Member since January 01, 2004  First loan: Tk. 5,000  Existing loan: Tk. 115,000, Outstanding loan: Tk. 48,200 |
| Further Information: (v) Who pays GB loan installment (vi) Mobile lady (vii) Grameen Education Loan (viii) Any other loan |    | Entrepreneur's father No Nil Nil                                                                                                                                                                                                  |

## PROPOSED NOBIN UDYOKTA BUSINESS INFO

| Business Name                                                | : | Rabby S S & Thai Glass House                                                          |
|--------------------------------------------------------------|---|---------------------------------------------------------------------------------------|
| Address/ Location                                            | : | Shankuchail bazar, Burichong Bazar, Comilla.                                          |
| Total Investment in BDT                                      | : | Tk. 583,000                                                                           |
| Financing                                                    | : | Self Tk. 433,000 (from existing business) Required Investment Tk. 150,000 (as equity) |
| Present salary/drawings from business                        | : | BDT 5,000 (Five Thousand)                                                             |
| Proposed Salary                                              | : | BDT 6,000 (Six Thousand)                                                              |
| Proposed Business<br>Implementation Plan                     |   |                                                                                       |
| (i) % of present gross profit margin                         | : | On products 30%                                                                       |
| (ii) Estimated % of proposed gross profit margin             | : | On products 30%                                                                       |
| (iii) In future risk mgt. plan<br>(from fire, disaster etc.) | : |                                                                                       |