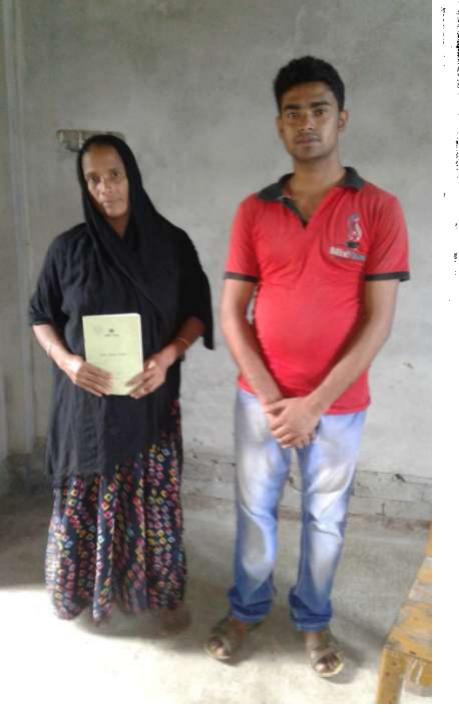

|            |                                |                                |          | 1   |     |        |      |           |





#### াণপ্রজাতন্ত্রী বাংলাদেশ সরকার

Government of the People's Republic of Bangladesh

NATIOA I ID CARD / জাতীয় পরিচয় পত্র



नाम: इद्धिज **रामान त्रास्त्री** 

Name: Rakibul Hasan Rabby

পিতা: আব্দুল বাতেন

মাতা: পেয়ারা বেগম

Date of Bight 01, Jan 1988

ID NO: 40448757003 17

এই কাডটি প্ৰপ্ৰজাতন্ত্ৰী বাংলাদেশ সরকারের সম্পত্তি। কাডটি ব্যবহারকারী ব্যতীত অন্য ব্যাসকার জন্ম ক্রিটাই প্রেট অনিলে জন্ম ক্রেয়ার জন্ম অনুরোধ করা ক্রিয়া

ঠিকানা: বারা/হোড**ং: উত্তরপাড়া, গ্রাম/রাতা: দক্ষিনগ্রাম, দক্ষি**নগ্রাম, ডাকঘর: শক্<mark>রেচাইল - ৩৫০০, বুড়িচং, কুমিল্লা</mark>

্রেলার প্রত্যান ক্রিলার বিভাগের বিভাগের

## Thank You