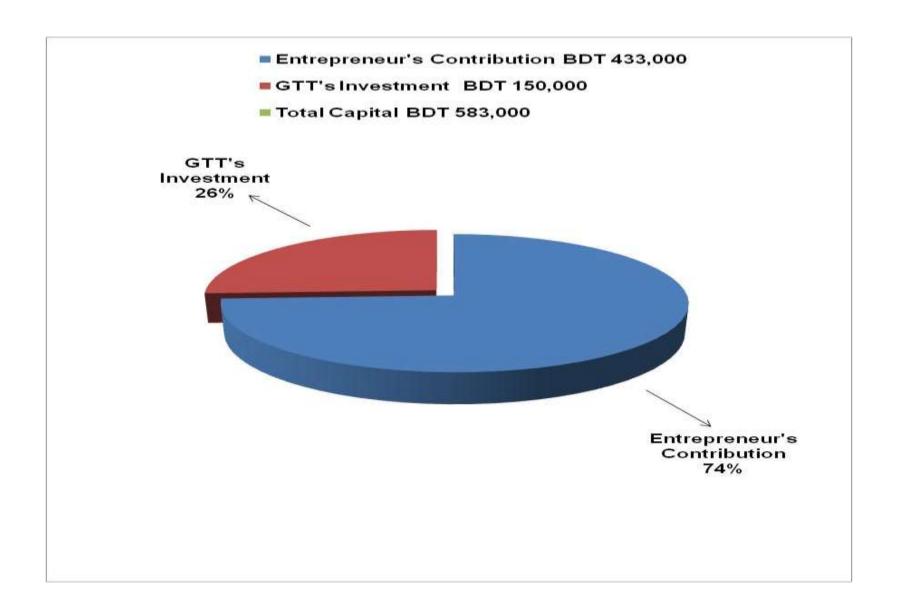

## PROPOSED NOBIN UDYOKTA BUSINESS INFO

| Business Name                                                | : | Rabby S S & Thai Glass House                                                          |
|--------------------------------------------------------------|---|---------------------------------------------------------------------------------------|
| Address/ Location                                            | : | Shankuchail bazar, Burichong Bazar, Comilla.                                          |
| Total Investment in BDT                                      | : | Tk. 583,000                                                                           |
| Financing                                                    | : | Self Tk. 433,000 (from existing business) Required Investment Tk. 150,000 (as equity) |
| Present salary/drawings from business                        | : | BDT 5,000 (Five Thousand)                                                             |
| Proposed Salary                                              | : | BDT 6,000 (Six Thousand)                                                              |
| Proposed Business<br>Implementation Plan                     |   |                                                                                       |
| (i) % of present gross profit margin                         | : | On products 30%                                                                       |
| (ii) Estimated % of proposed gross profit margin             | : | On products 30%                                                                       |
| (iii) In future risk mgt. plan<br>(from fire, disaster etc.) | : |                                                                                       |

#### PRESENT & PROPOSED INVESTMENT BREAKDOWN

| Particul                                                                                                                                                     | Existing<br>Business<br>(BDT) | Proposed<br>(BDT) | Total<br>(BDT) |         |  |
|--------------------------------------------------------------------------------------------------------------------------------------------------------------|-------------------------------|-------------------|----------------|---------|--|
| Existing                                                                                                                                                     | Proposed                      |                   |                |         |  |
| Investment in products (SS pipe, thai outer top, thai outer bottom, thai aluminium outer side, shutter lock, shutter top, shutter bottom and inter lock etc) | 203,050                       | 150,000           | 353,050        |         |  |
| Investment in Machineries (cutting ma                                                                                                                        | 56,500                        |                   | 56,500         |         |  |
| Investment in Equipments (television, etc.)                                                                                                                  | 1,500                         |                   | 1,500          |         |  |
| Cash in hand                                                                                                                                                 | 9,150                         |                   | 9,150          |         |  |
| Debtors (Since November, 2015 to at                                                                                                                          | 85,000                        |                   | 85,000         |         |  |
| Creditors (Since November, 2015 to a                                                                                                                         | (45,000)                      |                   | (45,000)       |         |  |
| Decoration (fixture and fittings)                                                                                                                            |                               | 2,800             |                | 2,800   |  |
| Advance for shop                                                                                                                                             |                               | 120,000           |                | 120,000 |  |
| Total Ca                                                                                                                                                     | pital                         | 433,000           | 150,000        | 583,000 |  |