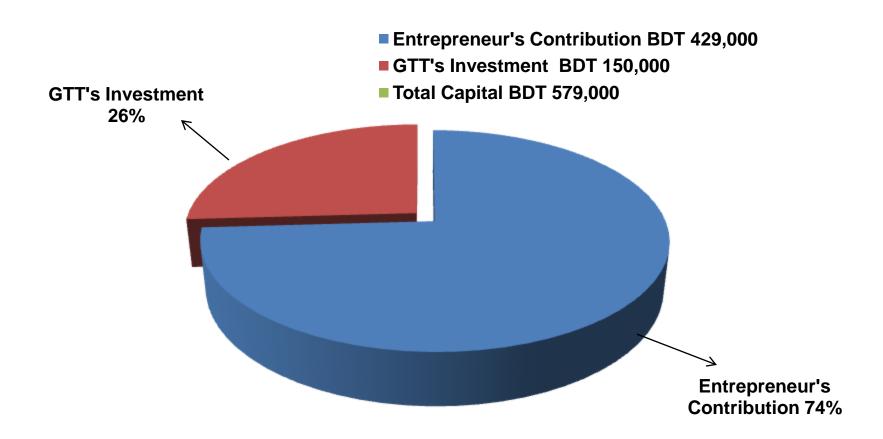

## PROPOSED NOBIN UDYOKTA BUSINESS INFO

| Business Name                                                                                                                                                                            | : | Rhidoy Electric                                                                                                                                        |  |
|------------------------------------------------------------------------------------------------------------------------------------------------------------------------------------------|---|--------------------------------------------------------------------------------------------------------------------------------------------------------|--|
| Address/ Location                                                                                                                                                                        | • | Alkara Bazar, Chouddagram, Comilla.                                                                                                                    |  |
| Total Investment in BDT                                                                                                                                                                  | : | Tk. 579,000                                                                                                                                            |  |
| Financing                                                                                                                                                                                | : | Self Tk. 429,000 (from existing business) Required Investment Tk. 150,000 (as equity)                                                                  |  |
| Present salary/drawings from business                                                                                                                                                    | : | Taka 6,000 (six thousand)                                                                                                                              |  |
| Proposed Salary (estimates)                                                                                                                                                              | : | Taka 7,000 (seven thousand)                                                                                                                            |  |
| Proposed Business Implementation Plan  (i) % of present gross profit margin  (ii) Estimated % of proposed gross profit margin  (iii) In future risk mgt. plan (from fire, disaster etc.) | : | On products 20%, Mobile Servicing, Video, Renting Generator, Lighting 100%  On products 20%, Mobile Servicing, Video, Renting Generator, Lighting 100% |  |

### PRESENT & PROPOSED INVESTMENT BREAKDOWN

| Particulars                                                          |                                                        |         | Proposed<br>(BDT) | Total<br>(BDT) |
|----------------------------------------------------------------------|--------------------------------------------------------|---------|-------------------|----------------|
| Existing                                                             | (BDT)                                                  |         |                   |                |
| Investment in products Mobile Accessories And Electronics items etc. | Investment in products Mobile<br>And Electric Products | 183,411 | 30,000            | 213,411        |
| Advance for shop                                                     |                                                        |         |                   | 7,000          |
| Investment in Machineries (Digital electronics gate)                 |                                                        |         | 120,000           | 395,000        |
| Investment in Decoration                                             |                                                        |         | -                 | 12,600         |
| Cash in hand                                                         |                                                        |         | -                 | 8,109          |
| GB loan Outstanding                                                  |                                                        |         | -                 | (57,120)       |
| Total Capital                                                        |                                                        |         | 150,000           | 579,000        |