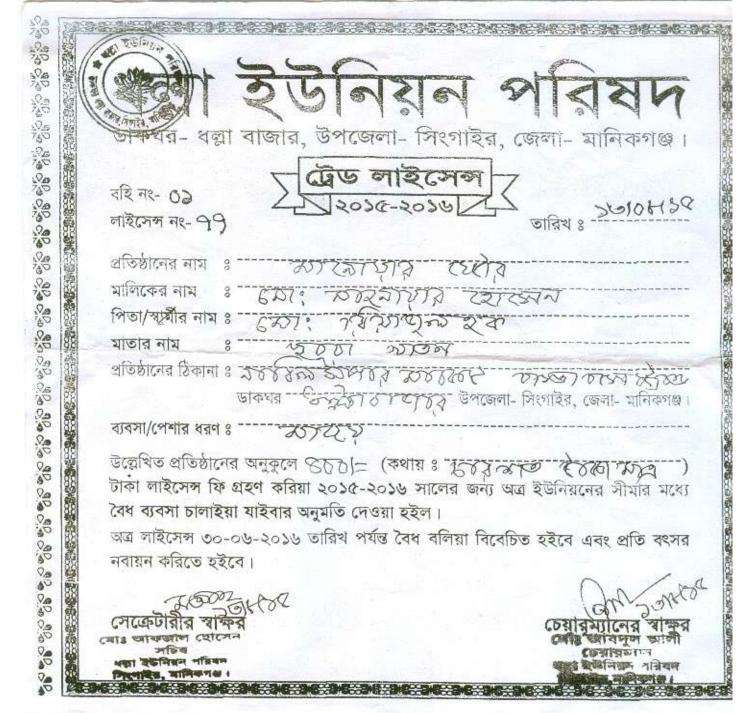

# BRIEF BIO OF THE PROPOSED NOBIN UDYOKTA (CONT...)

| Present Occupation                      | : | Poultry (Broiler) Farm Business |
|-----------------------------------------|---|---------------------------------|
| Trade License/ Drug<br>License          |   | 114                             |
| Business Experience And Training Info   | : | 5 years ( own shop)             |
| Other Own/Family Sources of Income      | : | Brother( Agriculture)           |
| Other Own/Family Sources of Liabilities | : | N/A                             |
| NU Contact Info                         |   | 01727054475                     |
| NU Project<br>Source/Reference          | : | Singair Unit                    |