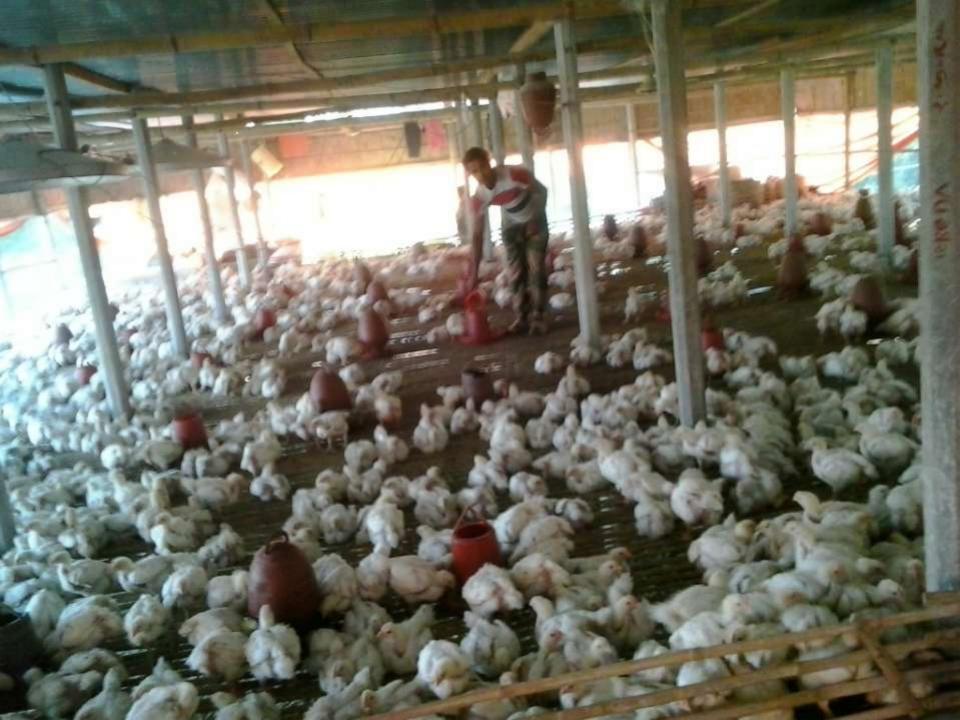

# PRESENT & PROPOSED INVESTMENT BREAKDOWN

| Present Items |            |          |  |  |
|---------------|------------|----------|--|--|
| Item          |            | Amount   |  |  |
| Hen           | 2000p*80   | 140000   |  |  |
| Hen food      | 10bag*2300 | 23000    |  |  |
| Total         |            | 1,63,000 |  |  |

| Proposed Item |            |          |  |  |
|---------------|------------|----------|--|--|
| Item          |            | Amount   |  |  |
| Chicken       | 2200p*29   | 63800    |  |  |
| Food          | 15bag*2300 | 34500    |  |  |
| Others        |            | 1700s    |  |  |
| Total         |            | 1,00,000 |  |  |