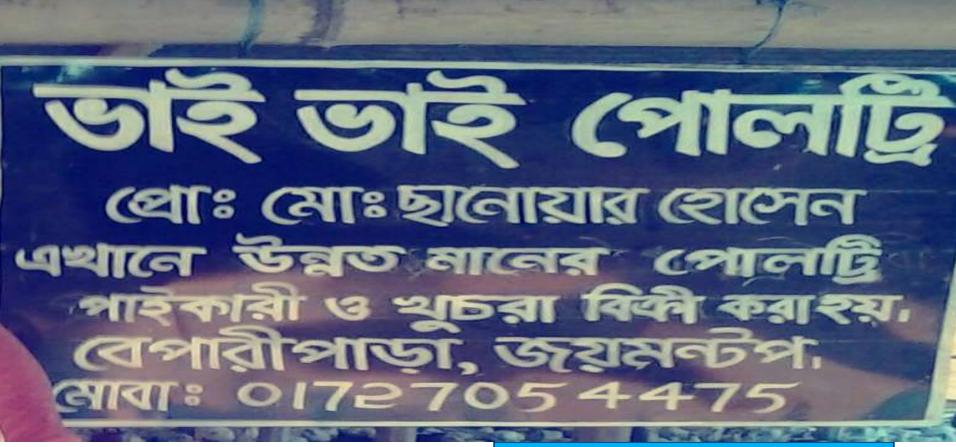

# PROPOSED NOBIN UDYOKTA BUSINESS INFO

| Business Name                                                                                                                        | : | Bhai Bhai Poultry Farm                                                                           |  |
|--------------------------------------------------------------------------------------------------------------------------------------|---|--------------------------------------------------------------------------------------------------|--|
| Address/ Location                                                                                                                    | : | Joymontop, Baparypara                                                                            |  |
| Total Investment in BDT                                                                                                              | : | BDT 2,63,000                                                                                     |  |
| Financing                                                                                                                            | : | Self BDT 1,63,000 (from existing business) 62% Required Investment BDT 1,00,000/-(as equity) 38% |  |
| Present salary/drawings from business (estimates)                                                                                    | : | BDT 9,000                                                                                        |  |
| Proposed Salary                                                                                                                      |   | BDT 9,000                                                                                        |  |
| Proposed Business  (i) % of present gross profit margin  (ii) Estimated % of proposed gross profit margin  (iii) Agreed grace period | : | 10%<br>10%<br>5 Months                                                                           |  |