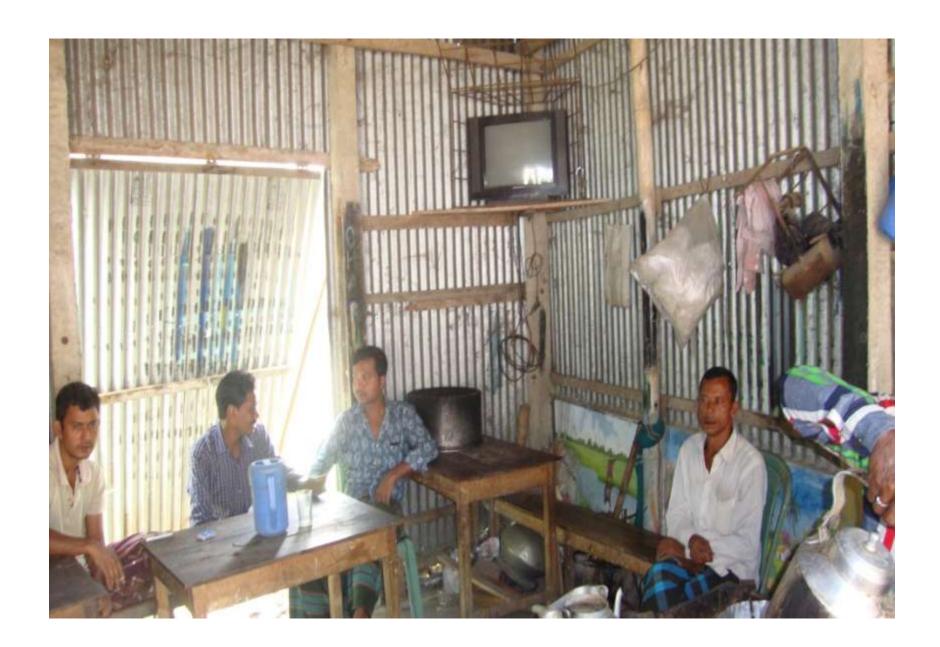

# PROPOSED NOBIN UDYOKTA BUSINESS INFO

| Business Name                                     | : | Mirza Tea Stall                                                                              |
|---------------------------------------------------|---|----------------------------------------------------------------------------------------------|
| Address/ Location                                 | : | Ghior, Manikganj                                                                             |
| Total Investment in BDT                           | • | 213000                                                                                       |
| Financing                                         | : | Self BDT 113000 (from existing business) 53% Required Investment BDT 100000/-(as equity) 47% |
| Present salary/drawings from business (estimates) | : | 5000                                                                                         |
| Proposed Salary                                   |   | 5000                                                                                         |
| Proposed Business                                 |   |                                                                                              |
| (i) % of present gross profit margin              | : | 20%                                                                                          |
| (ii) Estimated % of proposed gross profit margin  |   | 20%                                                                                          |
| (iii) Agreed grace period                         |   | 2 months                                                                                     |