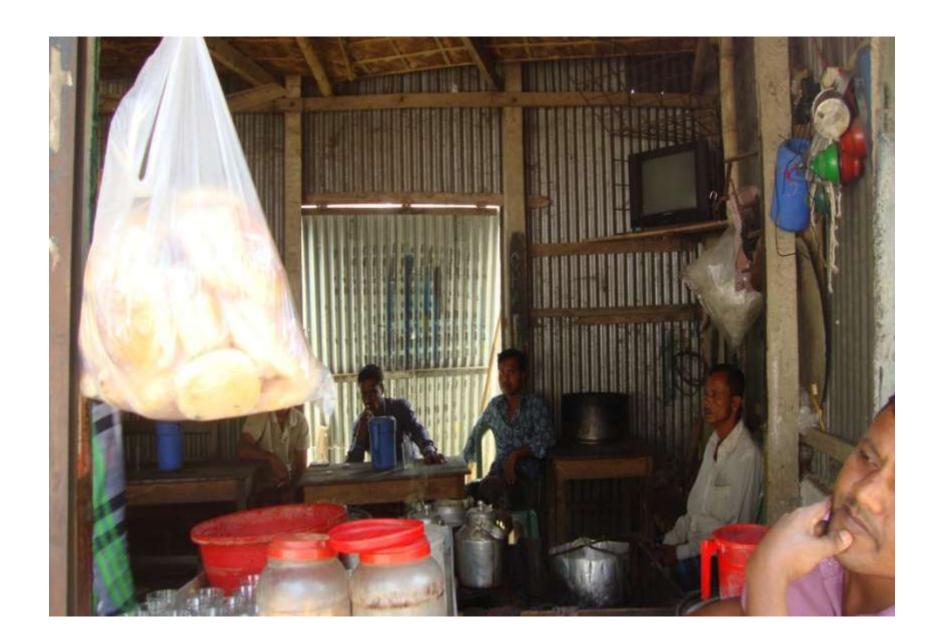

# PROPOSED NOBIN UDYOKTA BUSINESS INFO

| Business Name                                     | : | Mirza Tea Stall                                                                              |
|---------------------------------------------------|---|----------------------------------------------------------------------------------------------|
| Address/ Location                                 | : | Ghior, Manikganj                                                                             |
| Total Investment in BDT                           | • | 213000                                                                                       |
| Financing                                         | : | Self BDT 113000 (from existing business) 53% Required Investment BDT 100000/-(as equity) 47% |
| Present salary/drawings from business (estimates) | : | 5000                                                                                         |
| Proposed Salary                                   |   | 5000                                                                                         |
| Proposed Business                                 |   |                                                                                              |
| (i) % of present gross profit margin              | : | 20%                                                                                          |
| (ii) Estimated % of proposed gross profit margin  |   | 20%                                                                                          |
| (iii) Agreed grace period                         |   | 2 months                                                                                     |

#### PRESENT & PROPOSED INVESTMENT BREAKDOWN

| Particulars          |                     | Existing Business (BDT) | Proposed<br>(BDT) | Total<br>(BDT) |
|----------------------|---------------------|-------------------------|-------------------|----------------|
| Investments in di    | fferent categories: | (1)                     | (2)               | (1+2)          |
| Present Stock It     | ems:                |                         |                   |                |
| Advance:             | 90000               |                         |                   |                |
| Furniture-           | 10000               |                         |                   |                |
| Stove-               | 3000                |                         |                   |                |
| TV-                  | 5000                |                         |                   |                |
| Milk-                | 1400 (25 liter)     | 113000                  |                   |                |
| Tea Leaves-          | 300 (1 kg)          | 113000                  |                   |                |
| Sugar-               | 200 (6kg)           |                         |                   |                |
| Betel Leaves-        | 100 (3 bira)        |                         |                   |                |
| Bonruti-             | 200 (7 piece)       |                         |                   |                |
| Salty Biscuit-       | 300 (2 kg)          |                         |                   |                |
| Cigarette-           | 2500                |                         |                   |                |
| Proposed iter        | ms:                 |                         |                   |                |
|                      |                     |                         | 10000             |                |
| Different Items- and |                     |                         | 100000            |                |
| Decoration-          | 100,000             |                         |                   |                |
| Total Capital        |                     | 113000                  | 100000            | 213000         |