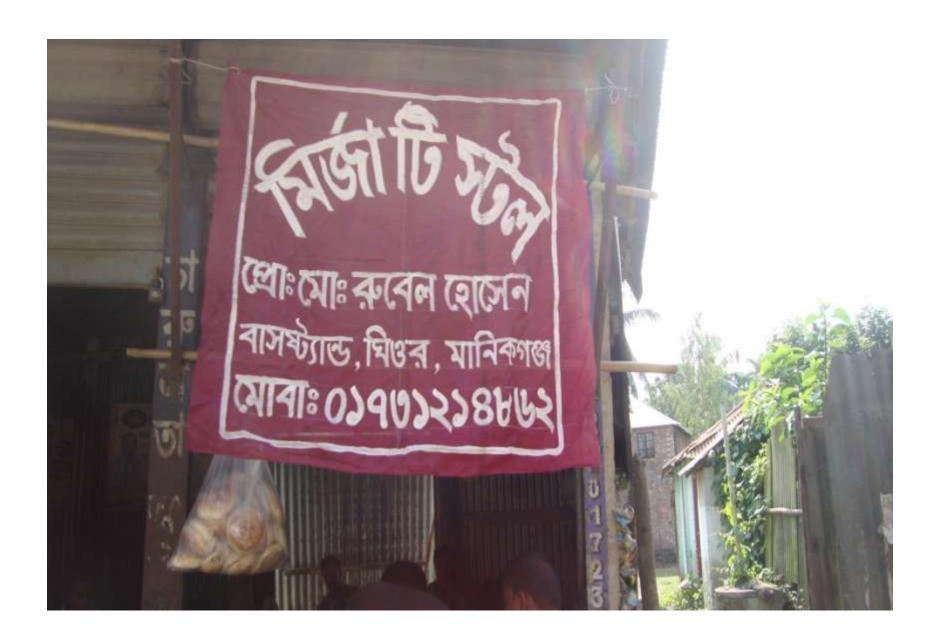

## Mirza Tea Stall

NU Identified and PP Prepared by-Debassree Kar (Manikganj Team) Verified By: Khalilur Rahman Presented by Md. Rubel Hossain

# PROPOSED NOBIN UDYOKTA BUSINESS INFO

| Business Name                                     | : | Mirza Tea Stall                                                                              |
|---------------------------------------------------|---|----------------------------------------------------------------------------------------------|
| Address/ Location                                 | : | Ghior, Manikganj                                                                             |
| Total Investment in BDT                           | • | 213000                                                                                       |
| Financing                                         | : | Self BDT 113000 (from existing business) 53% Required Investment BDT 100000/-(as equity) 47% |
| Present salary/drawings from business (estimates) | : | 5000                                                                                         |
| Proposed Salary                                   |   | 5000                                                                                         |
| Proposed Business                                 |   |                                                                                              |
| (i) % of present gross profit margin              | : | 20%                                                                                          |
| (ii) Estimated % of proposed gross profit margin  |   | 20%                                                                                          |
| (iii) Agreed grace period                         |   | 2 months                                                                                     |