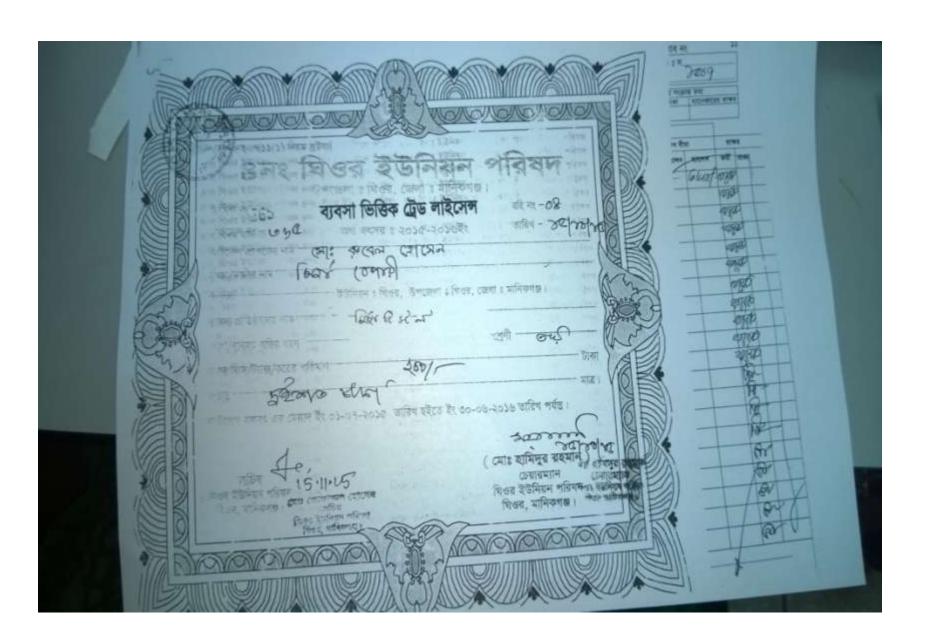

#### BRIEF BIO OF THE PROPOSED NOBIN UDYOKTA (CONT...)

| Present Occupation                      | : | Tea Stall and Hotel      |
|-----------------------------------------|---|--------------------------|
| Trade License                           |   | 365                      |
| Business Experience                     | : | 4 years                  |
| And Training Info                       | : | Initial Investment- 2000 |
| Other Own/Family Sources of Income      | : | N/A                      |
| Other Own/Family Sources of Liabilities | : | N/A                      |
| NU Contact Info                         |   | 01731214862              |
| NU Project<br>Source/Reference          | : | GT- Manikganj Unit       |