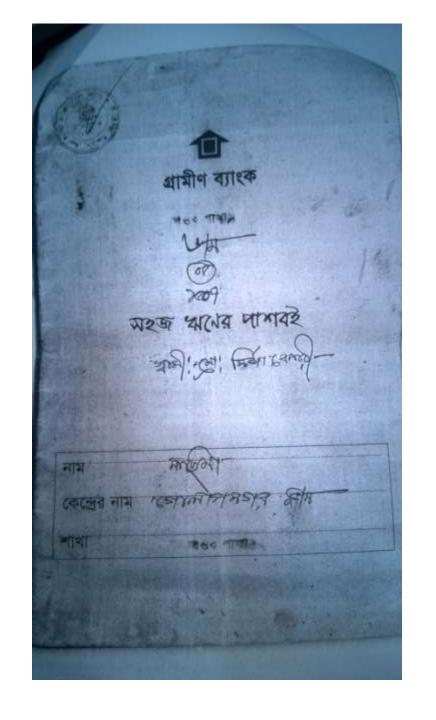

### BRIEF BIO OF THE PROPOSED NOBIN UDYOKTA

| Name                                | •• | Md. Rubel Hossain                     |  |  |  |  |  |
|-------------------------------------|----|---------------------------------------|--|--|--|--|--|
| Age                                 | •• | 5 July 1987 (27 years)                |  |  |  |  |  |
| Marital status                      | •• | Married                               |  |  |  |  |  |
| Children                            | •• | 1 Daughter                            |  |  |  |  |  |
| No. of siblings:                    | •• | Brother-2, Sister-1                   |  |  |  |  |  |
| Parent's and GB related Info        |    |                                       |  |  |  |  |  |
| (i) Who is GB member                | :  | Mother   ✓ Father                     |  |  |  |  |  |
| (ii) Mother's name                  | :  | Mst. Nasima Begum                     |  |  |  |  |  |
| (iii) Father's name                 | :  | Md. Mirza Hossain                     |  |  |  |  |  |
| (iv) GB member's info               | :  | Branch: Golapnagar Vu/Mo, Ghior       |  |  |  |  |  |
|                                     |    | Centre # 6/Mo Group- 05               |  |  |  |  |  |
|                                     |    | Loanee no.:1507 Member since 1990     |  |  |  |  |  |
|                                     |    | First loan: 5000 Existing loan: 40000 |  |  |  |  |  |
| Further Information:                |    | Outstanding: 9780                     |  |  |  |  |  |
| (v) Who pays GB loan installment    | :  | NU                                    |  |  |  |  |  |
| (vi) Mobile lady                    | :  | N/A                                   |  |  |  |  |  |
| (vii) Grameen Education Loan        | :  | N/A                                   |  |  |  |  |  |
| (viii)Any other loan like GCCN, GKF |    | N/A                                   |  |  |  |  |  |
| Education                           | •• | Class 8                               |  |  |  |  |  |