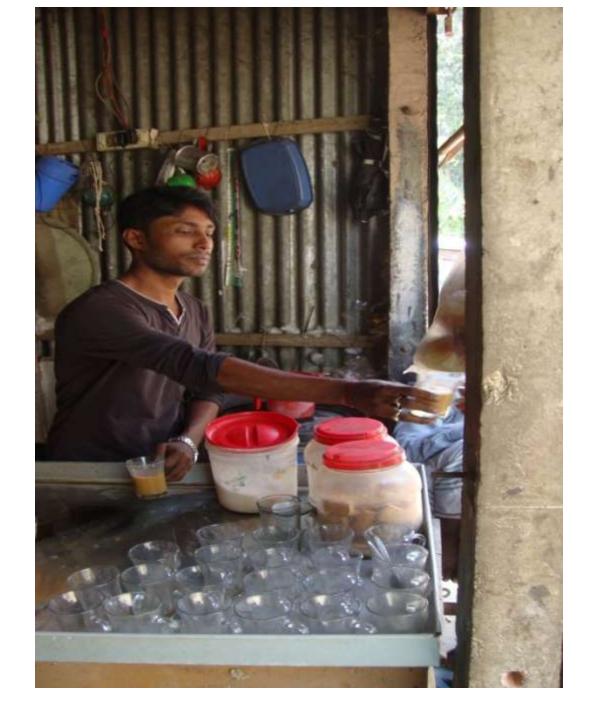

## Mirza Tea Stall

NU Identified and PP Prepared by-Debassree Kar (Manikganj Team) Verified By: Khalilur Rahman Presented by Md. Rubel Hossain

# PROPOSED NOBIN UDYOKTA BUSINESS INFO

| Business Name                                     | : | Mirza Tea Stall                                                                              |
|---------------------------------------------------|---|----------------------------------------------------------------------------------------------|
| Address/ Location                                 | : | Ghior, Manikganj                                                                             |
| Total Investment in BDT                           | • | 213000                                                                                       |
| Financing                                         | : | Self BDT 113000 (from existing business) 53% Required Investment BDT 100000/-(as equity) 47% |
| Present salary/drawings from business (estimates) | : | 5000                                                                                         |
| Proposed Salary                                   |   | 5000                                                                                         |
| Proposed Business                                 |   |                                                                                              |
| (i) % of present gross profit margin              | : | 20%                                                                                          |
| (ii) Estimated % of proposed gross profit margin  |   | 20%                                                                                          |
| (iii) Agreed grace period                         |   | 2 months                                                                                     |