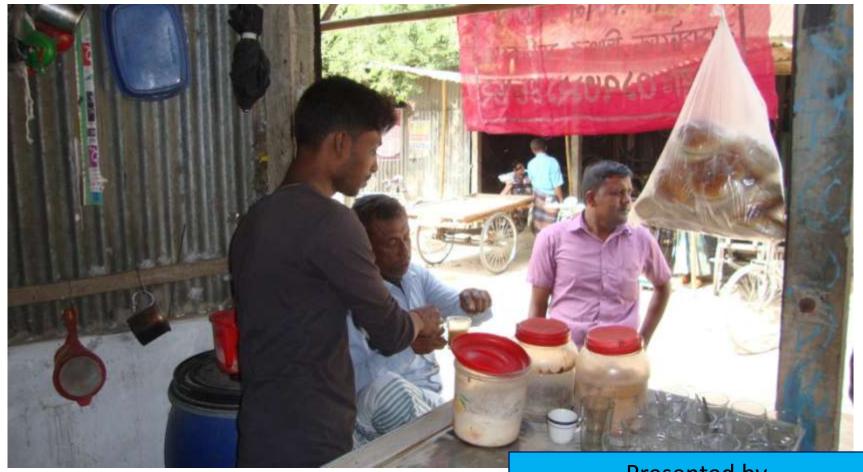

## Mirza Tea Stall

NU Identified and PP Prepared by-Debassree Kar (Manikganj Team) Verified By: Khalilur Rahman Presented by Md. Rubel Hossain

# PROPOSED NOBIN UDYOKTA BUSINESS INFO

| Business Name                                     | : | Mirza Tea Stall                                                                              |
|---------------------------------------------------|---|----------------------------------------------------------------------------------------------|
| Address/ Location                                 | : | Ghior, Manikganj                                                                             |
| Total Investment in BDT                           | • | 213000                                                                                       |
| Financing                                         | : | Self BDT 113000 (from existing business) 53% Required Investment BDT 100000/-(as equity) 47% |
| Present salary/drawings from business (estimates) | : | 5000                                                                                         |
| Proposed Salary                                   |   | 5000                                                                                         |
| Proposed Business                                 |   |                                                                                              |
| (i) % of present gross profit margin              | : | 20%                                                                                          |
| (ii) Estimated % of proposed gross profit margin  |   | 20%                                                                                          |
| (iii) Agreed grace period                         |   | 2 months                                                                                     |