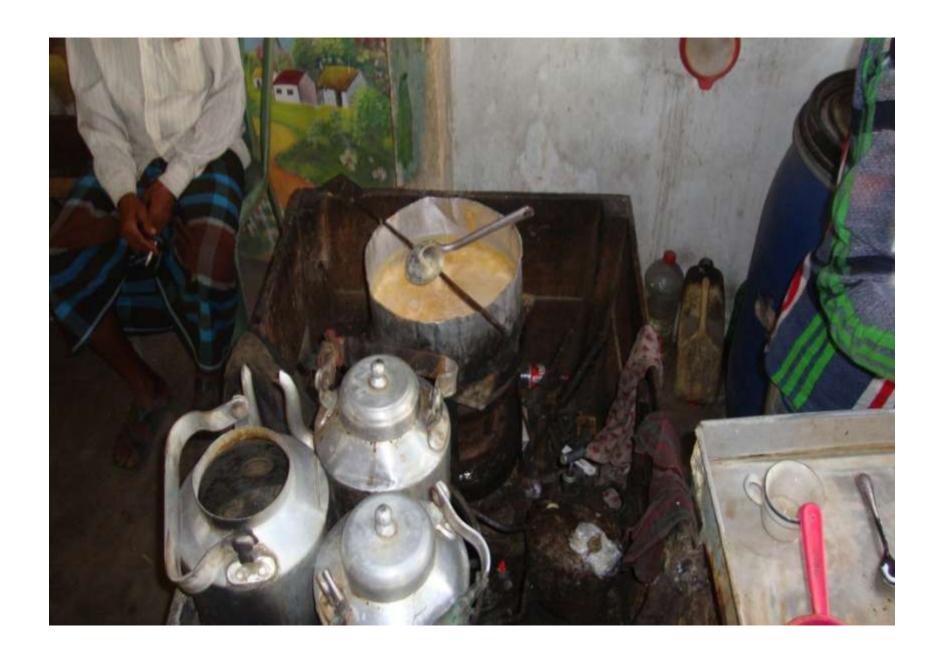

#### PRESENT & PROPOSED INVESTMENT BREAKDOWN

| Particulars          |                     | Existing Business (BDT) | Proposed<br>(BDT) | Total<br>(BDT) |
|----------------------|---------------------|-------------------------|-------------------|----------------|
| Investments in di    | fferent categories: | (1)                     | (2)               | (1+2)          |
| Present Stock It     | ems:                |                         |                   |                |
| Advance:             | 90000               |                         |                   |                |
| Furniture-           | 10000               |                         |                   |                |
| Stove-               | 3000                |                         |                   |                |
| TV-                  | 5000                |                         |                   |                |
| Milk-                | 1400 (25 liter)     | 113000                  |                   |                |
| Tea Leaves-          | 300 (1 kg)          | 113000                  |                   |                |
| Sugar-               | 200 (6kg)           |                         |                   |                |
| Betel Leaves-        | 100 (3 bira)        |                         |                   |                |
| Bonruti-             | 200 (7 piece)       |                         |                   |                |
| Salty Biscuit-       | 300 (2 kg)          |                         |                   |                |
| Cigarette-           | 2500                |                         |                   |                |
| Proposed iter        | ms:                 |                         |                   |                |
|                      |                     |                         | 10000             |                |
| Different Items- and |                     |                         | 100000            |                |
| Decoration-          | 100,000             |                         |                   |                |
| Total Capital        |                     | 113000                  | 100000            | 213000         |