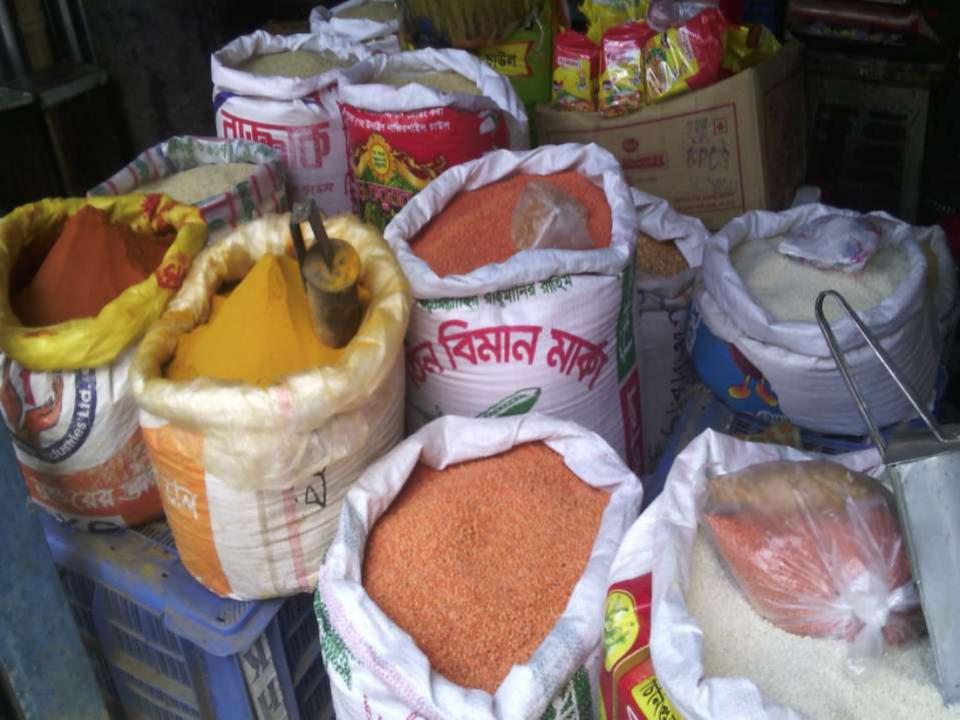

## Present Item

| Particulars                         | No. of Item | Price per<br>Unit (BDT) | Total Price (BDT) |
|-------------------------------------|-------------|-------------------------|-------------------|
| Investment in different categories: |             |                         |                   |
| Chanachur                           | 1/2bag      | 1,700                   | 1,700             |
| Kumarika                            | 1car        | 3,240                   | 3,240             |
| Parasut oil                         | 1car        | 5,760                   | 5,760             |
| Lux soap                            | 2car        | 3,312                   | 6,624             |
| dove soap                           | 1car        | 6,400                   | 6,400             |
| Lifebuey                            | 1car        | 1,512                   | 1,512             |
| Sendalina                           | 1car        | 2,736                   | 2,736             |
| Vimbar                              | 24p         | 32                      | 768               |
| Wheel soap                          | 2car        | 1,000                   | 2,000             |
| Chaka soap                          | 1car        | 1,000                   | 1,000             |
| Pepsodent                           | 1car        | 3,800                   | 3,800             |
| Others                              |             |                         | 55                |
| Sub total                           |             |                         | 35,485            |

| Particulars             | No. of Item | Price per Unit (BDT) | Total Price (BDT) |
|-------------------------|-------------|----------------------|-------------------|
| Investment in different |             |                      |                   |
| categories:             |             |                      |                   |
| Close up                | 1car        | 4,000                | 4,000             |
| Faire & lovely          | 1car        | 4,000                | 4,000             |
| Speed                   | 10          | 525                  | 5,250             |
| Tiger                   | 10          | 525                  | 5,250             |
| 7 up                    | 10          | 750                  | 7,500             |
| Benson cigarette        | 5 cartoon   | 1,800                | 9,000             |
| Gold leaf               | 8           | 1,080                | 8,640             |
| Star                    | 10          | 700                  | 7,000             |
| Sheik                   | 10          | 300                  | 3,000             |
| Nevy                    | 10          | 700                  | 7,000             |
| sugar                   | 3bag        | 1,850                | 5,550             |
| wheat                   | 5bag        | 1,300                | 6,500             |
| Dall                    | 1bag        | 6,200                | 6,200             |
| salt                    | 5bag        | 550                  | 2,750             |
| Soyabin oil             | 1dram       | 13,000               | 13,000            |
| pulse                   | 1car        | 2,400                | 2,400             |
| shemai                  | 1bag        | 1,400                | 1,400             |
| Pollaw rice             | 3bag        | 3,500                | 10,500            |
| Atob rice               | 1bag        | 1,825                | 1,825             |
| Minicate rice           | 5bag        | 2,050                | 20,500            |
| kerosin                 | 1 dram      | 12,000               | 12,000            |
| Sub total               |             |                      | 1,43,265          |
| Total                   |             |                      | 1,78,750          |

## PROPOSED ITEMS

| Proposed Items |             |          |  |  |
|----------------|-------------|----------|--|--|
| Mini cute rice | 10bag*2050  | 20,500   |  |  |
| sugar          | 5bag*1850   | 9,250    |  |  |
| wheat          | 3bag*1300   | 3,900    |  |  |
| Dall           | 1bag*6200   | 6,200    |  |  |
| salt           | 5bag*2750   | 2,750    |  |  |
| Soyabin oil    | 2dram*13000 | 26,000   |  |  |
| pulse          | 2car*2400   | 4,800    |  |  |
| Shemai         | 1bag*1400   | 1,400    |  |  |
| Pollaw rice    | 2bag*3500   | 7,000    |  |  |
| Mastered oil   | 1dram*18200 | 18,200   |  |  |
| Close up       | 1car*4000   | 4,000    |  |  |
| Faire & lovely | 1car*4000   | 4,000    |  |  |
| Speed          | 10case*525  | 5,250    |  |  |
| Tiger          | 10case*525  | 5,250    |  |  |
| 7 up           | 10case*750  | 7,500    |  |  |
| kerosene       | 2dram*12000 | 24,000   |  |  |
| Total          |             | 1,50,000 |  |  |