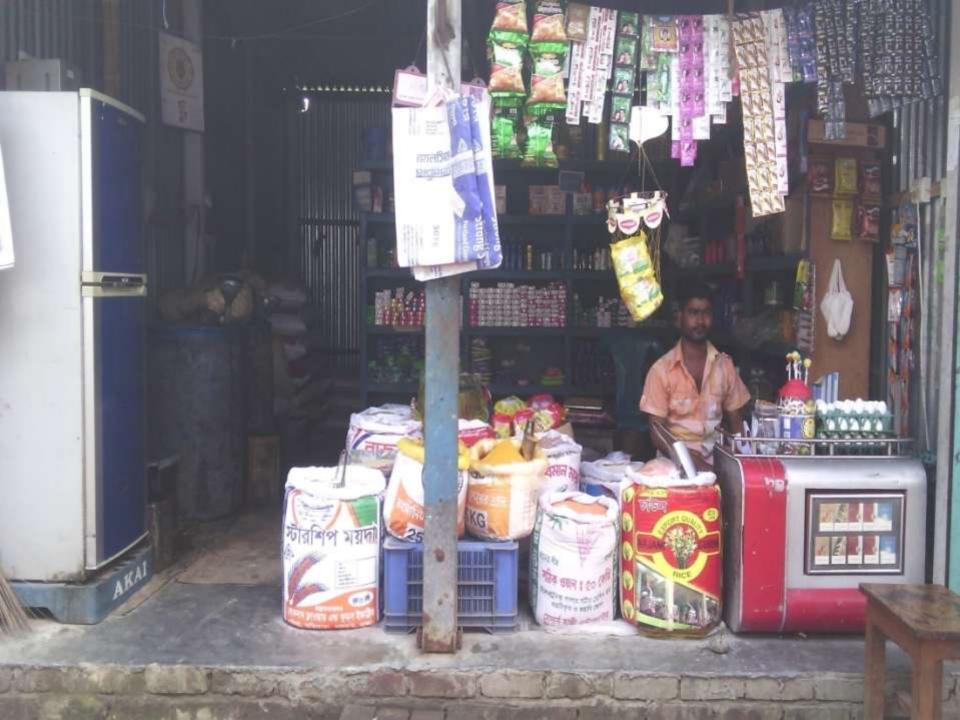

## Present Item

| Particulars                         | No. of Item | Price per<br>Unit (BDT) | Total Price (BDT) |
|-------------------------------------|-------------|-------------------------|-------------------|
| Investment in different categories: |             |                         |                   |
| Chanachur                           | 1/2bag      | 1,700                   | 1,700             |
| Kumarika                            | 1car        | 3,240                   | 3,240             |
| Parasut oil                         | 1car        | 5,760                   | 5,760             |
| Lux soap                            | 2car        | 3,312                   | 6,624             |
| dove soap                           | 1car        | 6,400                   | 6,400             |
| Lifebuey                            | 1car        | 1,512                   | 1,512             |
| Sendalina                           | 1car        | 2,736                   | 2,736             |
| Vimbar                              | 24p         | 32                      | 768               |
| Wheel soap                          | 2car        | 1,000                   | 2,000             |
| Chaka soap                          | 1car        | 1,000                   | 1,000             |
| Pepsodent                           | 1car        | 3,800                   | 3,800             |
| Others                              |             |                         | 55                |
| Sub total                           |             |                         | 35,485            |

| Particulars             | No. of Item | Price per Unit (BDT) | Total Price (BDT) |
|-------------------------|-------------|----------------------|-------------------|
| Investment in different |             |                      |                   |
| categories:             |             |                      |                   |
| Close up                | 1car        | 4,000                | 4,000             |
| Faire & lovely          | 1car        | 4,000                | 4,000             |
| Speed                   | 10          | 525                  | 5,250             |
| Tiger                   | 10          | 525                  | 5,250             |
| 7 up                    | 10          | 750                  | 7,500             |
| Benson cigarette        | 5 cartoon   | 1,800                | 9,000             |
| Gold leaf               | 8           | 1,080                | 8,640             |
| Star                    | 10          | 700                  | 7,000             |
| Sheik                   | 10          | 300                  | 3,000             |
| Nevy                    | 10          | 700                  | 7,000             |
| sugar                   | 3bag        | 1,850                | 5,550             |
| wheat                   | 5bag        | 1,300                | 6,500             |
| Dall                    | 1bag        | 6,200                | 6,200             |
| salt                    | 5bag        | 550                  | 2,750             |
| Soyabin oil             | 1dram       | 13,000               | 13,000            |
| pulse                   | 1car        | 2,400                | 2,400             |
| shemai                  | 1bag        | 1,400                | 1,400             |
| Pollaw rice             | 3bag        | 3,500                | 10,500            |
| Atob rice               | 1bag        | 1,825                | 1,825             |
| Minicate rice           | 5bag        | 2,050                | 20,500            |
| kerosin                 | 1 dram      | 12,000               | 12,000            |
| Sub total               |             |                      | 1,43,265          |
| Total                   |             |                      | 1,78,750          |