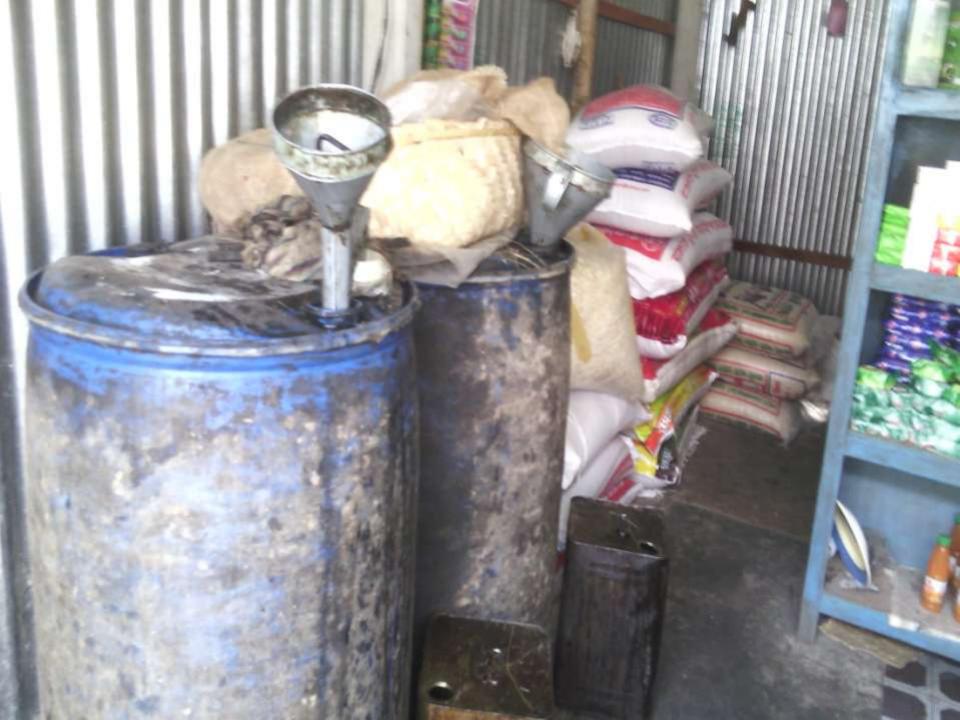

## Present Item

| Particulars                         | No. of Item | Price per<br>Unit (BDT) | Total Price (BDT) |
|-------------------------------------|-------------|-------------------------|-------------------|
| Investment in different categories: |             |                         |                   |
| Chanachur                           | 1/2bag      | 1,700                   | 1,700             |
| Kumarika                            | 1car        | 3,240                   | 3,240             |
| Parasut oil                         | 1car        | 5,760                   | 5,760             |
| Lux soap                            | 2car        | 3,312                   | 6,624             |
| dove soap                           | 1car        | 6,400                   | 6,400             |
| Lifebuey                            | 1car        | 1,512                   | 1,512             |
| Sendalina                           | 1car        | 2,736                   | 2,736             |
| Vimbar                              | 24p         | 32                      | 768               |
| Wheel soap                          | 2car        | 1,000                   | 2,000             |
| Chaka soap                          | 1car        | 1,000                   | 1,000             |
| Pepsodent                           | 1car        | 3,800                   | 3,800             |
| Others                              |             |                         | 55                |
| Sub total                           |             |                         | 35,485            |

| Particulars             | No. of Item | Price per Unit (BDT) | Total Price (BDT) |
|-------------------------|-------------|----------------------|-------------------|
| Investment in different |             |                      |                   |
| categories:             |             |                      |                   |
| Close up                | 1car        | 4,000                | 4,000             |
| Faire & lovely          | 1car        | 4,000                | 4,000             |
| Speed                   | 10          | 525                  | 5,250             |
| Tiger                   | 10          | 525                  | 5,250             |
| 7 up                    | 10          | 750                  | 7,500             |
| Benson cigarette        | 5 cartoon   | 1,800                | 9,000             |
| Gold leaf               | 8           | 1,080                | 8,640             |
| Star                    | 10          | 700                  | 7,000             |
| Sheik                   | 10          | 300                  | 3,000             |
| Nevy                    | 10          | 700                  | 7,000             |
| sugar                   | 3bag        | 1,850                | 5,550             |
| wheat                   | 5bag        | 1,300                | 6,500             |
| Dall                    | 1bag        | 6,200                | 6,200             |
| salt                    | 5bag        | 550                  | 2,750             |
| Soyabin oil             | 1dram       | 13,000               | 13,000            |
| pulse                   | 1car        | 2,400                | 2,400             |
| shemai                  | 1bag        | 1,400                | 1,400             |
| Pollaw rice             | 3bag        | 3,500                | 10,500            |
| Atob rice               | 1bag        | 1,825                | 1,825             |
| Minicate rice           | 5bag        | 2,050                | 20,500            |
| kerosin                 | 1 dram      | 12,000               | 12,000            |
| Sub total               |             |                      | 1,43,265          |
| Total                   |             |                      | 1,78,750          |