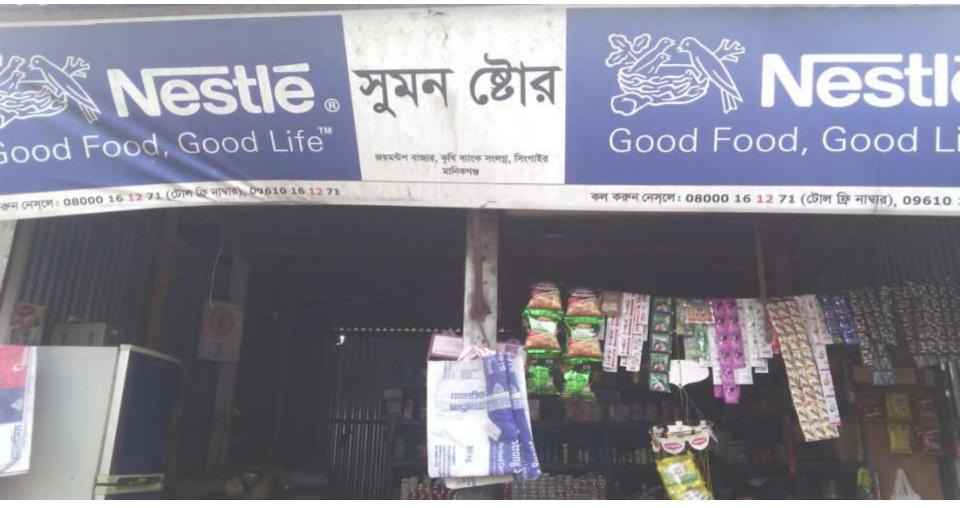

## PROPOSED NOBIN UDYOKTA BUSINESS INFO

| Business Name                                     | : | Sumon Store                                                                                    |
|---------------------------------------------------|---|------------------------------------------------------------------------------------------------|
| Address/ Location                                 | : | Joymontop Bazar                                                                                |
| Total Investment in BDT                           | : | BDT 4,50,000                                                                                   |
| Financing                                         | : | Self BDT3,00,000 (from existing business) 67% Required Investment BDT1,50,000/-(as equity) 33% |
| Present salary/drawings from business (estimates) | : | BDT 9,000                                                                                      |
| Proposed Salary                                   |   | BDT 9,000                                                                                      |
| Proposed Business                                 |   |                                                                                                |
| (i) % of present gross profit margin              | : | 15%                                                                                            |
| (ii) Estimated % of proposed gross profit margin  |   | 15%                                                                                            |
| (iii) Agreed grace period                         |   | 5 months                                                                                       |