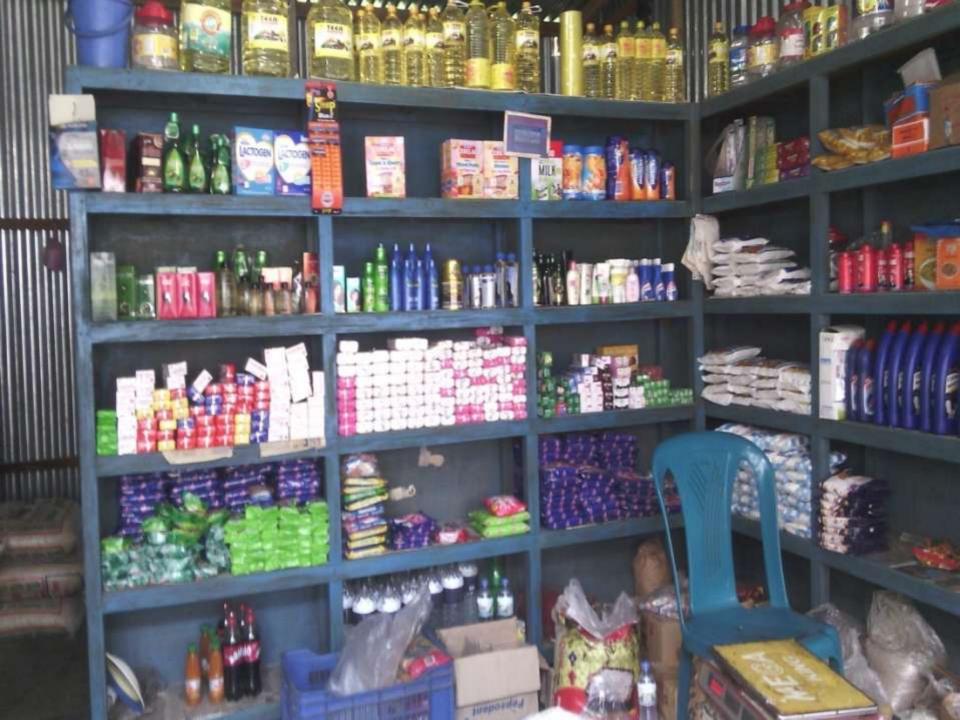

## Present Item

| Particulars                         | No. of Item | Price per<br>Unit (BDT) | Total Price (BDT) |
|-------------------------------------|-------------|-------------------------|-------------------|
| Investment in different categories: |             |                         |                   |
| Chanachur                           | 1/2bag      | 1,700                   | 1,700             |
| Kumarika                            | 1car        | 3,240                   | 3,240             |
| Parasut oil                         | 1car        | 5,760                   | 5,760             |
| Lux soap                            | 2car        | 3,312                   | 6,624             |
| dove soap                           | 1car        | 6,400                   | 6,400             |
| Lifebuey                            | 1car        | 1,512                   | 1,512             |
| Sendalina                           | 1car        | 2,736                   | 2,736             |
| Vimbar                              | 24p         | 32                      | 768               |
| Wheel soap                          | 2car        | 1,000                   | 2,000             |
| Chaka soap                          | 1car        | 1,000                   | 1,000             |
| Pepsodent                           | 1car        | 3,800                   | 3,800             |
| Others                              |             |                         | 55                |
| Sub total                           |             |                         | 35,485            |

| Particulars             | No. of Item | Price per Unit (BDT) | Total Price (BDT) |
|-------------------------|-------------|----------------------|-------------------|
| Investment in different |             |                      |                   |
| categories:             |             |                      |                   |
| Close up                | 1car        | 4,000                | 4,000             |
| Faire & lovely          | 1car        | 4,000                | 4,000             |
| Speed                   | 10          | 525                  | 5,250             |
| Tiger                   | 10          | 525                  | 5,250             |
| 7 up                    | 10          | 750                  | 7,500             |
| Benson cigarette        | 5 cartoon   | 1,800                | 9,000             |
| Gold leaf               | 8           | 1,080                | 8,640             |
| Star                    | 10          | 700                  | 7,000             |
| Sheik                   | 10          | 300                  | 3,000             |
| Nevy                    | 10          | 700                  | 7,000             |
| sugar                   | 3bag        | 1,850                | 5,550             |
| wheat                   | 5bag        | 1,300                | 6,500             |
| Dall                    | 1bag        | 6,200                | 6,200             |
| salt                    | 5bag        | 550                  | 2,750             |
| Soyabin oil             | 1dram       | 13,000               | 13,000            |
| pulse                   | 1car        | 2,400                | 2,400             |
| shemai                  | 1bag        | 1,400                | 1,400             |
| Pollaw rice             | 3bag        | 3,500                | 10,500            |
| Atob rice               | 1bag        | 1,825                | 1,825             |
| Minicate rice           | 5bag        | 2,050                | 20,500            |
| kerosin                 | 1 dram      | 12,000               | 12,000            |
| Sub total               |             |                      | 1,43,265          |
| Total                   |             |                      | 1,78,750          |

## PROPOSED ITEMS

| Proposed Items |             |          |  |  |
|----------------|-------------|----------|--|--|
| Mini cute rice | 10bag*2050  | 20,500   |  |  |
| sugar          | 5bag*1850   | 9,250    |  |  |
| wheat          | 3bag*1300   | 3,900    |  |  |
| Dall           | 1bag*6200   | 6,200    |  |  |
| salt           | 5bag*2750   | 2,750    |  |  |
| Soyabin oil    | 2dram*13000 | 26,000   |  |  |
| pulse          | 2car*2400   | 4,800    |  |  |
| Shemai         | 1bag*1400   | 1,400    |  |  |
| Pollaw rice    | 2bag*3500   | 7,000    |  |  |
| Mastered oil   | 1dram*18200 | 18,200   |  |  |
| Close up       | 1car*4000   | 4,000    |  |  |
| Faire & lovely | 1car*4000   | 4,000    |  |  |
| Speed          | 10case*525  | 5,250    |  |  |
| Tiger          | 10case*525  | 5,250    |  |  |
| 7 up           | 10case*750  | 7,500    |  |  |
| kerosene       | 2dram*12000 | 24,000   |  |  |
| Total          |             | 1,50,000 |  |  |