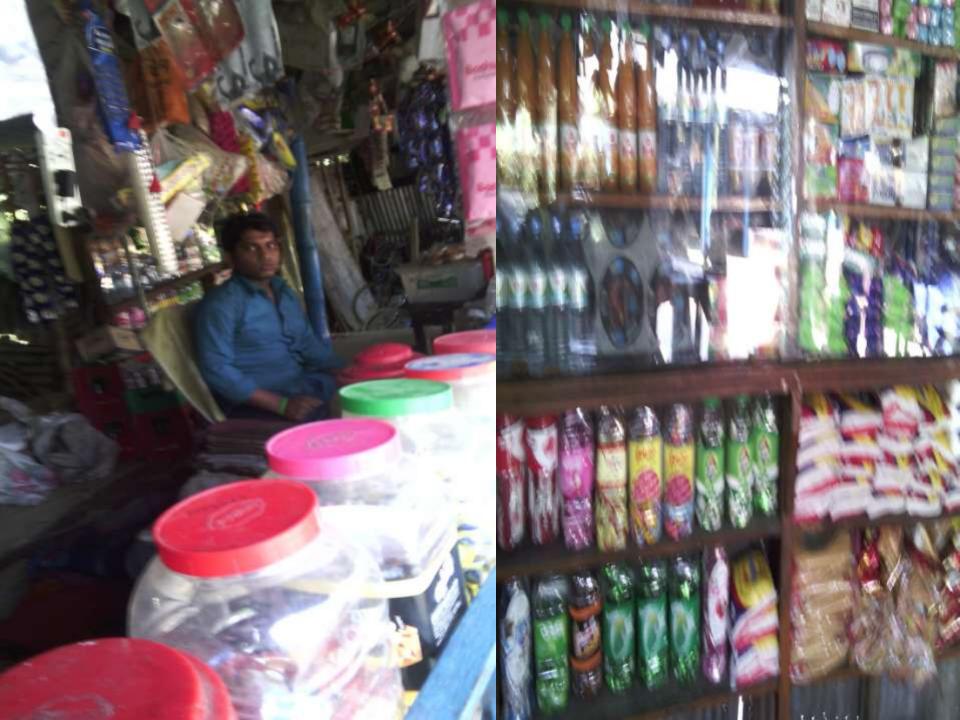

### **PROPOSED NOBIN UDYOKTA BUSINESS INFO**

| Business Name                                                                                                                                                                            | : | Hasan Varieties Store                                                                               |
|------------------------------------------------------------------------------------------------------------------------------------------------------------------------------------------|---|-----------------------------------------------------------------------------------------------------|
| Address/ Location                                                                                                                                                                        | : | Beside the road and near at Somoter Bazar, Ratanpur.                                                |
| Total Investment in BDT                                                                                                                                                                  | : | 5,00,000/-                                                                                          |
| Financing                                                                                                                                                                                | : | Self BDT 3,00,000 (from existing business) 60%<br>Required Investment BDT 2,00,000 (as equity) 40 % |
| Present salary/drawings from business (estimates)                                                                                                                                        | : | 6000                                                                                                |
| Proposed Salary                                                                                                                                                                          |   | 6000                                                                                                |
| <ul> <li>Proposed Business</li> <li>(i) % of present gross profit<br/>margin</li> <li>(ii) Estimated % of proposed<br/>gross profit margin</li> <li>(iii) Agreed grace period</li> </ul> | : | 15/%<br>15%<br>5 months                                                                             |