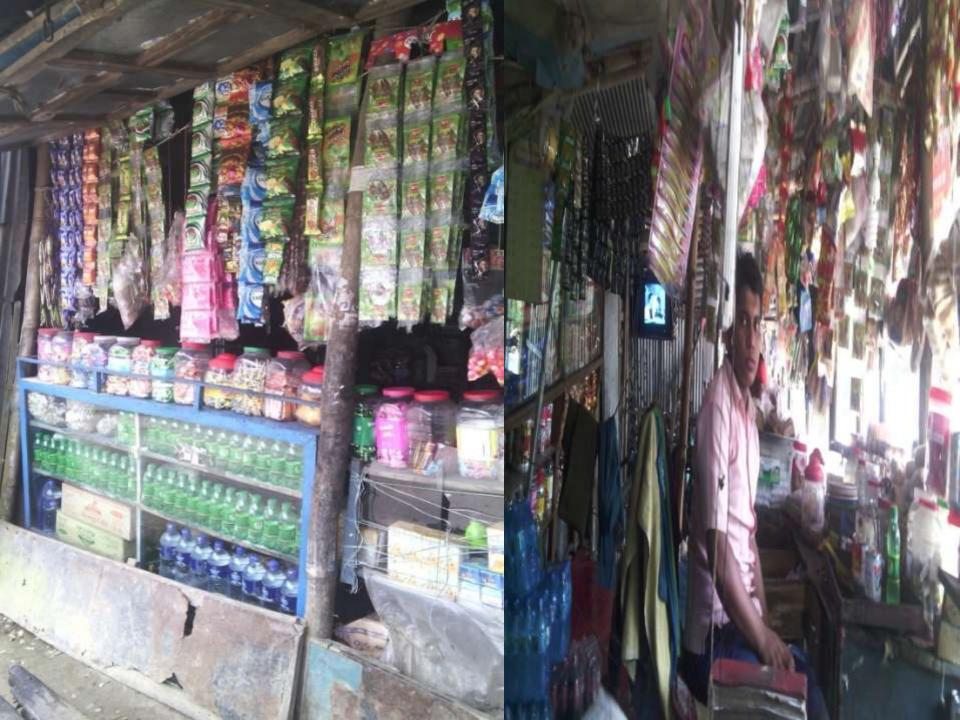

### **PROPOSED NOBIN UDYOKTA BUSINESS INFO**

| Business Name                                                                                                                                                                            | : | Hasan Varieties Store                                                                               |
|------------------------------------------------------------------------------------------------------------------------------------------------------------------------------------------|---|-----------------------------------------------------------------------------------------------------|
| Address/ Location                                                                                                                                                                        | : | Beside the road and near at Somoter Bazar, Ratanpur.                                                |
| Total Investment in BDT                                                                                                                                                                  | : | 5,00,000/-                                                                                          |
| Financing                                                                                                                                                                                | : | Self BDT 3,00,000 (from existing business) 60%<br>Required Investment BDT 2,00,000 (as equity) 40 % |
| Present salary/drawings from business (estimates)                                                                                                                                        | : | 6000                                                                                                |
| Proposed Salary                                                                                                                                                                          |   | 6000                                                                                                |
| <ul> <li>Proposed Business</li> <li>(i) % of present gross profit<br/>margin</li> <li>(ii) Estimated % of proposed<br/>gross profit margin</li> <li>(iii) Agreed grace period</li> </ul> | : | 15/%<br>15%<br>5 months                                                                             |