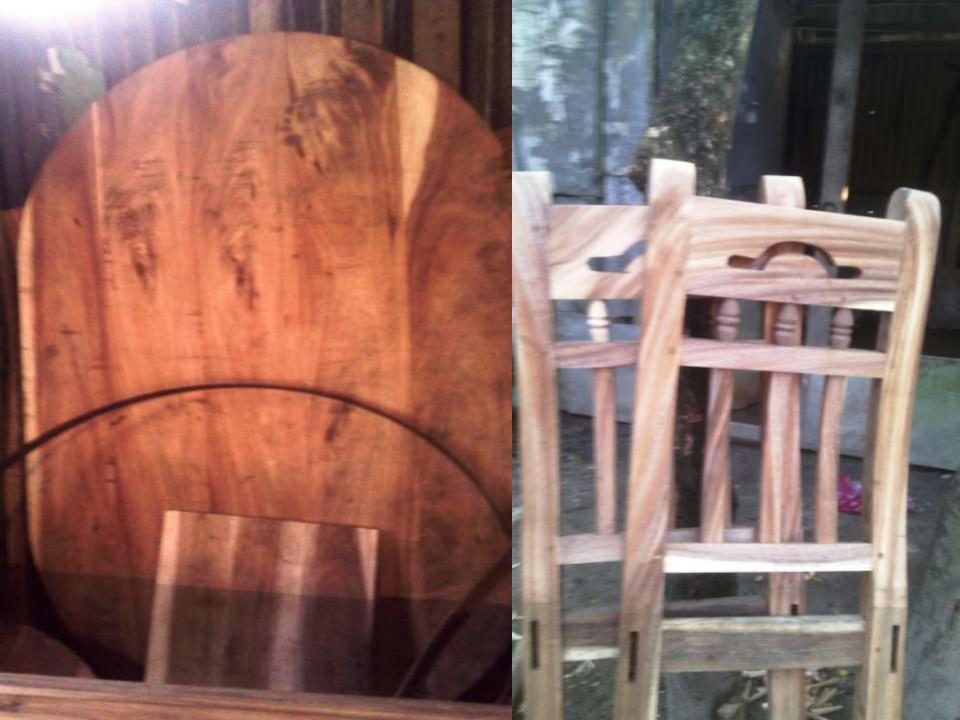

# PRESENT & PROPOSED INVESTMENT BREAKDOWN

| Particulars                                                                                                                                                                                                                                                                |                                                                                                       | Existing Business<br>(BDT)<br>(1) | Proposed<br>(BDT)<br>(2) | Total (BDT)<br>(1+2) |
|----------------------------------------------------------------------------------------------------------------------------------------------------------------------------------------------------------------------------------------------------------------------------|-------------------------------------------------------------------------------------------------------|-----------------------------------|--------------------------|----------------------|
| Present Stock Items:<br>Advance<br>Welding machine (02 Pc)<br>Dill Machine (02 Pc)<br>Grinding Machine<br>Generator<br>Iron jugan (03 Pc)<br>Iron Cutting Machine 01 Pc<br>Squru bar, Plate bar, chit , etc<br>Working Machineries<br>Woods<br>Make Furniture<br>Furniture | 30000<br>60000<br>20000<br>3000<br>8000<br>10000<br>14000<br>20000<br>20000<br>30000<br>30000<br>5000 | 250000                            |                          | 450000               |
| Proposed Items:           Sheet Vhaj Machine-         60000           01 ton Sheet-         73000           woods (100 cft *500 tk) -         50000           Iron-         17000                                                                                          |                                                                                                       |                                   | 200000                   |                      |
| Total Capital                                                                                                                                                                                                                                                              |                                                                                                       | 2,50,000                          | 2,00,000                 | 4,50,000             |