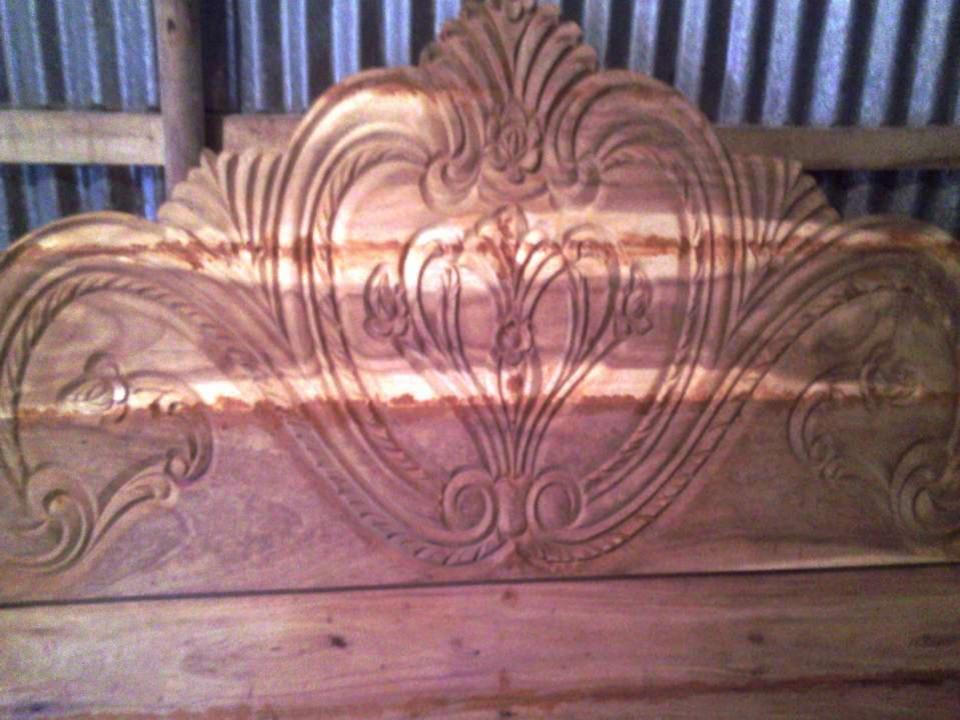

### **PROPOSED NOBIN UDYOKTA BUSINESS INFO**

| Business Name                                                       | : | Abul Kalam Workshop & Furniture.                                                                  |  |
|---------------------------------------------------------------------|---|---------------------------------------------------------------------------------------------------|--|
| Address/ Location                                                   |   | Vill- Jogonnathpur, PO- Ahammadpur, Hajigonj,<br>Chandpur.                                        |  |
| Total Investment in BDT                                             | : | 4,50,000                                                                                          |  |
| Financing                                                           |   | Self BDT 2,50,000 (from existing business) 56%<br>Required Investment BDT 200,000 (as equity) 44% |  |
| Present salary/drawings from business (estimates)                   |   | 8000                                                                                              |  |
| Proposed Salary                                                     |   | 8000                                                                                              |  |
| i. Proposed Business % of<br>present gross profit margin            | : | 20%                                                                                               |  |
| <ul> <li>Estimated % of proposed gross<br/>profit margin</li> </ul> |   | 20%                                                                                               |  |
| iii. Agreed grace period                                            |   | 2 months                                                                                          |  |
|                                                                     |   |                                                                                                   |  |