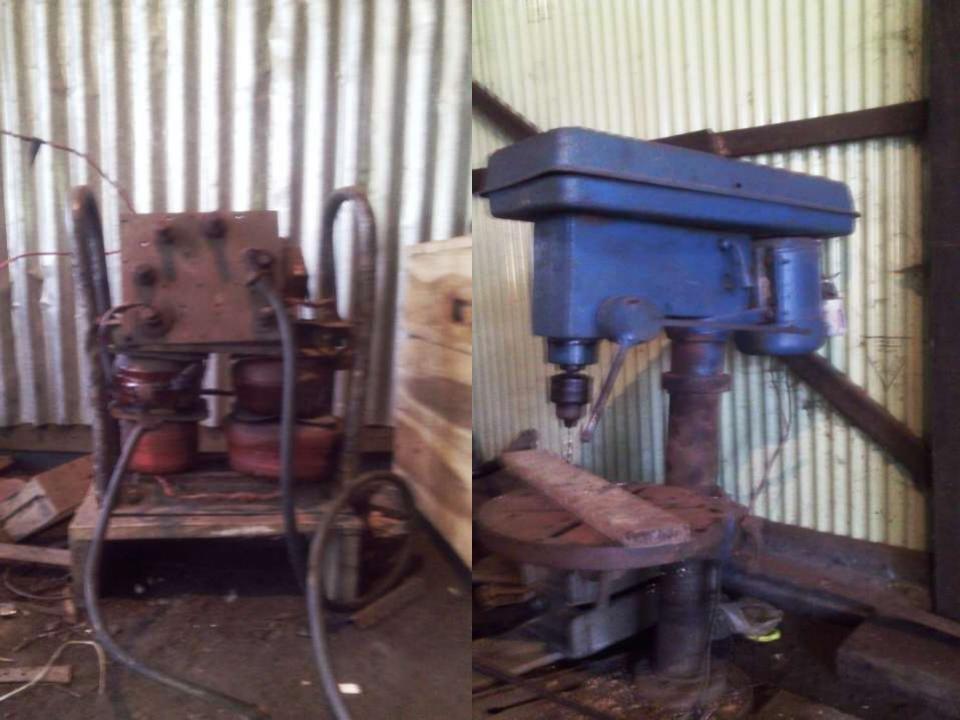

# PRESENT & PROPOSED INVESTMENT BREAKDOWN

| Particulars                                                                                                                                                                                                                                                                |                                                                                                       | Existing Business<br>(BDT)<br>(1) | Proposed<br>(BDT)<br>(2) | Total (BDT)<br>(1+2) |
|----------------------------------------------------------------------------------------------------------------------------------------------------------------------------------------------------------------------------------------------------------------------------|-------------------------------------------------------------------------------------------------------|-----------------------------------|--------------------------|----------------------|
| Present Stock Items:<br>Advance<br>Welding machine (02 Pc)<br>Dill Machine (02 Pc)<br>Grinding Machine<br>Generator<br>Iron jugan (03 Pc)<br>Iron Cutting Machine 01 Pc<br>Squru bar, Plate bar, chit , etc<br>Working Machineries<br>Woods<br>Make Furniture<br>Furniture | 30000<br>60000<br>20000<br>3000<br>8000<br>10000<br>14000<br>20000<br>20000<br>30000<br>30000<br>5000 | 250000                            |                          | 450000               |
| Proposed Items:           Sheet Vhaj Machine-         60000           01 ton Sheet-         73000           woods (100 cft *500 tk) -         50000           Iron-         17000                                                                                          |                                                                                                       |                                   | 200000                   |                      |
| Total Capital                                                                                                                                                                                                                                                              |                                                                                                       | 2,50,000                          | 2,00,000                 | 4,50,000             |