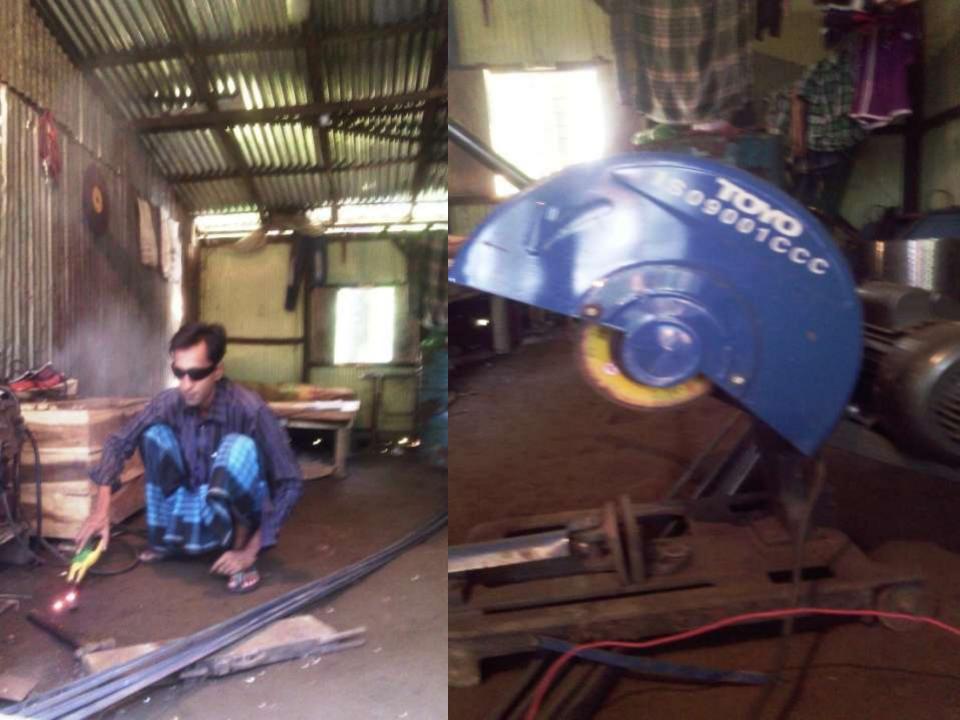

# PRESENT & PROPOSED INVESTMENT BREAKDOWN

| Particulars                                                                                                                                                                                                                                                                |                                                                                                       | Existing Business<br>(BDT)<br>(1) | Proposed<br>(BDT)<br>(2) | Total (BDT)<br>(1+2) |
|----------------------------------------------------------------------------------------------------------------------------------------------------------------------------------------------------------------------------------------------------------------------------|-------------------------------------------------------------------------------------------------------|-----------------------------------|--------------------------|----------------------|
| Present Stock Items:<br>Advance<br>Welding machine (02 Pc)<br>Dill Machine (02 Pc)<br>Grinding Machine<br>Generator<br>Iron jugan (03 Pc)<br>Iron Cutting Machine 01 Pc<br>Squru bar, Plate bar, chit , etc<br>Working Machineries<br>Woods<br>Make Furniture<br>Furniture | 30000<br>60000<br>20000<br>3000<br>8000<br>10000<br>14000<br>20000<br>20000<br>30000<br>30000<br>5000 | 250000                            |                          | 450000               |
| Proposed Items:           Sheet Vhaj Machine-         60000           01 ton Sheet-         73000           woods (100 cft *500 tk) -         50000           Iron-         17000                                                                                          |                                                                                                       |                                   | 200000                   |                      |
| Total Capital                                                                                                                                                                                                                                                              |                                                                                                       | 2,50,000                          | 2,00,000                 | 4,50,000             |