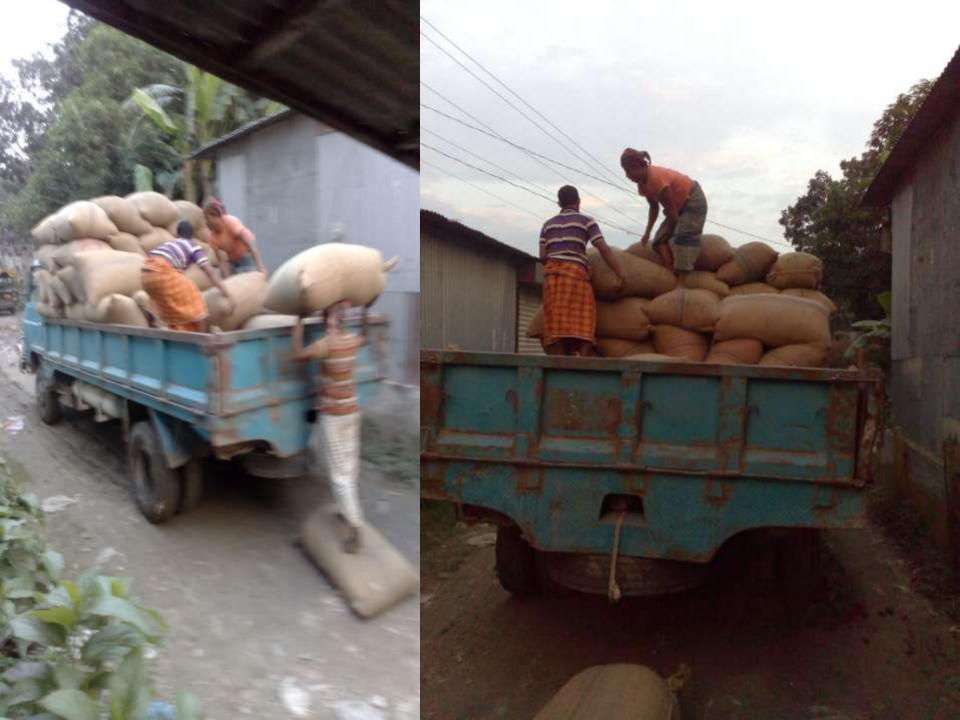

### PROPOSED NOBIN UDYOKTA BUSINESS INFO

| Business Name                                     | : | M/S Sentu Fol Vander                                                                             |
|---------------------------------------------------|---|--------------------------------------------------------------------------------------------------|
| Address/ Location                                 | : | Mohadevpur Bazar, Shibaloy, Manikgonj                                                            |
| Total Investment in BDT                           | : | 5,50,000                                                                                         |
| Financing                                         | : | Self BDT 3,50,000 (from existing business) 64% Required Investment BDT 2,00,000/-(as equity) 36% |
| Present salary/drawings from business (estimates) | : | 6,000                                                                                            |
| Proposed Salary                                   |   | 7,000                                                                                            |
| Proposed Business                                 |   |                                                                                                  |
| (i) % of present gross profit margin              | : | 20%                                                                                              |
| (ii) Estimated % of proposed gross profit margin  |   | 20%                                                                                              |
| (iii) Agreed grace period                         |   | 5 months                                                                                         |