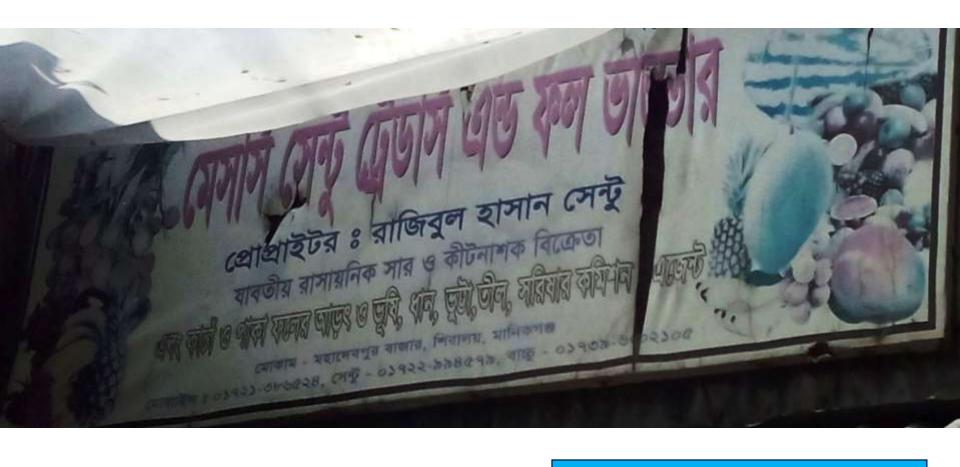

## M/S Sentu Fol Vander

NU Identified and PP Prepared by-Md.Nazmul karim (Manikganj Unit) Verified By: Khalilur Rahman Presented by MD. Rajibul Hasan Sentu

**GRAMEEN TRUST** 

### PROPOSED NOBIN UDYOKTA BUSINESS INFO

| Business Name                                     | : | M/S Sentu Fol Vander                                                                             |
|---------------------------------------------------|---|--------------------------------------------------------------------------------------------------|
| Address/ Location                                 | : | Mohadevpur Bazar, Shibaloy, Manikgonj                                                            |
| Total Investment in BDT                           | : | 5,50,000                                                                                         |
| Financing                                         | : | Self BDT 3,50,000 (from existing business) 64% Required Investment BDT 2,00,000/-(as equity) 36% |
| Present salary/drawings from business (estimates) | : | 6,000                                                                                            |
| Proposed Salary                                   |   | 7,000                                                                                            |
| Proposed Business                                 |   |                                                                                                  |
| (i) % of present gross profit margin              | : | 20%                                                                                              |
| (ii) Estimated % of proposed gross profit margin  |   | 20%                                                                                              |
| (iii) Agreed grace period                         |   | 5 months                                                                                         |