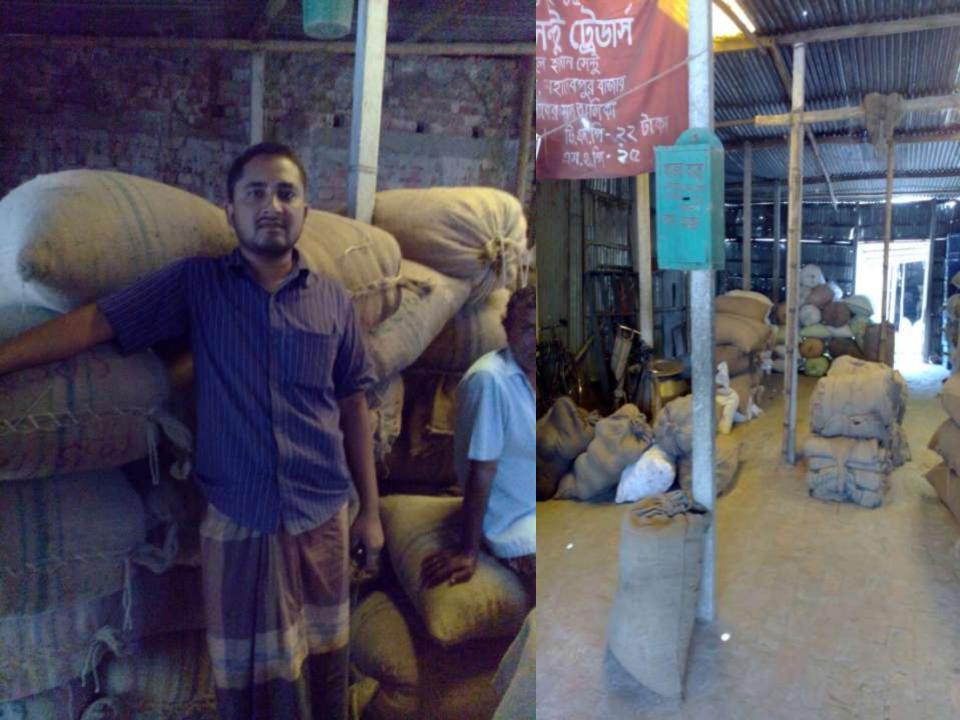

## M/S Sentu Fol Vander

NU Identified and PP Prepared by-Md.Nazmul karim (Manikganj Unit) Verified By: Khalilur Rahman Presented by MD. Rajibul Hasan Sentu

**GRAMEEN TRUST** 

### PROPOSED NOBIN UDYOKTA BUSINESS INFO

| Business Name                                     | : | M/S Sentu Fol Vander                                                                             |
|---------------------------------------------------|---|--------------------------------------------------------------------------------------------------|
| Address/ Location                                 | : | Mohadevpur Bazar, Shibaloy, Manikgonj                                                            |
| Total Investment in BDT                           | : | 5,50,000                                                                                         |
| Financing                                         | : | Self BDT 3,50,000 (from existing business) 64% Required Investment BDT 2,00,000/-(as equity) 36% |
| Present salary/drawings from business (estimates) | : | 6,000                                                                                            |
| Proposed Salary                                   |   | 7,000                                                                                            |
| Proposed Business                                 |   |                                                                                                  |
| (i) % of present gross profit margin              | : | 20%                                                                                              |
| (ii) Estimated % of proposed gross profit margin  |   | 20%                                                                                              |
| (iii) Agreed grace period                         |   | 5 months                                                                                         |