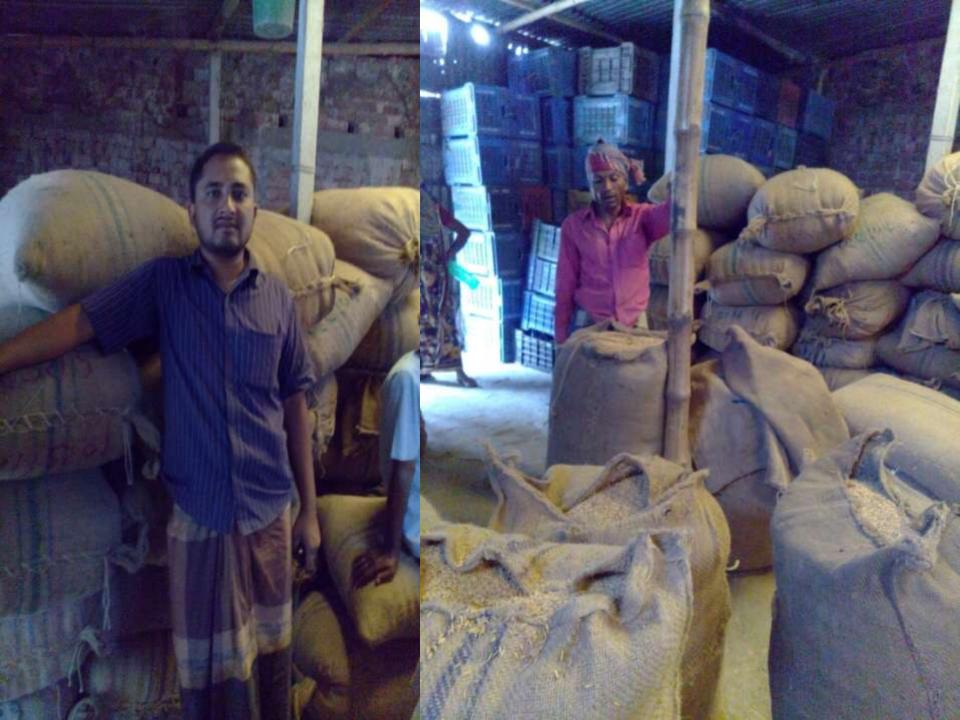

### PROPOSED NOBIN UDYOKTA BUSINESS INFO

| Business Name                                     | : | M/S Sentu Fol Vander                                                                             |
|---------------------------------------------------|---|--------------------------------------------------------------------------------------------------|
| Address/ Location                                 | : | Mohadevpur Bazar, Shibaloy, Manikgonj                                                            |
| Total Investment in BDT                           | : | 5,50,000                                                                                         |
| Financing                                         | : | Self BDT 3,50,000 (from existing business) 64% Required Investment BDT 2,00,000/-(as equity) 36% |
| Present salary/drawings from business (estimates) | : | 6,000                                                                                            |
| Proposed Salary                                   |   | 7,000                                                                                            |
| Proposed Business                                 |   |                                                                                                  |
| (i) % of present gross profit margin              | : | 20%                                                                                              |
| (ii) Estimated % of proposed gross profit margin  |   | 20%                                                                                              |
| (iii) Agreed grace period                         |   | 5 months                                                                                         |

#### PRESENT & PROPOSED INVESTMENT BREAKDOWN

| Present Stock items        |          |  |  |  |
|----------------------------|----------|--|--|--|
| Product name with quantity | Amount   |  |  |  |
| ধান                        | 60,000   |  |  |  |
| আলু                        | 20,000   |  |  |  |
| সরিষা                      | 50,000   |  |  |  |
| শুকনা মরিচ                 | 10,000   |  |  |  |
| কীটনাশক                    | 40,000   |  |  |  |
| ভুটা                       | 20,000   |  |  |  |
| কদবেল                      | 10,000   |  |  |  |
| জাম্বুরা                   | 10,000   |  |  |  |
| অন্যান্য                   | 10,000   |  |  |  |
|                            |          |  |  |  |
|                            |          |  |  |  |
|                            |          |  |  |  |
|                            |          |  |  |  |
|                            |          |  |  |  |
|                            |          |  |  |  |
|                            |          |  |  |  |
| Total Present Stock        | 2,20,000 |  |  |  |

| Proposed items             |          |  |  |  |
|----------------------------|----------|--|--|--|
| Product Name with quantity | Amount   |  |  |  |
| धान                        | 70,000   |  |  |  |
| পেঁয়াজ                    | 30,000   |  |  |  |
| শুকনা মরিচ                 | 10,000   |  |  |  |
| আলু                        | 20,000   |  |  |  |
| সরিষা                      | 20,000   |  |  |  |
| কীটনাশক                    | 20,000   |  |  |  |
| মৌসুমি ফল                  | 30,000   |  |  |  |
|                            |          |  |  |  |
|                            |          |  |  |  |
|                            |          |  |  |  |
|                            |          |  |  |  |
|                            |          |  |  |  |
|                            |          |  |  |  |
|                            |          |  |  |  |
|                            |          |  |  |  |
|                            |          |  |  |  |
| Total Proposed Stock       | 2,00,000 |  |  |  |