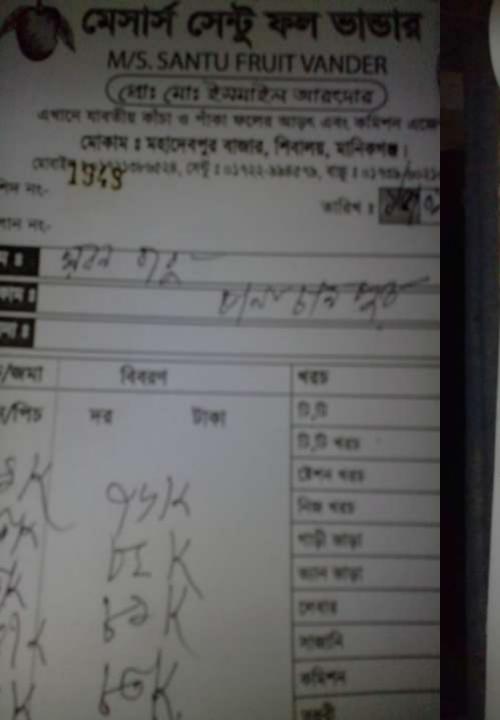

## M/S Sentu Fol Vander

NU Identified and PP Prepared by-Md.Nazmul karim (Manikganj Unit) Verified By: Khalilur Rahman Presented by MD. Rajibul Hasan Sentu

**GRAMEEN TRUST** 

### PROPOSED NOBIN UDYOKTA BUSINESS INFO

| Business Name                                     | : | M/S Sentu Fol Vander                                                                             |
|---------------------------------------------------|---|--------------------------------------------------------------------------------------------------|
| Address/ Location                                 | : | Mohadevpur Bazar, Shibaloy, Manikgonj                                                            |
| Total Investment in BDT                           | : | 5,50,000                                                                                         |
| Financing                                         | : | Self BDT 3,50,000 (from existing business) 64% Required Investment BDT 2,00,000/-(as equity) 36% |
| Present salary/drawings from business (estimates) | : | 6,000                                                                                            |
| Proposed Salary                                   |   | 7,000                                                                                            |
| Proposed Business                                 |   |                                                                                                  |
| (i) % of present gross profit margin              | : | 20%                                                                                              |
| (ii) Estimated % of proposed gross profit margin  |   | 20%                                                                                              |
| (iii) Agreed grace period                         |   | 5 months                                                                                         |