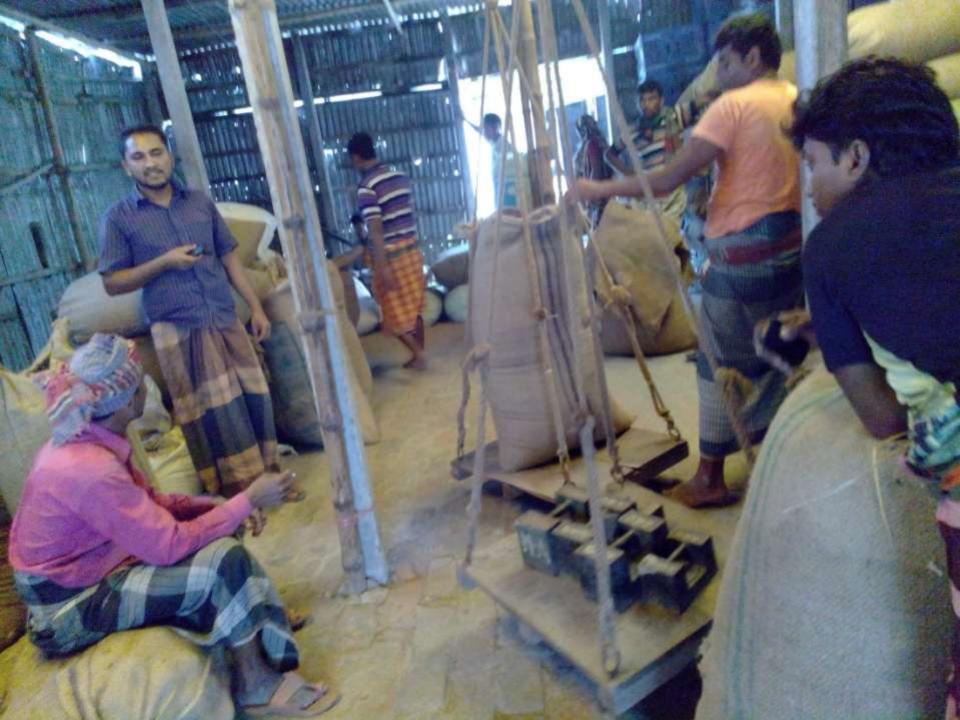

### PROPOSED NOBIN UDYOKTA BUSINESS INFO

| Business Name                                     | : | M/S Sentu Fol Vander                                                                             |
|---------------------------------------------------|---|--------------------------------------------------------------------------------------------------|
| Address/ Location                                 | : | Mohadevpur Bazar, Shibaloy, Manikgonj                                                            |
| Total Investment in BDT                           | : | 5,50,000                                                                                         |
| Financing                                         | : | Self BDT 3,50,000 (from existing business) 64% Required Investment BDT 2,00,000/-(as equity) 36% |
| Present salary/drawings from business (estimates) | : | 6,000                                                                                            |
| Proposed Salary                                   |   | 7,000                                                                                            |
| Proposed Business                                 |   |                                                                                                  |
| (i) % of present gross profit margin              | : | 20%                                                                                              |
| (ii) Estimated % of proposed gross profit margin  |   | 20%                                                                                              |
| (iii) Agreed grace period                         |   | 5 months                                                                                         |

#### INFO ON EXISTING BUSINESS OPERATIONS

| Double Leve                                  | Existing Business (BDT) |         |           |  |  |  |
|----------------------------------------------|-------------------------|---------|-----------|--|--|--|
| Particulars                                  | Daily                   | Monthly | Yearly    |  |  |  |
| Sales (A)                                    | 3,000                   | 90,000  | 10,80,000 |  |  |  |
| Less: Cost of sales (B)                      | 2,400                   | 72,000  | 8,64,000  |  |  |  |
| Profit 20% (C) [C=(A-B)]                     | 600                     | 18,000  | 2,16,000  |  |  |  |
| Income From insecticides. (D)                | 100                     | 3,000   | 36,000    |  |  |  |
| Gross Profit E= (C+D)                        | 700                     | 21,000  | 2,52,000  |  |  |  |
| Less: Operating Costs                        |                         |         |           |  |  |  |
| Electricity bill                             |                         | 800     | 9,600     |  |  |  |
| Generator bill                               |                         | 100     | 1200      |  |  |  |
| Shop Rent                                    |                         | 3,200   | 38,400    |  |  |  |
| Night Guard bill                             |                         | 120     | 1440      |  |  |  |
| Mobile bill                                  |                         | 500     | 6,000     |  |  |  |
| Present salary/Drawings- self                |                         | 6,000   | 72,000    |  |  |  |
| Conveyance or Transport]                     |                         | 500     | 6,000     |  |  |  |
| Others cost ((fees, Entertainment, TL renew) |                         | 300     | 3600      |  |  |  |
| Non Cash Item:                               |                         |         |           |  |  |  |
| Depreciation Expenses (27,000*10%)           |                         | 225     | 2700      |  |  |  |
| Total Operating Cost (F)                     |                         | 11,745  | 1,40,940  |  |  |  |
| Net Profit (E-F):                            |                         | 9,255   | 1,11,060  |  |  |  |