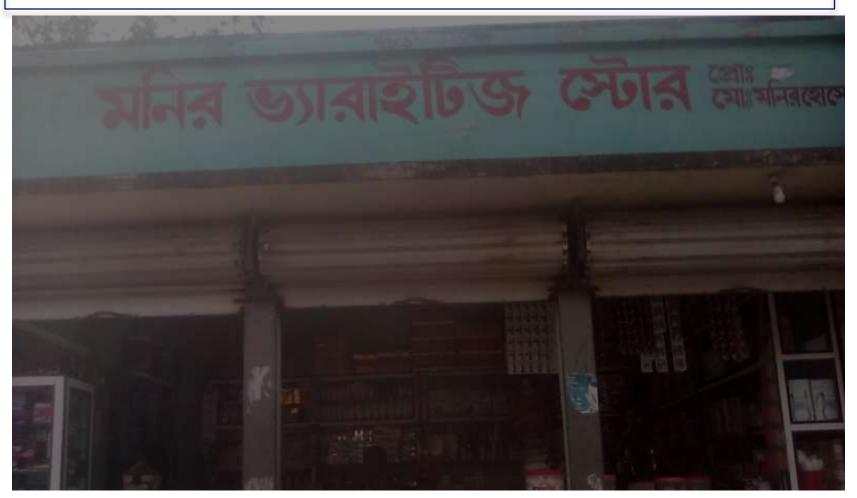

# PROPOSED NOBIN UDYOKTA BUSINESS INFO

| Business Name                                     | : | Monir Varieties Store                                                                                |
|---------------------------------------------------|---|------------------------------------------------------------------------------------------------------|
| Address/ Location                                 | : | Village/Rd: Sorupai, Nowgan, Post Ofice : Nobogram, 1800 , Manik gonj, Manikgonj                     |
| Total Investment in BDT                           | : | 500000                                                                                               |
| Financing                                         | : | Self BDT: 300000 (from existing business) - 60 % Required Investment BDT: 2,00000 (as equity) - 40 % |
| Present salary/drawings from business (estimates) | : | BDT -8000                                                                                            |
| Proposed Salary                                   |   | BDT-8000                                                                                             |
| Proposed Business                                 |   |                                                                                                      |
| (i) % of present gross profit margin              | : | 20%                                                                                                  |
| (ii) Estimated % of proposed gross profit margin  | : | 20%                                                                                                  |
| (iii) Agreed grace period                         | : | 5 months                                                                                             |