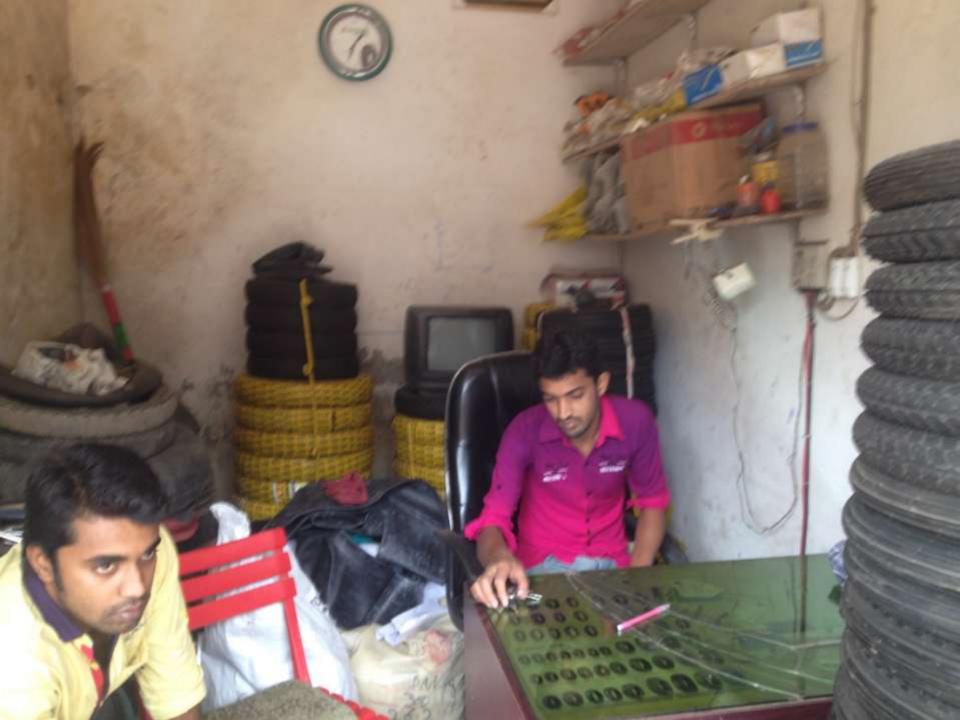

#### BRIEF BIO OF THE PROPOSED NOBIN UDYOKTA (CONT...)

| Present Occupation                      | : | Motor Parts Shop              |
|-----------------------------------------|---|-------------------------------|
| Trade License/ Drug<br>License          |   | 371                           |
| Business Experience And Training Info   | : | 10 Years                      |
|                                         |   | - Initial Investment 1,00,000 |
| Other Own/Family Sources of Income      | : | N/A                           |
| Other Own/Family Sources of Liabilities | • | N/A                           |
| NU Contact Info                         |   | 01720059723                   |
| NU Project<br>Source/Reference          | : | Manikgonj                     |

#### PROPOSED NOBIN UDYOKTA BUSINESS INFO

| Business Name                                     | : | Masum Auto and Valcanizing                                                                     |
|---------------------------------------------------|---|------------------------------------------------------------------------------------------------|
| Address/ Location                                 | : | Ghior                                                                                          |
| Total Investment in BDT                           | : | BDT 500,000                                                                                    |
| Financing                                         | : | Self BDT 300,000 (from existing business) 60% Required Investment BDT 200,000/-(as equity) 40% |
| Present salary/drawings from business (estimates) | : | 5,000                                                                                          |
| Proposed Salary                                   |   | 6,000                                                                                          |
| Proposed Business                                 |   |                                                                                                |
| (i) % of present gross profit margin              | : | 20%                                                                                            |
| (ii) Estimated % of proposed gross profit margin  |   | 20%                                                                                            |
| (iii) Agreed grace period                         |   | 3 months                                                                                       |