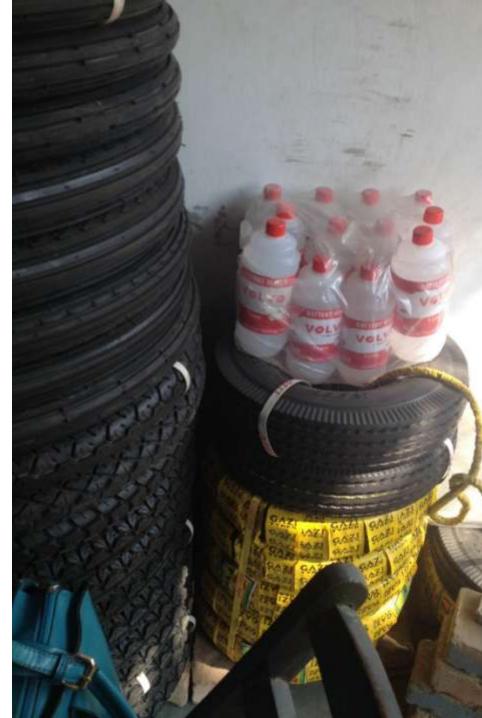

#### PRESENT & PROPOSED INVESTMENT BREAKDOWN

| Present Stock items        |        |  |  |  |  |
|----------------------------|--------|--|--|--|--|
| Product name with quantity | Amount |  |  |  |  |
| Shop Advance               | 50000  |  |  |  |  |
| Air Machine                | 50000  |  |  |  |  |
| Furniture                  | 10000  |  |  |  |  |
| Tire (3000x20)             | 60000  |  |  |  |  |
| Tire (2200x15)             | 33000  |  |  |  |  |
| Tire (4000x10)             | 40000  |  |  |  |  |
| Cycle Tube (2000x10)       | 20000  |  |  |  |  |
| Cycle Tube (200x50)        | 10000  |  |  |  |  |
| Cycle Tube (500x20)        | 10000  |  |  |  |  |
| Cycle Tube (800x20)        | 10000  |  |  |  |  |
| Battery water              | 7000   |  |  |  |  |
|                            |        |  |  |  |  |
|                            |        |  |  |  |  |
|                            |        |  |  |  |  |
|                            |        |  |  |  |  |
|                            |        |  |  |  |  |
| Total Present Stock        | 300000 |  |  |  |  |

| Proposed items             |        |  |  |  |  |
|----------------------------|--------|--|--|--|--|
| Product Name with quantity | Amount |  |  |  |  |
| Tire (3000x20)             | 60000  |  |  |  |  |
| Tire (2200x15)             | 33000  |  |  |  |  |
| Tire (4000x10)             | 40000  |  |  |  |  |
| Cycle Tube (2000x10)       | 20000  |  |  |  |  |
| Cycle Tube (200x50)        | 10000  |  |  |  |  |
| Cycle Tube (500x20)        | 10000  |  |  |  |  |
| Cycle Tube (800x20)        | 10000  |  |  |  |  |
| Mobile                     | 17000  |  |  |  |  |
|                            |        |  |  |  |  |
|                            |        |  |  |  |  |
|                            |        |  |  |  |  |
|                            |        |  |  |  |  |
|                            |        |  |  |  |  |
|                            |        |  |  |  |  |
|                            |        |  |  |  |  |
|                            |        |  |  |  |  |
| Total Proposed Stock       | 200000 |  |  |  |  |