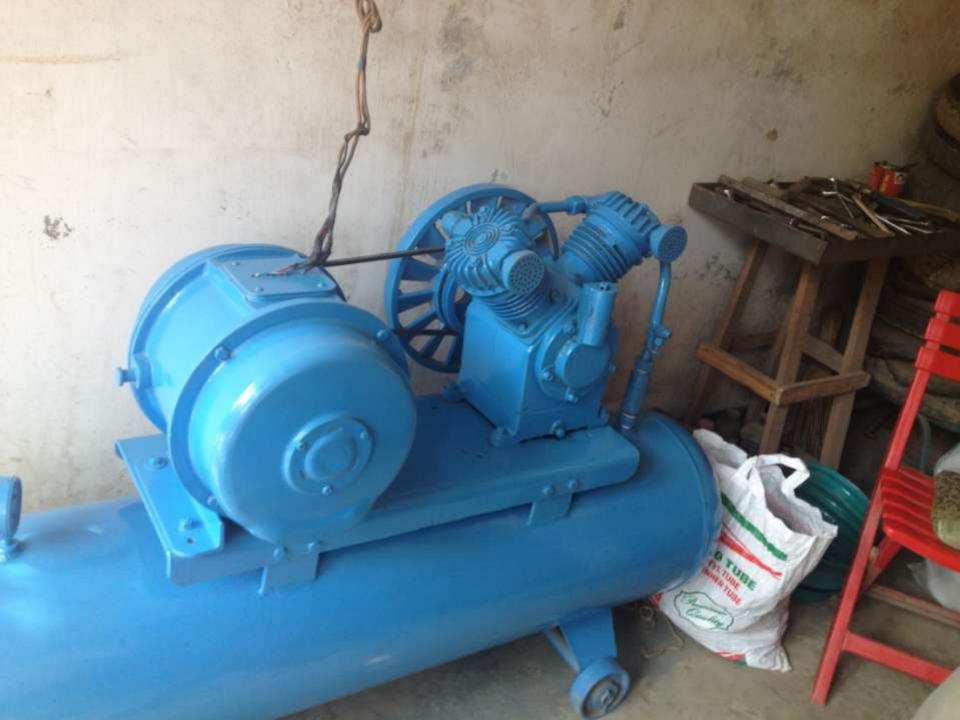

#### PRESENT & PROPOSED INVESTMENT BREAKDOWN

| Present Stock items        |        |  |  |  |  |
|----------------------------|--------|--|--|--|--|
| Product name with quantity | Amount |  |  |  |  |
| Shop Advance               | 50000  |  |  |  |  |
| Air Machine                | 50000  |  |  |  |  |
| Furniture                  | 10000  |  |  |  |  |
| Tire (3000x20)             | 60000  |  |  |  |  |
| Tire (2200x15)             | 33000  |  |  |  |  |
| Tire (4000x10)             | 40000  |  |  |  |  |
| Cycle Tube (2000x10)       | 20000  |  |  |  |  |
| Cycle Tube (200x50)        | 10000  |  |  |  |  |
| Cycle Tube (500x20)        | 10000  |  |  |  |  |
| Cycle Tube (800x20)        | 10000  |  |  |  |  |
| Battery water              | 7000   |  |  |  |  |
|                            |        |  |  |  |  |
|                            |        |  |  |  |  |
|                            |        |  |  |  |  |
|                            |        |  |  |  |  |
|                            |        |  |  |  |  |
| Total Present Stock        | 300000 |  |  |  |  |