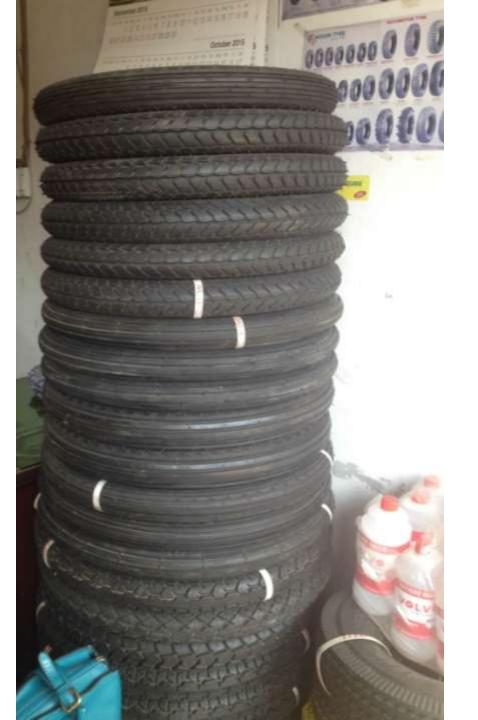

#### PRESENT & PROPOSED INVESTMENT BREAKDOWN

| Present Stock items        |        |  |  |  |  |
|----------------------------|--------|--|--|--|--|
| Product name with quantity | Amount |  |  |  |  |
| Shop Advance               | 50000  |  |  |  |  |
| Air Machine                | 50000  |  |  |  |  |
| Furniture                  | 10000  |  |  |  |  |
| Tire (3000x20)             | 60000  |  |  |  |  |
| Tire (2200x15)             | 33000  |  |  |  |  |
| Tire (4000x10)             | 40000  |  |  |  |  |
| Cycle Tube (2000x10)       | 20000  |  |  |  |  |
| Cycle Tube (200x50)        | 10000  |  |  |  |  |
| Cycle Tube (500x20)        | 10000  |  |  |  |  |
| Cycle Tube (800x20)        | 10000  |  |  |  |  |
| Battery water              | 7000   |  |  |  |  |
|                            |        |  |  |  |  |
|                            |        |  |  |  |  |
|                            |        |  |  |  |  |
|                            |        |  |  |  |  |
|                            |        |  |  |  |  |
| Total Present Stock        | 300000 |  |  |  |  |

| Proposed items             |        |  |  |  |  |
|----------------------------|--------|--|--|--|--|
| Product Name with quantity | Amount |  |  |  |  |
| Tire (3000x20)             | 60000  |  |  |  |  |
| Tire (2200x15)             | 33000  |  |  |  |  |
| Tire (4000x10)             | 40000  |  |  |  |  |
| Cycle Tube (2000x10)       | 20000  |  |  |  |  |
| Cycle Tube (200x50)        | 10000  |  |  |  |  |
| Cycle Tube (500x20)        | 10000  |  |  |  |  |
| Cycle Tube (800x20)        | 10000  |  |  |  |  |
| Mobile                     | 17000  |  |  |  |  |
|                            |        |  |  |  |  |
|                            |        |  |  |  |  |
|                            |        |  |  |  |  |
|                            |        |  |  |  |  |
|                            |        |  |  |  |  |
|                            |        |  |  |  |  |
|                            |        |  |  |  |  |
|                            |        |  |  |  |  |
| Total Proposed Stock       | 200000 |  |  |  |  |