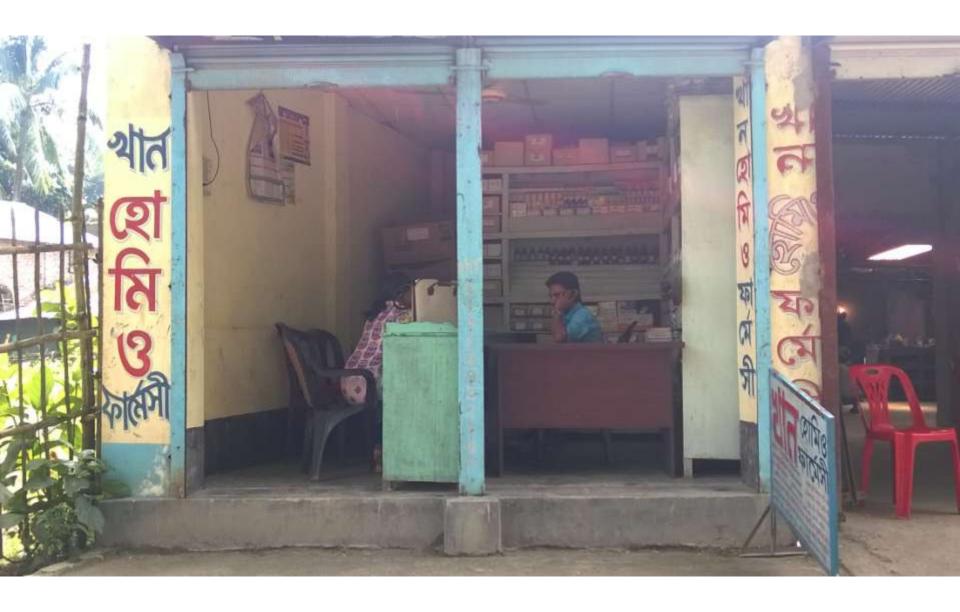

## **Khan Homeo Pharmacy**

NU Identified and PP Prepared by-Faria Haque Tina (Manikganj Unit) Verified By: Khalilur Rahman Presented by Muniruzzan Khan

**GRAMEEN TRUST** 

### PROPOSED NOBIN UDYOKTA BUSINESS INFO

| Business Name                                     | : | Khan Homeo Pharmacy                                                                              |
|---------------------------------------------------|---|--------------------------------------------------------------------------------------------------|
| Address/ Location                                 | : | Ghior Bus Stand, Savar Road                                                                      |
| Total Investment in BDT                           | : | 350,000/-                                                                                        |
| Financing                                         | : | Self BDT 250,000 (from existing business) 72% Required Investment BDT 1,00,000 /-(as equity) 28% |
| Present salary/drawings from business (estimates) | : | 8,000                                                                                            |
| Proposed Salary                                   |   | 8,000                                                                                            |
| Proposed Business                                 |   |                                                                                                  |
| (i) % of present gross profit margin              | : | 20 %                                                                                             |
| (ii) Estimated % of proposed gross profit         |   | 20%                                                                                              |
| margin<br>(iii) Agreed grace period               |   | 3 months                                                                                         |