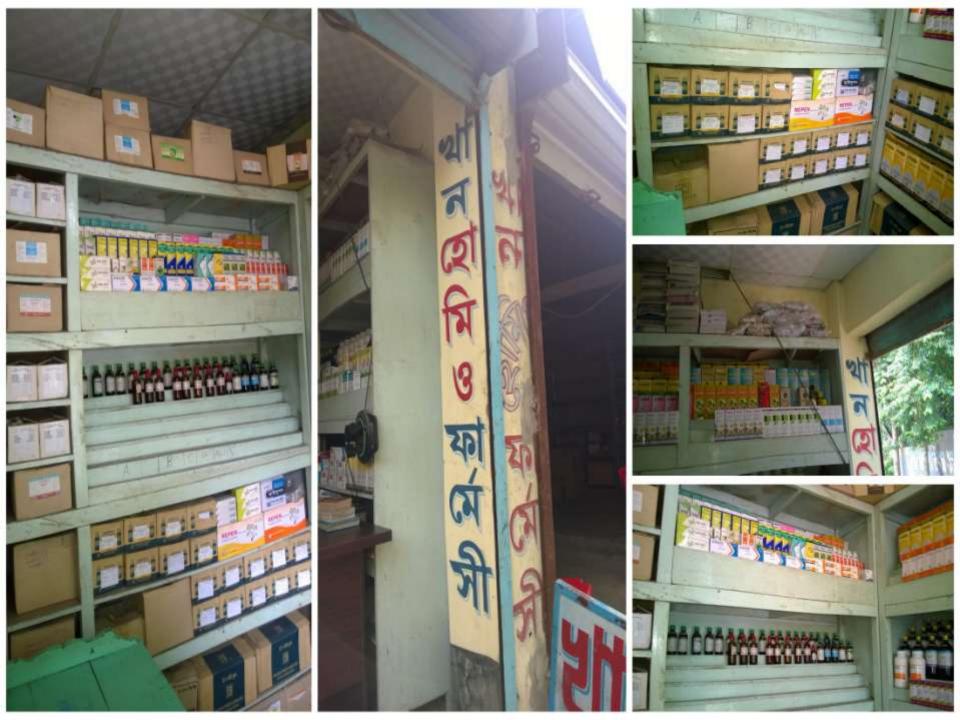

#### PRESENT & PROPOSED INVESTMENT BREAKDOWN

| Present Stock items                                                                                       |         |  |  |
|-----------------------------------------------------------------------------------------------------------|---------|--|--|
| Product name with quantity                                                                                | Amount  |  |  |
| Furniture                                                                                                 | 50,000  |  |  |
| Shop Advance                                                                                              | 100,000 |  |  |
| Medicine - Homeo Protensi Medicine - Homeo Mother - Homeo Bio Clinic - Borax - Ginseng - Rhemex - Allacid | 100,000 |  |  |
| Total Present Stock                                                                                       | 250,000 |  |  |

| Proposed items                                                                                             |         |  |  |  |
|------------------------------------------------------------------------------------------------------------|---------|--|--|--|
| Product Name with quantity                                                                                 | Amount  |  |  |  |
| Medicine  - Homeo Protensi Medicine - Homeo Mother - Homeo Bio Clinic - Borax - Ginseng - Rhemex - Allacid | 100,000 |  |  |  |
| Total Proposed Stock                                                                                       | 100,000 |  |  |  |