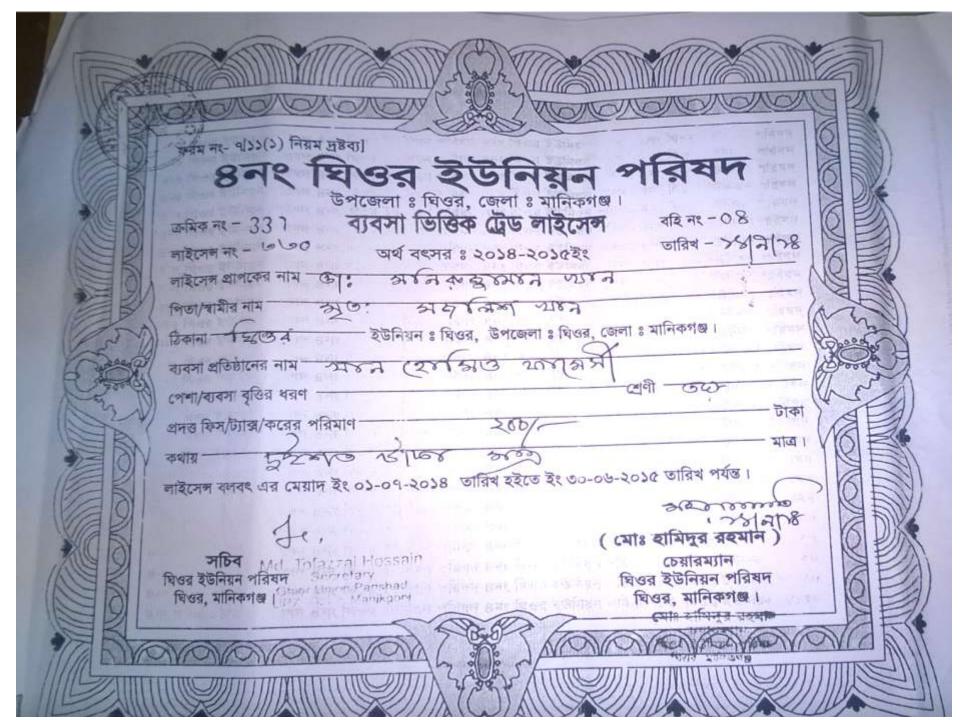

#### BRIEF BIO OF THE PROPOSED NOBIN UDYOKTA (CONT...)

| Present Occupation                      | : | Pharmacy        |
|-----------------------------------------|---|-----------------|
| Trade License/ Drug<br>License          |   | 330             |
| Business Experience                     | : | 9 years         |
| And Training Info                       | : | - Appeared DHMS |
|                                         |   | - 100,000       |
|                                         |   |                 |
| Other Own/Family Sources of Income      | : | 1               |
| Other Own/Family Sources of Liabilities | : | No              |
| NU Contact Info                         |   | 01846474578     |
| NU Project<br>Source/Reference          | : | Manikgonj Unit  |