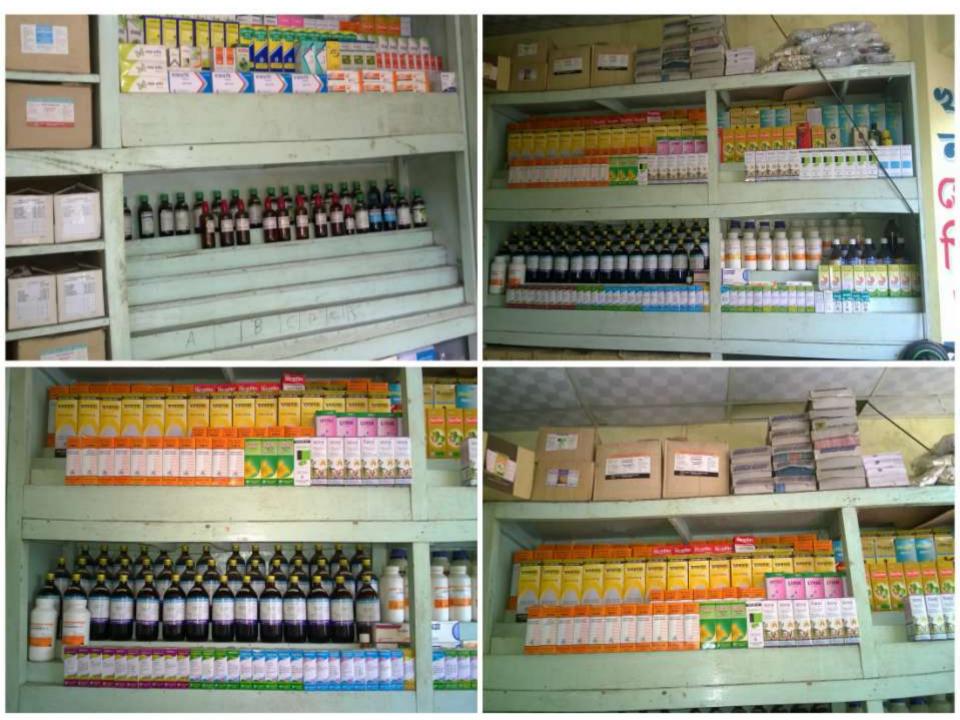

#### PRESENT & PROPOSED INVESTMENT BREAKDOWN

| Present Stock items                                                                                       |         |  |  |
|-----------------------------------------------------------------------------------------------------------|---------|--|--|
| Product name with quantity                                                                                | Amount  |  |  |
| Furniture                                                                                                 | 50,000  |  |  |
| Shop Advance                                                                                              | 100,000 |  |  |
| Medicine - Homeo Protensi Medicine - Homeo Mother - Homeo Bio Clinic - Borax - Ginseng - Rhemex - Allacid | 100,000 |  |  |
| Total Present Stock                                                                                       | 250,000 |  |  |

| Proposed items                                                                                             |         |  |  |  |
|------------------------------------------------------------------------------------------------------------|---------|--|--|--|
| Product Name with quantity                                                                                 | Amount  |  |  |  |
| Medicine  - Homeo Protensi Medicine - Homeo Mother - Homeo Bio Clinic - Borax - Ginseng - Rhemex - Allacid | 100,000 |  |  |  |
| Total Proposed Stock                                                                                       | 100,000 |  |  |  |