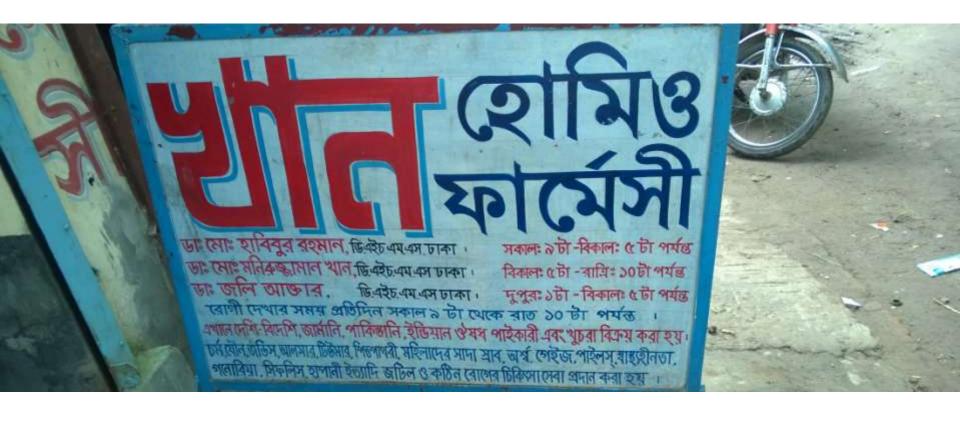

## **Khan Homeo Pharmacy**

NU Identified and PP Prepared by-Faria Haque Tina (Manikganj Unit) Verified By: Khalilur Rahman Presented by Muniruzzan Khan

**GRAMEEN TRUST** 

### PROPOSED NOBIN UDYOKTA BUSINESS INFO

| Business Name                                     | : | Khan Homeo Pharmacy                                                                              |
|---------------------------------------------------|---|--------------------------------------------------------------------------------------------------|
| Address/ Location                                 | : | Ghior Bus Stand, Savar Road                                                                      |
| Total Investment in BDT                           | : | 350,000/-                                                                                        |
| Financing                                         | : | Self BDT 250,000 (from existing business) 72% Required Investment BDT 1,00,000 /-(as equity) 28% |
| Present salary/drawings from business (estimates) | : | 8,000                                                                                            |
| Proposed Salary                                   |   | 8,000                                                                                            |
| Proposed Business                                 |   |                                                                                                  |
| (i) % of present gross profit margin              | : | 20 %                                                                                             |
| (ii) Estimated % of proposed gross profit         |   | 20%                                                                                              |
| margin<br>(iii) Agreed grace period               |   | 3 months                                                                                         |