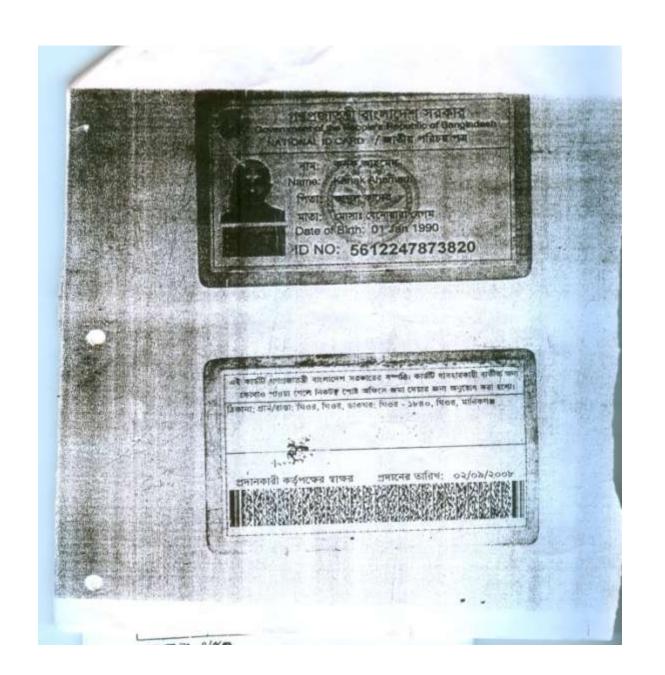

#### BRIEF BIO OF THE PROPOSED NOBIN UDYOKTA

| Name                                                                                                           | :  | Kanok Ahmed                                                                                                                                                                                                                     |
|----------------------------------------------------------------------------------------------------------------|----|---------------------------------------------------------------------------------------------------------------------------------------------------------------------------------------------------------------------------------|
| Age                                                                                                            |    | 27 Years                                                                                                                                                                                                                        |
| Marital status                                                                                                 | •• | Unmarried                                                                                                                                                                                                                       |
| Children                                                                                                       | •• | N/A                                                                                                                                                                                                                             |
| No. of siblings:                                                                                               | •• | 1 Brother; 1Sister                                                                                                                                                                                                              |
| Parent's and GB related Info (i) Who is GB member (ii) Mother's name (iii) Father's name (iv) GB member's info |    | Mother    Renuara Begum  Abdul Kader  Branch: Ghior, Manikgonj  Group no: 03  Loanee no.: 3281/1  Member since: 1989  Existing loan: 50,000  Father  Centre # 59/Ma  Loanee no.: 3281/1  First loan: 5,000  Outstanding: 20,000 |
| Further Information: (i) Who pays GB loan installment (ii) Mobile lady (iii) Grameen Education Loan  Education |    | Father N/A N/A B.Com                                                                                                                                                                                                            |
| Euucalion                                                                                                      | •  | D.CUIII                                                                                                                                                                                                                         |