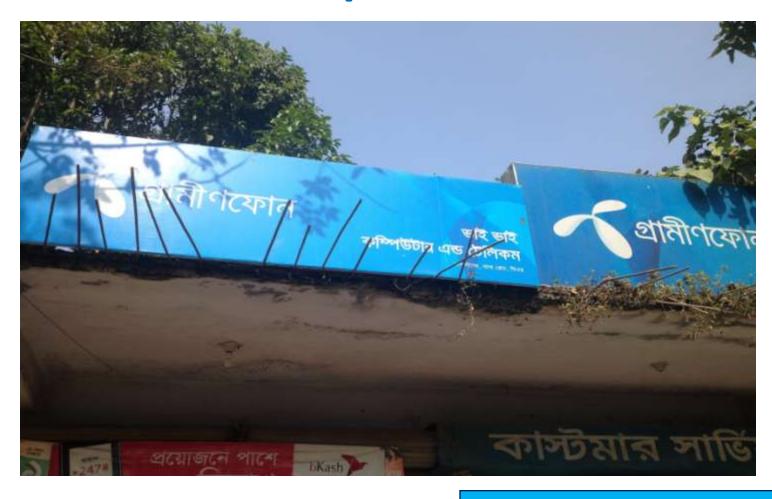

## **Bhai Bhai Computer and Telecom**

NU Identified and PP Prepared by-Shamminaz Sobhan (Manikgonj Team) Verified By: Mr. Khalilur Rahman Presented by Kanok Ahmed

**GRAMEEN TRUST** 

#### PROPOSED NOBIN UDYOKTA BUSINESS INFO

| Business Name                                     | : | Bhai Bhai Telecom and Computer                                                                |
|---------------------------------------------------|---|-----------------------------------------------------------------------------------------------|
| Address/ Location                                 | : | Ghior Bazar Bus Stand, Manikgonj                                                              |
| Total Investment in BDT                           | : | 3,20,000/=                                                                                    |
| Financing                                         | : | Self BDT 170000 (from existing business) 53% Required Investment BDT 1,50,000 (as equity) 47% |
| Present salary/drawings from business (estimates) | : | 3,000/=                                                                                       |
| Proposed Salary                                   |   | 3,000/=                                                                                       |
| Proposed Business                                 |   |                                                                                               |
| (i) % of present gross profit margin              | : | 15 %                                                                                          |
| (ii) Estimated % of proposed gross profit margin  |   | 15 %                                                                                          |
| (iii) Agreed grace period                         |   | 5 months                                                                                      |