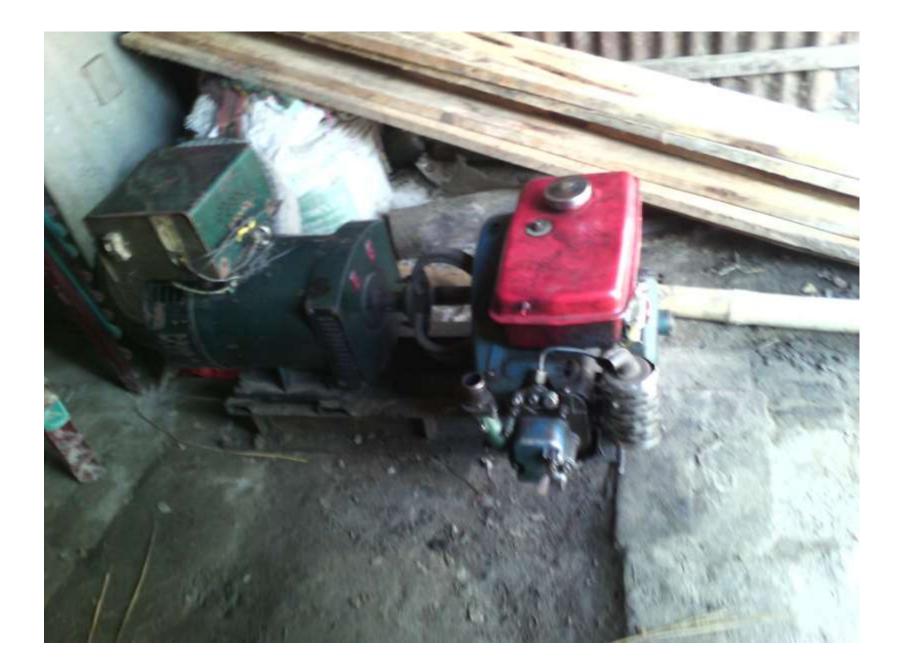

### **PRESENT & PROPOSED INVESTMENT BREAKDOWN**

| Present Stock items                |        |  |  |  |
|------------------------------------|--------|--|--|--|
| Product name with quantity         | Amount |  |  |  |
| Sound Box- (6pcs)                  | 70000  |  |  |  |
| Deckchi 20 pcs                     | 50000  |  |  |  |
| Chair-250pcs                       | 100000 |  |  |  |
| Generator 2pcs- 7.5 Kw- 3.5Kw      | 65000  |  |  |  |
| Table 40pcs                        | 40000  |  |  |  |
| Shamiana- 200pcs (30goj-1pc)       | 73000  |  |  |  |
| Plate-800pcs –(M-300 and C-500)    | 120000 |  |  |  |
| Jag-80pcs (Plastc-36 and Glass-44) | 12000  |  |  |  |
| Mike set-2set                      | 50000  |  |  |  |
| Total Present Stock                | 580000 |  |  |  |

| Proposed items             |        |  |  |  |
|----------------------------|--------|--|--|--|
| Product Name with quantity | Amount |  |  |  |
| Sound Box- 1 pair          | 150000 |  |  |  |
| Chair 30 pcs               | 15000  |  |  |  |
| Generator 15kh             | 85000  |  |  |  |
| Total Proposed Stock       | 250000 |  |  |  |