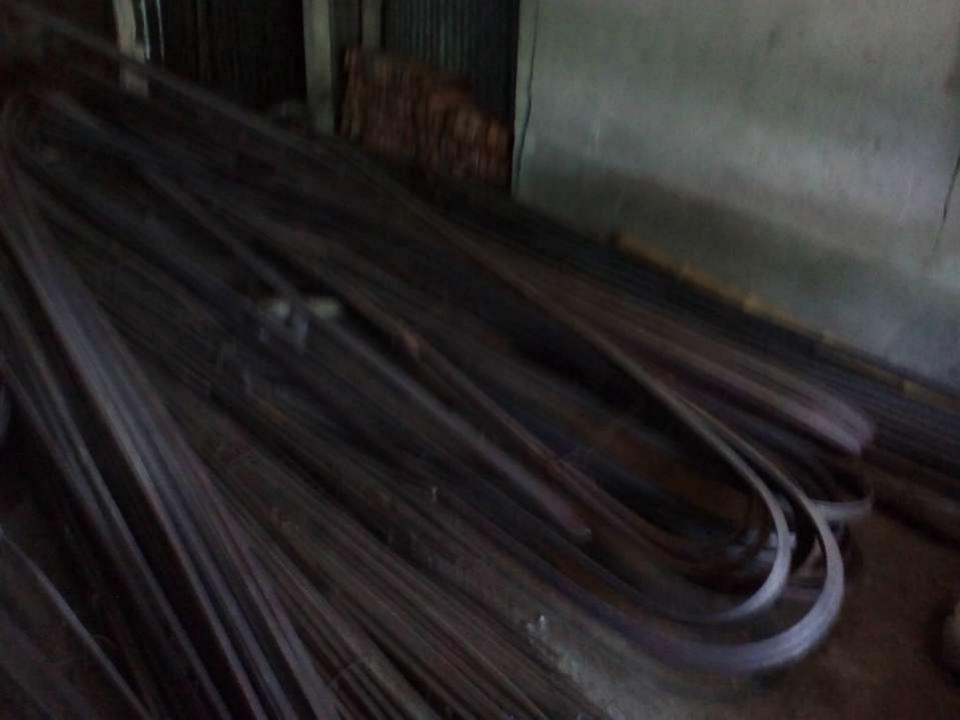

#### PRESENT & PROPOSED INVESTMENT BREAKDOWN

| Present Stock items        |          |  |  |  |  |
|----------------------------|----------|--|--|--|--|
| Product name with quantity | Amount   |  |  |  |  |
| Fan -1                     | 500      |  |  |  |  |
| Scale(weight machine)-1    | 8,000    |  |  |  |  |
| Chair-3+table-1(600+500)   | 1100     |  |  |  |  |
| M.S. Sheet(2.5*75000)      | 1,87,500 |  |  |  |  |
| Flat bar (2*41,000)        | 82,000   |  |  |  |  |
| Squire bar (2*44,000)      | 88,000   |  |  |  |  |
| Z bar ( 1.5*45000)         | 67,500   |  |  |  |  |
| Angle (1*45000)            | 45,000   |  |  |  |  |
|                            |          |  |  |  |  |
|                            |          |  |  |  |  |
|                            |          |  |  |  |  |
|                            |          |  |  |  |  |
|                            |          |  |  |  |  |
|                            |          |  |  |  |  |
|                            |          |  |  |  |  |
|                            |          |  |  |  |  |
| Total Present Stock        | 4,79,600 |  |  |  |  |

| Proposed items             |          |  |  |  |  |
|----------------------------|----------|--|--|--|--|
| Product Name with quantity | Amount   |  |  |  |  |
| M.S. Sheet(0.5*75000)      | 37,500   |  |  |  |  |
| Flat bar (1*41,000)        | 41,000   |  |  |  |  |
| Squire bar (1.5*44,000)    | 66,000   |  |  |  |  |
| Z bar ( 1.5*45000)         | 67,500   |  |  |  |  |
| Angle (2*44000)            | 88,000   |  |  |  |  |
|                            |          |  |  |  |  |
|                            |          |  |  |  |  |
|                            |          |  |  |  |  |
|                            |          |  |  |  |  |
|                            |          |  |  |  |  |
|                            |          |  |  |  |  |
|                            |          |  |  |  |  |
|                            |          |  |  |  |  |
|                            |          |  |  |  |  |
|                            |          |  |  |  |  |
|                            |          |  |  |  |  |
| Total Proposed Stock       | 3,00,000 |  |  |  |  |