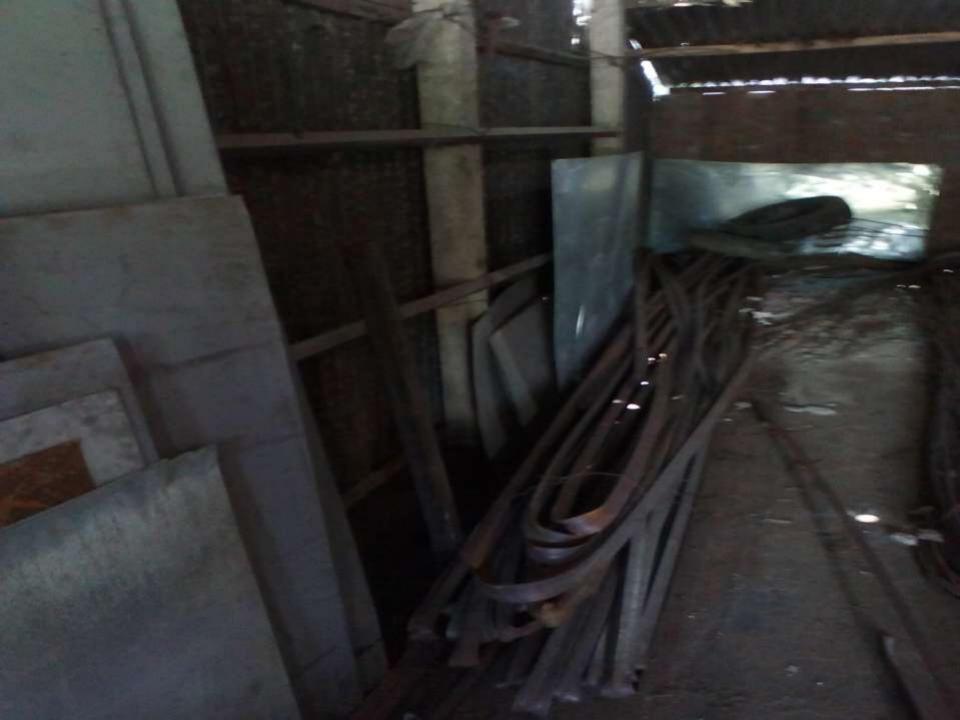

#### PRESENT & PROPOSED INVESTMENT BREAKDOWN

| Present Stock items        |          |  |  |  |  |
|----------------------------|----------|--|--|--|--|
| Product name with quantity | Amount   |  |  |  |  |
| Fan -1                     | 500      |  |  |  |  |
| Scale(weight machine)-1    | 8,000    |  |  |  |  |
| Chair-3+table-1(600+500)   | 1100     |  |  |  |  |
| M.S. Sheet(2.5*75000)      | 1,87,500 |  |  |  |  |
| Flat bar (2*41,000)        | 82,000   |  |  |  |  |
| Squire bar (2*44,000)      | 88,000   |  |  |  |  |
| Z bar ( 1.5*45000)         | 67,500   |  |  |  |  |
| Angle (1*45000)            | 45,000   |  |  |  |  |
|                            |          |  |  |  |  |
|                            |          |  |  |  |  |
|                            |          |  |  |  |  |
|                            |          |  |  |  |  |
|                            |          |  |  |  |  |
|                            |          |  |  |  |  |
|                            |          |  |  |  |  |
|                            |          |  |  |  |  |
| Total Present Stock        | 4,79,600 |  |  |  |  |

| Proposed items             |          |  |  |  |  |
|----------------------------|----------|--|--|--|--|
| Product Name with quantity | Amount   |  |  |  |  |
| M.S. Sheet(0.5*75000)      | 37,500   |  |  |  |  |
| Flat bar (1*41,000)        | 41,000   |  |  |  |  |
| Squire bar (1.5*44,000)    | 66,000   |  |  |  |  |
| Z bar ( 1.5*45000)         | 67,500   |  |  |  |  |
| Angle (2*44000)            | 88,000   |  |  |  |  |
|                            |          |  |  |  |  |
|                            |          |  |  |  |  |
|                            |          |  |  |  |  |
|                            |          |  |  |  |  |
|                            |          |  |  |  |  |
|                            |          |  |  |  |  |
|                            |          |  |  |  |  |
|                            |          |  |  |  |  |
|                            |          |  |  |  |  |
|                            |          |  |  |  |  |
|                            |          |  |  |  |  |
| Total Proposed Stock       | 3,00,000 |  |  |  |  |