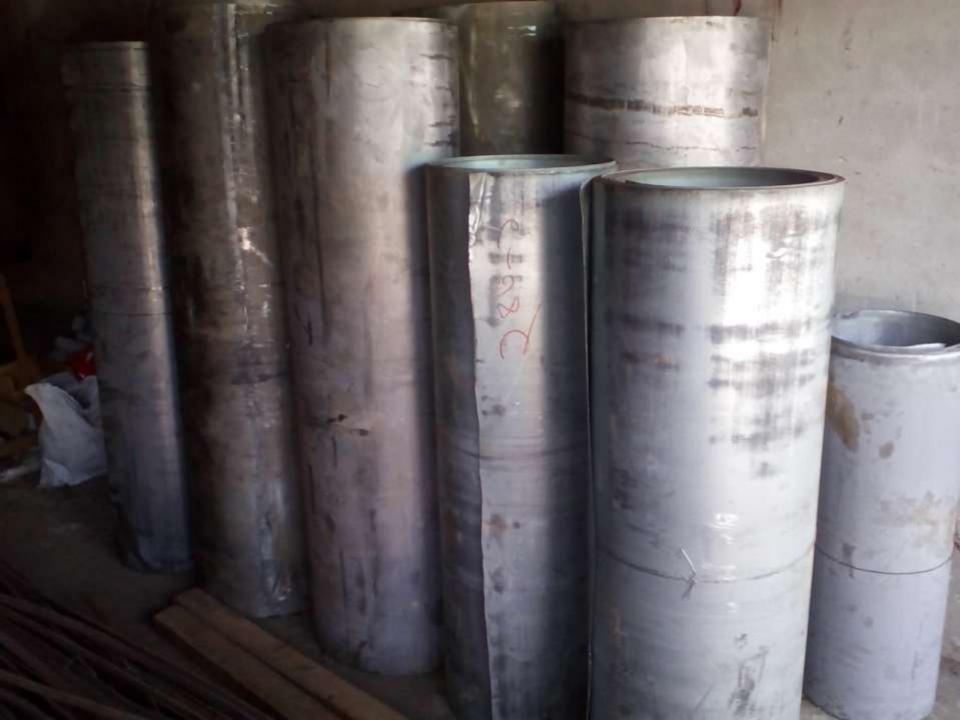

#### PRESENT & PROPOSED INVESTMENT BREAKDOWN

| Present Stock items        |          |  |  |  |  |
|----------------------------|----------|--|--|--|--|
| Product name with quantity | Amount   |  |  |  |  |
| Fan -1                     | 500      |  |  |  |  |
| Scale(weight machine)-1    | 8,000    |  |  |  |  |
| Chair-3+table-1(600+500)   | 1100     |  |  |  |  |
| M.S. Sheet(2.5*75000)      | 1,87,500 |  |  |  |  |
| Flat bar (2*41,000)        | 82,000   |  |  |  |  |
| Squire bar (2*44,000)      | 88,000   |  |  |  |  |
| Z bar ( 1.5*45000)         | 67,500   |  |  |  |  |
| Angle (1*45000)            | 45,000   |  |  |  |  |
|                            |          |  |  |  |  |
|                            |          |  |  |  |  |
|                            |          |  |  |  |  |
|                            |          |  |  |  |  |
|                            |          |  |  |  |  |
|                            |          |  |  |  |  |
|                            |          |  |  |  |  |
|                            |          |  |  |  |  |
| Total Present Stock        | 4,79,600 |  |  |  |  |

| Proposed items             |          |  |  |  |  |
|----------------------------|----------|--|--|--|--|
| Product Name with quantity | Amount   |  |  |  |  |
| M.S. Sheet(0.5*75000)      | 37,500   |  |  |  |  |
| Flat bar (1*41,000)        | 41,000   |  |  |  |  |
| Squire bar (1.5*44,000)    | 66,000   |  |  |  |  |
| Z bar ( 1.5*45000)         | 67,500   |  |  |  |  |
| Angle (2*44000)            | 88,000   |  |  |  |  |
|                            |          |  |  |  |  |
|                            |          |  |  |  |  |
|                            |          |  |  |  |  |
|                            |          |  |  |  |  |
|                            |          |  |  |  |  |
|                            |          |  |  |  |  |
|                            |          |  |  |  |  |
|                            |          |  |  |  |  |
|                            |          |  |  |  |  |
|                            |          |  |  |  |  |
|                            |          |  |  |  |  |
| Total Proposed Stock       | 3,00,000 |  |  |  |  |