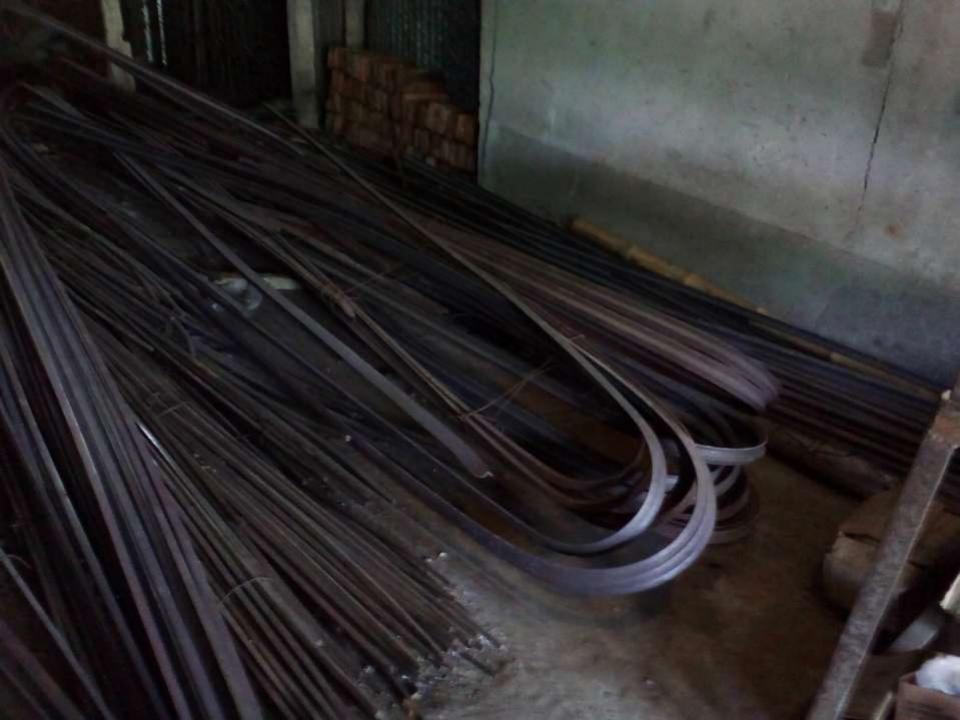

#### PRESENT & PROPOSED INVESTMENT BREAKDOWN

| Present Stock items        |          |  |  |  |  |
|----------------------------|----------|--|--|--|--|
| Product name with quantity | Amount   |  |  |  |  |
| Fan -1                     | 500      |  |  |  |  |
| Scale(weight machine)-1    | 8,000    |  |  |  |  |
| Chair-3+table-1(600+500)   | 1100     |  |  |  |  |
| M.S. Sheet(2.5*75000)      | 1,87,500 |  |  |  |  |
| Flat bar (2*41,000)        | 82,000   |  |  |  |  |
| Squire bar (2*44,000)      | 88,000   |  |  |  |  |
| Z bar ( 1.5*45000)         | 67,500   |  |  |  |  |
| Angle (1*45000)            | 45,000   |  |  |  |  |
|                            |          |  |  |  |  |
|                            |          |  |  |  |  |
|                            |          |  |  |  |  |
|                            |          |  |  |  |  |
|                            |          |  |  |  |  |
|                            |          |  |  |  |  |
|                            |          |  |  |  |  |
|                            |          |  |  |  |  |
| Total Present Stock        | 4,79,600 |  |  |  |  |

| Proposed items             |          |  |  |  |  |
|----------------------------|----------|--|--|--|--|
| Product Name with quantity | Amount   |  |  |  |  |
| M.S. Sheet(0.5*75000)      | 37,500   |  |  |  |  |
| Flat bar (1*41,000)        | 41,000   |  |  |  |  |
| Squire bar (1.5*44,000)    | 66,000   |  |  |  |  |
| Z bar ( 1.5*45000)         | 67,500   |  |  |  |  |
| Angle (2*44000)            | 88,000   |  |  |  |  |
|                            |          |  |  |  |  |
|                            |          |  |  |  |  |
|                            |          |  |  |  |  |
|                            |          |  |  |  |  |
|                            |          |  |  |  |  |
|                            |          |  |  |  |  |
|                            |          |  |  |  |  |
|                            |          |  |  |  |  |
|                            |          |  |  |  |  |
|                            |          |  |  |  |  |
|                            |          |  |  |  |  |
| Total Proposed Stock       | 3,00,000 |  |  |  |  |