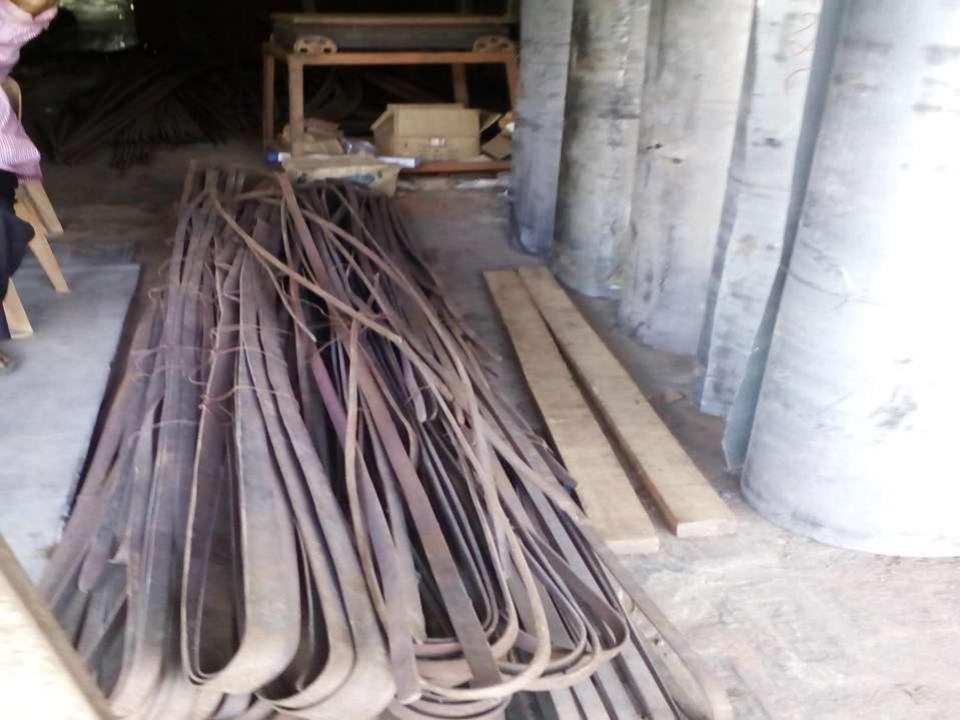

#### PRESENT & PROPOSED INVESTMENT BREAKDOWN

| Present Stock items        |          |  |  |  |  |
|----------------------------|----------|--|--|--|--|
| Product name with quantity | Amount   |  |  |  |  |
| Fan -1                     | 500      |  |  |  |  |
| Scale(weight machine)-1    | 8,000    |  |  |  |  |
| Chair-3+table-1(600+500)   | 1100     |  |  |  |  |
| M.S. Sheet(2.5*75000)      | 1,87,500 |  |  |  |  |
| Flat bar (2*41,000)        | 82,000   |  |  |  |  |
| Squire bar (2*44,000)      | 88,000   |  |  |  |  |
| Z bar ( 1.5*45000)         | 67,500   |  |  |  |  |
| Angle (1*45000)            | 45,000   |  |  |  |  |
|                            |          |  |  |  |  |
|                            |          |  |  |  |  |
|                            |          |  |  |  |  |
|                            |          |  |  |  |  |
|                            |          |  |  |  |  |
|                            |          |  |  |  |  |
|                            |          |  |  |  |  |
|                            |          |  |  |  |  |
| Total Present Stock        | 4,79,600 |  |  |  |  |

| Proposed items             |          |  |  |  |  |
|----------------------------|----------|--|--|--|--|
| Product Name with quantity | Amount   |  |  |  |  |
| M.S. Sheet(0.5*75000)      | 37,500   |  |  |  |  |
| Flat bar (1*41,000)        | 41,000   |  |  |  |  |
| Squire bar (1.5*44,000)    | 66,000   |  |  |  |  |
| Z bar ( 1.5*45000)         | 67,500   |  |  |  |  |
| Angle (2*44000)            | 88,000   |  |  |  |  |
|                            |          |  |  |  |  |
|                            |          |  |  |  |  |
|                            |          |  |  |  |  |
|                            |          |  |  |  |  |
|                            |          |  |  |  |  |
|                            |          |  |  |  |  |
|                            |          |  |  |  |  |
|                            |          |  |  |  |  |
|                            |          |  |  |  |  |
|                            |          |  |  |  |  |
|                            |          |  |  |  |  |
| Total Proposed Stock       | 3,00,000 |  |  |  |  |