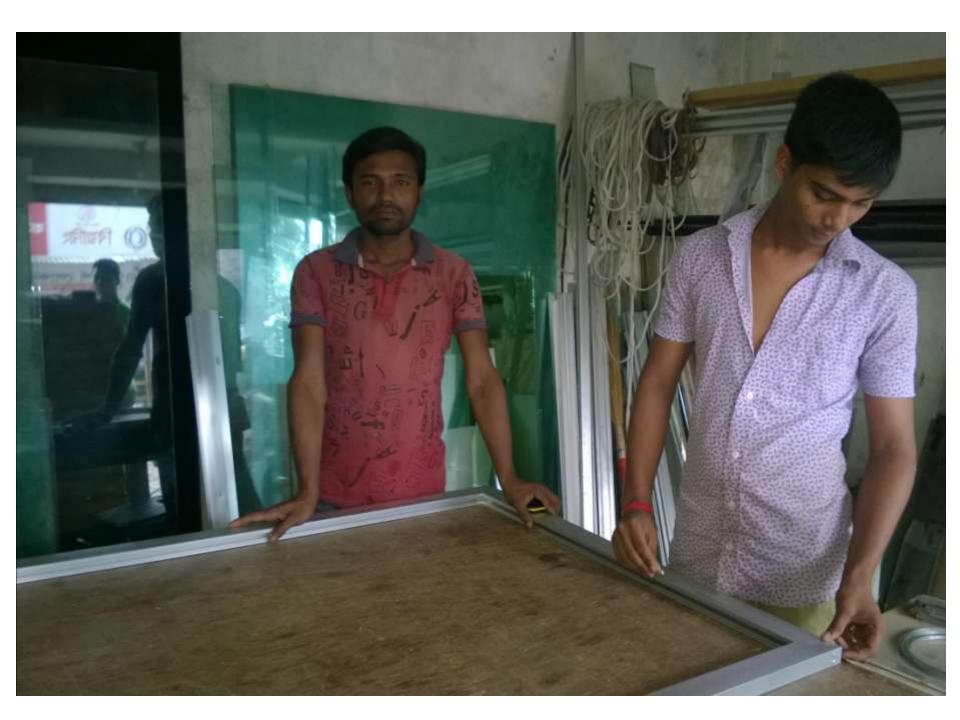

#### PROPOSED NOBIN UDYOKTA BUSINESS INFO

| Business Name                                     | : | Ma Glass and Thai Aluminum                                                                      |
|---------------------------------------------------|---|-------------------------------------------------------------------------------------------------|
| Address/ Location                                 | : | Ghior Bazar, Thana Road                                                                         |
| Total Investment in BDT                           | : | BDT 700,000                                                                                     |
| Financing                                         | : | Self BDT 400,000 (from existing business) 57% Required Investment BDT 300,000 /-(as equity) 43% |
| Present salary/drawings from business (estimates) | : | 8,000                                                                                           |
| Proposed Salary                                   |   | 8,000                                                                                           |
| Proposed Business                                 |   |                                                                                                 |
| (i) % of present gross profit margin              | : | 30%                                                                                             |
| (ii) Estimated % of proposed gross profit margin  |   | 30%                                                                                             |
| (iii) Agreed grace period                         |   | 3 months                                                                                        |