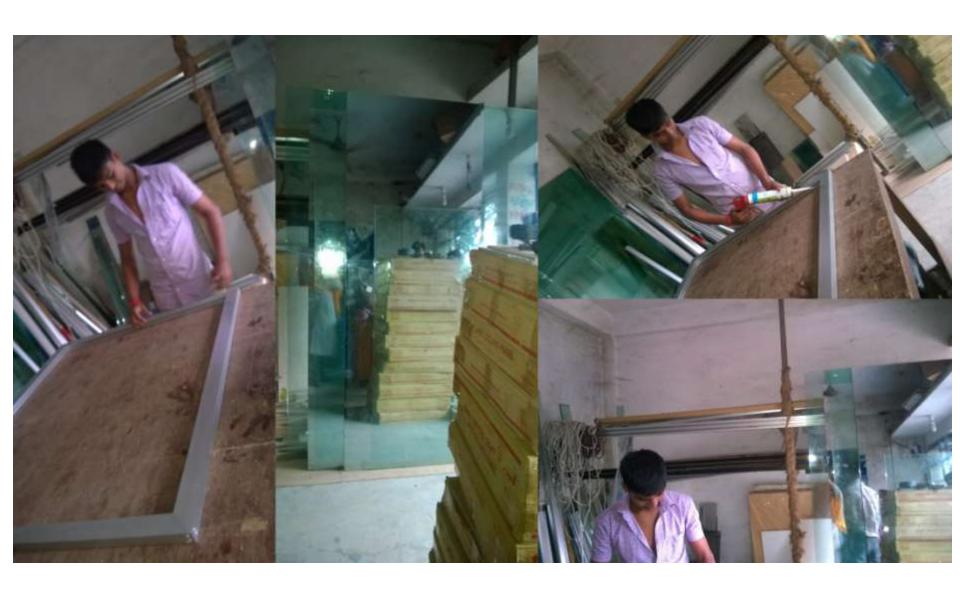

#### PROPOSED NOBIN UDYOKTA BUSINESS INFO

| Business Name                                     | : | Ma Glass and Thai Aluminum                                                                      |
|---------------------------------------------------|---|-------------------------------------------------------------------------------------------------|
| Address/ Location                                 | : | Ghior Bazar, Thana Road                                                                         |
| Total Investment in BDT                           | : | BDT 700,000                                                                                     |
| Financing                                         | : | Self BDT 400,000 (from existing business) 57% Required Investment BDT 300,000 /-(as equity) 43% |
| Present salary/drawings from business (estimates) | : | 8,000                                                                                           |
| Proposed Salary                                   |   | 8,000                                                                                           |
| Proposed Business                                 |   |                                                                                                 |
| (i) % of present gross profit margin              | : | 30%                                                                                             |
| (ii) Estimated % of proposed gross profit margin  |   | 30%                                                                                             |
| (iii) Agreed grace period                         |   | 3 months                                                                                        |