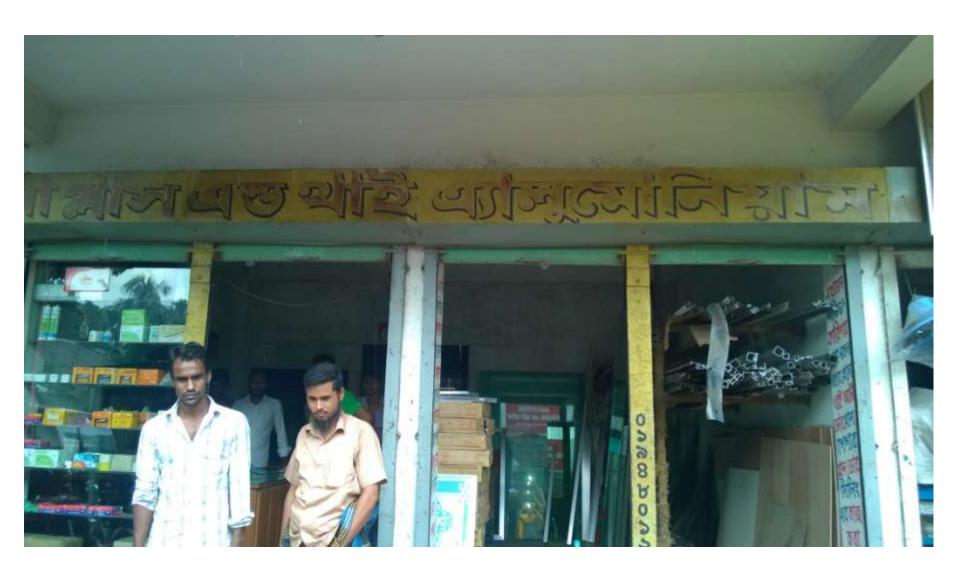

#### PROPOSED NOBIN UDYOKTA BUSINESS INFO

| Business Name                                     | : | Ma Glass and Thai Aluminum                                                                      |
|---------------------------------------------------|---|-------------------------------------------------------------------------------------------------|
| Address/ Location                                 | : | Ghior Bazar, Thana Road                                                                         |
| Total Investment in BDT                           | : | BDT 700,000                                                                                     |
| Financing                                         | : | Self BDT 400,000 (from existing business) 57% Required Investment BDT 300,000 /-(as equity) 43% |
| Present salary/drawings from business (estimates) | : | 8,000                                                                                           |
| Proposed Salary                                   |   | 8,000                                                                                           |
| Proposed Business                                 |   |                                                                                                 |
| (i) % of present gross profit margin              | : | 30%                                                                                             |
| (ii) Estimated % of proposed gross profit margin  |   | 30%                                                                                             |
| (iii) Agreed grace period                         |   | 3 months                                                                                        |