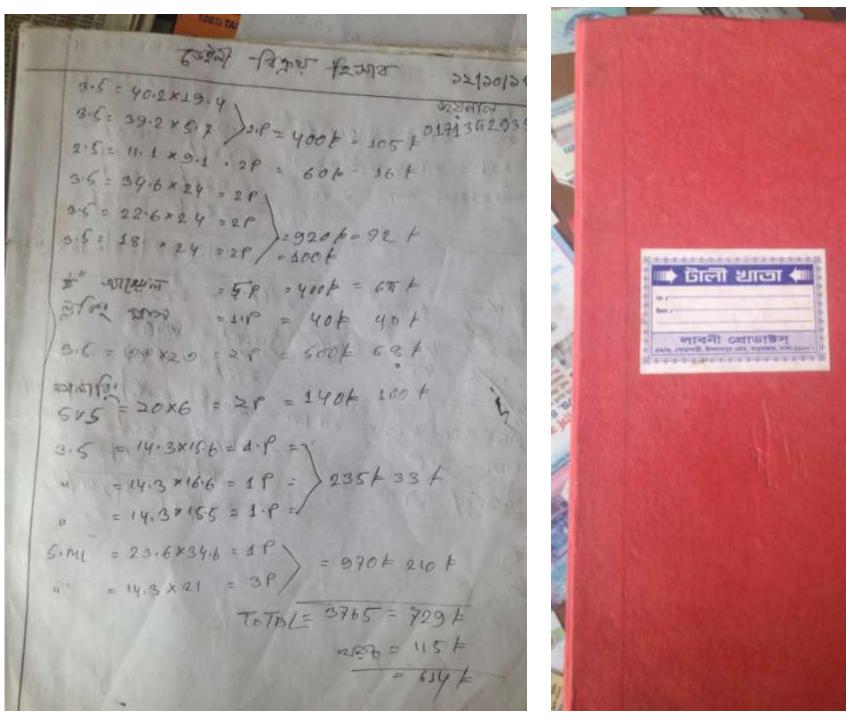

#### PRESENT & PROPOSED INVESTMENT BREAKDOWN

| Particulars                          |           | Existing<br>Business<br>(BDT) | Proposed (BDT) | Total<br>(BDT) |  |
|--------------------------------------|-----------|-------------------------------|----------------|----------------|--|
| Investments in different categories: |           | (1)                           | (2)            | (1+2)          |  |
| Present Stock Items:                 |           |                               |                |                |  |
| Shop Advance :                       | =1,00,000 |                               |                |                |  |
| 6mm white glass(72*84)=17            | •         |                               |                |                |  |
| 5mm white glass(5*7)=500             |           |                               |                |                |  |
| 4mm white glass (210ft*33)           |           | ,,,,                          |                |                |  |
| Window glass (4*5)                   | =30,000   | 400,000                       |                |                |  |
| Magery glass                         | =30,000   |                               |                |                |  |
| Mirror                               | = 20,000  |                               |                |                |  |
| Thai Aluminum                        | =50000    |                               |                |                |  |
| Furniture :                          | = 20,000  |                               |                |                |  |
| Machine :                            | = 50,000  |                               |                |                |  |
| Proposed items:                      |           |                               |                |                |  |
| 6mm white glass                      | =60,000   |                               |                |                |  |
| 5mm white glass                      | =40,000   |                               |                |                |  |
| 4mm white glass                      | =30,000   |                               |                |                |  |
| Window glass (4*5)                   | =30,000   |                               |                |                |  |
| Magery glass                         | =30,000   |                               | 300,000        |                |  |
| Mirror                               | = 30,000  |                               | 233,300        |                |  |
| Thai Aluminum                        | =20,000   |                               |                |                |  |
| Asses                                | =40,000   |                               |                |                |  |
| Hardboard                            | =10,000   |                               |                |                |  |
| Hardware items                       | =10,000   |                               |                |                |  |
| Total Capital                        |           |                               |                | 700,00         |  |