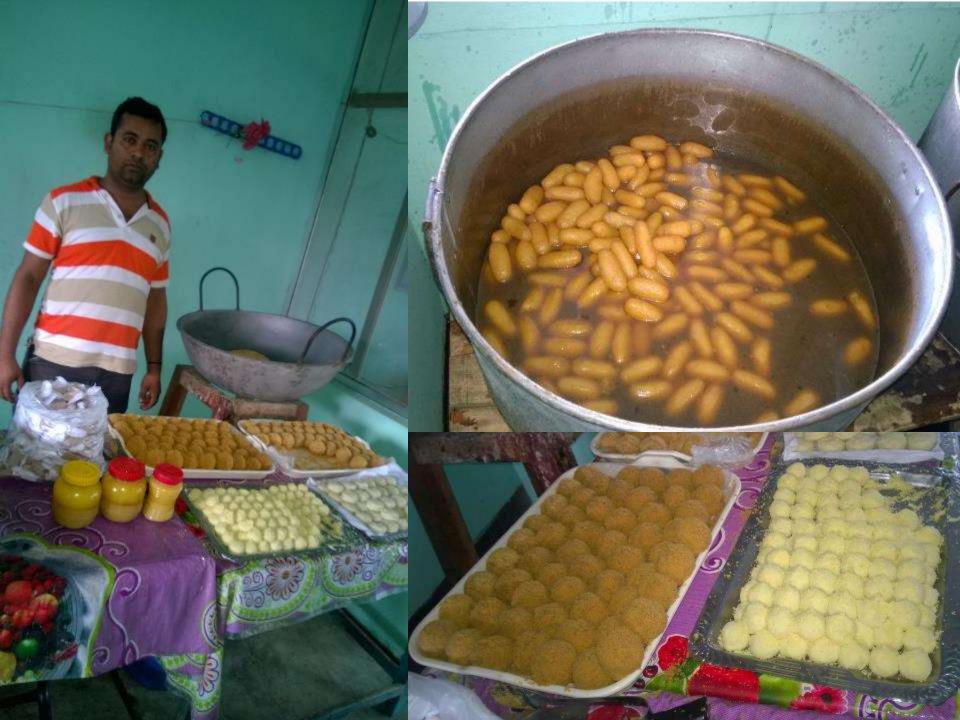

# PROPOSED NOBIN UDYOKTA BUSINESS INFO

| Business Name                                     | : | Nizam Sweets                                                                                    |
|---------------------------------------------------|---|-------------------------------------------------------------------------------------------------|
| Address/ Location                                 | : | Poila Purba Para, Post Office – Terosree, Ghior,<br>Manikgonj                                   |
| Total Investment in BDT                           | : | 550,000                                                                                         |
| Financing                                         | : | Self BDT 250,000 (from existing business) 45% Required Investment BDT 300,000 /-(as equity) 55% |
| Present salary/drawings from business (estimates) | : | 8,000                                                                                           |
| Proposed Salary                                   |   | 8,000                                                                                           |
| Proposed Business                                 |   |                                                                                                 |
| (i) % of present gross profit margin              | : | 40%                                                                                             |
| (ii) Estimated % of proposed gross profit margin  |   | 42%                                                                                             |
| (iii) Agreed grace period                         |   | 3 months                                                                                        |

## PRESENT & PROPOSED INVESTMENT BREAKDOWN

| Present Stock items                                               |         |  |  |  |
|-------------------------------------------------------------------|---------|--|--|--|
| Product name with quantity                                        | Amount  |  |  |  |
| Shop Advance                                                      | 100,000 |  |  |  |
| Furniture                                                         | 30,000  |  |  |  |
| Fridge                                                            | 20,000  |  |  |  |
| Deep Fridge                                                       | 20,000  |  |  |  |
| Gas Connection                                                    | 30,000  |  |  |  |
| Fry Pan, Tray of Sweets, Stove,<br>Cookeries and other            | 20,000  |  |  |  |
| Raw Materials for Sweet - Milk - Sugar - Flour - Mawa - Oil - Etc | 30,000  |  |  |  |
| Total Present Stock                                               | 250,000 |  |  |  |

| Proposed items                                                                               |         |  |  |  |
|----------------------------------------------------------------------------------------------|---------|--|--|--|
| Product Name with quantity                                                                   | Amount  |  |  |  |
| Decoration /Furniture                                                                        | 50,000  |  |  |  |
| Fry Pan, Tray of Sweets, Stove, Cookeries and other                                          | 50,000  |  |  |  |
| Big Almari                                                                                   | 40,000  |  |  |  |
| Fridge                                                                                       | 40,000  |  |  |  |
| Raw Materials for Sweet - Milk - Sugar - Flour - Mawa - Oil - Big Bowl - Sweet Display - Etc | 120,000 |  |  |  |
| Total Proposed Stock                                                                         | 300,000 |  |  |  |