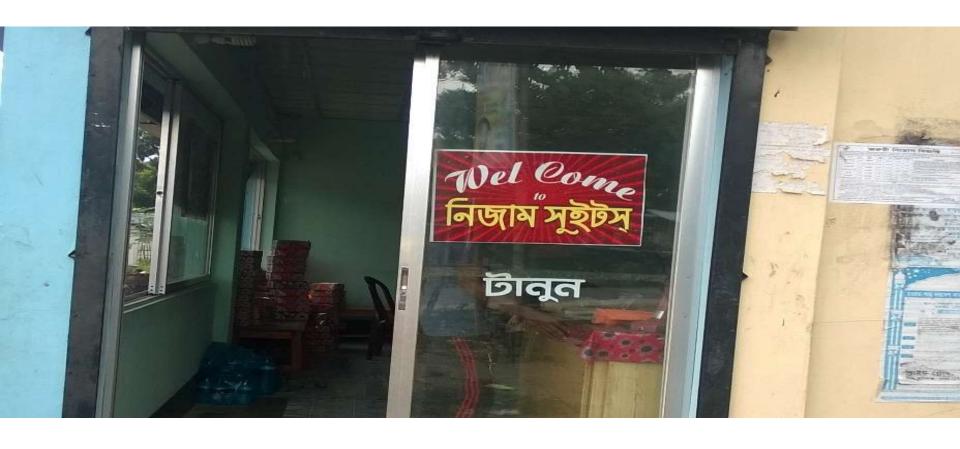

# PROPOSED NOBIN UDYOKTA BUSINESS INFO

| Business Name                                     | : | Nizam Sweets                                                                                    |
|---------------------------------------------------|---|-------------------------------------------------------------------------------------------------|
| Address/ Location                                 | : | Poila Purba Para, Post Office – Terosree, Ghior,<br>Manikgonj                                   |
| Total Investment in BDT                           | : | 550,000                                                                                         |
| Financing                                         | : | Self BDT 250,000 (from existing business) 45% Required Investment BDT 300,000 /-(as equity) 55% |
| Present salary/drawings from business (estimates) | : | 8,000                                                                                           |
| Proposed Salary                                   |   | 8,000                                                                                           |
| Proposed Business                                 |   |                                                                                                 |
| (i) % of present gross profit margin              | : | 40%                                                                                             |
| (ii) Estimated % of proposed gross profit margin  |   | 42%                                                                                             |
| (iii) Agreed grace period                         |   | 3 months                                                                                        |