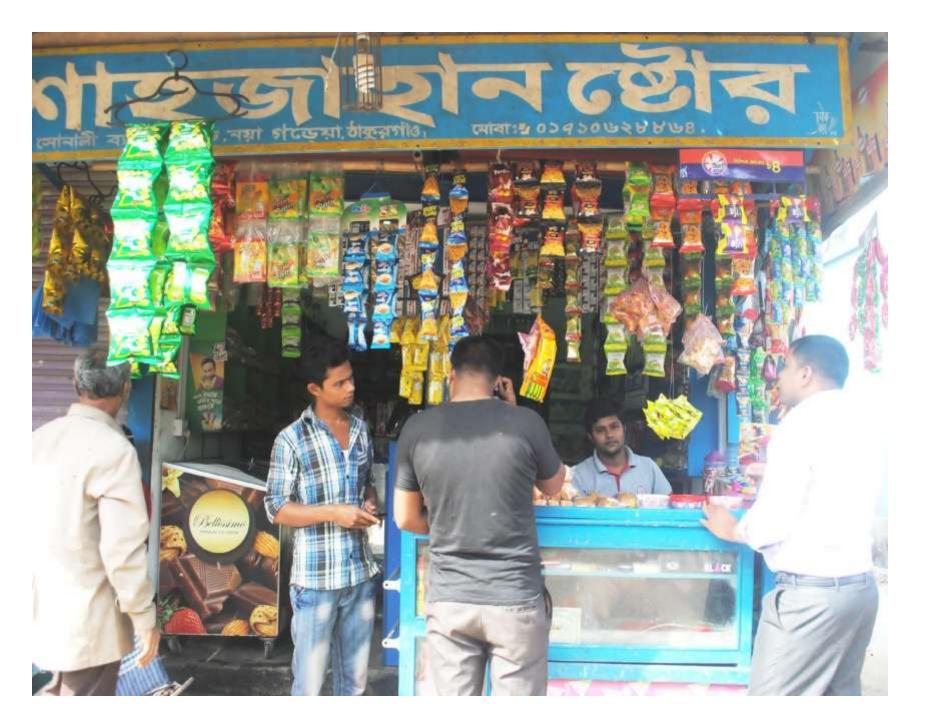

# PROPOSED NOBIN UDYOKTA BUSINESS INFO

| Business Name                                                | : | M/S Shajahan Store                                                                    |
|--------------------------------------------------------------|---|---------------------------------------------------------------------------------------|
| Address/ Location                                            | : | Gareya Hat, Sadar, Thakurgaon                                                         |
| Total Investment in BDT                                      | : | Tk. 322,900                                                                           |
| Financing                                                    | : | Self Tk. 192,900 (from existing business) Required Investment Tk. 130,000 (as equity) |
| Present salary/drawings from business                        | : | BDT 6,000 (Six Thousand)                                                              |
| Proposed Salary                                              | : | BDT 7,000 (Seven Thousand)                                                            |
| Proposed Business<br>Implementation Plan                     |   |                                                                                       |
| (i) % of present gross profit margin                         | : | On an Average 15%                                                                     |
| (ii) Estimated % of proposed gross profit margin             | : | On an Average 15%                                                                     |
| (iii) In future risk mgt. plan<br>(from fire, disaster etc.) | : |                                                                                       |

#### PRESENT & PROPOSED INVESTMENT BREAKDOWN

| Particula                                                                                                                 | rs                                | Existing          |                   | Total<br>(BDT) |  |  |
|---------------------------------------------------------------------------------------------------------------------------|-----------------------------------|-------------------|-------------------|----------------|--|--|
| Existing                                                                                                                  | Proposed                          | Business<br>(BDT) | Proposed<br>(BDT) |                |  |  |
| Investment in products (Soap, Lotion, Coconut oil, Soft drinks, Ice-cream, Pen, Exercise book, item and Bakery item etc.) | 140,737                           | 130,000           | 270,737           |                |  |  |
| Investment in Equipment & Machineries (Reference of Fan, Calculator etc.)                                                 | 26,800                            | -                 | 26,800            |                |  |  |
| Cash in hand                                                                                                              | 10,780                            | -                 | 10,780            |                |  |  |
| Debtors (Since September, 2015 to at presented as a september)                                                            | 11,972                            | -                 | 11,972            |                |  |  |
| Creditors (Since September, 2015 to at pre                                                                                | (10,000)                          | -                 | (10,000)          |                |  |  |
| Decoration (fixture and fittings)                                                                                         | Decoration (fixture and fittings) |                   |                   |                |  |  |
| Total Cap                                                                                                                 | ital                              | 192,900           | 130,000           | 322,900        |  |  |