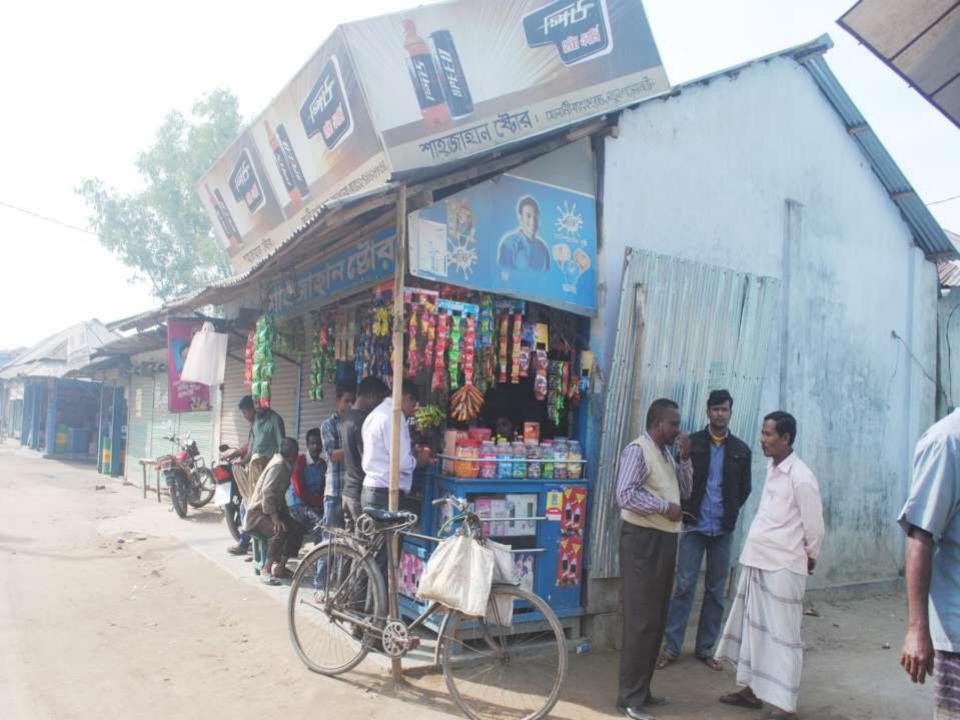

# PROPOSED NOBIN UDYOKTA BUSINESS INFO

| Business Name                                                | : | M/S Shajahan Store                                                                    |
|--------------------------------------------------------------|---|---------------------------------------------------------------------------------------|
| Address/ Location                                            | : | Gareya Hat, Sadar, Thakurgaon                                                         |
| Total Investment in BDT                                      | : | Tk. 322,900                                                                           |
| Financing                                                    | : | Self Tk. 192,900 (from existing business) Required Investment Tk. 130,000 (as equity) |
| Present salary/drawings from business                        | : | BDT 6,000 (Six Thousand)                                                              |
| Proposed Salary                                              | : | BDT 7,000 (Seven Thousand)                                                            |
| Proposed Business<br>Implementation Plan                     |   |                                                                                       |
| (i) % of present gross profit margin                         | : | On an Average 15%                                                                     |
| (ii) Estimated % of proposed gross profit margin             | : | On an Average 15%                                                                     |
| (iii) In future risk mgt. plan<br>(from fire, disaster etc.) | : |                                                                                       |

#### PRESENT & PROPOSED INVESTMENT BREAKDOWN

| Particula                                                                                                                 | rs                                | Existing          |                   | Total<br>(BDT) |  |  |
|---------------------------------------------------------------------------------------------------------------------------|-----------------------------------|-------------------|-------------------|----------------|--|--|
| Existing                                                                                                                  | Proposed                          | Business<br>(BDT) | Proposed<br>(BDT) |                |  |  |
| Investment in products (Soap, Lotion, Coconut oil, Soft drinks, Ice-cream, Pen, Exercise book, item and Bakery item etc.) | 140,737                           | 130,000           | 270,737           |                |  |  |
| Investment in Equipment & Machineries (Reference of Fan, Calculator etc.)                                                 | 26,800                            | -                 | 26,800            |                |  |  |
| Cash in hand                                                                                                              | 10,780                            | -                 | 10,780            |                |  |  |
| Debtors (Since September, 2015 to at presented as a september)                                                            | 11,972                            | -                 | 11,972            |                |  |  |
| Creditors (Since September, 2015 to at pre                                                                                | (10,000)                          | -                 | (10,000)          |                |  |  |
| Decoration (fixture and fittings)                                                                                         | Decoration (fixture and fittings) |                   |                   |                |  |  |
| Total Cap                                                                                                                 | ital                              | 192,900           | 130,000           | 322,900        |  |  |