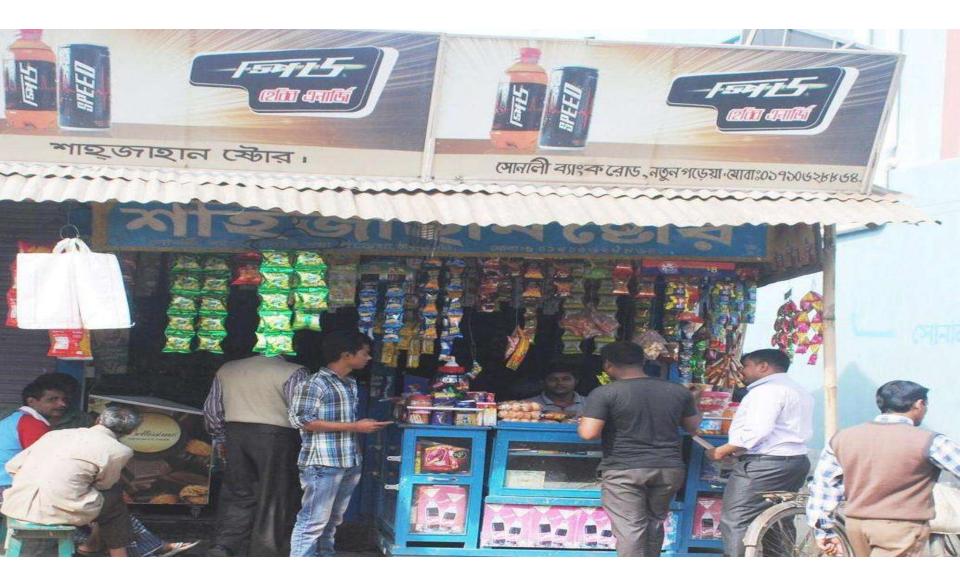

# PROPOSED NOBIN UDYOKTA BUSINESS INFO

| Business Name                                                | : | M/S Shajahan Store                                                                    |
|--------------------------------------------------------------|---|---------------------------------------------------------------------------------------|
| Address/ Location                                            | : | Gareya Hat, Sadar, Thakurgaon                                                         |
| Total Investment in BDT                                      | : | Tk. 322,900                                                                           |
| Financing                                                    | : | Self Tk. 192,900 (from existing business) Required Investment Tk. 130,000 (as equity) |
| Present salary/drawings from business                        | : | BDT 6,000 (Six Thousand)                                                              |
| Proposed Salary                                              | : | BDT 7,000 (Seven Thousand)                                                            |
| Proposed Business<br>Implementation Plan                     |   |                                                                                       |
| (i) % of present gross profit margin                         | : | On an Average 15%                                                                     |
| (ii) Estimated % of proposed gross profit margin             | : | On an Average 15%                                                                     |
| (iii) In future risk mgt. plan<br>(from fire, disaster etc.) | : |                                                                                       |

#### PRESENT & PROPOSED INVESTMENT BREAKDOWN

| Particula                                                                                                                 | rs                                | Existing          |                   | Total<br>(BDT) |  |  |
|---------------------------------------------------------------------------------------------------------------------------|-----------------------------------|-------------------|-------------------|----------------|--|--|
| Existing                                                                                                                  | Proposed                          | Business<br>(BDT) | Proposed<br>(BDT) |                |  |  |
| Investment in products (Soap, Lotion, Coconut oil, Soft drinks, Ice-cream, Pen, Exercise book, item and Bakery item etc.) | 140,737                           | 130,000           | 270,737           |                |  |  |
| Investment in Equipment & Machineries (Reference of Fan, Calculator etc.)                                                 | 26,800                            | -                 | 26,800            |                |  |  |
| Cash in hand                                                                                                              | 10,780                            | -                 | 10,780            |                |  |  |
| Debtors (Since September, 2015 to at presented as a september)                                                            | 11,972                            | -                 | 11,972            |                |  |  |
| Creditors (Since September, 2015 to at pre                                                                                | (10,000)                          | -                 | (10,000)          |                |  |  |
| Decoration (fixture and fittings)                                                                                         | Decoration (fixture and fittings) |                   |                   |                |  |  |
| Total Cap                                                                                                                 | ital                              | 192,900           | 130,000           | 322,900        |  |  |