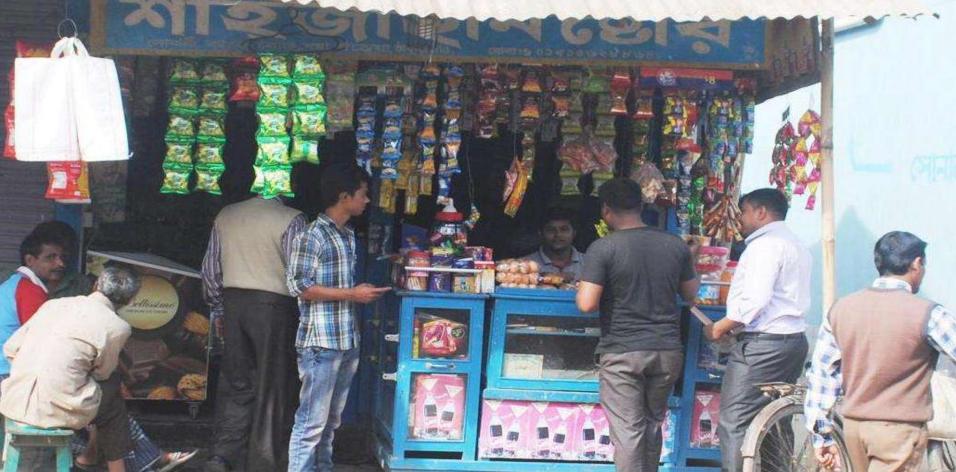

# PROPOSED NOBIN UDYOKTA BUSINESS INFO

| Business Name                                                | : | M/S Shajahan Store                                                                    |
|--------------------------------------------------------------|---|---------------------------------------------------------------------------------------|
| Address/ Location                                            | : | Gareya Hat, Sadar, Thakurgaon                                                         |
| Total Investment in BDT                                      | : | Tk. 322,900                                                                           |
| Financing                                                    | : | Self Tk. 192,900 (from existing business) Required Investment Tk. 130,000 (as equity) |
| Present salary/drawings from business                        | : | BDT 6,000 (Six Thousand)                                                              |
| Proposed Salary                                              | : | BDT 7,000 (Seven Thousand)                                                            |
| Proposed Business<br>Implementation Plan                     |   |                                                                                       |
| (i) % of present gross profit margin                         | : | On an Average 15%                                                                     |
| (ii) Estimated % of proposed gross profit margin             | : | On an Average 15%                                                                     |
| (iii) In future risk mgt. plan<br>(from fire, disaster etc.) | : |                                                                                       |

#### PRESENT & PROPOSED INVESTMENT BREAKDOWN

| Particula                                                                                                                 | rs                                | Existing          |                   | Total<br>(BDT) |  |  |
|---------------------------------------------------------------------------------------------------------------------------|-----------------------------------|-------------------|-------------------|----------------|--|--|
| Existing                                                                                                                  | Proposed                          | Business<br>(BDT) | Proposed<br>(BDT) |                |  |  |
| Investment in products (Soap, Lotion, Coconut oil, Soft drinks, Ice-cream, Pen, Exercise book, item and Bakery item etc.) | 140,737                           | 130,000           | 270,737           |                |  |  |
| Investment in Equipment & Machineries (Reference of Fan, Calculator etc.)                                                 | 26,800                            | -                 | 26,800            |                |  |  |
| Cash in hand                                                                                                              | 10,780                            | -                 | 10,780            |                |  |  |
| Debtors (Since September, 2015 to at presented as a september)                                                            | 11,972                            | -                 | 11,972            |                |  |  |
| Creditors (Since September, 2015 to at pre                                                                                | (10,000)                          | -                 | (10,000)          |                |  |  |
| Decoration (fixture and fittings)                                                                                         | Decoration (fixture and fittings) |                   |                   |                |  |  |
| Total Cap                                                                                                                 | ital                              | 192,900           | 130,000           | 322,900        |  |  |