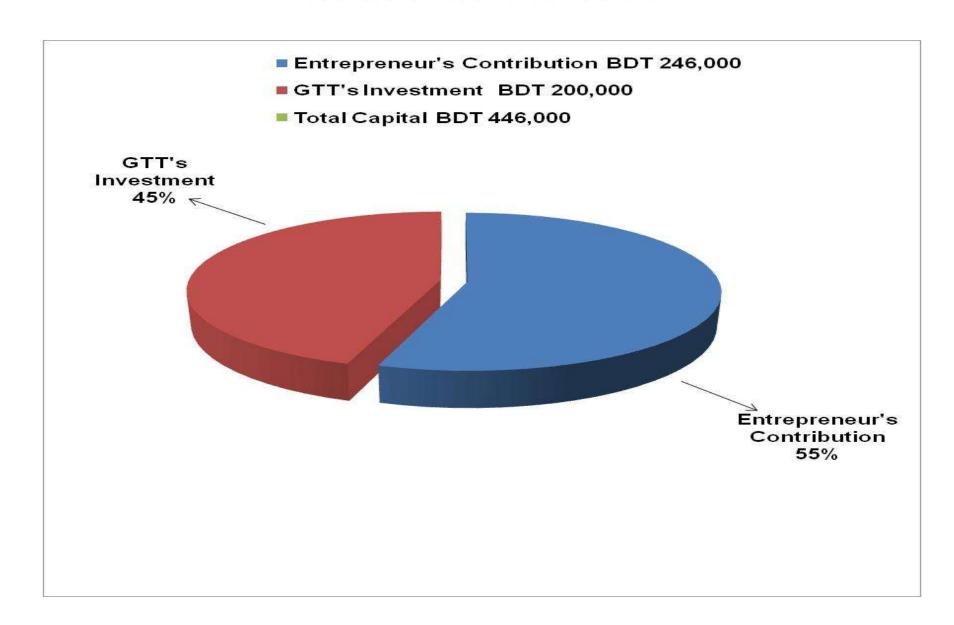

## PROPOSED NOBIN UDYOKTA BUSINESS INFO

| Business Name                                                | : | Maa Kitnashok                                                                         |
|--------------------------------------------------------------|---|---------------------------------------------------------------------------------------|
| Address/ Location                                            | : | School hat, Hironmari hat, Baliadangi, Thakurgaon.                                    |
| Total Investment in BDT                                      | : | Tk. 446,000                                                                           |
| Financing                                                    | : | Self Tk. 246,000 (from existing business) Required Investment Tk. 200,000 (as equity) |
| Present salary/drawings from business                        | : | BDT 4,000 (Four Thousand)                                                             |
| Proposed Salary                                              | : | BDT 5,000 (Five Thousand)                                                             |
| Proposed Business<br>Implementation Plan                     |   |                                                                                       |
| (i) % of present gross profit margin                         | : | On products 18%                                                                       |
| (ii) Estimated % of proposed gross profit margin             | : | On products 18%                                                                       |
| (iii) In future risk mgt. plan<br>(from fire, disaster etc.) | : |                                                                                       |

### PRESENT & PROPOSED INVESTMENT BREAKDOWN

| Particu                                                                   | Existing<br>Business<br>(BDT)                                             | Proposed<br>(BDT) | Total<br>(BDT) |          |  |
|---------------------------------------------------------------------------|---------------------------------------------------------------------------|-------------------|----------------|----------|--|
| Existing                                                                  | Proposed                                                                  | (221)             |                |          |  |
| Investment in products (different types of fertilizer and pesticides etc) | Investment in products (different types of fertilizer and pesticides etc) | 145,226           | 200,000        | 345,226  |  |
| Investment in Equipments (television, weight machine, bulb and fan etc.)  |                                                                           |                   |                | 8,800    |  |
| Cash in hand                                                              |                                                                           |                   |                | 4,139    |  |
| Debtors (Since December, 2015 to at present)                              |                                                                           |                   |                | 48,535   |  |
| Creditors (Since December, 2015 to at present)                            |                                                                           |                   |                | (25,000) |  |
| Decoration (fixture and fittings)                                         |                                                                           |                   |                | 14,300   |  |
| Advance for shop                                                          |                                                                           |                   |                | 50,000   |  |
| Total Capital                                                             |                                                                           |                   | 200,000        | 446,000  |  |