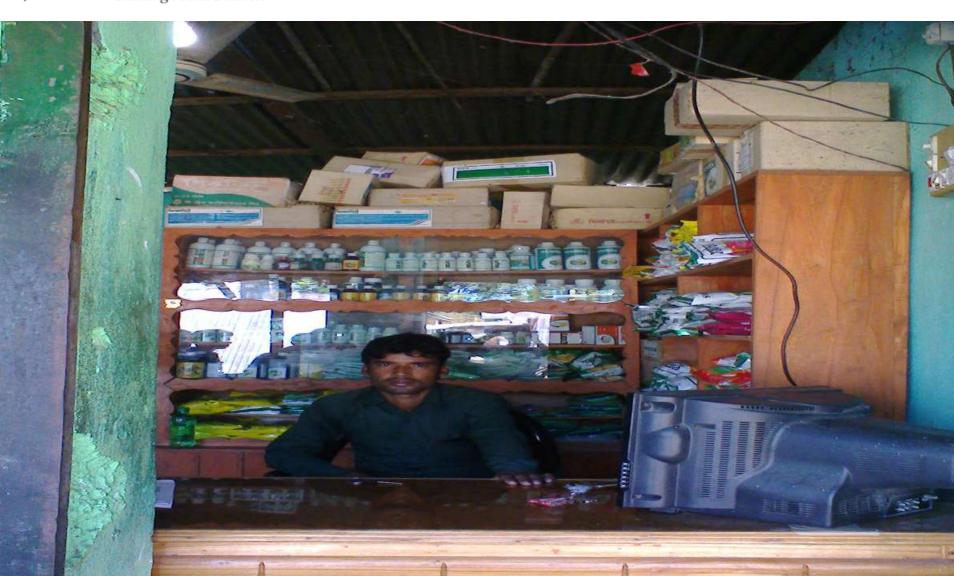

### Proposed NU Business Name: Maa Kitnashok Business Category: General, retail & wholesale



Business Proposal Prepared: Naznin Akther Verified by: Mohammed Anwar Hossain

## BRIEF BIO OF THE PROPOSED NOBIN UDYOKTA

| Name and address                                                                                                          |   | Md. Mujamil Haque Vill: Rotnai, Union: 7 no. Amzankhor, Post: Horinmari hat, Upazila: Baliadangi, District: Thakurgaon. |  |  |
|---------------------------------------------------------------------------------------------------------------------------|---|-------------------------------------------------------------------------------------------------------------------------|--|--|
| Age                                                                                                                       | • | 26 years