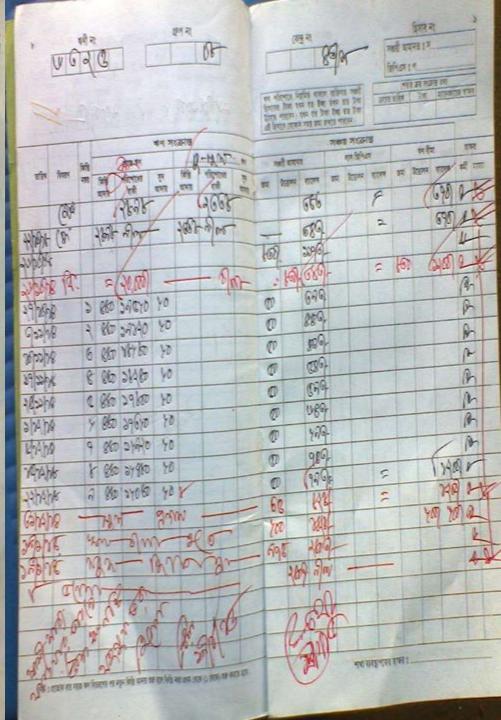

### সহজ ঋণের পাশ বই

| নাম               | Cougan -    |  |
|-------------------|-------------|--|
| ऋषी मर्           | ध्र         |  |
| ঞ্পন্             | 0b          |  |
| কেন্দ্ৰ মং ****** | <u>୧</u> ୭୭ |  |
| কেন্দ্রের নাম *** | seine 72    |  |
| বই ইস্যুৱ তারি    | 49 श्री     |  |
| শাখা ব্যবস্থাপত   | হাকৰ        |  |