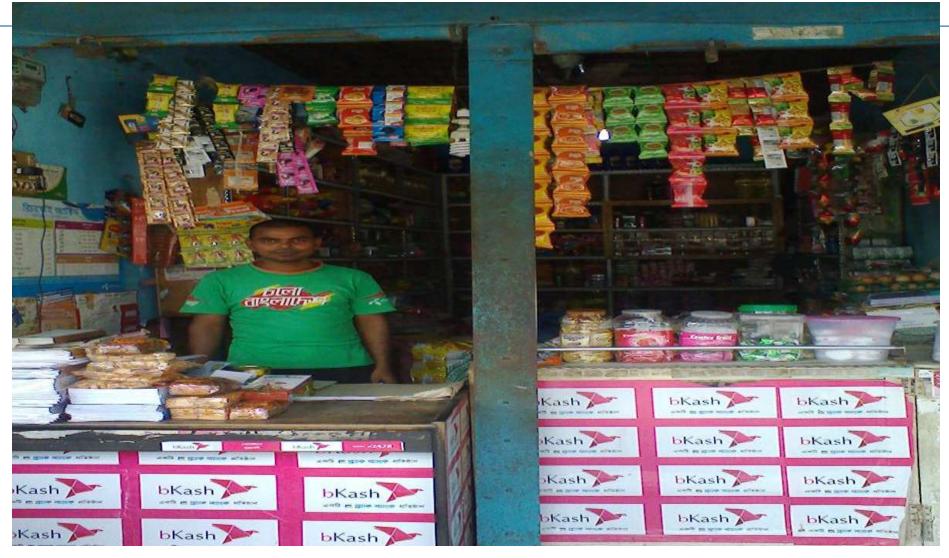

### **PROPOSED NOBIN UDYOKTA BUSINESS INFO**

| Business Name                                                | : | Motin Varieties Store                                                                    |
|--------------------------------------------------------------|---|------------------------------------------------------------------------------------------|
| Address/ Location                                            | : | Nakmorad Bazar Ranishonkal, Peergasa, Thakurgaon.                                        |
| Total Investment in BDT                                      | : | Tk. 614,000                                                                              |
| Financing                                                    | : | Self Tk. 434,000 (from existing business)<br>Required Investment Tk. 180,000 (as equity) |
| Present salary/drawings from business                        | : | BDT 6,000 (Six Thousand)                                                                 |
| Proposed Salary                                              | : | BDT 8,500 (Eight Thousand and five hundred)                                              |
| Proposed Business<br>Implementation Plan                     |   |                                                                                          |
| (i) % of present gross profit margin                         | : | Average profit on Sales 10% on prduct, Bkash & flexi Load as prescribed.                 |
| (ii) Estimated % of proposed gross profit margin             | : | Average profit on Sales 10% on product, Bkash & flexi<br>Load as prescribed.             |
| (iii) In future risk mgt. plan<br>(from fire, disaster etc.) | : |                                                                                          |