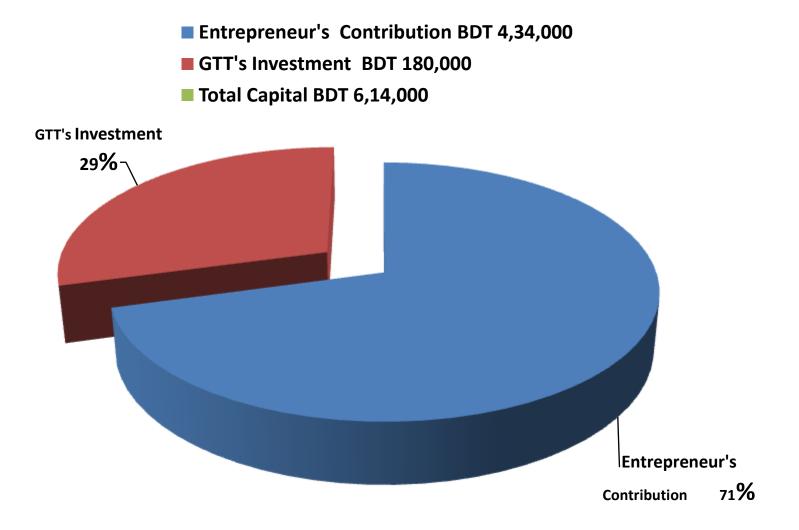

| Particulars                                                                         | 5                                                                               | Existing          | Bronocod          | Total   |  |
|-------------------------------------------------------------------------------------|---------------------------------------------------------------------------------|-------------------|-------------------|---------|--|
| Existing                                                                            | Proposed                                                                        | Business<br>(BDT) | Proposed<br>(BDT) | (BDT)   |  |
| Investment in products (Grocery item,<br>Confectionary and Bkash,Flex item<br>etc.) | Investment in products<br>(Confectionary item and<br>Cosmetics,Bkash item etc.) | 236,300           | 180,000           | 416,300 |  |
| Investment in Machineries<br>(Refrigerator, Meter)                                  |                                                                                 | 24,000            |                   | 24,000  |  |
| Cash in hand                                                                        |                                                                                 | 11,060            |                   | 11,060  |  |
| Advance for Shop                                                                    |                                                                                 | 125,000           |                   | 125,000 |  |
| Debtors (Since November, 2015 to at                                                 | present)                                                                        | 25,890            |                   | 25,890  |  |
| Creditors (Since November, 2015 to at                                               | t present)                                                                      | (7,000)           |                   | (7,000) |  |
| Decoration (fixture and fittings)                                                   |                                                                                 | 18,750            |                   | 18,750  |  |
| Total Capita                                                                        | al                                                                              | 434,000           | 180,000           | 614,000 |  |