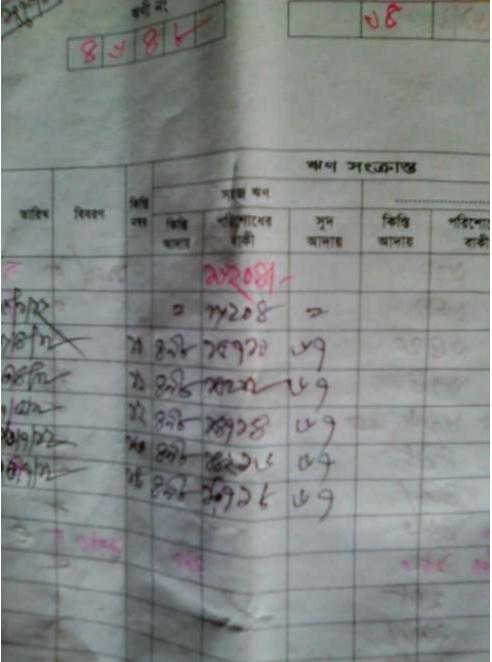

#### BRIEF BIO OF THE PROPOSED NOBIN UDYOKTA

| Name and address                                                                                                                      | :                                       | Md. Abu Jor Seddek                                                                                                                                                                                                |
|---------------------------------------------------------------------------------------------------------------------------------------|-----------------------------------------|-------------------------------------------------------------------------------------------------------------------------------------------------------------------------------------------------------------------|
|                                                                                                                                       |                                         | Vill: Nekmorod Foridpara, Union: Nekmorod , Post:<br>Nekmorod, Upazila: Ranishonkoyol , District: Thakurgaon.                                                                                                     |
| Age                                                                                                                                   | :                                       | 25 years                                                                                                                                                                                                          |
| Marital status                                                                                                                        | :                                       | Married                                                                                                                                                                                                           |
| Children                                                                                                                              | :                                       | 01(one) Daughter.                                                                                                                                                                                                 |
| No. of siblings:                                                                                                                      | :                                       | 03 (three) Brothers .                                                                                                                                                                                             |
| Parent's and GB related Info:<br>(i) Who is GB member<br>(ii) Mother's name<br>(iii) Father's name<br>(iv) GB member's info           | ::::::::::::::::::::::::::::::::::::::: | Mother✓FatherMst. Fatema BegumMd. Yasin AliBranch:: Nekmarod , Ranishonkyl , Centre # 61/moLoan no.: 4648, Member since October 02, 2008First Ioan: Tk. 18,000Existing Ioan: 16,000, Outstanding Ioan: Tk. 13,718 |
| Further Information:<br>(v) Who pays GB loan installment<br>(vi) Mobile lady<br>(vii) Grameen Education Loan<br>(viii) Any other loan | :                                       | Entrepreneur's Brother.<br>no<br>Nil<br>Nil                                                                                                                                                                       |

#### BRIEF HISTORY OF GB LOAN UTILIZATION BY FAMILY

- Mst. Fatema Begum is a GB member since October 02, 2008 at first she took GB loan BDT 18,000 (Eighteen thousand).
- Gradually she took GB loan several times and utilized it for repairing house and assisting her son (entrepreneur) in existing business.
- Finally GB loan helped her to improve economic condition, livelihood and expanding the existing business of her son.