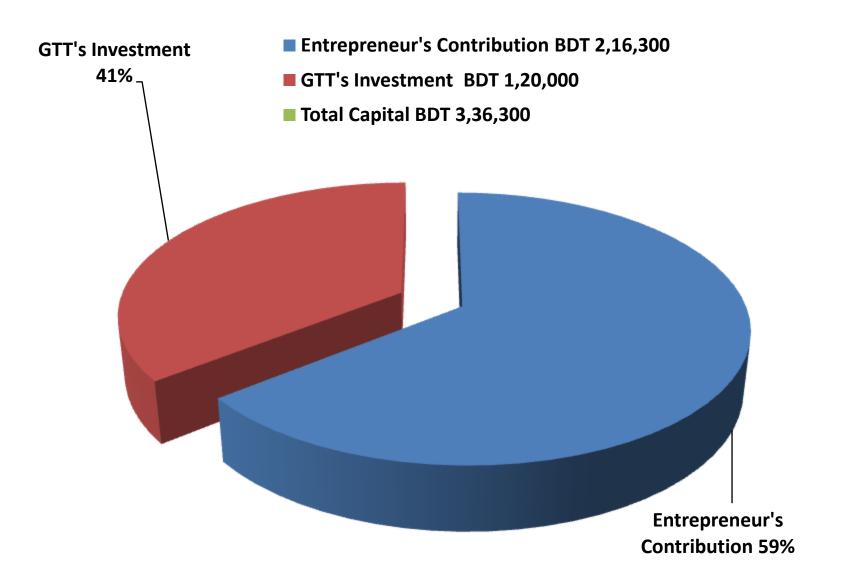

### PRESENT & PROPOSED INVESTMENT BREAKDOWN

| Particulars                                                                                  | Existing                                                     | Proposed          | Total    |         |  |
|----------------------------------------------------------------------------------------------|--------------------------------------------------------------|-------------------|----------|---------|--|
| Existing                                                                                     | Proposed                                                     | Business<br>(BDT) | (BDT)    | (BDT)   |  |
| Investment in products<br>(Fartiliger,kitnashok item etc.)                                   | Investment in products<br>(Fartiliger,kitnashok<br>item etc) | 135,102           | 120,000  | 255,102 |  |
| Investment in Equipment & Tools<br>(Fan, Light, Monitor, Calculator, Weight<br>balance etc.) |                                                              | 1,200             |          | 1,200   |  |
| Cash in hand                                                                                 |                                                              | 2,905             |          | 2,905   |  |
| Advance for Shop                                                                             |                                                              | 40,000            |          | 40,000  |  |
| Debtors (Since September, 2015 to at                                                         | present)                                                     | 59,293            |          | 59,293  |  |
| Creditors (Since September, 2015 to a                                                        | (28,000)                                                     |                   | (28,000) |         |  |
| Decoration (fixture and fittings)                                                            |                                                              | 5,800             |          | 5,800   |  |
| Total Capital                                                                                |                                                              | 216,300           | 120,000  | 336,300 |  |