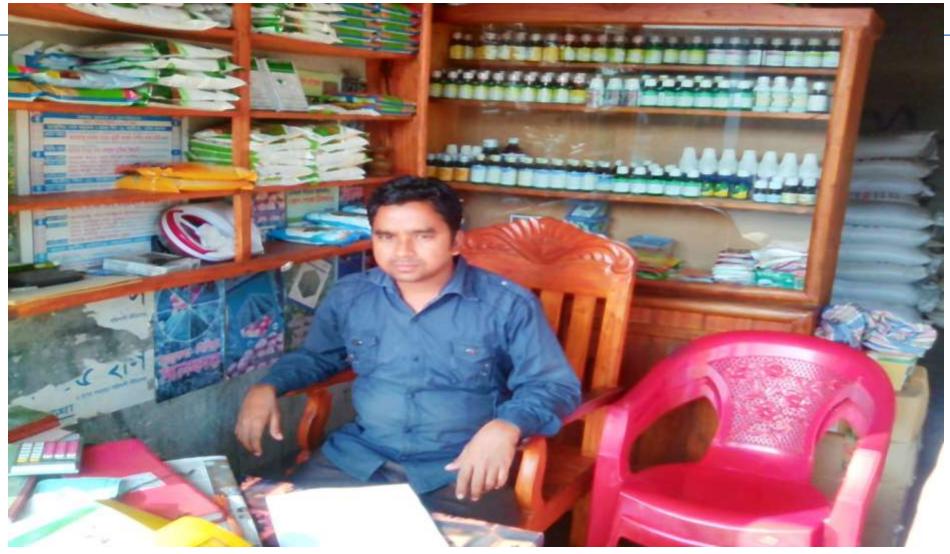

#### **PROPOSED NOBIN UDYOKTA BUSINESS INFO**

| Business Name                                                | : | M/S Arnica Traders                                                                         |
|--------------------------------------------------------------|---|--------------------------------------------------------------------------------------------|
| Address/ Location                                            | : | Nekmorod bazar, Ranisonkoyol, Thakurgaon.                                                  |
| Total Investment in BDT                                      | : | Tk. 3,36,300                                                                               |
| Financing                                                    | : | Self Tk. 2,16,300 (from existing business)<br>Required Investment Tk. 1,20,000 (as equity) |
| Present salary/drawings from business                        | : | BDT 3,000 (three Thousand)                                                                 |
| Proposed Salary                                              | : | BDT 4,000 (Four Thousand)                                                                  |
| Proposed Business<br>Implementation Plan                     |   |                                                                                            |
| (i) % of present gross profit margin                         | : | On an Average 10%                                                                          |
| (ii) Estimated % of proposed gross profit margin             | : | On an Average 10%                                                                          |
| (iii) In future risk mgt. plan<br>(from fire, disaster etc.) | : |                                                                                            |