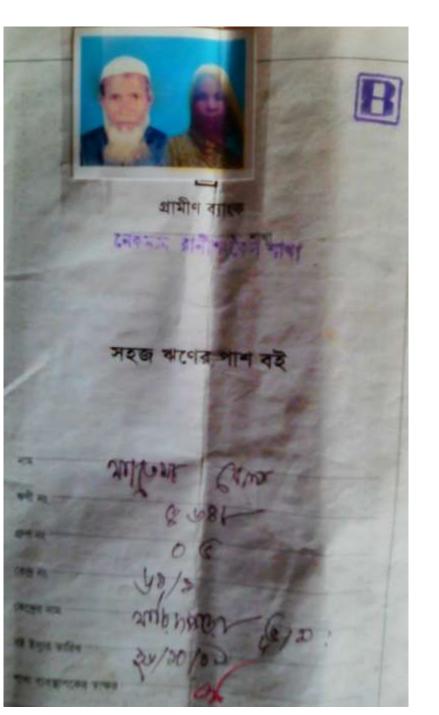

#### BRIEF BIO OF THE PROPOSED NOBIN UDYOKTA

| Name and address                                                                                                                      | :                                       | Md. Abu Jor Seddek                                                                                                                                                                                                |
|---------------------------------------------------------------------------------------------------------------------------------------|-----------------------------------------|-------------------------------------------------------------------------------------------------------------------------------------------------------------------------------------------------------------------|
|                                                                                                                                       |                                         | Vill: Nekmorod Foridpara, Union: Nekmorod , Post:<br>Nekmorod, Upazila: Ranishonkoyol , District: Thakurgaon.                                                                                                     |
| Age                                                                                                                                   | :                                       | 25 years                                                                                                                                                                                                          |
| Marital status                                                                                                                        | :                                       | Married                                                                                                                                                                                                           |
| Children                                                                                                                              | :                                       | 01(one) Daughter.                                                                                                                                                                                                 |
| No. of siblings:                                                                                                                      | :                                       | 03 (three) Brothers .                                                                                                                                                                                             |
| Parent's and GB related Info:<br>(i) Who is GB member<br>(ii) Mother's name<br>(iii) Father's name<br>(iv) GB member's info           | ::::::::::::::::::::::::::::::::::::::: | Mother✓FatherMst. Fatema BegumMd. Yasin AliBranch:: Nekmarod , Ranishonkyl , Centre # 61/moLoan no.: 4648, Member since October 02, 2008First Ioan: Tk. 18,000Existing Ioan: 16,000, Outstanding Ioan: Tk. 13,718 |
| Further Information:<br>(v) Who pays GB loan installment<br>(vi) Mobile lady<br>(vii) Grameen Education Loan<br>(viii) Any other loan | :                                       | Entrepreneur's Brother.<br>no<br>Nil<br>Nil                                                                                                                                                                       |

#### BRIEF HISTORY OF GB LOAN UTILIZATION BY FAMILY

- Mst. Fatema Begum is a GB member since October 02, 2008 at first she took GB loan BDT 18,000 (Eighteen thousand).
- Gradually she took GB loan several times and utilized it for repairing house and assisting her son (entrepreneur) in existing business.
- Finally GB loan helped her to improve economic condition, livelihood and expanding the existing business of her son.