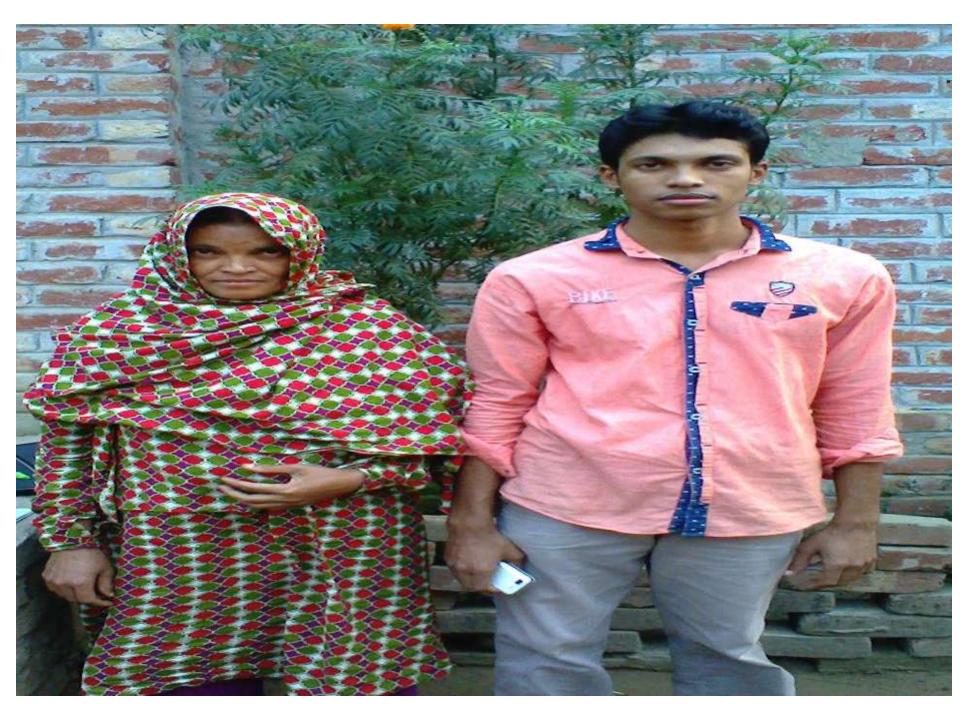

িলে জমা নেয়ার জন্য

ক্রিনানা; প্রাম/রাজা: গভগ্রাম, ছাক্মর; নেক্মরন - ৫১২১, রানীশংকাইল, রাকুরগার



(मा: इंशान वाली

মাতা: মোছা: হাছিলা বেগম

Date of Birth: 01 Mar 1990

ID NO: 19909418679000094



りとうというとうとうとうとうとうとうとうと গণপ্রজাতন্ত্রী বাংলাদেশ সরকার ং নেক্যরদ ইউনিয়ন পরিষদ ভাক্ষরঃ নেক্মরদ, উপজেলাঃ রাণীশংকৈল জেলা ঃ ঠাকুরগাঁও। ট্রেড লাইসেন্স दि नम्द्र- 02 লাইসেল নম্বর- ১ ১৮ ১ লাইদেল ধারীর নাম : ত্রাপি আমান ত্রোমান निष्/ सुबीह नाम : (अ।६ रेगाप ज्यानी HORDE : GESSE (MALAMIE TREPO : LENOT कार्याः दिन्द्वनाः स्वीम् १९८० त्वनाः वीक्वनार्ड २०३८-२०३५ छाउँ यहक ७०८का श्रम २०३५ रेटलाहिब भर्या दिय। कि श्रमात्मह भड़ियान जे का है । १६०१ - जीका कथाया विकास अधिक अभिकास सिव्या रिप्य প্রাপ্ত হয়ে তার ব্যবসা বৃত্তি/ পেশা.....ব্যাতিস চালিয়া যাওয়ার জন্য এই লাইসেল প্রদান করা হল। ज्यातिन ह व्या १००१० वर्ष







# Thank You