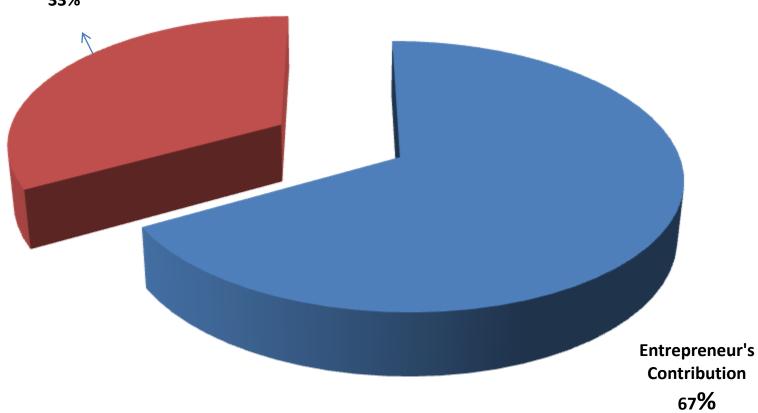

## PROPOSED NOBIN UDYOKTA BUSINESS INFO

| Business Name                                                | :        | Salama Kach Ghor & Color Printers                                                       |
|--------------------------------------------------------------|----------|-----------------------------------------------------------------------------------------|
| Address/ Location                                            | :        | Nakmorad Bazaar, Ranisonkoyol                                                           |
| Total Investment in BDT                                      | :        | Tk. 3,52,500                                                                            |
| Financing                                                    | :        | Self Tk. 3,02,500 (from existing business) Required Investment Tk. 1,50,000 (as equity) |
| Present salary/drawings from business                        | :        | BDT 6,000 ( Six thousand)                                                               |
| Proposed Salary                                              | :        | BDT 6,500 (Six Thousand and five hundred)                                               |
| Proposed Business Implementation Plan                        |          |                                                                                         |
| (i) % of present gross profit margin                         | :        | On an Average 25%                                                                       |
| (ii) Estimated % of proposed gross profit margin             | <b>:</b> | On an Average 25%                                                                       |
| (iii) In future risk mgt. plan<br>(from fire, disaster etc.) | :        |                                                                                         |