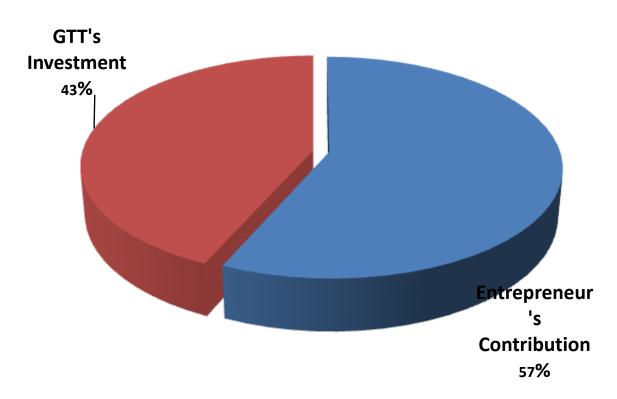

#### SOURCE OF FINANCE

- Entrepreneur's Contribution BDT 104,900
- GTT's Investment BDT 80,000
- Total Capital BDT 184,900