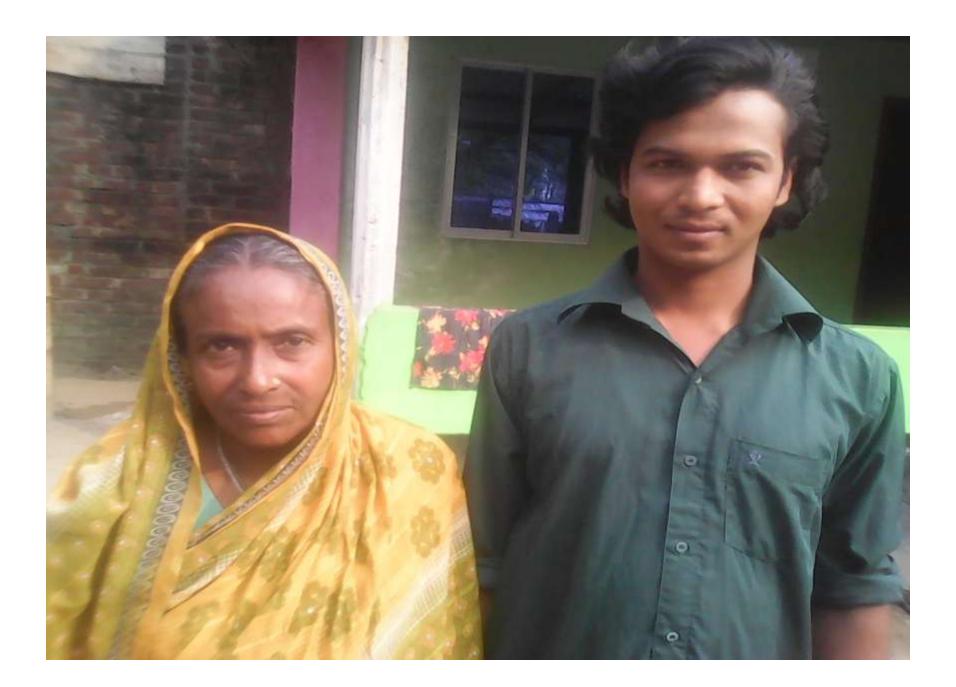

# Pictures

the should strain nearest stellar bedarage and প্ৰস্তুত্তি বাংগাদেশ সরকার MANNEY ARREST LICEN SANGE LANG SUPPLY AND DARKS AND AND ADDRESS OF A Occument of the People's Republic of Bang कार अपूर्वत प्राप्त अपूर्ण अपूर्ण आर्थ अपूर्ण, बार्ग्य अपूर्ण । NATIONAL ID CARD / WHERE MEET ME Aprile Mr. Aprile মাহা মোঃ আৰুস সোৰাহ্যৰ Name: Md Abdus Subshan नियाः त्या व्यक्त श्रीवर अस्मारी कर्नुनासन शायन शायन शायन शायनः ३०/०४/२० মাতা: মোছা মরিয়ম আক্রার Date of Birth: 08 Sep 1988 . ID NO: 9419489310154