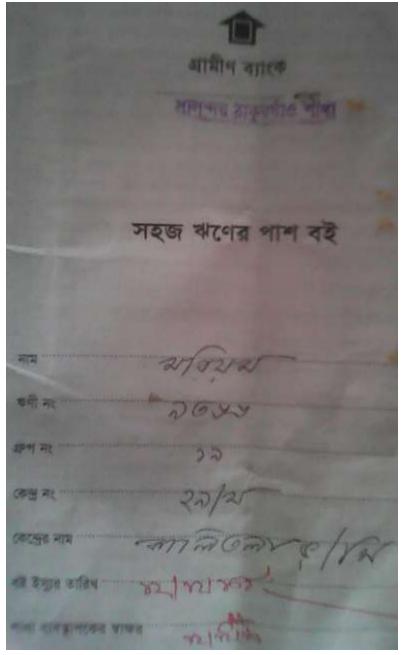

### BRIEF BIO OF THE PROPOSED NOBIN UDYOKTA

| Name and address                                                                                                          | :     | Md. Abdus Subahan Vill: Araji Salondor, Union: 12 no. Salondor, Post: Salondor, Upazila: Sodor, District .Thakurgoan:                                                                                              |  |  |  |
|---------------------------------------------------------------------------------------------------------------------------|-------|--------------------------------------------------------------------------------------------------------------------------------------------------------------------------------------------------------------------|--|--|--|
| Age                                                                                                                       | :     | 27 years                                                                                                                                                                                                           |  |  |  |
| Marital status                                                                                                            | :     | Married                                                                                                                                                                                                            |  |  |  |
| Children                                                                                                                  | :     | Nil                                                                                                                                                                                                                |  |  |  |
| No. of siblings:                                                                                                          | :     | 03 (Three) Brothers and 06 (Six) Sisters.                                                                                                                                                                          |  |  |  |
| Parent's and GB related Info:  (i) Who is GB member  (ii) Mother's name  (iii) Father's name  (iv) GB member's info       | : : : | Mother V Father Mst. Moriom Aktar Md. Alam  Branch: Salondor, Thakurgoan, Centre # 29/mo  Loan no.: 9366, Member since March 31, 2011  First loan: Tk. 35,000  Existing loan: 76,000, Outstanding loan: Tk. 72,656 |  |  |  |
| Further Information: (v) Who pays GB loan installment (vi) Mobile lady (vii) Grameen Education Loan (viii) Any other loan | : : : | Entrepreneur<br>Nil<br>Nil<br>Nil                                                                                                                                                                                  |  |  |  |

#### BRIEF HISTORY OF GB LOAN UTILIZATION BY FAMILY

- Mst. Moriom Akther is a GB member since March 31, 2011 at first she took GB loan BDT 35,000 (Thirty five thousand).
- Gradually she took GB loan several times and utilized it for repairing house and assisting her son (entrepreneur) in existing business.
- Finally GB loan helped her to improve economic condition, livelihood and expanding the existing business of her son.