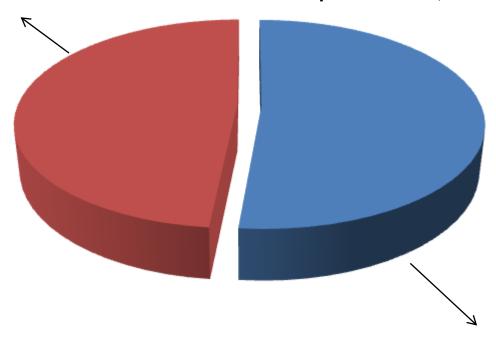

#### SOURCE OF FINANCE

GTT's Investment 43%

- Entrepreneur's Contribution BDT 53,200
- GTT's Investment BDT 50,000
- Total Capital BDT 103,200

**Entrepreneur's Contribution 57%** 