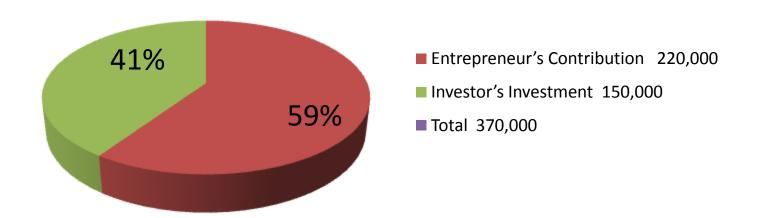

| Proposed Nobin Udyokta Business Info              |   |                                                                                                                                                                                                                                                                                                                                                                                                          |  |  |
|---------------------------------------------------|---|----------------------------------------------------------------------------------------------------------------------------------------------------------------------------------------------------------------------------------------------------------------------------------------------------------------------------------------------------------------------------------------------------------|--|--|
| Business Name                                     | : | JIHAD TELECOM                                                                                                                                                                                                                                                                                                                                                                                            |  |  |
| Location                                          |   | Jhorka Bazaar, Ghatail, Tangail                                                                                                                                                                                                                                                                                                                                                                          |  |  |
| Total Investment in BDT                           | : | BDT 3,70,000                                                                                                                                                                                                                                                                                                                                                                                             |  |  |
| Financing                                         | : | Self BDT 2,20,000 (from existing business) 59%                                                                                                                                                                                                                                                                                                                                                           |  |  |
|                                                   |   | Required Investment BDT 1,50,000(as equity) 41%                                                                                                                                                                                                                                                                                                                                                          |  |  |
| Present salary/drawings from business (estimates) | : | BDT 5,000                                                                                                                                                                                                                                                                                                                                                                                                |  |  |
| Proposed Salary                                   | : | BDT 5,000                                                                                                                                                                                                                                                                                                                                                                                                |  |  |
| Size of shop                                      | : | 8ft x 14 ft= 112 square ft                                                                                                                                                                                                                                                                                                                                                                               |  |  |
| Security of shop                                  | : | BDT 2,00,000                                                                                                                                                                                                                                                                                                                                                                                             |  |  |
| Implementation                                    | : | <ul> <li>The business is planned to be scaled up by investment in existing goods Mobile, Mobile accessories etc.</li> <li>Average 12% gain on sales.</li> <li>B-kash &amp; Flexiload services.</li> <li>The business is operating by entrepreneur.</li> <li>Existing no employee.</li> <li>The shop is rented.</li> <li>Collects goods from Tangail</li> <li>Agreed grace period is 4 months.</li> </ul> |  |  |

| Investment Breakdown                                  |          |          |                   |  |  |  |
|-------------------------------------------------------|----------|----------|-------------------|--|--|--|
| Particulars                                           | Existing | Proposed | Proposed<br>Total |  |  |  |
| Smart phone(10x4500)                                  | 45,000   | 67,500   | 112500            |  |  |  |
| Normal Phone(70x1200)                                 | 84,000   | 82,500   | 166500            |  |  |  |
| Battery, Charger, Headphone screen paper, memory card | 41,000   |          | 41000             |  |  |  |
| Bikash & Flexi load                                   | 50,000   |          | 50000             |  |  |  |
| Total                                                 | 220,000  | 150000   | 370000            |  |  |  |