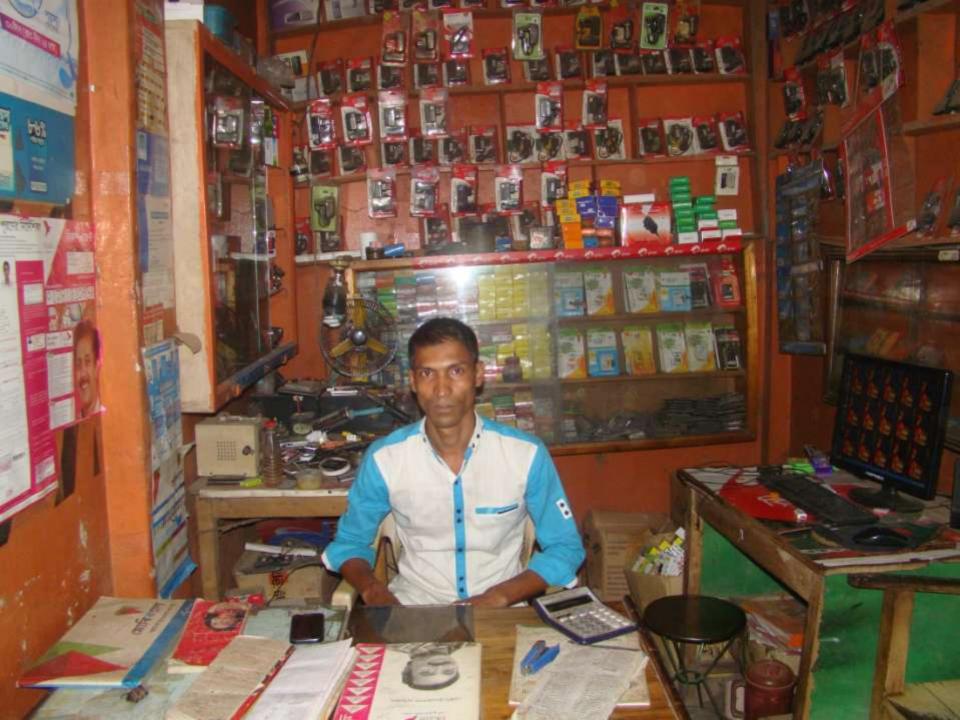

| Proposed Nobin Udyokta Business Info              |   |                                                                                                                                                                                                                                                                                                                                                                                                          |  |  |
|---------------------------------------------------|---|----------------------------------------------------------------------------------------------------------------------------------------------------------------------------------------------------------------------------------------------------------------------------------------------------------------------------------------------------------------------------------------------------------|--|--|
| Business Name                                     | : | JIHAD TELECOM                                                                                                                                                                                                                                                                                                                                                                                            |  |  |
| Location                                          |   | Jhorka Bazaar, Ghatail, Tangail                                                                                                                                                                                                                                                                                                                                                                          |  |  |
| Total Investment in BDT                           | : | BDT 3,70,000                                                                                                                                                                                                                                                                                                                                                                                             |  |  |
| Financing                                         | : | Self BDT 2,20,000 (from existing business) 59%                                                                                                                                                                                                                                                                                                                                                           |  |  |
|                                                   |   | Required Investment BDT 1,50,000(as equity) 41%                                                                                                                                                                                                                                                                                                                                                          |  |  |
| Present salary/drawings from business (estimates) | : | BDT 5,000                                                                                                                                                                                                                                                                                                                                                                                                |  |  |
| Proposed Salary                                   | : | BDT 5,000                                                                                                                                                                                                                                                                                                                                                                                                |  |  |
| Size of shop                                      | : | 8ft x 14 ft= 112 square ft                                                                                                                                                                                                                                                                                                                                                                               |  |  |
| Security of shop                                  | : | BDT 2,00,000                                                                                                                                                                                                                                                                                                                                                                                             |  |  |
| Implementation                                    | : | <ul> <li>The business is planned to be scaled up by investment in existing goods Mobile, Mobile accessories etc.</li> <li>Average 12% gain on sales.</li> <li>B-kash &amp; Flexiload services.</li> <li>The business is operating by entrepreneur.</li> <li>Existing no employee.</li> <li>The shop is rented.</li> <li>Collects goods from Tangail</li> <li>Agreed grace period is 4 months.</li> </ul> |  |  |