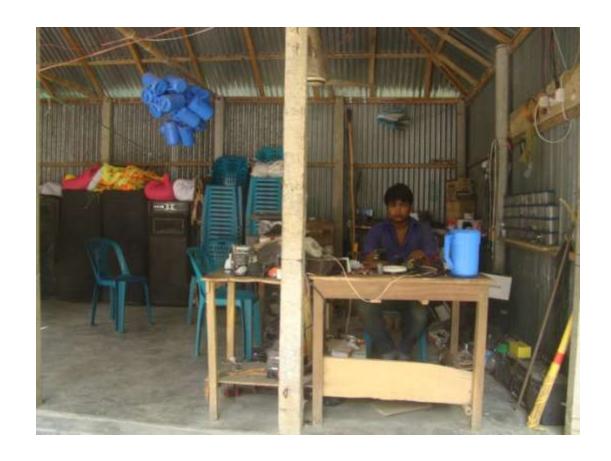

#### Proposed NU Business Name: ANIK DECORATOR & SERVICE CENTRE



Project identification and prepared by: MD. Mozammel Haque, Jamurkee Unit, Tangail

Project verified by: Md Mizanur Rahman Patwary



| Brief Bio of The Proposed Nobin Udyokta                                                                        |   |                                                                                                                                                                                  |  |  |
|----------------------------------------------------------------------------------------------------------------|---|----------------------------------------------------------------------------------------------------------------------------------------------------------------------------------|--|--|
| Name