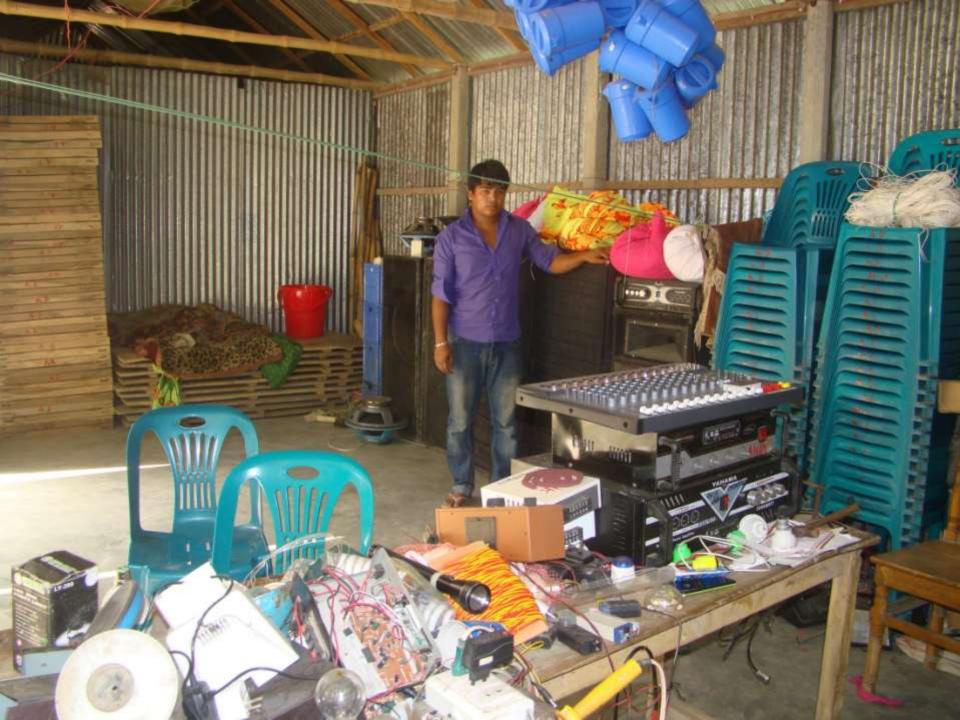

# Pictures

| Proposed Nobin Udyokta Business Info              |          |                                                                                                                                                                                                                                                                                                                                                                                                                                                                                                                                                                                 |  |  |
|---------------------------------------------------|----------|---------------------------------------------------------------------------------------------------------------------------------------------------------------------------------------------------------------------------------------------------------------------------------------------------------------------------------------------------------------------------------------------------------------------------------------------------------------------------------------------------------------------------------------------------------------------------------|--|--|
| Business Name                                     | :        | ANIK DECORATOR & SERVICE CENTRE                                                                                                                                                                                                                                                                                                                                                                                                                                                                                                                                                 |  |  |
| Location                                          | :        | Tartia Bazar, Delduar, Tangail.                                                                                                                                                                                                                                                                                                                                                                                                                                                                                                                                                 |  |  |
| Total Investment in BDT                           | :        | BDT 2,50,000/-                                                                                                                                                                                                                                                                                                                                                                                                                                                                                                                                                                  |  |  |
| Financing                                         | :        | Self BDT 1,50,000/- (from existing business) 60% Required Investment BDT 1,00,000/- (as equity) 40%                                                                                                                                                                                                                                                                                                                                                                                                                                                                             |  |  |
| Present salary/drawings from business (estimates) | :        | BDT 5,000                                                                                                                                                                                                                                                                                                                                                                                                                                                                                                                                                                       |  |  |
| Proposed Salary                                   | :        | BDT 5,000                                                                                                                                                                                                                                                                                                                                                                                                                                                                                                                                                                       |  |  |
| Size of shop                                      | <b>:</b> | 20 ft x 9 ft= 180 square ft                                                                                                                                                                                                                                                                                                                                                                                                                                                                                                                                                     |  |  |
| Security of the shop                              | :        | BDT 20,000                                                                                                                                                                                                                                                                                                                                                                                                                                                                                                                                                                      |  |  |
| Implementation                                    | :        | <ul> <li>The business is planned to be scaled up by investment in existing goods like; Various motor &amp; Electronics parts, etc.</li> <li>Motor &amp; Electronics product services here.</li> <li>Provide decoration services.</li> <li>Average 20% gain on sales &amp; 50% gain on decoration service.</li> <li>The business is operating by entrepreneur. Existing two employee.</li> <li>After getting equity fund one employee will be appointed.</li> <li>The shop is rented.</li> <li>Collects goods from Tangail.</li> <li>Agreed grace period is 4 months.</li> </ul> |  |  |