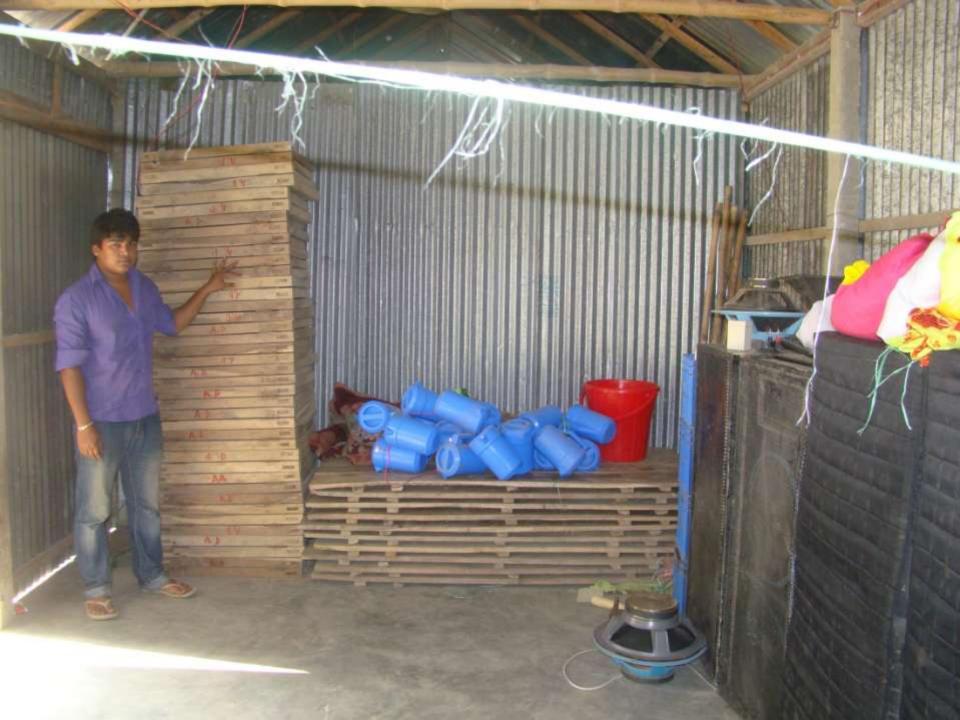

# Pictures

| Proposed Nobin Udyokta Business Info              |          |                                                                                                                                                                                                                                                                                                                                                                                                                                                                                                                                                                                 |  |  |
|---------------------------------------------------|----------|---------------------------------------------------------------------------------------------------------------------------------------------------------------------------------------------------------------------------------------------------------------------------------------------------------------------------------------------------------------------------------------------------------------------------------------------------------------------------------------------------------------------------------------------------------------------------------|--|--|
| Business Name                                     | :        | ANIK DECORATOR & SERVICE CENTRE                                                                                                                                                                                                                                                                                                                                                                                                                                                                                                                                                 |  |  |
| Location                                          | :        | Tartia Bazar, Delduar, Tangail.                                                                                                                                                                                                                                                                                                                                                                                                                                                                                                                                                 |  |  |
| Total Investment in BDT                           | :        | BDT 2,50,000/-                                                                                                                                                                                                                                                                                                                                                                                                                                                                                                                                                                  |  |  |
| Financing                                         | :        | Self BDT 1,50,000/- (from existing business) 60% Required Investment BDT 1,00,000/- (as equity) 40%                                                                                                                                                                                                                                                                                                                                                                                                                                                                             |  |  |
| Present salary/drawings from business (estimates) | :        | BDT 5,000                                                                                                                                                                                                                                                                                                                                                                                                                                                                                                                                                                       |  |  |
| Proposed Salary                                   | :        | BDT 5,000                                                                                                                                                                                                                                                                                                                                                                                                                                                                                                                                                                       |  |  |
| Size of shop                                      | <b>:</b> | 20 ft x 9 ft= 180 square ft                                                                                                                                                                                                                                                                                                                                                                                                                                                                                                                                                     |  |  |
| Security of the shop                              | :        | BDT 20,000                                                                                                                                                                                                                                                                                                                                                                                                                                                                                                                                                                      |  |  |
| Implementation                                    | :        | <ul> <li>The business is planned to be scaled up by investment in existing goods like; Various motor &amp; Electronics parts, etc.</li> <li>Motor &amp; Electronics product services here.</li> <li>Provide decoration services.</li> <li>Average 20% gain on sales &amp; 50% gain on decoration service.</li> <li>The business is operating by entrepreneur. Existing two employee.</li> <li>After getting equity fund one employee will be appointed.</li> <li>The shop is rented.</li> <li>Collects goods from Tangail.</li> <li>Agreed grace period is 4 months.</li> </ul> |  |  |