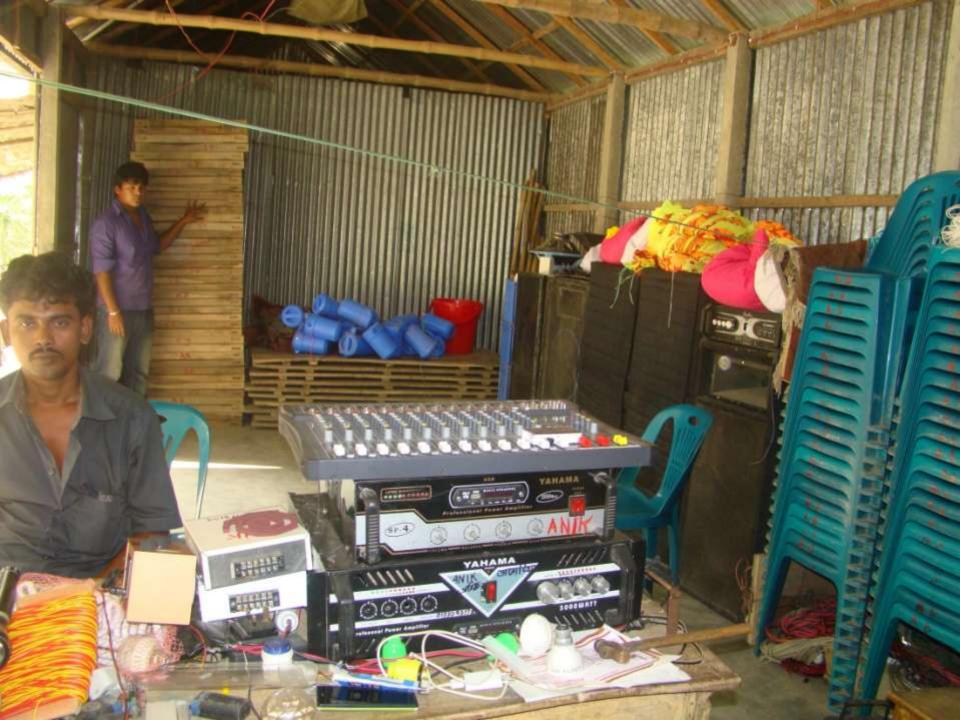

# Pictures

| Proposed Nobin Udyokta Business Info              |          |                                                                                                                                                                                                                                                                                                                                                                                                                                                                                                                                                                                 |  |  |
|---------------------------------------------------|----------|---------------------------------------------------------------------------------------------------------------------------------------------------------------------------------------------------------------------------------------------------------------------------------------------------------------------------------------------------------------------------------------------------------------------------------------------------------------------------------------------------------------------------------------------------------------------------------|--|--|
| Business Name                                     | :        | ANIK DECORATOR & SERVICE CENTRE                                                                                                                                                                                                                                                                                                                                                                                                                                                                                                                                                 |  |  |
| Location                                          | :        | Tartia Bazar, Delduar, Tangail.                                                                                                                                                                                                                                                                                                                                                                                                                                                                                                                                                 |  |  |
| Total Investment in BDT                           | :        | BDT 2,50,000/-                                                                                                                                                                                                                                                                                                                                                                                                                                                                                                                                                                  |  |  |
| Financing                                         | :        | Self BDT 1,50,000/- (from existing business) 60% Required Investment BDT 1,00,000/- (as equity) 40%                                                                                                                                                                                                                                                                                                                                                                                                                                                                             |  |  |
| Present salary/drawings from business (estimates) | :        | BDT 5,000                                                                                                                                                                                                                                                                                                                                                                                                                                                                                                                                                                       |  |  |
| Proposed Salary                                   | :        | BDT 5,000                                                                                                                                                                                                                                                                                                                                                                                                                                                                                                                                                                       |  |  |
| Size of shop                                      | <b>:</b> | 20 ft x 9 ft= 180 square ft                                                                                                                                                                                                                                                                                                                                                                                                                                                                                                                                                     |  |  |
| Security of the shop                              | :        | BDT 20,000                                                                                                                                                                                                                                                                                                                                                                                                                                                                                                                                                                      |  |  |
| Implementation                                    | :        | <ul> <li>The business is planned to be scaled up by investment in existing goods like; Various motor &amp; Electronics parts, etc.</li> <li>Motor &amp; Electronics product services here.</li> <li>Provide decoration services.</li> <li>Average 20% gain on sales &amp; 50% gain on decoration service.</li> <li>The business is operating by entrepreneur. Existing two employee.</li> <li>After getting equity fund one employee will be appointed.</li> <li>The shop is rented.</li> <li>Collects goods from Tangail.</li> <li>Agreed grace period is 4 months.</li> </ul> |  |  |