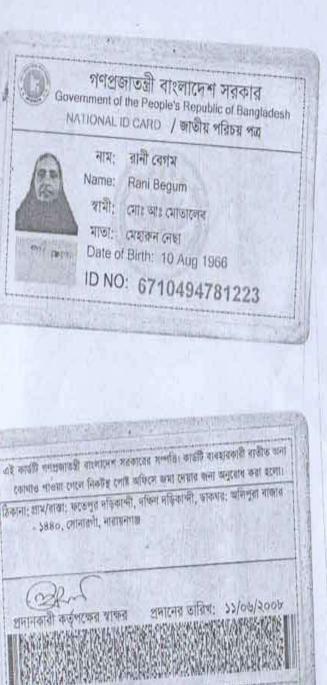

#### **BRIEF BIO OF THE PROPOSED NOBIN UDYOKTA**

| Name and address                                                                                                                                                                        | : | Md. Juol Rana<br>Vill: Fotepur Dorikandi, Union: Sonmandi, Post: Olipura<br>bazar, Upazila: Sonargaon, District: Narayanganj.                                                                                                    |  |  |
|-----------------------------------------------------------------------------------------------------------------------------------------------------------------------------------------|---|----------------------------------------------------------------------------------------------------------------------------------------------------------------------------------------------------------------------------------|--|--|
| Age                                                                                                                                                                                     | : | 29 Years                                                                                                                                                                                                                         |  |  |
| Marital status                                                                                                                                                                          |   | Married                                                                                                                                                                                                                          |  |  |
| Children                                                                                                                                                                                |   | 02 (Two) Sons                                                                                                                                                                                                                    |  |  |
| No. of siblings:                                                                                                                                                                        | : | 03 (Three) Brothers & 01 (One) Sister.                                                                                                                                                                                           |  |  |
| Parent's and GB related Info:<br>(i) Who is GB member<br>(ii) Mother's name<br>(iii) Father's name<br>(iv) GB member's info<br>Further Information:<br>(v) Who pays GB loan installment |   | Mother ✔ Father<br>Rani Begum<br>Md. Abdul Motalab<br><i>Branch</i> : Bardi, Sonargaon, <i>Centre</i> # 57/mo<br><i>Loan no.: 5787</i> , Member since 1988<br>First Ioan: Tk. 3,000<br>Existing Ioan: Nil, Last Ioan: Tk. 80,000 |  |  |
| (vi) Mobile lady<br>(vii) Grameen Education Loan<br>(viii) Any other loan                                                                                                               |   | Yes<br>Nil<br>Nil                                                                                                                                                                                                                |  |  |

### BRIEF HISTORY OF GB LOAN UTILIZATION BY FAMILY

- Rani Begum is a GB member since 1988 at first she took GB loan BDT 3,000.
- Gradually she took GB loan several times and utilized it by assisting her husband and son in business.
- Finally GB loan helped her to improve her economic condition and livelihood.