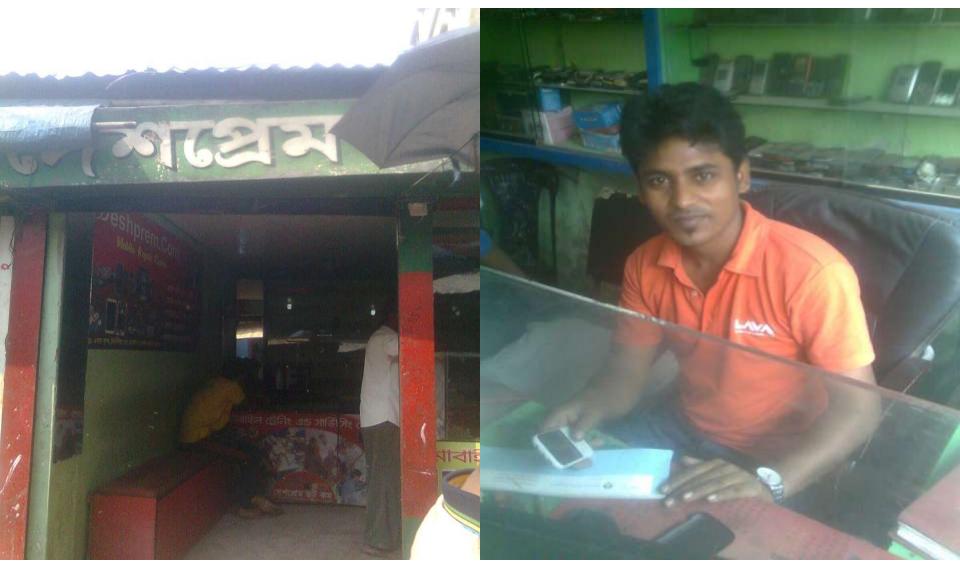

#### **PROPOSED NOBIN UDYOKTA BUSINESS INFO**

| Business Name                                                | :  | Deshprem.Com                                                                             |
|--------------------------------------------------------------|----|------------------------------------------------------------------------------------------|
| Address/ Location                                            | :  | Nur Mohammed Market, Kanchpur, Sonargaon,<br>Narayanganj.                                |
| Total Investment in BDT                                      | •• | Tk. 574,000                                                                              |
| Financing                                                    | :  | Self Tk. 374,000 (from existing business)<br>Required Investment Tk. 200,000 (as equity) |
| Present salary/drawings from business                        | :  | BDT 7,000 (Seven Thousand)                                                               |
| Proposed Salary (estimates)                                  | :  | BDT 8,000 (Eight Thousand)                                                               |
| Proposed Business<br>Implementation Plan                     |    |                                                                                          |
| (i) % of present gross profit margin                         | :  | On products 15%, Servicing & Song download 100%                                          |
| (ii) Estimated % of proposed gross profit margin             | :  | On products 15%, Servicing & Song download 100%                                          |
| (iii) In future risk mgt. plan<br>(from fire, disaster etc.) | :  |                                                                                          |