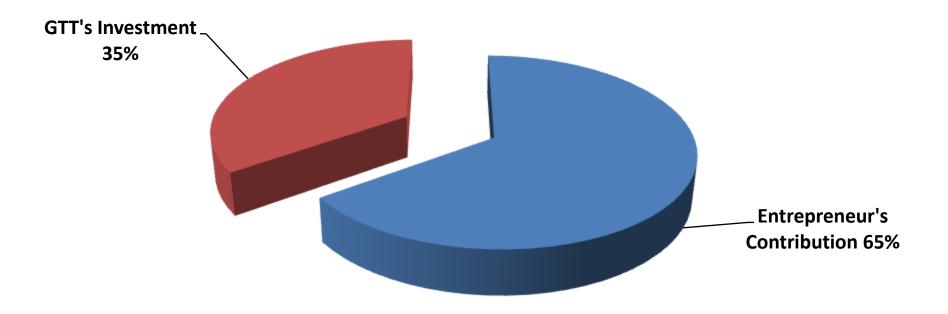

- Entrepreneur's Contribution BDT 374,000
- GTT's Investment BDT 200,000
- Total Capital BDT 574,000