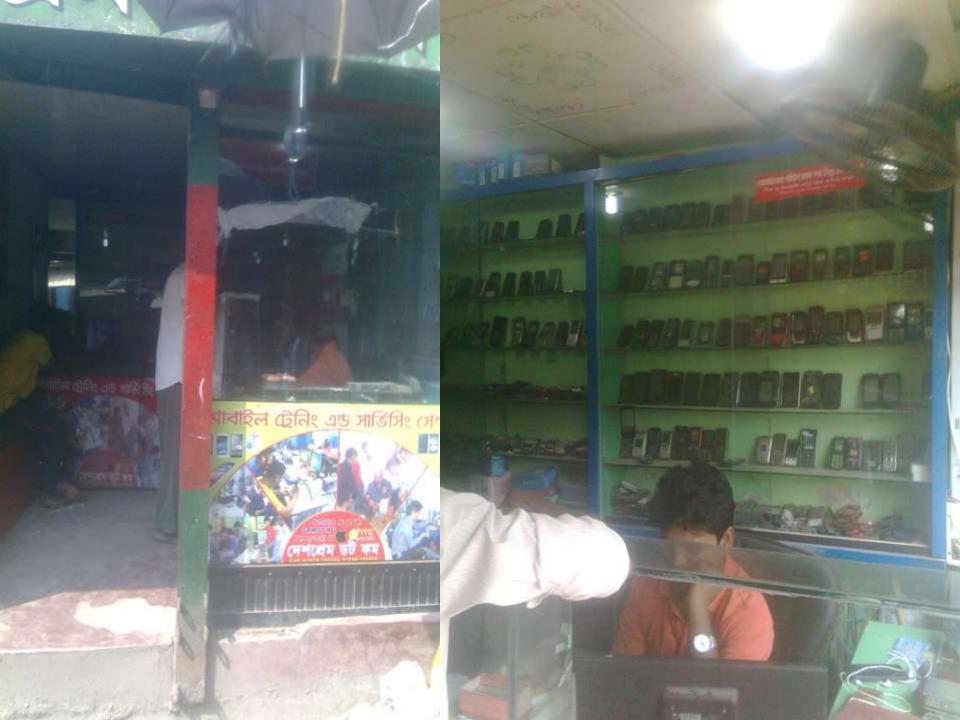

#### **PROPOSED NOBIN UDYOKTA BUSINESS INFO**

| Business Name                                                | :  | Deshprem.Com                                                                             |
|--------------------------------------------------------------|----|------------------------------------------------------------------------------------------|
| Address/ Location                                            | :  | Nur Mohammed Market, Kanchpur, Sonargaon,<br>Narayanganj.                                |
| Total Investment in BDT                                      | •• | Tk. 574,000                                                                              |
| Financing                                                    | :  | Self Tk. 374,000 (from existing business)<br>Required Investment Tk. 200,000 (as equity) |
| Present salary/drawings from business                        | :  | BDT 7,000 (Seven Thousand)                                                               |
| Proposed Salary (estimates)                                  | :  | BDT 8,000 (Eight Thousand)                                                               |
| Proposed Business<br>Implementation Plan                     |    |                                                                                          |
| (i) % of present gross profit margin                         | :  | On products 15%, Servicing & Song download 100%                                          |
| (ii) Estimated % of proposed gross profit margin             | :  | On products 15%, Servicing & Song download 100%                                          |
| (iii) In future risk mgt. plan<br>(from fire, disaster etc.) | :  |                                                                                          |