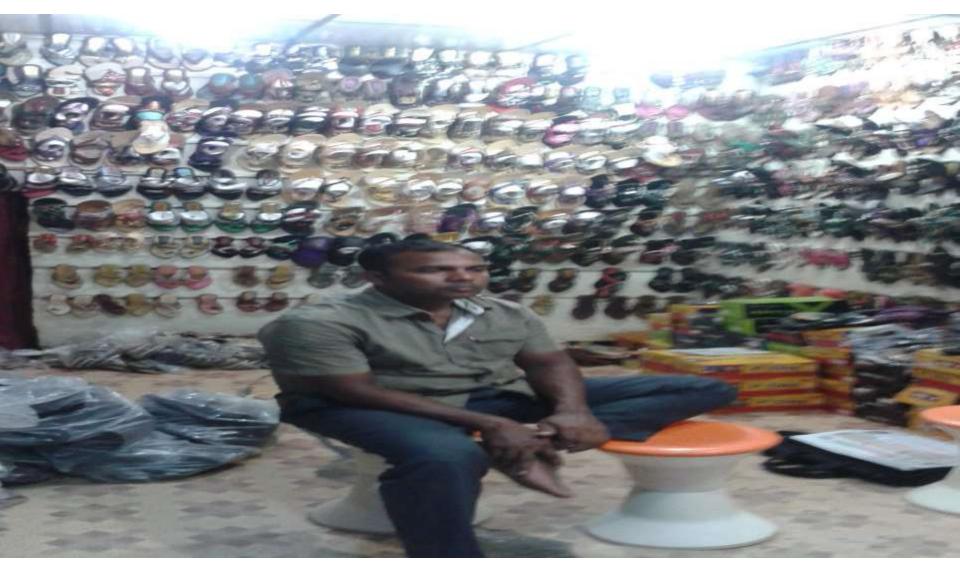

#### **PROPOSED NOBIN UDYOKTA BUSINESS INFO**

| Business Name                                                | :  | Iqbal Shoes                                                                             |  |
|--------------------------------------------------------------|----|-----------------------------------------------------------------------------------------|--|
| Address/ Location                                            | :  | Khanchon bazar, Rupganj, Narayanganj.                                                   |  |
| Total Investment in BDT                                      |    | 489,000,                                                                                |  |
| Financing                                                    |    | Self Tk. 389,000 (from existing business)<br>Required Investment Tk.100,000 (as equity) |  |
| Present salary/drawings from business                        | :  | Taka 10,000 (Ten thousand)                                                              |  |
| Proposed Salary (estimates)                                  | •• | Taka 12,000 (Twelve thousand)                                                           |  |
| Proposed Business<br>Implementation Plan                     |    |                                                                                         |  |
| (i) % of present gross profit margin                         | :  | On an average 25%                                                                       |  |
| (ii) Estimated % of proposed gross profit margin             | :  | On an average 25%                                                                       |  |
| (iii) In future risk mgt. plan<br>(from fire, disaster etc.) | :  |                                                                                         |  |