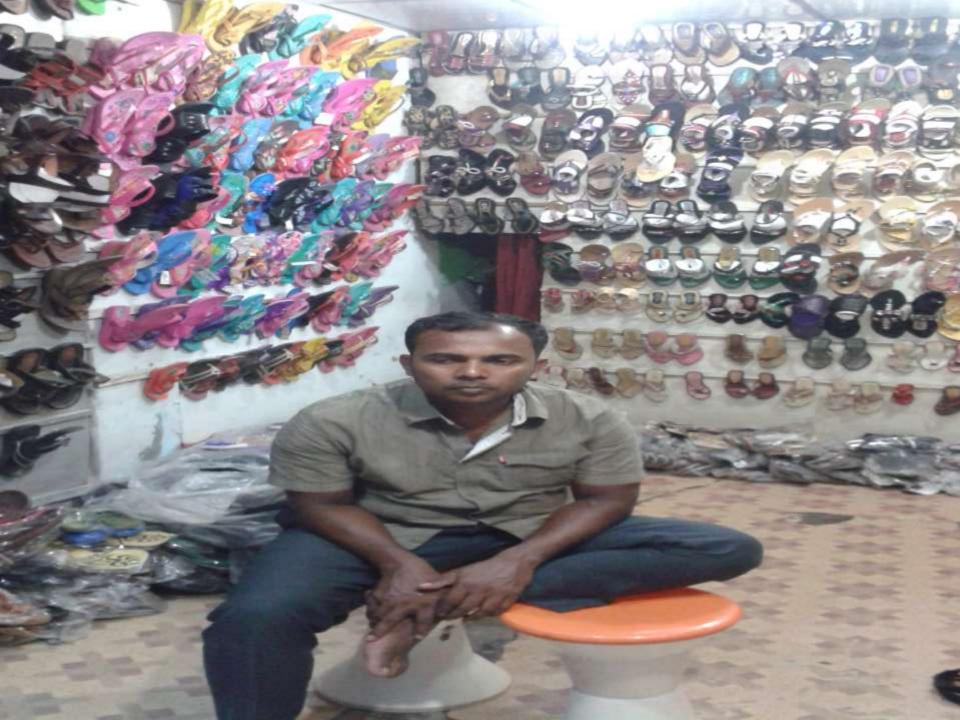

#### **PROPOSED NOBIN UDYOKTA BUSINESS INFO**

| Business Name                                                | :  | Iqbal Shoes                                                                             |  |
|--------------------------------------------------------------|----|-----------------------------------------------------------------------------------------|--|
| Address/ Location                                            | :  | Khanchon bazar, Rupganj, Narayanganj.                                                   |  |
| Total Investment in BDT                                      |    | 489,000,                                                                                |  |
| Financing                                                    |    | Self Tk. 389,000 (from existing business)<br>Required Investment Tk.100,000 (as equity) |  |
| Present salary/drawings from business                        | :  | Taka 10,000 (Ten thousand)                                                              |  |
| Proposed Salary (estimates)                                  | •• | Taka 12,000 (Twelve thousand)                                                           |  |
| Proposed Business<br>Implementation Plan                     |    |                                                                                         |  |
| (i) % of present gross profit margin                         | :  | On an average 25%                                                                       |  |
| (ii) Estimated % of proposed gross profit margin             | :  | On an average 25%                                                                       |  |
| (iii) In future risk mgt. plan<br>(from fire, disaster etc.) | :  |                                                                                         |  |