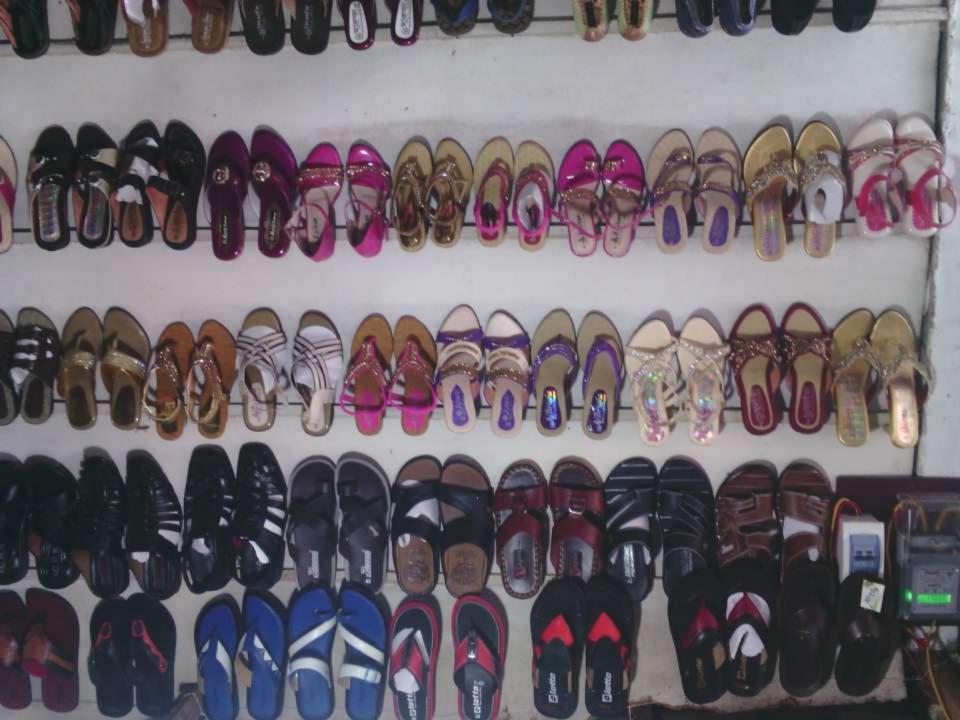

#### **PROPOSED NOBIN UDYOKTA BUSINESS INFO**

| Business Name                                                | :  | Iqbal Shoes                                                                             |  |
|--------------------------------------------------------------|----|-----------------------------------------------------------------------------------------|--|
| Address/ Location                                            | :  | Khanchon bazar, Rupganj, Narayanganj.                                                   |  |
| Total Investment in BDT                                      |    | 489,000,                                                                                |  |
| Financing                                                    |    | Self Tk. 389,000 (from existing business)<br>Required Investment Tk.100,000 (as equity) |  |
| Present salary/drawings from business                        | :  | Taka 10,000 (Ten thousand)                                                              |  |
| Proposed Salary (estimates)                                  | •• | Taka 12,000 (Twelve thousand)                                                           |  |
| Proposed Business<br>Implementation Plan                     |    |                                                                                         |  |
| (i) % of present gross profit margin                         | :  | On an average 25%                                                                       |  |
| (ii) Estimated % of proposed gross profit margin             | :  | On an average 25%                                                                       |  |
| (iii) In future risk mgt. plan<br>(from fire, disaster etc.) | :  |                                                                                         |  |

| Particula                                                                     | Existing                                                      |         | Total<br>(BDT) |         |
|-------------------------------------------------------------------------------|---------------------------------------------------------------|---------|----------------|---------|
| Existing                                                                      | Existing Proposed                                             |         |                |         |
| Investment in products (Different types of Ladies, Gents and Baby shoes etc.) | Investment in products (Ladies,<br>Gents and Baby shoes etc.) | 348,500 | 100,000        | 448,500 |
| Investment in Equipment & Tools (Fan                                          | , Light etc.)                                                 | 3,900   | -              | 3,900   |
| Cash in hand                                                                  | 11,140                                                        | _       | 11,140         |         |
| Advance for Shop                                                              | -                                                             | _       | -              |         |
| Debtors (Since September, 2015 to at                                          | 3,770                                                         | -       | 3,770          |         |
| GB Outstanding Loan                                                           | (7,410)                                                       |         | (7,410)        |         |
| Decoration ( fixture and fittings)                                            |                                                               | 29,100  |                | 29,100  |
| Total Cap                                                                     | 389,000                                                       | 100,000 | 489,000        |         |