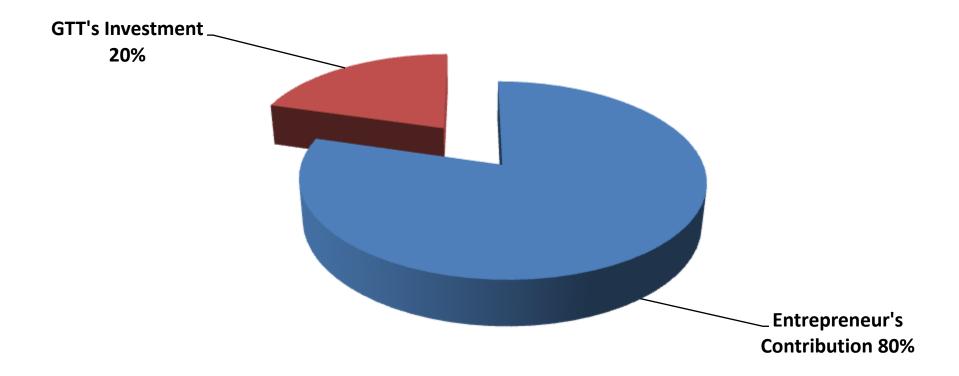

- Entrepreneur's Contribution BDT 389,000
- GTT's Investment BDT 100,000
- Total Capital BDT 489,000