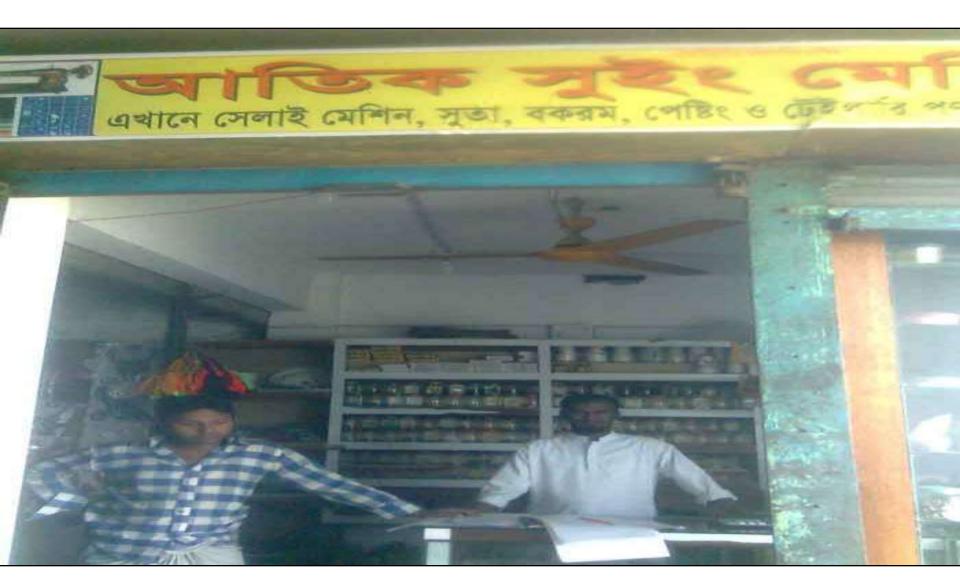

# PROPOSED NOBIN UDYOKTA BUSINESS INFO

| Business Name                                                | : | Atik Sewing Machineries                                                                  |
|--------------------------------------------------------------|---|------------------------------------------------------------------------------------------|
| Address/ Location                                            | : | Iyasin Shoping Compelx 2 <sup>nd</sup> Floor Taltola Bazar, Jampur Sonarga, Narayanganj. |
| Total Investment in BDT                                      | • | Tk. 693,000                                                                              |
| Financing                                                    | : | Self Tk. 493,000 (from existing business) Required Investment Tk. 200,000 (as equity)    |
| Present salary/drawings from business                        | : | BDT 5,000 (Five thousand)                                                                |
| Proposed Salary                                              | : | BDT 7,000 (Seven thousand)                                                               |
| Proposed Business Implementation Plan                        |   |                                                                                          |
| (i) % of present gross profit margin                         | : | On products 10% and Servicing 70%                                                        |
| (ii) Estimated % of proposed gross profit margin             | : | On products 10% and Servicing 70%                                                        |
| (iii) In future risk mgt. plan<br>(from fire, disaster etc.) | : |                                                                                          |