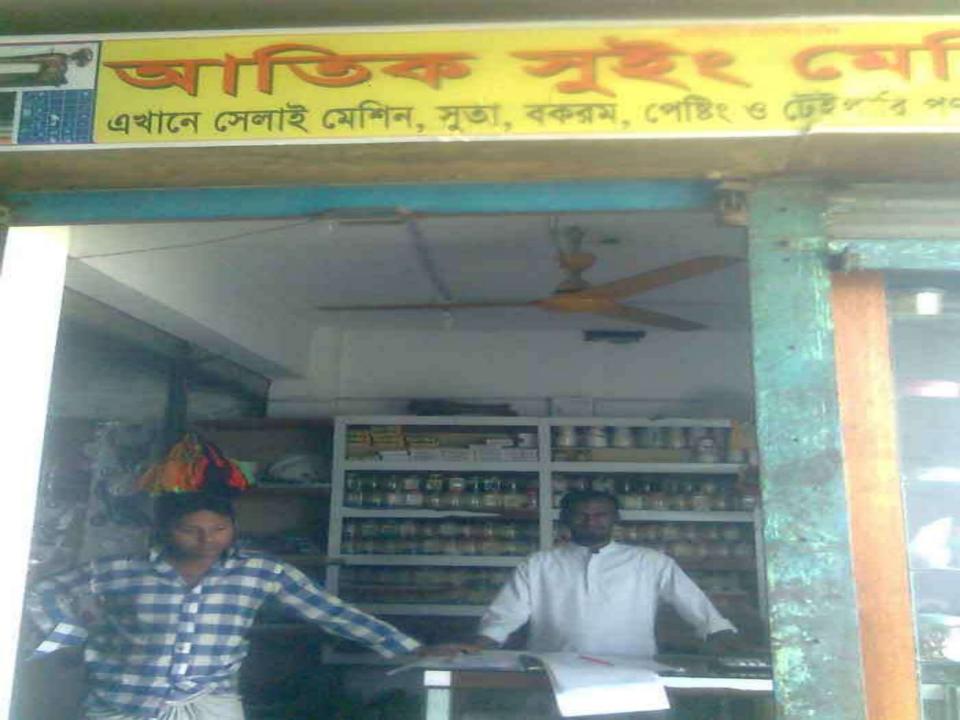

# PROPOSED NOBIN UDYOKTA BUSINESS INFO

| Business Name                                                | : | Atik Sewing Machineries                                                                  |
|--------------------------------------------------------------|---|------------------------------------------------------------------------------------------|
| Address/ Location                                            | : | Iyasin Shoping Compelx 2 <sup>nd</sup> Floor Taltola Bazar, Jampur Sonarga, Narayanganj. |
| Total Investment in BDT                                      | • | Tk. 693,000                                                                              |
| Financing                                                    | : | Self Tk. 493,000 (from existing business) Required Investment Tk. 200,000 (as equity)    |
| Present salary/drawings from business                        | : | BDT 5,000 (Five thousand)                                                                |
| Proposed Salary                                              | : | BDT 7,000 (Seven thousand)                                                               |
| Proposed Business Implementation Plan                        |   |                                                                                          |
| (i) % of present gross profit margin                         | : | On products 10% and Servicing 70%                                                        |
| (ii) Estimated % of proposed gross profit margin             | : | On products 10% and Servicing 70%                                                        |
| (iii) In future risk mgt. plan<br>(from fire, disaster etc.) | : |                                                                                          |