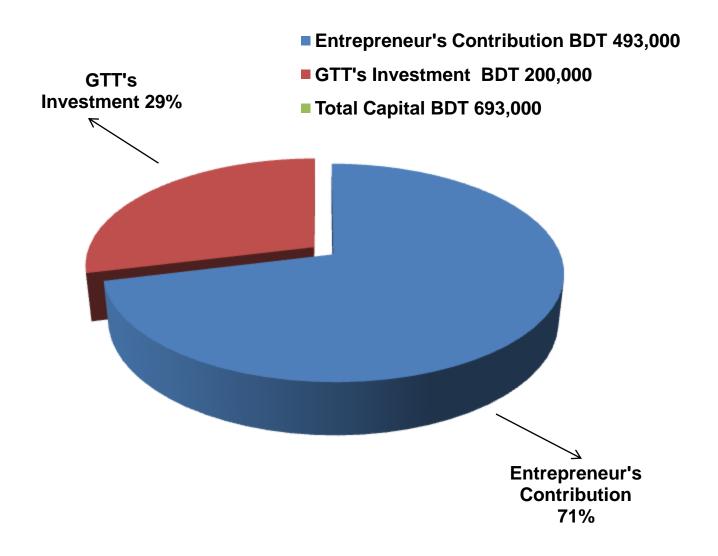

## PRESENT & PROPOSED INVESTMENT BREAKDOWN

| Particu                                                                                                                           | Existing<br>Business<br>(BDT)                                     | Proposed<br>(BDT) | Total<br>(BDT) |          |  |
|-----------------------------------------------------------------------------------------------------------------------------------|-------------------------------------------------------------------|-------------------|----------------|----------|--|
| Existing                                                                                                                          | Proposed                                                          |                   |                |          |  |
| Investment in products (Sewing machine parts and accessories, etc)                                                                | Investment in products (Sewing machine parts and accessories etc) | 228,000           | 100,000        | 328,000  |  |
| Investment in Machineries and equipment (sewing machine - 1 piece, fan, light, sewing accessories, IPS and others materials etc.) | Sewing Machine-10                                                 | 169,000           | 100,000        | 269,000  |  |
| Cash in hand                                                                                                                      |                                                                   | 7,800             | -              | 7,800    |  |
| Debtors (Since November, 2015 to                                                                                                  | 6,000                                                             | -                 | 6,000          |          |  |
| GB loan outstanding                                                                                                               |                                                                   |                   |                | (20,000) |  |
| Decoration (fixture and fittings)                                                                                                 |                                                                   |                   | -              | 52,200   |  |
| Advance for shop                                                                                                                  |                                                                   |                   | -              | 50,000   |  |
| Total Ca                                                                                                                          | apital                                                            | 493,000           | 200,000        | 693,000  |  |