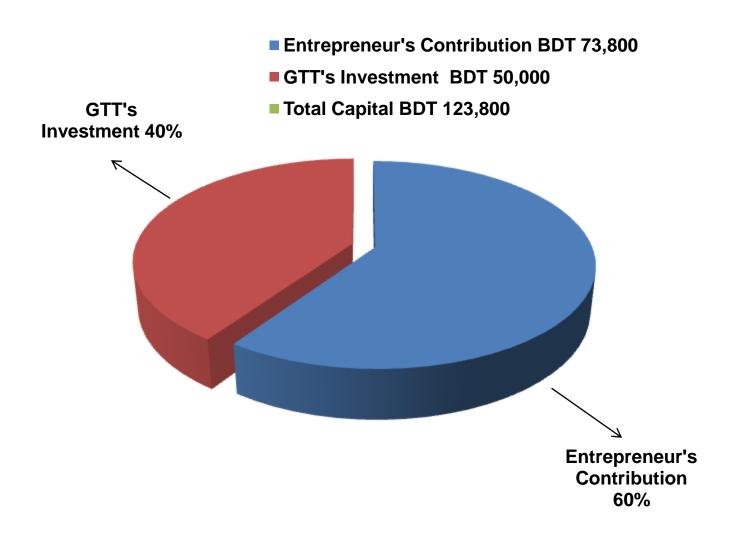

### PRESENT & PROPOSED INVESTMENT BREAKDOWN

| Partic                                                                                                           | Existing<br>Business                                                                                         | Proposed<br>(BDT) | Total<br>(BDT) |        |
|------------------------------------------------------------------------------------------------------------------|--------------------------------------------------------------------------------------------------------------|-------------------|----------------|--------|
| Existing                                                                                                         | (BDT)                                                                                                        | (331)             | (33.)          |        |
| Investment in products (mobile charger, battery, mobile cover, head phone, speaker, card reader, mobile set etc) | mobile set, mobile charger,<br>battery, mobile cover, head<br>phone, speaker, card reader,<br>head phone etc | 35,000            | 23,000         | 58,000 |
| Investment in Machineries (Fan, Light, mobile set etc.)                                                          | Computer-01                                                                                                  | 1,400             | 22,000         | 23,400 |
| Investment in flexiload (GP, robi and banglalink etc)                                                            |                                                                                                              |                   |                | 2,500  |
| Investment in bkash                                                                                              | 12,000                                                                                                       | 5,000             | 17,000         |        |
| Cash in hand                                                                                                     | 13,400                                                                                                       | -                 | 13,400         |        |
| Decoration (fixture and fittings)                                                                                | 9,500                                                                                                        | -                 | 9,500          |        |
| Total C                                                                                                          | 73,800                                                                                                       | 50,000            | 123,800        |        |