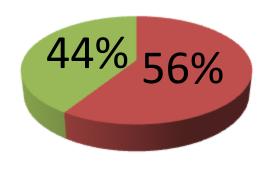

| Proposed Nobin Udyokta Business Info              |   |                                                                                                                                                                                                                                                                                                                                                                                                                                                                                    |  |
|---------------------------------------------------|---|------------------------------------------------------------------------------------------------------------------------------------------------------------------------------------------------------------------------------------------------------------------------------------------------------------------------------------------------------------------------------------------------------------------------------------------------------------------------------------|--|
| Business Name                                     | : | KHAN HARDWARE CENTRE                                                                                                                                                                                                                                                                                                                                                                                                                                                               |  |
| Location                                          | : | Taratia Bazer, kalihati , tangail                                                                                                                                                                                                                                                                                                                                                                                                                                                  |  |
| Total Investment in BDT                           | : | BDT 152,500                                                                                                                                                                                                                                                                                                                                                                                                                                                                        |  |
| Financing                                         | : | Self BDT 77,500(from existing business) 44% Required Investment BDT 75,000(as equity) 56%                                                                                                                                                                                                                                                                                                                                                                                          |  |
| Present salary/drawings from business (estimates) | : | BDT 5,000                                                                                                                                                                                                                                                                                                                                                                                                                                                                          |  |
| Proposed Salary                                   | : | BDT 5,000                                                                                                                                                                                                                                                                                                                                                                                                                                                                          |  |
| Size of shop                                      | : | 10 ft x 08 ft= 80 square ft                                                                                                                                                                                                                                                                                                                                                                                                                                                        |  |
| Security of Shop                                  | : | BDT 10,000                                                                                                                                                                                                                                                                                                                                                                                                                                                                         |  |
| Implementation                                    | : | <ul> <li>The business is planned to be scaled up by investment in existing goods like; Chair, Bucket, Color, Tool, Gamla, Jag, Mug, Switch, Socket, Holder, Cable, and RFL product, etc.</li> <li>Income from Flexi load.</li> <li>Average 20% gain on sales.</li> <li>The business is operating by entrepreneur. Existing no employee.</li> <li>The shop is rented.</li> <li>Collects medicine from different company agent.</li> <li>Agreed grace period is 4 months.</li> </ul> |  |