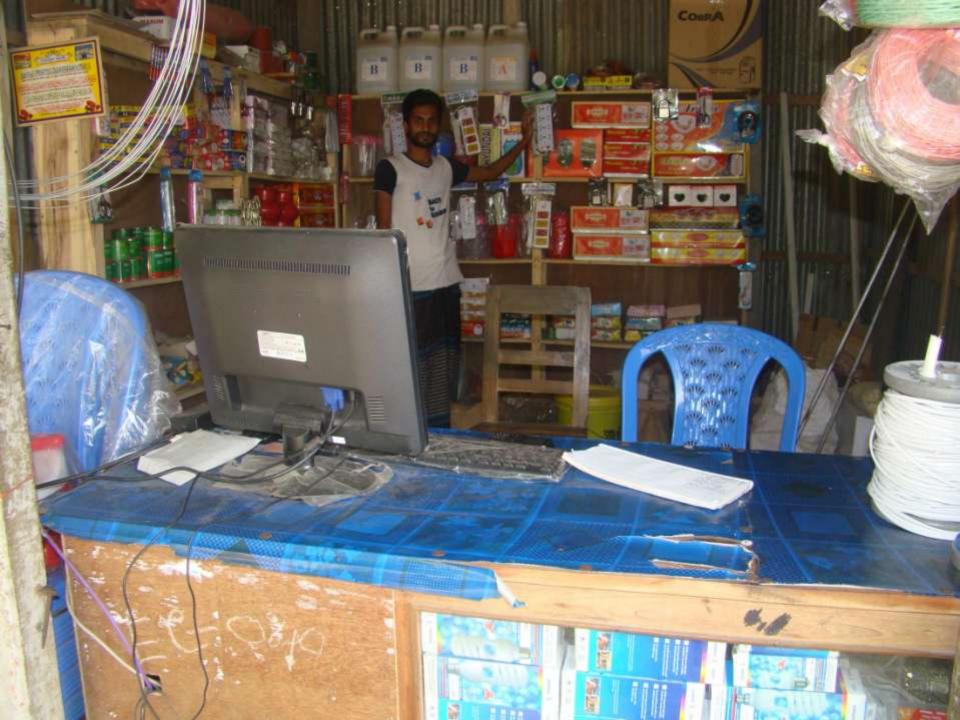

| Proposed Nobin Udyokta Business Info              |   |                                                                                                                                                                                                                                                                                                                                                                                                                                                                                    |  |
|---------------------------------------------------|---|------------------------------------------------------------------------------------------------------------------------------------------------------------------------------------------------------------------------------------------------------------------------------------------------------------------------------------------------------------------------------------------------------------------------------------------------------------------------------------|--|
| Business Name                                     | : | KHAN HARDWARE CENTRE                                                                                                                                                                                                                                                                                                                                                                                                                                                               |  |
| Location                                          | : | Taratia Bazer, kalihati , tangail                                                                                                                                                                                                                                                                                                                                                                                                                                                  |  |
| Total Investment in BDT                           | : | BDT 152,500                                                                                                                                                                                                                                                                                                                                                                                                                                                                        |  |
| Financing                                         | : | Self BDT 77,500(from existing business) 44% Required Investment BDT 75,000(as equity) 56%                                                                                                                                                                                                                                                                                                                                                                                          |  |
| Present salary/drawings from business (estimates) | : | BDT 5,000                                                                                                                                                                                                                                                                                                                                                                                                                                                                          |  |
| Proposed Salary                                   | : | BDT 5,000                                                                                                                                                                                                                                                                                                                                                                                                                                                                          |  |
| Size of shop                                      | : | 10 ft x 08 ft= 80 square ft                                                                                                                                                                                                                                                                                                                                                                                                                                                        |  |
| Security of Shop                                  | : | BDT 10,000                                                                                                                                                                                                                                                                                                                                                                                                                                                                         |  |
| Implementation                                    | : | <ul> <li>The business is planned to be scaled up by investment in existing goods like; Chair, Bucket, Color, Tool, Gamla, Jag, Mug, Switch, Socket, Holder, Cable, and RFL product, etc.</li> <li>Income from Flexi load.</li> <li>Average 20% gain on sales.</li> <li>The business is operating by entrepreneur. Existing no employee.</li> <li>The shop is rented.</li> <li>Collects medicine from different company agent.</li> <li>Agreed grace period is 4 months.</li> </ul> |  |