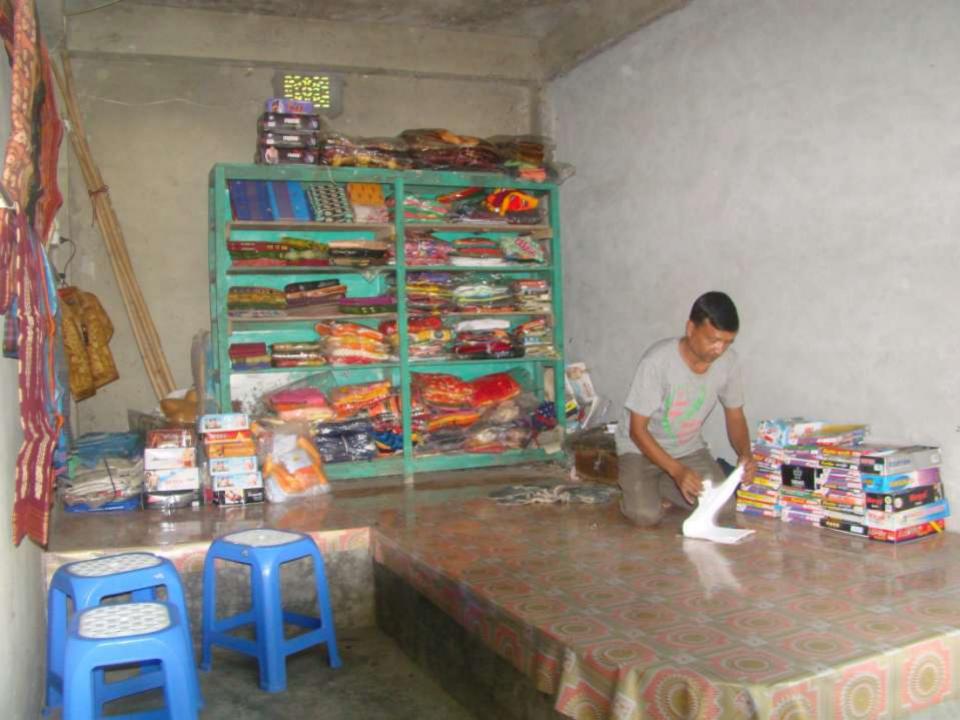

| Proposed Nobin Udyokta Business Info                 |   |                                                                                                                                                                                                                                                                                                                                                                                                           |  |  |
|------------------------------------------------------|---|-----------------------------------------------------------------------------------------------------------------------------------------------------------------------------------------------------------------------------------------------------------------------------------------------------------------------------------------------------------------------------------------------------------|--|--|
| Business Name                                        | : | MRIDUL GARMENTS                                                                                                                                                                                                                                                                                                                                                                                           |  |  |
| Location                                             | : | Lauhati, Delduar, Tangail.                                                                                                                                                                                                                                                                                                                                                                                |  |  |
| Total Investment in BDT                              | : | BDT 1,74,000/-                                                                                                                                                                                                                                                                                                                                                                                            |  |  |
| Financing                                            | • | Self BDT 94,000/- (from existing business) 54%<br>Required Investment BDT 80,000/- (as equity) 46%                                                                                                                                                                                                                                                                                                        |  |  |
| Present salary/drawings<br>from business (estimates) | : | BDT 5,000                                                                                                                                                                                                                                                                                                                                                                                                 |  |  |
| Proposed Salary                                      | : | BDT 5,000                                                                                                                                                                                                                                                                                                                                                                                                 |  |  |
| Size of shop                                         | : | 10 ft x 14 ft= 140 square ft                                                                                                                                                                                                                                                                                                                                                                              |  |  |
| Security of the shop                                 | : | BDT 10,000                                                                                                                                                                                                                                                                                                                                                                                                |  |  |
| Implementation                                       | : | <ul> <li>The business is planned to be scaled up by investment in existing Cloths like; Sharee, Pakhi dress, Shirt, Pant, Sweater, T-shirt, Napkin, kids cloths etc.</li> <li>Average 20% gain on sale.</li> <li>The business is operating by entrepreneur. Existing no employee.</li> <li>The shop is rented.</li> <li>Collects goods from Tangail.</li> <li>Agreed grace period is 4 months.</li> </ul> |  |  |