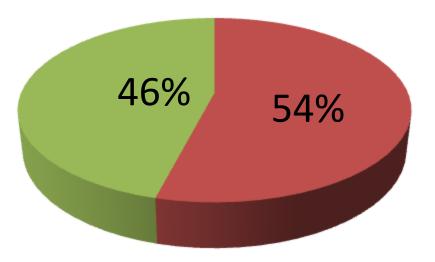

| Proposed Nobin Udyokta Business Info                 |   |                                                                                                                                                                                                                                                                                                                                                                                                           |  |  |
|------------------------------------------------------|---|-----------------------------------------------------------------------------------------------------------------------------------------------------------------------------------------------------------------------------------------------------------------------------------------------------------------------------------------------------------------------------------------------------------|--|--|
| Business Name                                        | : | MRIDUL GARMENTS                                                                                                                                                                                                                                                                                                                                                                                           |  |  |
| Location                                             | : | Lauhati, Delduar, Tangail.                                                                                                                                                                                                                                                                                                                                                                                |  |  |
| Total Investment in BDT                              | : | BDT 1,74,000/-                                                                                                                                                                                                                                                                                                                                                                                            |  |  |
| Financing                                            | • | Self BDT 94,000/- (from existing business) 54%<br>Required Investment BDT 80,000/- (as equity) 46%                                                                                                                                                                                                                                                                                                        |  |  |
| Present salary/drawings<br>from business (estimates) | : | BDT 5,000                                                                                                                                                                                                                                                                                                                                                                                                 |  |  |
| Proposed Salary                                      | : | BDT 5,000                                                                                                                                                                                                                                                                                                                                                                                                 |  |  |
| Size of shop                                         | : | 10 ft x 14 ft= 140 square ft                                                                                                                                                                                                                                                                                                                                                                              |  |  |
| Security of the shop                                 | : | BDT 10,000                                                                                                                                                                                                                                                                                                                                                                                                |  |  |
| Implementation                                       | : | <ul> <li>The business is planned to be scaled up by investment in existing Cloths like; Sharee, Pakhi dress, Shirt, Pant, Sweater, T-shirt, Napkin, kids cloths etc.</li> <li>Average 20% gain on sale.</li> <li>The business is operating by entrepreneur. Existing no employee.</li> <li>The shop is rented.</li> <li>Collects goods from Tangail.</li> <li>Agreed grace period is 4 months.</li> </ul> |  |  |