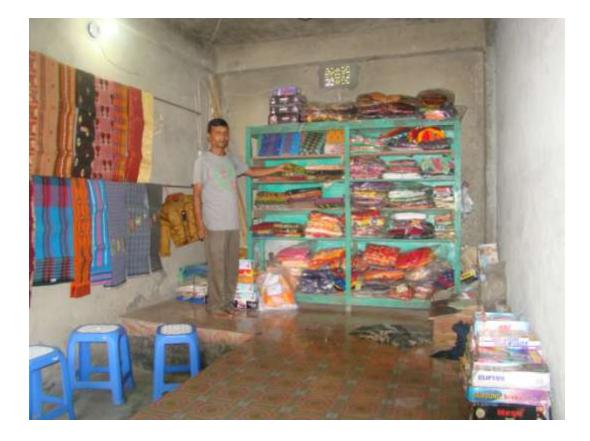

| Proposed Nobin Udyokta Business Info                 |   |                                                                                                                                                                                                                                                                                                                                                                                                           |  |  |
|------------------------------------------------------|---|-----------------------------------------------------------------------------------------------------------------------------------------------------------------------------------------------------------------------------------------------------------------------------------------------------------------------------------------------------------------------------------------------------------|--|--|
| Business Name                                        | : | MRIDUL GARMENTS                                                                                                                                                                                                                                                                                                                                                                                           |  |  |
| Location                                             | : | Lauhati, Delduar, Tangail.                                                                                                                                                                                                                                                                                                                                                                                |  |  |
| Total Investment in BDT                              | : | BDT 1,74,000/-                                                                                                                                                                                                                                                                                                                                                                                            |  |  |
| Financing                                            | • | Self BDT 94,000/- (from existing business) 54%<br>Required Investment BDT 80,000/- (as equity) 46%                                                                                                                                                                                                                                                                                                        |  |  |
| Present salary/drawings<br>from business (estimates) | : | BDT 5,000                                                                                                                                                                                                                                                                                                                                                                                                 |  |  |
| Proposed Salary                                      | : | BDT 5,000                                                                                                                                                                                                                                                                                                                                                                                                 |  |  |
| Size of shop                                         | : | 10 ft x 14 ft= 140 square ft                                                                                                                                                                                                                                                                                                                                                                              |  |  |
| Security of the shop                                 | : | BDT 10,000                                                                                                                                                                                                                                                                                                                                                                                                |  |  |
| Implementation                                       | : | <ul> <li>The business is planned to be scaled up by investment in existing Cloths like; Sharee, Pakhi dress, Shirt, Pant, Sweater, T-shirt, Napkin, kids cloths etc.</li> <li>Average 20% gain on sale.</li> <li>The business is operating by entrepreneur. Existing no employee.</li> <li>The shop is rented.</li> <li>Collects goods from Tangail.</li> <li>Agreed grace period is 4 months.</li> </ul> |  |  |