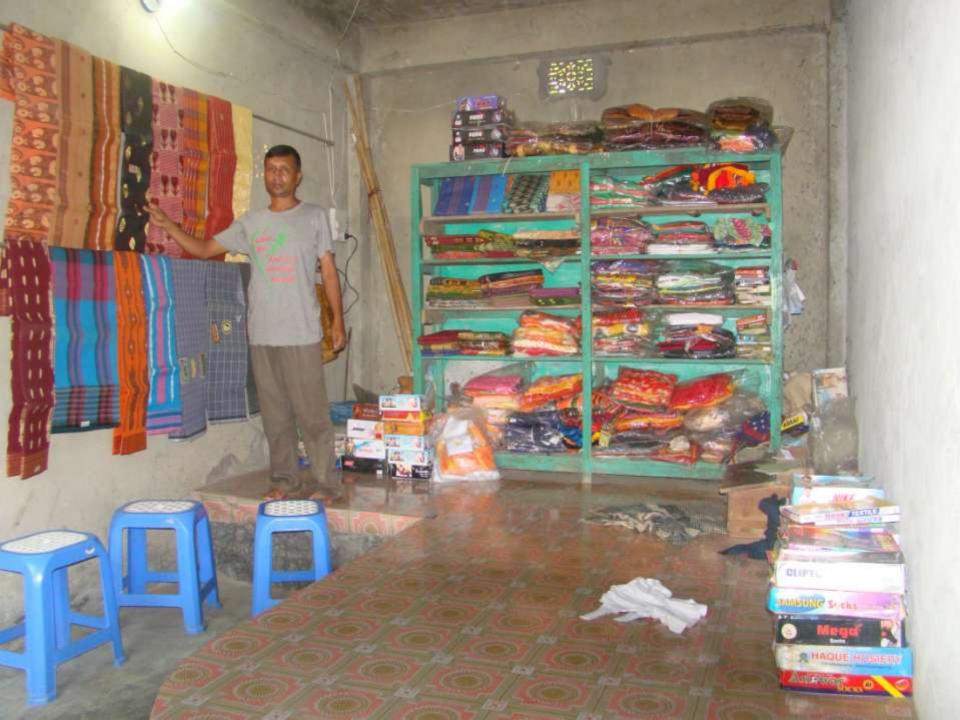

| Proposed Nobin Udyokta Business Info                 |   |                                                                                                                                                                                                                                                                                                                                                                                                           |  |  |
|------------------------------------------------------|---|-----------------------------------------------------------------------------------------------------------------------------------------------------------------------------------------------------------------------------------------------------------------------------------------------------------------------------------------------------------------------------------------------------------|--|--|
| Business Name                                        | : | MRIDUL GARMENTS                                                                                                                                                                                                                                                                                                                                                                                           |  |  |
| Location                                             | : | Lauhati, Delduar, Tangail.                                                                                                                                                                                                                                                                                                                                                                                |  |  |
| Total Investment in BDT                              | : | BDT 1,74,000/-                                                                                                                                                                                                                                                                                                                                                                                            |  |  |
| Financing                                            | • | Self BDT 94,000/- (from existing business) 54%<br>Required Investment BDT 80,000/- (as equity) 46%                                                                                                                                                                                                                                                                                                        |  |  |
| Present salary/drawings<br>from business (estimates) | : | BDT 5,000                                                                                                                                                                                                                                                                                                                                                                                                 |  |  |
| Proposed Salary                                      | : | BDT 5,000                                                                                                                                                                                                                                                                                                                                                                                                 |  |  |
| Size of shop                                         | : | 10 ft x 14 ft= 140 square ft                                                                                                                                                                                                                                                                                                                                                                              |  |  |
| Security of the shop                                 | : | BDT 10,000                                                                                                                                                                                                                                                                                                                                                                                                |  |  |
| Implementation                                       | : | <ul> <li>The business is planned to be scaled up by investment in existing Cloths like; Sharee, Pakhi dress, Shirt, Pant, Sweater, T-shirt, Napkin, kids cloths etc.</li> <li>Average 20% gain on sale.</li> <li>The business is operating by entrepreneur. Existing no employee.</li> <li>The shop is rented.</li> <li>Collects goods from Tangail.</li> <li>Agreed grace period is 4 months.</li> </ul> |  |  |