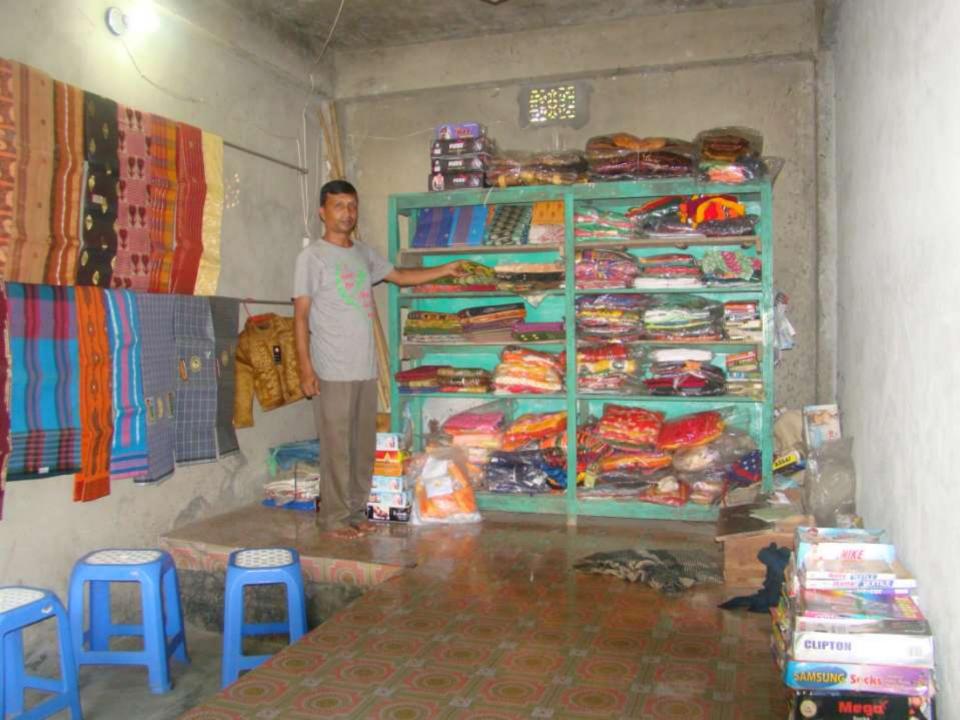

| Proposed Nobin Udyokta Business Info                 |   |                                                                                                                                                                                                                                                                                                                                                                                                           |  |  |
|------------------------------------------------------|---|-----------------------------------------------------------------------------------------------------------------------------------------------------------------------------------------------------------------------------------------------------------------------------------------------------------------------------------------------------------------------------------------------------------|--|--|
| Business Name                                        | : | MRIDUL GARMENTS                                                                                                                                                                                                                                                                                                                                                                                           |  |  |
| Location                                             | : | Lauhati, Delduar, Tangail.                                                                                                                                                                                                                                                                                                                                                                                |  |  |
| Total Investment in BDT                              | : | BDT 1,74,000/-                                                                                                                                                                                                                                                                                                                                                                                            |  |  |
| Financing                                            | • | Self BDT 94,000/- (from existing business) 54%<br>Required Investment BDT 80,000/- (as equity) 46%                                                                                                                                                                                                                                                                                                        |  |  |
| Present salary/drawings<br>from business (estimates) | : | BDT 5,000                                                                                                                                                                                                                                                                                                                                                                                                 |  |  |
| Proposed Salary                                      | : | BDT 5,000                                                                                                                                                                                                                                                                                                                                                                                                 |  |  |
| Size of shop                                         | : | 10 ft x 14 ft= 140 square ft                                                                                                                                                                                                                                                                                                                                                                              |  |  |
| Security of the shop                                 | : | BDT 10,000                                                                                                                                                                                                                                                                                                                                                                                                |  |  |
| Implementation                                       | : | <ul> <li>The business is planned to be scaled up by investment in existing Cloths like; Sharee, Pakhi dress, Shirt, Pant, Sweater, T-shirt, Napkin, kids cloths etc.</li> <li>Average 20% gain on sale.</li> <li>The business is operating by entrepreneur. Existing no employee.</li> <li>The shop is rented.</li> <li>Collects goods from Tangail.</li> <li>Agreed grace period is 4 months.</li> </ul> |  |  |