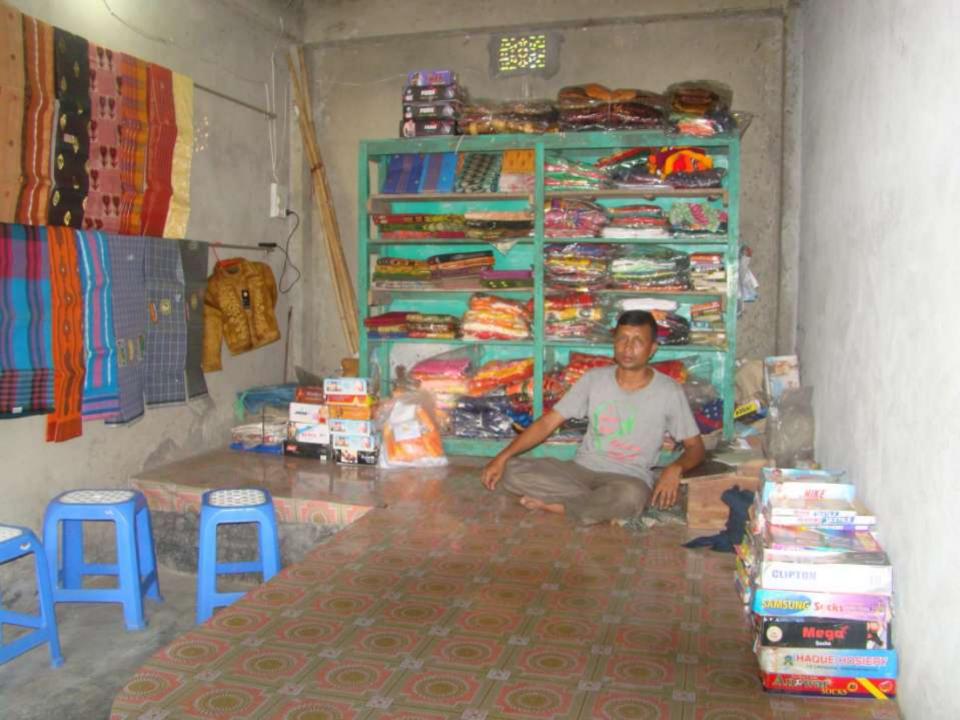

| Proposed Nobin Udyokta Business Info                 |   |                                                                                                                                                                                                                                                                                                                                                                                                           |  |  |
|------------------------------------------------------|---|-----------------------------------------------------------------------------------------------------------------------------------------------------------------------------------------------------------------------------------------------------------------------------------------------------------------------------------------------------------------------------------------------------------|--|--|
| Business Name                                        | : | MRIDUL GARMENTS                                                                                                                                                                                                                                                                                                                                                                                           |  |  |
| Location                                             | : | Lauhati, Delduar, Tangail.                                                                                                                                                                                                                                                                                                                                                                                |  |  |
| Total Investment in BDT                              | : | BDT 1,74,000/-                                                                                                                                                                                                                                                                                                                                                                                            |  |  |
| Financing                                            | • | Self BDT 94,000/- (from existing business) 54%<br>Required Investment BDT 80,000/- (as equity) 46%                                                                                                                                                                                                                                                                                                        |  |  |
| Present salary/drawings<br>from business (estimates) | : | BDT 5,000                                                                                                                                                                                                                                                                                                                                                                                                 |  |  |
| Proposed Salary                                      | : | BDT 5,000                                                                                                                                                                                                                                                                                                                                                                                                 |  |  |
| Size of shop                                         | : | 10 ft x 14 ft= 140 square ft                                                                                                                                                                                                                                                                                                                                                                              |  |  |
| Security of the shop                                 | : | BDT 10,000                                                                                                                                                                                                                                                                                                                                                                                                |  |  |
| Implementation                                       | : | <ul> <li>The business is planned to be scaled up by investment in existing Cloths like; Sharee, Pakhi dress, Shirt, Pant, Sweater, T-shirt, Napkin, kids cloths etc.</li> <li>Average 20% gain on sale.</li> <li>The business is operating by entrepreneur. Existing no employee.</li> <li>The shop is rented.</li> <li>Collects goods from Tangail.</li> <li>Agreed grace period is 4 months.</li> </ul> |  |  |