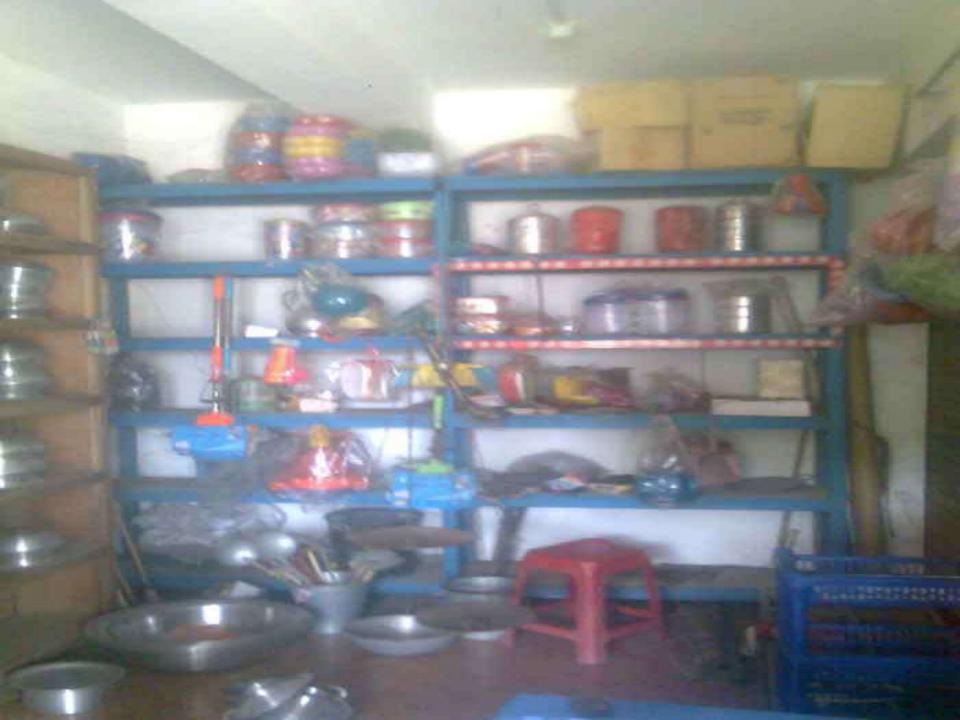

# PROPOSED NOBIN UDYOKTA BUSINESS INFO

| Business Name                                                                                                                                                                            | :  | Ripon Mobile Corner                                                                                                     |
|------------------------------------------------------------------------------------------------------------------------------------------------------------------------------------------|----|-------------------------------------------------------------------------------------------------------------------------|
| Address/ Location                                                                                                                                                                        | -  | Taltola Bazar, Sonargaon, Narayanganj.                                                                                  |
| Total Investment in BDT                                                                                                                                                                  | •• | Tk. 518,000                                                                                                             |
| Financing                                                                                                                                                                                | •• | Self Tk. 368,000 (from existing business) Required Investment Tk. 150,000 (as equity)                                   |
| Present salary/drawings from business                                                                                                                                                    | •• | BDT 3,000 (Three thousand)                                                                                              |
| Proposed Salary (estimates)                                                                                                                                                              | -  | BDT 4,000 (Four thousand)                                                                                               |
| Proposed Business Implementation Plan  (i) % of present gross profit margin  (ii) Estimated % of proposed gross profit margin  (iii) In future risk mgt. plan (from fire, disaster etc.) | :  | On an average 20%, Song download and Computer Service 100%. On an average 20%, Song download and Computer Service 100%. |

### PRESENT & PROPOSED INVESTMENT BREAKDOWN

| Particulars                                                                                                                                                     |                                                                                                       |         | Proposed | Total<br>(BDT) |
|-----------------------------------------------------------------------------------------------------------------------------------------------------------------|-------------------------------------------------------------------------------------------------------|---------|----------|----------------|
| Existing                                                                                                                                                        | Proposed                                                                                              | s (BDT) | (BDT)    |                |
| Investment in products (Mobile accessories-mobile battery, memory card, charger, speaker and set cover, SIM, Plastic items, Silver item and Cosmetics item etc) | Investment in products<br>(Mobile set, mobile<br>accessories, Cosmetics item<br>and Silver item etc.) | 209,000 | 150,000  | 359,000        |
| Investment in Machineries and Equip                                                                                                                             |                                                                                                       |         |          |                |
| bulb etc.)                                                                                                                                                      |                                                                                                       |         | -        | 61,300         |
| Cash in hand                                                                                                                                                    |                                                                                                       |         |          |                |
|                                                                                                                                                                 |                                                                                                       | 1,200   | _        | 1,200          |
| Debtors (Since July, 2015 to at present)                                                                                                                        |                                                                                                       |         | _        | 6 500          |
| Advance for shop                                                                                                                                                |                                                                                                       |         |          | 6,500          |
| Advance for shop                                                                                                                                                | 50,000                                                                                                | -       | 50,000   |                |
| Decoration (Fixture & Fittings)                                                                                                                                 |                                                                                                       |         |          |                |
|                                                                                                                                                                 |                                                                                                       | 40,000  |          | 40,000         |
| Total Capital                                                                                                                                                   |                                                                                                       |         | 150,000  | 518,000        |