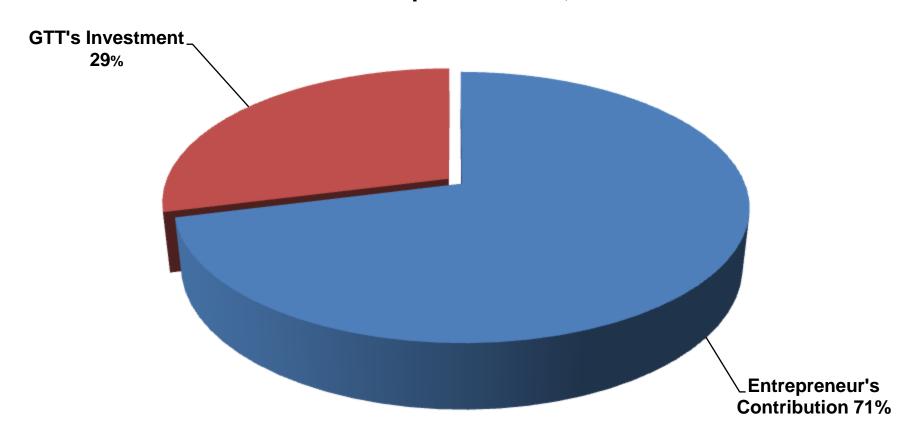

## SOURCE OF FINANCE

- Entrepreneur's Contribution BDT 368,000
- GTT's Investment BDT 150,000
- Total Capital BDT 518,000